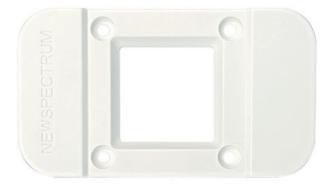

mm

79mm

45mm

Newspectrum<sup>®</sup>

8mm

# More Images

#### **Product Description**

## AC COB Lamp Bead Dedicated Holder,50W/30W/20 LED Chip Supporting Holder, Linear LED Light Source Holder Specifications:

1. Model: 25mm holder

- 2. Size: 79\*45\*8mm
- 3. Applicable products: 4060/7440/2575/GOODOB and other models

#### Why Choose Newspectrum?

- 1 : We are a manufacturer, focusing on AC COB 10 years
- 2: High quality control standards, quality assurance
- 3: over 10 years OEM + ODM experience
- (4): Custom products based on customers needs
- (5): Reliable, consistent and timely service



# **LED Plant Growth light Source Bracket**

Protect the components of the lamp bead make the product more beautiful and focus more light



# Product Size







# ▲Live Picture ▶





0













3rd Floor of building 1,No.5 of Shijing Industrial Park,Pingkui Road,Pingshan district,Shenzhen,China,518118