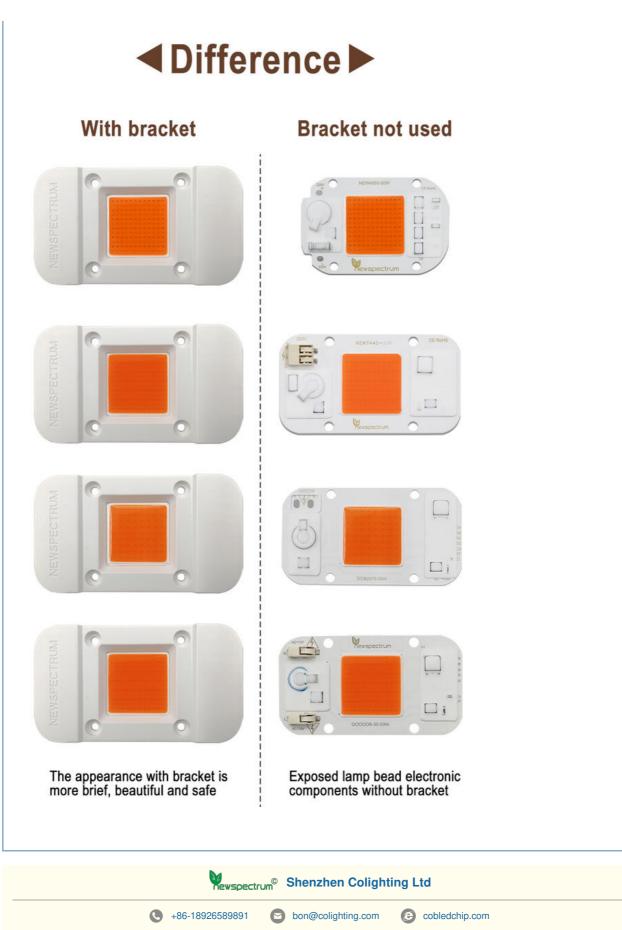

# **LED Plant Growth light Source Bracket**

Protect the components of the lamp bead make the product more beautiful and focus more light