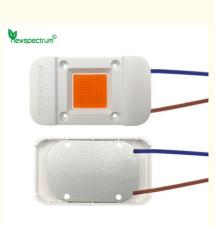

### Plastics Material Chip On Board Led Chip Holder OEM Size 25mm

## AC COB Lamp Bead Dedicated Holder,50W/30W/20 LED Chip Supporting Holder, Linear LED Light Source Holder Specifications:

1. Model: 25mm holder

- 2. Size: 79\*45\*8mm
- 3. Applicable products: 4060/7440/2575/GOODOB and other models

# **LED Plant Growth light Source Bracket**

Protect the components of the lamp bead make the product more beautiful and focus more light