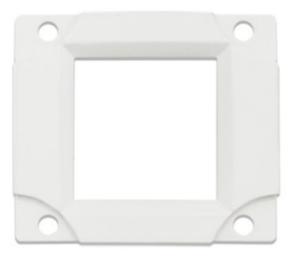

## **Product Specification**

- Module:
- Size:
- Chip Size:
- Application:
- Material Quality:
- Height:
- Highlight:

| Holder      |      |
|-------------|------|
| 45mm*79m    | m    |
| 27mm*27m    | m    |
| 4060/7440/2 | 2575 |

6mm

27mm

79mm

45mm

Newspectrum<sup>®</sup>

8mm

# Product Size