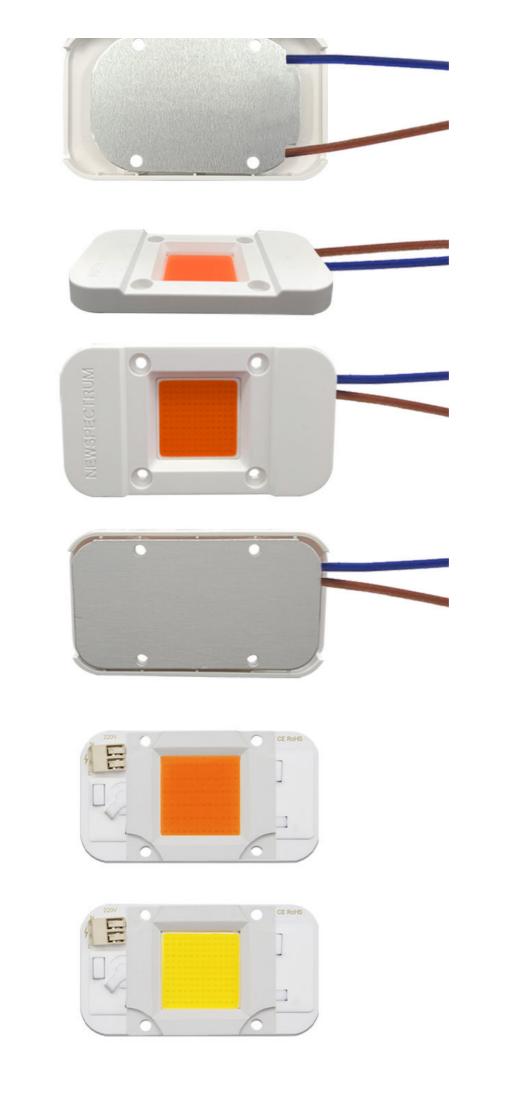

# More Images

# **LED Plant Growth light Source Bracket**

Protect the components of the lamp bead make the product more beautiful and focus more light