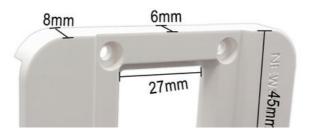

## **Product Specification**

- Module:
- Size:
- Chip Size:
- Application:
- Material Quality:
- Height:
- Highlight:

| Holder      |      |
|-------------|------|
| 45mm*79m    | m    |
| 27mm*27m    | m    |
| 4060/7440/2 | 2575 |

Shenzhen China

3-5 workdays

MoneyGram

100000pcs/day

Antistatic bag,boxes in carton.

L/C, D/A, D/P, T/T, Western Union,

- Plastics
- 8mm
- Plastics Chip On Board Led, Plastics Led Chip Holder, Led Chip Holder OEM

6mm

27mm

79mm

45mm

Newspectrum<sup>®</sup>

8mm

## AC COB Lamp Bead Dedicated Holder,50W/30W/20 LED Chip Supporting Holder, Linear LED Light Source Holder Specifications:

1. Model: 25mm holder

- 2. Size: 79\*45\*8mm
- 3. Applicable products: 4060/7440/2575/GOODOB and other models

# Product Size