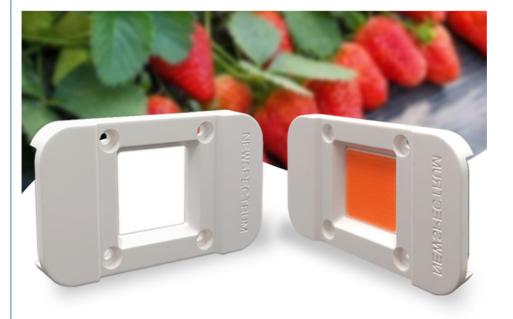

# **LED Plant Growth light Source Bracket**

Protect the components of the lamp bead make the product more beautiful and focus more light