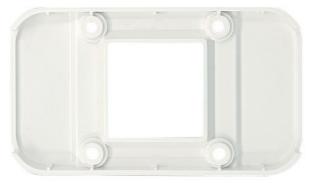

79mm

45mm

Newspectrum<sup>®</sup>

8mm

# More Images

#### **Product Description**

## AC COB Lamp Bead Dedicated Holder,50W/30W/20 LED Chip Supporting Holder, Linear LED Light Source Holder Specifications:

1. Model: 25mm holder

- 2. Size: 79\*45\*8mm
- 3. Applicable products: 4060/7440/2575/GOODOB and other models

#### Why Choose Newspectrum?

- 1 : We are a manufacturer, focusing on AC COB 10 years
- 2: High quality control standards, quality assurance
- 3: over 10 years OEM + ODM experience
- (4): Custom products based on customers needs
- (5): Reliable, consistent and timely service



# **LED Plant Growth light Source Bracket**

Protect the components of the lamp bead make the product more beautiful and focus more light



# Product Size







# ▲Live Picture ▶





0













3rd Floor of building 1,No.5 of Shijing Industrial Park,Pingkui Road,Pingshan district,Shenzhen,China,518118