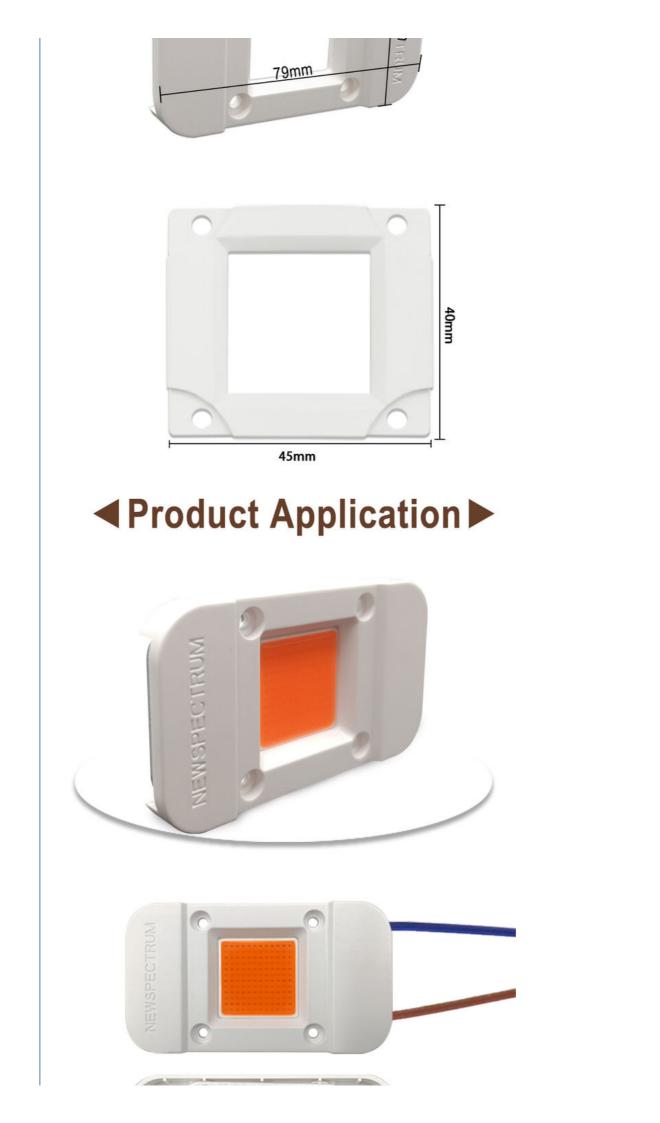

## **Product Specification**

- Module:
- Size:
- Chip Size:
- Application:
- Material Quality:
- Height:
- Highlight:

| Holder      |      |
|-------------|------|
| 45mm*79m    | m    |
| 27mm*27m    | m    |
| 4060/7440/2 | 2575 |

6mm

27mm

79mm

45mm

Newspectrum<sup>®</sup>

8mm

# Product Size