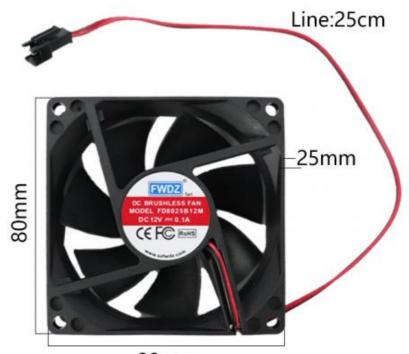

#### **Product Specification**

Model: Fan8025

• Size: 80X80X25mm

Voltage: DC 12V (5V Can Start)

• Current: 0.1A

Fan Speed: 3500±RPM
 Noise: 32dB
 Airflow: 36.5CFM
 Connerctor: SM2.54 2P

Net Weight: 64g

Bearing Type: Double Hydraulic Bearing

## DC 12V Fan 80X80X25mm Connerctor SM2.54 2Pin Dual Ball Bearing Brushless Cooler 8025 for Computer LED Chip Cooling Fan

Model: Fan8025
 Size: 80×80×25mm

3. Voltage: DC 12V (5V can start)

4. Current: 0.1A

5. Fan speed: 3500±RPM

6. Noise: 32dB7. Airflow: 36.5CFM8. Connerctor: SM2.54 2P9. Net weight: 64g

10. Bearing type: double hydraulic bearing

11. Life: 50.000 hours (25°c, relative humidity 45 to 85%)

Tips: ©Connerctor is SM2.54 2P

# **Parameters**

Connector: SM2.54 2P

80mm

| Model      | Fan8025  | Size         | 80×80×25mm        |
|------------|----------|--------------|-------------------|
| Voltage    | DC 12V   | Current      | 0.1A              |
| Fan speed  | 3500±RPM | Noise        | 32dB              |
| Airflow    | 36.5CFM  | Connerctor   | SM2.54 2P         |
| Net weight | 64g      | Bearing type | dual ball bearing |