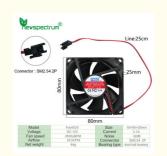

#### **Product Specification**

Model: Fan8025

• Size: 80X80X25mm

Voltage: DC 12V (5V Can Start)

• Current: 0.1A

Fan Speed: 3500±RPM
 Noise: 32dB
 Airflow: 36.5CFM
 Connerctor: SM2.54 2P

Net Weight: 64g

Bearing Type: Double Hydraulic Bearing

## DC 12V Fan 80X80X25mm Connerctor SM2.54 2Pin Dual Ball Bearing Brushless Cooler 8025 for Computer LED Chip Cooling Fan

Model: Fan8025
 Size: 80×80×25mm

3. Voltage: DC 12V (5V can start)

4. Current: 0.1A

5. Fan speed: 3500±RPM

6. Noise: 32dB7. Airflow: 36.5CFM8. Connerctor: SM2.54 2P9. Net weight: 64g

10. Bearing type: double hydraulic bearing

11. Life: 50.000 hours (25°c, relative humidity 45 to 85%)

Tips: ©Connerctor is SM2.54 2P

# **Parameters**

Connector: SM2.54 2P

80mm

| Model      | Fan8025  | Size         | 80×80×25mm        |
|------------|----------|--------------|-------------------|
| Voltage    | DC 12V   | Current      | 0.1A              |
| Fan speed  | 3500±RPM | Noise        | 32dB              |
| Airflow    | 36.5CFM  | Connerctor   | SM2.54 2P         |
| Net weight | 64g      | Bearing type | dual ball bearing |