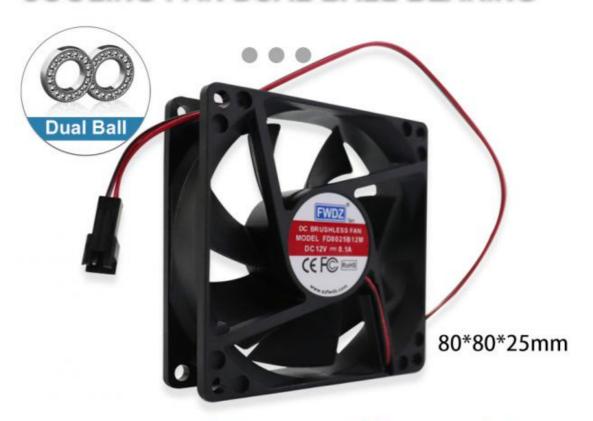

#### **COOLING FAN DUAL BALL BEARING**

#### **Product Specification**

Model: Fan8025

• Size: 80X80X25mm

Voltage: DC 12V (5V Can Start)

• Current: 0.1A

Fan Speed: 3500±RPM
 Noise: 32dB
 Airflow: 36.5CFM
 Connerctor: SM2.54 2P

Net Weight: 64g

Bearing Type: Double Hydraulic Bearing

## DC 12V Fan 80X80X25mm Connerctor SM2.54 2Pin Dual Ball Bearing Brushless Cooler 8025 for Computer LED Chip Cooling Fan

Model: Fan8025
 Size: 80×80×25mm

3. Voltage: DC 12V (5V can start)

4. Current: 0.1A