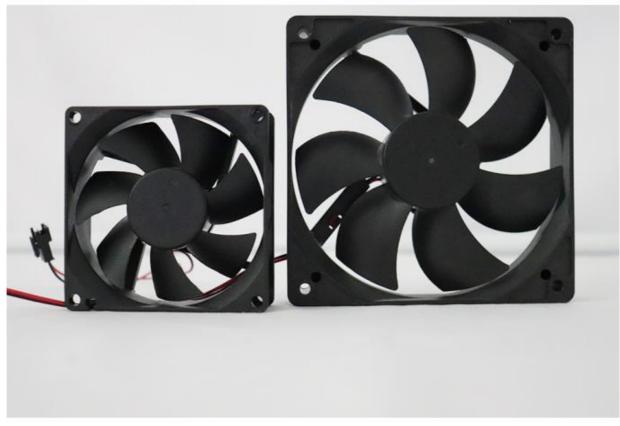

AL BALL BEARING**











## **Product Details**

## **NO.1**

#### PBT fan blade

longer use time





### NO.2



PVC Rugged case
High temperature resistance

#### NO.3

Pure copper coil

low energy consumption









# Dual Ball Bearing reduce noise

# **Parameters**



Connector: SM2.54 2P



80mm

| Model      | Fan8025  | Size         | 80×80×25mm        |
|------------|----------|--------------|-------------------|
| Voltage    | DC 12V   | Current      | 0.1A              |
| Fan speed  | 3500±RPM | Noise        | 32dB              |
| Airflow    | 36.5CFM  | Connerctor   | SM2.54 2P         |
| Net weight | 64g      | Bearing type | dual ball bearing |

# Connect



## Tips:

Do not include LED driver, If you need chip, Pls click "Buy Now Tin the picture

# **Real Photo**





# Please Leave Us 5 Star Feedback



#### We greatly appreciate your 5-star feedback.

We highly appreciate your reviews as they allow us to offer better services to you. Your satisfaction and positive feedback are very important to our business's development.

If you are not satisfied with your purchase, please contact us before leaving neutral or negative feedback or opening a dispute. We will try our best to solve any problems you may have.

Thank you for your support, enjoy your shopping!



Newspectrum<sup>©</sup> Shenzhen Colighting Ltd



+86-18926589891



bon@colighting.com



cobledchip.com

3rd Floor of building 1,No.5 of Shijing Industrial Park,Pingkui Road,Pingshan district,Shenzhen,China,518118