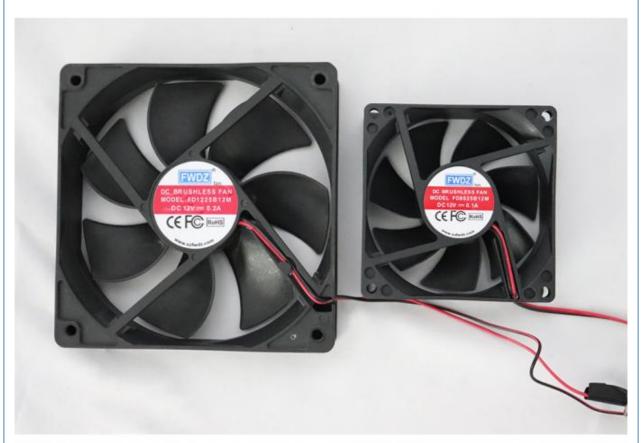

DUAL BALL BEARING**











## **Product Details**

## **NO.1**

#### PBT fan blade

longer use time





### NO.2



PVC Rugged case
High temperature resistance

#### NO.3

Pure copper coil

low energy consumption









# Dual Ball Bearing reduce noise

# **Parameters**



Connector: SM2.54 2P



80mm

| Model      | Fan8025  | Size         | 80×80×25mm        |
|------------|----------|--------------|-------------------|
| Voltage    | DC 12V   | Current      | 0.1A              |
| Fan speed  | 3500±RPM | Noise        | 32dB              |
| Airflow    | 36.5CFM  | Connerctor   | SM2.54 2P         |
| Net weight | 64g      | Bearing type | dual ball bearing |

# Connect



## Tips:

Do not include LED driver, If you need chip, Pls click "Buy Now Tin the picture

# **Real Photo**





# Please Leave Us 5 Star Feedback



#### We greatly appreciate your 5-star feedback.

We highly appreciate your reviews as they allow us to offer better services to you. Your satisfaction and positive feedback are very important to our business's development.

If you are not satisfied with your purchase, please contact us before leaving neutral or negative feedback or opening a dispute. We will try our best to solve any problems you may have.

Thank you for your support, enjoy your shopping!



Newspectrum<sup>©</sup> Shenzhen Colighting Ltd



+86-18926589891



bon@colighting.com



cobledchip.com

3rd Floor of building 1,No.5 of Shijing Industrial Park,Pingkui Road,Pingshan district,Shenzhen,China,518118