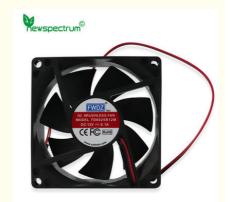

#### **Product Specification**

Model: Fan8025

• Size: 80X80X25mm

Voltage: DC 12V (5V Can Start)

• Current: 0.1A

Fan Speed: 3500±RPM
 Noise: 32dB
 Airflow: 36.5CFM
 Connerctor: SM2.54 2P

Net Weight: 64g

Bearing Type: Double Hydraulic Bearing

## DC 12V Fan 80X80X25mm Connerctor SM2.54 2Pin Dual Ball Bearing Brushless Cooler 8025 for Computer LED Chip Cooling Fan

Model: Fan8025
 Size: 80×80×25mm

3. Voltage: DC 12V (5V can start)

4. Current: 0.1A

5. Fan speed: 3500±RPM

6. Noise: 32dB7. Airflow: 36.5CFM8. Connerctor: SM2.54 2P9. Net weight: 64g

10. Bearing type: double hydraulic bearing

11. Life: 50.000 hours (25°c, relative humidity 45 to 85%)

Tips: ©Connerctor is SM2.54 2P