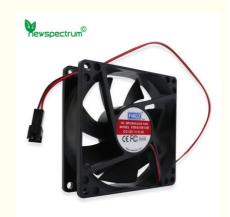

#### **Product Specification**

Model: Fan8025

• Size: 80X80X25mm

Voltage: DC 12V (5V Can Start)

• Current: 0.1A

Fan Speed: 3500±RPM
 Noise: 32dB
 Airflow: 36.5CFM
 Connerctor: SM2.54 2P

Net Weight: 64g

Bearing Type: Double Hydraulic Bearing

## DC 12V Fan 80X80X25mm Connerctor SM2.54 2Pin Dual Ball Bearing Brushless Cooler 8025 for Computer LED Chip Cooling Fan

Model: Fan8025
 Size: 80×80×25mm

3. Voltage: DC 12V (5V can start)

4. Current: 0.1A

5. Fan speed: 3500±RPM

6. Noise: 32dB7. Airflow: 36.5CFM8. Connerctor: SM2.54 2P9. Net weight: 64g

10. Bearing type: double hydraulic bearing

11. Life: 50.000 hours (25°c, relative humidity 45 to 85%)

Tips: ©Connerctor is SM2.54 2P