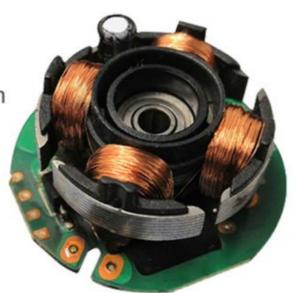

#### NO.3

Pure copper coil

low energy consumption

# Dual Ball Bearing reduce noise