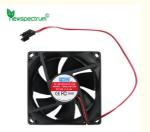

#### **Product Specification**

Model: Fan8025

• Size: 80X80X25mm

Voltage: DC 12V (5V Can Start)

• Current: 0.1A

Fan Speed: 3500±RPM
 Noise: 32dB
 Airflow: 36.5CFM
 Connerctor: SM2.54 2P

Net Weight: 64g

Bearing Type: Double Hydraulic Bearing

## DC 12V Fan 80X80X25mm Connerctor SM2.54 2Pin Dual Ball Bearing Brushless Cooler 8025 for Computer LED Chip Cooling Fan

Model: Fan8025
 Size: 80×80×25mm

3. Voltage: DC 12V (5V can start)

4. Current: 0.1A

5. Fan speed: 3500±RPM

6. Noise: 32dB7. Airflow: 36.5CFM8. Connerctor: SM2.54 2P9. Net weight: 64g

10. Bearing type: double hydraulic bearing

11. Life: 50.000 hours (25°c, relative humidity 45 to 85%)

Tips: ©Connerctor is SM2.54 2P