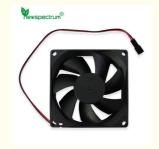

#### **Product Specification**

Model: Fan8025

• Size: 80X80X25mm

Voltage: DC 12V (5V Can Start)

• Current: 0.1A

Fan Speed: 3500±RPM
 Noise: 32dB
 Airflow: 36.5CFM
 Connerctor: SM2.54 2P

Net Weight: 64g

Bearing Type: Double Hydraulic Bearing

## DC 12V Fan 80X80X25mm Connerctor SM2.54 2Pin Dual Ball Bearing Brushless Cooler 8025 for Computer LED Chip Cooling Fan

Model: Fan8025
 Size: 80×80×25mm

3. Voltage: DC 12V (5V can start)

4. Current: 0.1A

5. Fan speed: 3500±RPM

6. Noise: 32dB7. Airflow: 36.5CFM8. Connerctor: SM2.54 2P9. Net weight: 64g

10. Bearing type: double hydraulic bearing

11. Life: 50.000 hours (25°c, relative humidity 45 to 85%)

Tips: ©Connerctor is SM2.54 2P