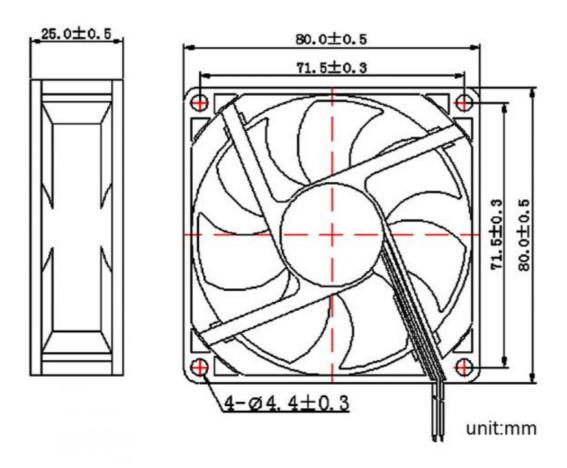

#### **Product Specification**

Model: Fan8025

• Size: 80X80X25mm

Voltage: DC 12V (5V Can Start)

• Current: 0.1A

Fan Speed: 3500±RPM
 Noise: 32dB
 Airflow: 36.5CFM
 Connerctor: SM2.54 2P

Net Weight: 64g

Bearing Type: Double Hydraulic Bearing

## DC 12V Fan 80X80X25mm Connerctor SM2.54 2Pin Dual Ball Bearing Brushless Cooler 8025 for Computer LED Chip Cooling Fan

Model: Fan8025
 Size: 80×80×25mm

3. Voltage: DC 12V (5V can start)

4. Current: 0.1A

5. Fan speed: 3500±RPM

6. Noise: 32dB7. Airflow: 36.5CFM8. Connerctor: SM2.54 2P9. Net weight: 64g

10. Bearing type: double hydraulic bearing

11. Life: 50.000 hours (25°c, relative humidity 45 to 85%)

Tips: ©Connerctor is SM2.54 2P