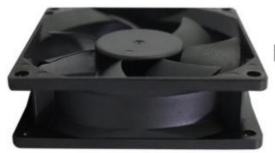

shless Fan,

Cooler Dc Brushless Fan 80mm, 80mm Cooler Dc Brushless



#### More Images









#### **Product Description**

## DC 12V Fan 80X80X25mm Connerctor SM2.54 2Pin Dual Ball Bearing Brushless Cooler 8025 for Computer LED Chip Cooling Fan

Model: Fan8025
 Size: 80×80×25mm

3. Voltage: DC 12V (5V can start)

4. Current: 0.1A

5. Fan speed: 3500±RPM

6. Noise: 32dB7. Airflow: 36.5CFM8. Connerctor: SM2.54 2P9. Net weight: 64g

10. Bearing type: double hydraulic bearing

11. Life: 50.000 hours (25°c, relative humidity 45 to 85%)

Tips: ©Connerctor is SM2.54 2P

②Do not include LED Driver, If you need driver, PIs click "Buy Now" in the picture





#### **COOLING FAN DUAL BALL BEARING**











## **Product Details**

## **NO.1**

#### PBT fan blade

longer use time





### NO.2



PVC Rugged case
High temperature resistance

#### NO.3

Pure copper coil

low energy consumption









# Dual Ball Bearing reduce noise

# **Parameters**



Connector: SM2.54 2P



80mm

| Model      | Fan8025  | Size         | 80×80×25mm        |
|------------|----------|--------------|-------------------|
| Voltage    | DC 12V   | Current      | 0.1A              |
| Fan speed  | 3500±RPM | Noise        | 32dB              |
| Airflow    | 36.5CFM  | Connerctor   | SM2.54 2P         |
| Net weight | 64g      | Bearing type | dual ball bearing |

# Connect



## Tips:

Do not include LED driver, If you need chip, Pls click "Buy Now Tin the picture

# **Real Photo**





# Please Leave Us 5 Star Feedback



#### We greatly appreciate your 5-star feedback.

We highly appreciate your re