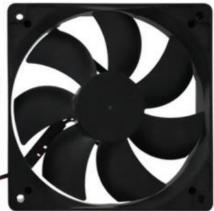

## DC 12V Fan 80X80X25mm Connerctor SM2.54 2Pin Dual Ball Bearing Brushless Cooler 8025 for Computer LED Chip Cooling Fan

Model: Fan8025
 Size: 80×80×25mm

3. Voltage: DC 12V (5V can start)

4. Current: 0.1A

5. Fan speed: 3500±RPM

6. Noise: 32dB7. Airflow: 36.5CFM8. Connerctor: SM2.54 2P9. Net weight: 64g

10. Bearing type: double hydraulic bearing

11. Life: 50.000 hours (25°c, relative humidity 45 to 85%)

Tips: ©Connerctor is SM2.54 2P