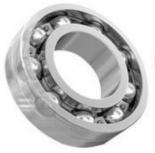

Product Description**

## DC 12V Fan 80X80X25mm Connerctor SM2.54 2Pin Dual Ball Bearing Brushless Cooler 8025 for Computer LED Chip Cooling Fan

Model: Fan8025
 Size: 80×80×25mm

3. Voltage: DC 12V (5V can start)

4. Current: 0.1A

5. Fan speed: 3500±RPM

6. Noise: 32dB7. Airflow: 36.5CFM8. Connerctor: SM2.54 2P9. Net weight: 64g

10. Bearing type: double hydraulic bearing

11. Life: 50.000 hours (25°c, relative humidity 45 to 85%)

Tips: ©Connerctor is SM2.54 2P

②Do not include LED Driver, If you need driver, PIs click "Buy Now" in the picture





#### **COOLING FAN DUAL BALL BEARING**











## **Product Details**

## **NO.1**

#### PBT fan blade

longer use time





### NO.2



PVC Rugged case
High temperature resistance

#### NO.3

Pure copper coil

low energy consumption









# Dual Ball Bearing reduce noise

# **Parameters**



Connector: SM2.54 2P



80mm

| Model      | Fan8025  | Size         | 80×80×25mm        |
|------------|----------|--------------|-------------------|
| Voltage    | DC 12V   | Current      | 0.1A              |
| Fan speed  | 3500±RPM | Noise        | 32dB              |
| Airflow    | 36.5CFM  | Connerctor   | SM2.54 2P         |
| Net weight | 64g      | Bearing type | dual ball bearing |

# Connect



## Tips:

Do not include LED driver, If you need chip, Pls click "Buy Now Tin the picture

# **Real Photo**





# Please Leave Us 5 Star Feedback



#### We greatly appreciate your 5-star feedback.

We highly appreciate your reviews as they allow us to offer better services to you. Your satisfaction and positive feedback are very