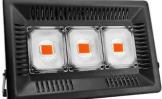

## 150W

**Cold White** 

150W

Grow Light

# Full Spectrum LED Grow Light 150W High Lumen IP65 Waterproof for Outdoor Greenhouse Hydroponics Flower Fruit Plant Lamp

**Parameter:** 

Voltage: AC110V-130V/220-240V Power: 150W Source Life: >50,000 hours PF: >0.9 Surge Test: >4000v passed Application: Grow Light / Floodlight / Spotlight Customized: lease contact us Why Choose Newspectrum?