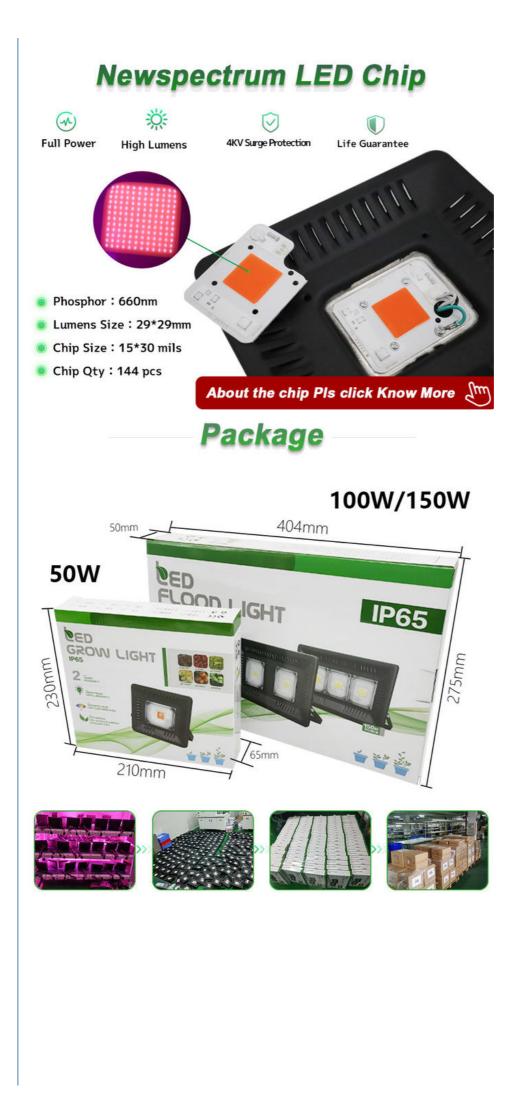

#### **Product Specification**

- Voltage:
- Power:
- AC110V-130V/220-240V 150W

Shenzhen China

newspectrum

- WLP: Blue:450nm Red:650nm
- Surge Test: >4000V Passed
- If You Need 100w Or 150w: Please Contact Us
- PF:
- Highlight:
- >0.9 Full Spectrum Light Bar Module, Light Bar Module 150W, Full Spectrum LED Grow Light

# Full Spectrum LED Grow Light 150W High Lumen IP65 Waterproof for Outdoor Greenhouse Hydroponics Flower Fruit Plant Lamp

**Parameter:** 

Voltage: AC110V-130V/220-240V Power: 150W Source Life: >50,000 hours PF: >0.9 Surge Test: >4000v passed Application: Grow Light / Floodlight / Spotlight Customized: lease contact us Why Choose Newspectrum?

# Are you still worrying these problem?

Easy to wither ? Many pests?Low output?

| Brand         | Heyme-100W          | PPFD-50cm      | 130 µmol/m^2/s            |
|---------------|---------------------|----------------|---------------------------|
| Input Voltage | AC220-240V(50/60Hz) | ССТ            | 1400K,Pink                |
| Surge Test    | 4KV L/N PE          | Size           | 370mm*240mm*30mm          |
| Lumens Output | 120 lm/W            | Shell Material | Quality aviation aluminum |

newspectrum® •150W 370mm 240mm 1000000 10000000 mining PPFD-50cm Brand Heyme-150W 195  $\mu$  mol/m^2/s Input Voltage AC220-240V(50/60Hz) 1400K,Pink CCT 4KV L/N PE Surge Test Size 370mm\*240mm\*30mm Lumens Output 120 lm/W Shell Material Quality aviation aluminum