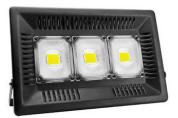

## 150W

**Cold White** 

150W

Grow Light

# Full Spectrum LED Grow Light 150W High Lumen IP65 Waterproof for Outdoor Greenhouse Hydroponics Flower Fruit Plant Lamp

**Parameter:** 

Voltage: AC110V-130V/220-240V Power: 150W Source Life: >50,000 hours PF: >0.9 Surge Test: >4000v passed Application: Grow Light / Floodlight / Spotlight Customized: lease contact us Why Choose Newspectrum?