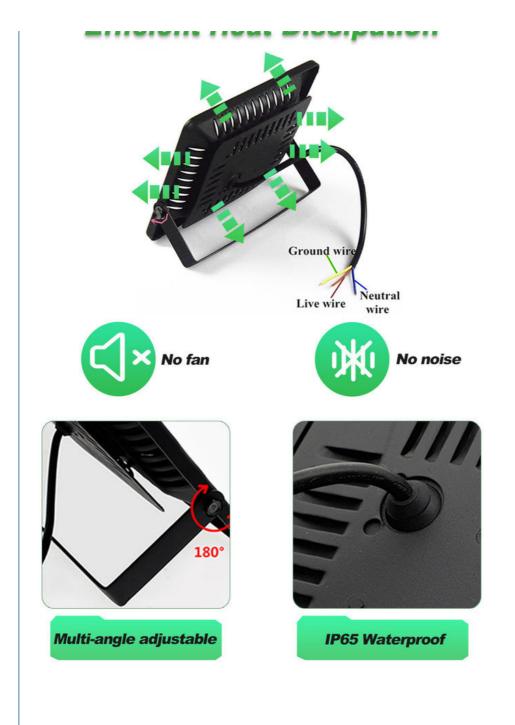

#### **Product Specification**

- Voltage:
- Power:
- AC110V-130V/220-240V 150W

Shenzhen China

newspectrum

- WLP: Blue:450nm Red:650nm
- Surge Test: >4000V Passed
- If You Need 100w Or 150w: Please Contact Us
- PF:
- Highlight:
- >0.9 Full Spectrum Light Bar Module, Light Bar Module 150W, Full Spectrum LED Grow Light

# Full Spectrum LED Grow Light 150W High Lumen IP65 Waterproof for Outdoor Greenhouse Hydroponics Flower Fruit Plant Lamp

**Parameter:** 

Voltage: AC110V-130V/220-240V Power: 150W Source Life: >50,000 hours PF: >0.9 Surge Test: >4000v passed Application: Grow Light / Floodlight / Spotlight Customized: lease contact us Why Choose Newspectrum?