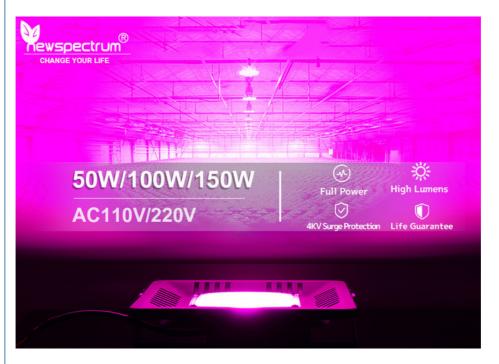

#### **Product Specification**

- Voltage:
- Power:
- AC110V-130V/220-240V 150W

Shenzhen China

newspectrum

- WLP: Blue:450nm Red:650nm
- Surge Test: >4000V Passed
- If You Need 100w Or 150w: Please Contact Us
- PF:
- Highlight:
- >0.9 Full Spectrum Light Bar Module, Light Bar Module 150W, Full Spectrum LED Grow Light

# Full Spectrum LED Grow Light 150W High Lumen IP65 Waterproof for Outdoor Greenhouse Hydroponics Flower Fruit Plant Lamp

**Parameter:** 

Voltage: AC110V-130V/220-240V Power: 150W Source Life: >50,000 hours PF: >0.9 Surge Test: >4000v passed Application: Grow Light / Floodlight / Spotlight Customized: lease contact us Why Choose Newspectrum?