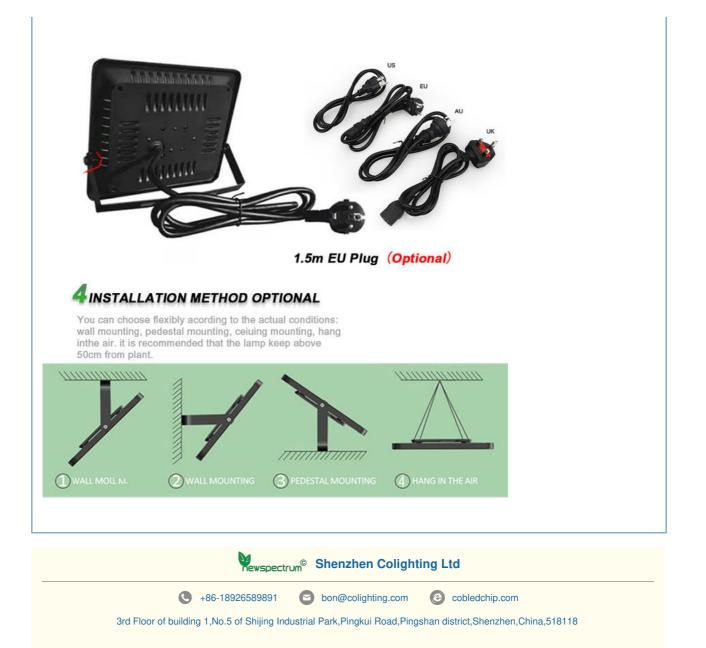

#### **Product Specification**

- Voltage:
- Power:
- AC110V-130V/220-240V 150W

Shenzhen China

newspectrum

- WLP: Blue:450nm Red:650nm
- Surge Test: >4000V Passed
- If You Need 100w Or 150w: Please Contact Us
- PF:
- Highlight:
- >0.9 Full Spectrum Light Bar Module, Light Bar Module 150W, Full Spectrum LED Grow Light

# Full Spectrum LED Grow Light 150W High Lumen IP65 Waterproof for Outdoor Greenhouse Hydroponics Flower Fruit Plant Lamp

**Parameter:** 

Voltage: AC110V-130V/220-240V Power: 150W Source Life: >50,000 hours PF: >0.9 Surge Test: >4000v passed Application: Grow Light / Floodlight / Spotlight Customized: lease contact us Why Choose Newspectrum?