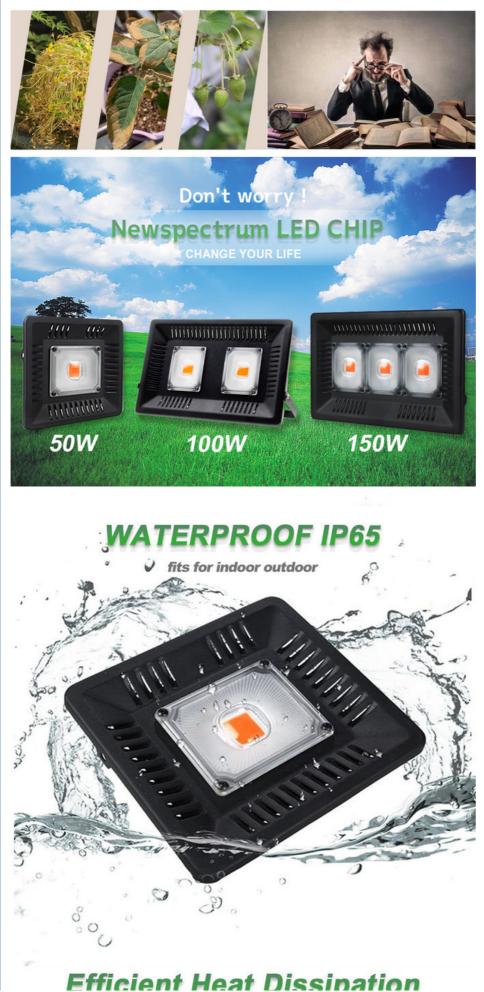

# Full Spectrum LED Grow Light 150W High Lumen IP65 Waterproof for Outdoor Greenhouse Hydroponics Flower Fruit Plant Lamp

**Parameter:** 

Voltage: AC110V-130V/220-240V Power: 150W Source Life: >50,000 hours PF: >0.9 Surge Test: >4000v passed Application: Grow Light / Floodlight / Spotlight Customized: lease contact us Why Choose Newspectrum?

# Are you still worrying these problem?

Easy to wither ? Many pests?Low output?

| Brand         | Heyme-100W          | PPFD-50cm      | 130 µmol/m^2/s            |
|---------------|---------------------|----------------|---------------------------|
| Input Voltage | AC220-240V(50/60Hz) | ССТ            | 1400K,Pink                |
| Surge Test    | 4KV L/N PE          | Size           | 370mm*240mm*30mm          |
| Lumens Output | 120 lm/W            | Shell Material | Quality aviation aluminum |