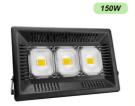

## 150W

**Cold White** 

150W

Grow Light

# Full Spectrum LED Grow Light 150W High Lumen IP65 Waterproof for Outdoor Greenhouse Hydroponics Flower Fruit Plant Lamp

**Parameter:** 

Voltage: AC110V-130V/220-240V Power: 150W Source Life: >50,000 hours PF: >0.9 Surge Test: >4000v passed Application: Grow Light / Floodlight / Spotlight Customized: lease contact us Why Choose Newspectrum?