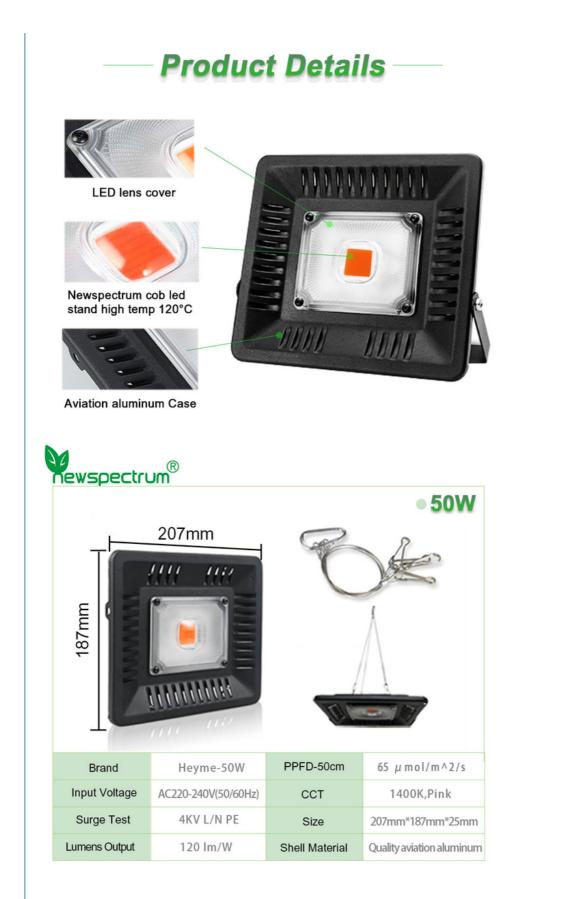

# Are you still worrying these problem?

Easy to wither ? Many pests?Low output?

| Brand         | Heyme-100W          | PPFD-50cm      | 130 µmol/m^2/s            |
|---------------|---------------------|----------------|---------------------------|
| Input Voltage | AC220-240V(50/60Hz) | ССТ            | 1400K,Pink                |
| Surge Test    | 4KV L/N PE          | Size           | 370mm*240mm*30mm          |
| Lumens Output | 120 lm/W            | Shell Material | Quality aviation aluminum |