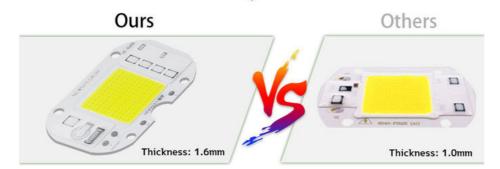

### Why heat dissipation faster?

A3:1.6mm high thermal conductivity aluminum material