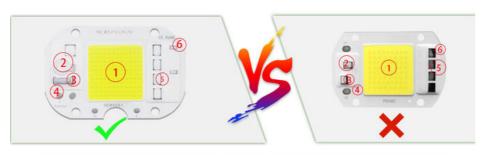

### Why is it safer?

A4:More secure with multiple protections

| Chips are bigger than others                            | (1) | Ordinary chip                         |
|---------------------------------------------------------|-----|---------------------------------------|
| Mov for surge protection>4000V passed                   | (2) | Mov for surge protection<1000V passed |
| 1000V bridge rectifier                                  | (3) | 500V bridge rectifier                 |
| Anti-interference device multiple anti surge protection | (4) | No                                    |
| Constant current and constant power control             | (5) | Unstable output power curren          |
| NTC sensor for pcb overheat protection                  | (6) | No                                    |
| Can use led dimmer or SCR dimmer to dimming it          | (7) | Can't dimming                         |