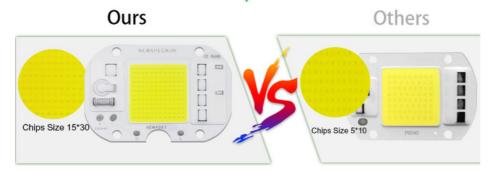

ltage:AC 220V-240V
- 2. Power:50W
- 3. Luminous Flux:100lm/W
- 4. CRI:80
- 5. Hole size:3.5mm
- 6. Board Size:40mm\*61mm
- 7. Luminous Size:25mm\*25mm
- 8. Working Temperatur:-20°C~60°C
- 9. Application: Curing lamp/Grow light/Foold light
- 10. CCT: UV 395nm

#### Why Choose Newspectrum?

- 1: We are a manufacturer, focusing on AC COB 10 years
- 2: High quality control standards, quality assurance
- 3: over 10 years OEM + ODM experience
- Custom products based on customers needs
- 5: Reliable, consistent and timely service

#### Tips:If you need 1 Pcs or other quantity, Please click "Buy Now" in the picture



**Product Features** 



### Why is the quality better?

A1:There are components that other suppliers don't have



### Why is it brighter?

A2:LED chips 3 times bigger than others



### Why heat dissipation faster?

A3:1.6mm high thermal conductivity aluminum material



### Why is it safer?

A4:More secure with multiple protections



| Chips are bigger than others                            | (1) | Ordinary chip                         |
|---------------------------------------------------------|-----|---------------------------------------|
| Mov for surge protection>4000V passed                   | (2) | Mov for surge protection<1000V passed |
| 1000V bridge rectifier                                  | (3) | 500V bridge rectifier                 |
| Anti-interference device multiple anti surge protection | (4) | No                                    |
| Constant current and constant power control             | (5) | Unstable output power curren          |
| NTC