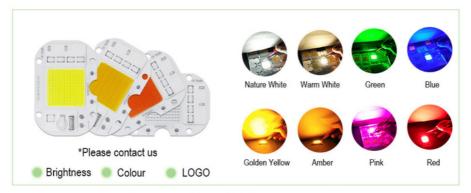

#### **Product Specification**

Voltage: AC220-240V
 Luminous: 100 Lm/w
 Board Size: 40\*61mm
 CCT: UV 395nm
 CRI: 80

• Application: Grow Light/Foold Light

Highlight: Two Welding Chip Led Cob 50w,
 Grow Light Chip Led Cob 50w,

#### **Specifications**

- 1. Voltage:AC 220V-240V
- 2. Power:50W
- 3. Luminous Flux:100lm/W
- 4. CRI:80
- 5. Hole size:3.5mm
- 6. Board Size:40mm\*61mm
- 7. Luminous Size:25mm\*25mm
- 8. Working Temperatur:-20°C~60°C
- 9. Application: Curing lamp/Grow light/Foold light
- 10. CCT: UV 395nm