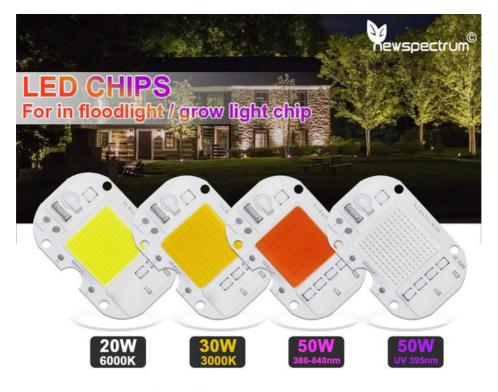

#### **Product Specification**

Voltage: AC220-240V
 Luminous: 100 Lm/w
 Board Size: 40\*61mm
 CCT: UV 395nm
 CRI: 80

• Application: Grow Light/Foold Light

Highlight: Two Welding Chip Led Cob 50w,
 Grow Light Chip Led Cob 50w,

#### **Specifications**

- 1. Voltage:AC 220V-240V
- 2. Power:50W
- 3. Luminous Flux:100lm/W
- 4. CRI:80
- 5. Hole size:3.5mm
- 6. Board Size:40mm\*61mm
- 7. Luminous Size:25mm\*25mm
- 8. Working Temperatur:-20°C~60°C
- 9. Application: Curing lamp/Grow light/Foold light
- 10. CCT: UV 395nm