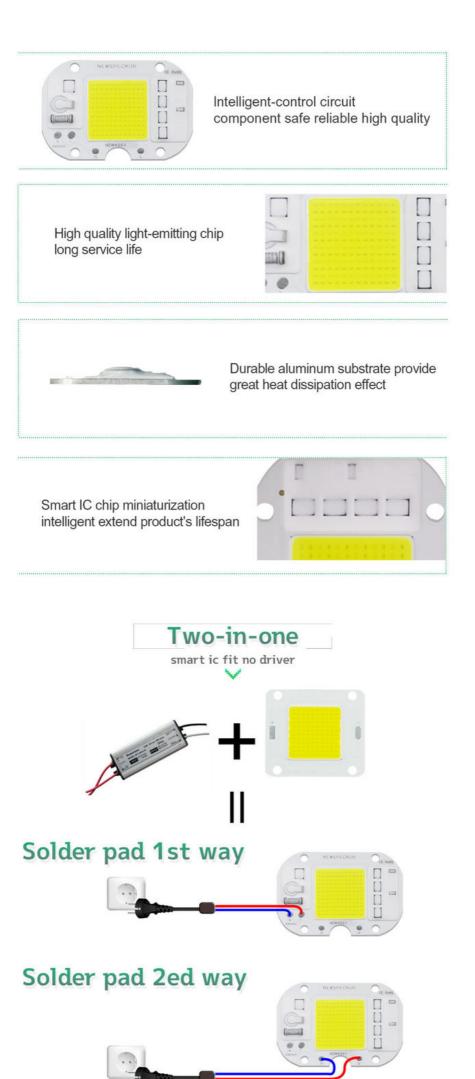

### Why is the quality better?

A1:There are components that other suppliers don't have

### Why is it brighter?

A2:LED chips 3 times bigger than others

### Why heat dissipation faster?

A3:1.6mm high thermal conductivity aluminum material

### Why is it safer?

A4:More secure with multiple protections

| Chips are bigger than others                            | (1) | Ordinary chip                         |
|---------------------------------------------------------|-----|---------------------------------------|
| Mov for surge protection>4000V passed                   | (2) | Mov for surge protection<1000V passed |
| 1000V bridge rectifier                                  | (3) | 500V bridge rectifier                 |
| Anti-interference device multiple anti surge protection | (4) | No                                    |
| Constant current and constant power control             | (5) | Unstable output power curren          |
| NTC sensor for pcb overheat protection                  | (6) | No                                    |
| Can use led dimmer or SCR dimmer to dimming it          | (7) | Can't dimming                         |