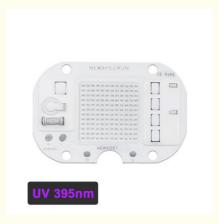

#### **Product Specification**

Voltage: AC220-240V
 Luminous: 100 Lm/w
 Board Size: 40\*61mm
 CCT: UV 395nm
 CRI: 80

• Application: Grow Light/Foold Light

Highlight: Two Welding Chip Led Cob 50w,
 Grow Light Chip Led Cob 50w,

### Chip LED COB 50W Two Welding Methods Driverless Lamp Beads UV 395nm for Lampada Flood Light Module LED Chip

#### **Specifications**

- 1. Voltage:AC 220V-240V
- 2. Power:50W
- 3. Luminous Flux:100lm/W
- 4. CRI:80
- 5. Hole size:3.5mm
- 6. Board Size:40mm\*61mm
- 7. Luminous Size:25mm\*25mm
- 8. Working Temperatur:-20°C~60°C
- 9. Application: Curing lamp/Grow light/Foold light
- 10. CCT: UV 395nm