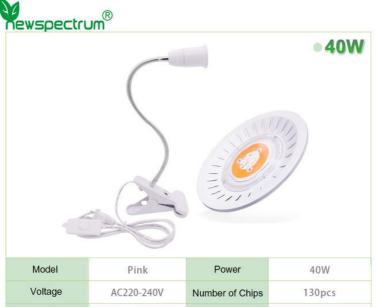

• Payment Terms: L/C, D/A, D/P, T/T, Western Union,

MoneyGram

3-5 workdays

100000pcs/day • Supply Ability:

|                  |                    |                          | ∘40W          |
|------------------|--------------------|--------------------------|---------------|
|                  |                    |                          |               |
| <                | 8                  | Emo)                     |               |
| Model            | Pink               | Power                    | 40W           |
| Model<br>Voltage | Pink<br>AC220-240V | Power<br>Number of Chips | 40W<br>130pcs |
|                  |                    |                          |               |

#### Are you still worrying these problem?

Easy to wither? Many pests?Low output?

| Model         | FIIIK        | rowei           | 40 00          |
|---------------|--------------|-----------------|----------------|
| Voltage       | AC220-240V   | Number of Chips | 130pcs         |
| Lumens Effect | 100lm/w      | Ra              | 80             |
| Plug Style    | E27(Not E26) | Customized      | Pls contact us |