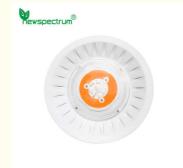

#### **Product Specification**

Power(W):

Voltage: 110V-130V/220V-240V

• Number Of Chips: 130pcs+12pcs • Lumens Effect: 100lm/w 80 • Ra: • Plug Style: E27(Not E26)

• Highlight: 40W Light Bar Module, AC110V COB LED Chip, Indoor Greenhouse Plants COB LED Chip

#### Parameter:

Voltage: AC110V-130V/220-240V

Power: 40W

Luminous Flux: 100lm/w

Our Product Introduction

CRI: 80

Source Life: >50,000 hours Plug Style: E27(Not E26)

Shell Color: Milk White Packing Size:240\*210\*80mm