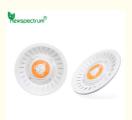

#### **Product Specification**

Power(W):

Voltage: 110V-130V/220V-240V

• Number Of Chips: 130pcs+12pcs • Lumens Effect: 100lm/w 80 • Ra: • Plug Style: E27(Not E26)

• Highlight: 40W Light Bar Module, AC110V COB LED Chip, Indoor Greenhouse Plants COB LED Chip

#### Parameter:

Voltage: AC110V-130V/220-240V

Power: 40W

Luminous Flux: 100lm/w

Our Product Introduction

CRI: 80

Source Life: >50,000 hours Plug Style: E27(Not E26)

Shell Color: Milk White Packing Size:240\*210\*80mm