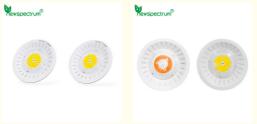

#### **Product Specification**

Power(W):

Voltage: 110V-130V/220V-240V

• Number Of Chips: 130pcs+12pcs • Lumens Effect: 100lm/w 80 • Ra: • Plug Style: E27(Not E26)

• Highlight: 40W Light Bar Module, AC110V COB LED Chip, Indoor Greenhouse Plants COB LED Chip

#### Parameter:

Voltage: AC110V-130V/220-240V

Power: 40W

Luminous Flux: 100lm/w

Our Product Introduction

CRI: 80

Source Life: >50,000 hours Plug Style: E27(Not E26)

Shell Color: Milk White Packing Size:240\*210\*80mm