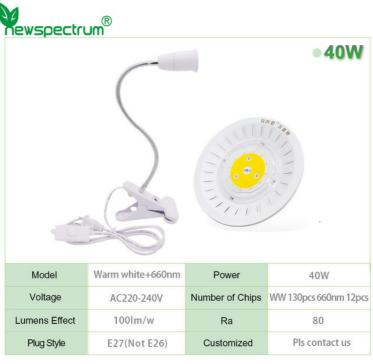

• Payment Terms: L/C, D/A, D/P, T/T, Western Union,

MoneyGram

3-5 workdays

100000pcs/day • Supply Ability:

|                  |                    |                          | ∘40W          |
|------------------|--------------------|--------------------------|---------------|
|                  |                    |                          |               |
| <                | 8                  | Emo)                     |               |
| Model            | Pink               | Power                    | 40W           |
| Model<br>Voltage | Pink<br>AC220-240V | Power<br>Number of Chips | 40W<br>130pcs |
|                  |                    |                          |               |

#### **Product Specification**

Power(W):

Voltage: 110V-130V/220V-240V

• Number Of Chips: 130pcs+12pcs • Lumens Effect: 100lm/w 80 • Ra: • Plug Style: E27(Not E26)

• Highlight: 40W Light Bar Module, AC110V COB LED Chip, Indoor Greenhouse Plants COB LED Chip

#### Parameter:

Voltage: AC110V-130V/220-240V

Power: 40W

Luminous Flux: 100lm/w

Our Product Introduction

CRI: 80

Source Life: >50,000 hours Plug Style: E27(Not E26)

Shell Color: Milk White Packing Size:240\*210\*80mm

#### Are you still worrying these problem?

Easy to wither? Many pests?Low output?

| Model         | FIIIK        | rowei           | 40 00          |
|---------------|--------------|-----------------|----------------|
| Voltage       | AC220-240V   | Number of Chips | 130pcs         |
| Lumens Effect | 100lm/w      | Ra              | 80             |
| Plug Style    | E27(Not E26) | Customized      | Pls contact us |