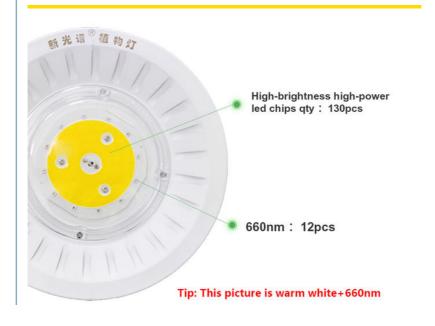

#### **Product Specification**

Power(W):

Voltage: 110V-130V/220V-240V

• Number Of Chips: 130pcs+12pcs • Lumens Effect: 100lm/w 80 • Ra: • Plug Style: E27(Not E26)

• Highlight: 40W Light Bar Module, AC110V COB LED Chip, Indoor Greenhouse Plants COB LED Chip

#### Parameter:

Voltage: AC110V-130V/220-240V

Power: 40W

Luminous Flux: 100lm/w

Our Product Introduction

CRI: 80

Source Life: >50,000 hours Plug Style: E27(Not E26)

Shell Color: Milk White Packing Size:240\*210\*80mm