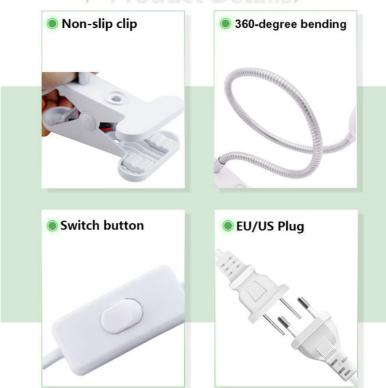

cking Size:240\*210\*80mm

Weight: 0.14KG

Customized: Please contact us

#### Why Choose Newspectrum?

①: We are a manufacturer, focusing on AC COB 12 years

2: High quality control standards, quality assurance

3: over 12 years OEM + ODM experience

Custom products based oncustomers'needs

**5:** Reliable, consistent and timely service

#### Are you still worrying these problem?

Easy to wither? Many pests?Low output?







| Model         | FIIIK        | rowei           | 40 00          |
|---------------|--------------|-----------------|----------------|
| Voltage       | AC220-240V   | Number of Chips | 130pcs         |
| Lumens Effect | 100lm/w      | Ra              | 80             |
| Plug Style    | E27(Not E26) | Customized      | Pls contact us |





## / Product Details /





## Application scenarios /





# Package /



### Suitable for all kinds of plants



### We greatly appreciate your 5-star feedback.

We highly appreciate your reviews as they allow us to offer better services to you. Your satisfaction and positive feedback are very important to our business's development.

If you are not satisfied with your purchase, please contact us before leaving neutral or negative feedback or opening a dispute. We will try our best to solve any problems you may have.

Thank you for your support, enjoy your shopping!