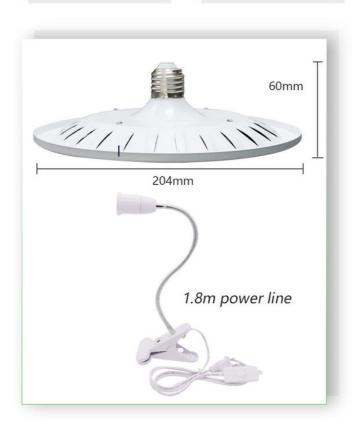

ing Size:240\*210\*80mm

Weight: 0.14KG

Customized: Please contact us

#### Why Choose Newspectrum?

①: We are a manufacturer, focusing on AC COB 12 years

2: High quality control standards, quality assurance

3: over 12 years OEM + ODM experience

Custom products based oncustomers'needs

**5:** Reliable, consistent and timely service

#### Are you still worrying these problem?

Easy to wither? Many pests?Low output?







| Model         | FIIIK        | rowei           | 40 00          |
|---------------|--------------|-----------------|----------------|
| Voltage       | AC220-240V   | Number of Chips | 130pcs         |
| Lumens Effect | 100lm/w      | Ra              | 80             |
| Plug Style    | E27(Not E26) | Customized      | Pls contact us |





## / Product Details /





## Application scenarios /





# Package /



### Suitable for all kinds of plants



### We greatly appreciate your 5-star feedback.

We highly appreciate your reviews as they allow us to offer better services to you. Your satisfaction and positive feedback are very important to our business's development.

If you are not satisfied with your purchase, please contact us before leaving neutral or negative feedback or opening a dispute. We will try our best to solve any problems you may have.

Thank you for your support, enjoy your shopping!