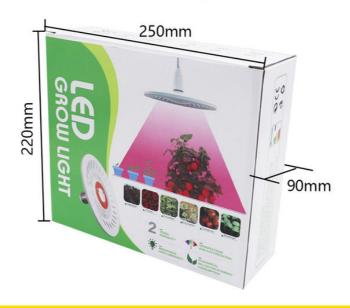

# Package /

#### Parameter:

Voltage: AC110V-130V/220-240V

Power: 40W

Luminous Flux: 100lm/w

Our Product Introduction

CRI: 80

Source Life: >50,000 hours Plug Style: E27(Not E26)

Shell Color: Milk White Packing Size:240\*210\*80mm