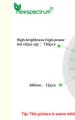

#### **Product Specification**

Power(W):

Voltage: 110V-130V/220V-240V

• Number Of Chips: 130pcs+12pcs • Lumens Effect: 100lm/w 80 • Ra: • Plug Style: E27(Not E26)

• Highlight: 40W Light Bar Module, AC110V COB LED Chip, Indoor Greenhouse Plants COB LED Chip

#### Parameter:

Voltage: AC110V-130V/220-240V

Power: 40W

Luminous Flux: 100lm/w

Our Product Introduction

CRI: 80

Source Life: >50,000 hours Plug Style: E27(Not E26)

Shell Color: Milk White Packing Size:240\*210\*80mm