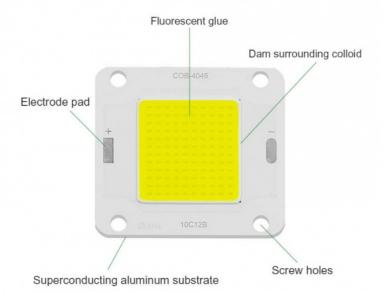

### **Product Specification**

Model: COB-4046

Model Number: 4-20w/18w/50w/20w 30w 50w

• Samples: COB4046-RGB

• Chip Layout: 1S60P/3S18P/8S12P/10S12P

Luminous Size: 25mm\*25mmHole Diameter: 3.5mm

• Highlight: High Luminance Rgb Cob Led, Integrated Rgb Cob Led

#### **Specifications:**

- 1. Model:COB-4046
- 2. Voltage: DC 24V-30V

3. Power:4-20w/18w/50w/20w 30w 50w 4. Color (Ra):80 5. Lumen: 100lm/w 6. Lifespan:>50,000 Hours 7. Customized: Please contact us

## **Product Details**

Flip gold free wire assembly technology

High quality light-emitting chip long service life

Durable aluminum substrate provide great heat dissipation effect

Imported phosphor, Ra higher