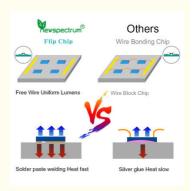

## **Product Details**

Flip gold free wire assembly technology

High quality light-emitting chip long service life

Durable aluminum substrate provide great heat dissipation effect

Imported phosphor, Ra higher

# Flip Chip Assembly