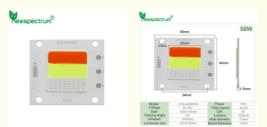

### **Product Specification**

Model: COB-4046

Model Number: 4-20w/18w/50w/20w 30w 50w

• Samples: COB4046-RGB

• Chip Layout: 1S60P/3S18P/8S12P/10S12P

Luminous Size: 25mm\*25mmHole Diameter: 3.5mm

• Highlight: High Luminance Rgb Cob Led, Integrated Rgb Cob Led

#### **Specifications:**

- 1. Model:COB-4046
- 2. Voltage: DC 24V-30V

3. Power:4-20w/18w/50w/20w 30w 50w 4. Color (Ra):80 5. Lumen: 100lm/w 6. Lifespan:>50,000 Hours 7. Customized: Please contact us