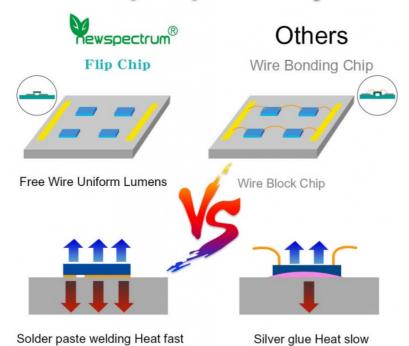

# Flip Chip Assembly

## **Product Details**

Flip gold free wire assembly technology

High quality light-emitting chip long service life

Durable aluminum substrate provide great heat dissipation effect

Imported phosphor, Ra higher