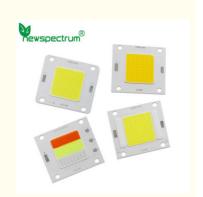

### **Product Specification**

Model: COB-4046

Model Number: 4-20w/18w/50w/20w 30w 50w

• Samples: COB4046-RGB

• Chip Layout: 1S60P/3S18P/8S12P/10S12P

Luminous Size: 25mm\*25mmHole Diameter: 3.5mm

• Highlight: High Luminance Rgb Cob Led, Integrated Rgb Cob Led

#### **Specifications:**

- 1. Model:COB-4046
- 2. Voltage: DC 24V-30V

3. Power:4-20w/18w/50w/20w 30w 50w 4. Color (Ra):80 5. Lumen: 100lm/w 6. Lifespan:>50,000 Hours 7. Customized: Please contact us