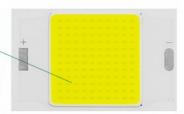

### **Product Specification**

Model: COB-4046

Model Number: 4-20w/18w/50w/20w 30w 50w

• Samples: COB4046-RGB

• Chip Layout: 1S60P/3S18P/8S12P/10S12P

Luminous Size: 25mm\*25mmHole Diameter: 3.5mm

• Highlight: High Luminance Rgb Cob Led, Integrated Rgb Cob Led

#### **Specifications:**

- 1. Model:COB-4046
- 2. Voltage: DC 24V-30V

3. Power:4-20w/18w/50w/20w 30w 50w 4. Color (Ra):80 5. Lumen: 100lm/w 6. Lifespan:>50,000 Hours 7. Customized: Please contact us