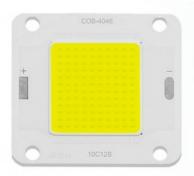

### **Product Specification**

Model: COB-4046

Model Number: 4-20w/18w/50w/20w 30w 50w

• Samples: COB4046-RGB

• Chip Layout: 1S60P/3S18P/8S12P/10S12P

Luminous Size: 25mm\*25mmHole Diameter: 3.5mm

• Highlight: High Luminance Rgb Cob Led, Integrated Rgb Cob Led

#### **Specifications:**

- 1. Model:COB-4046
- 2. Voltage: DC 24V-30V

3. Power:4-20w/18w/50w/20w 30w 50w 4. Color (Ra):80 5. Lumen: 100lm/w 6. Lifespan:>50,000 Hours 7. Customized: Please contact us