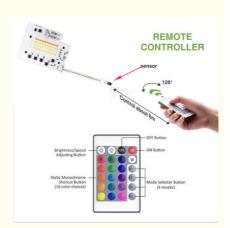

# AC220V Colorful RGBW 10W20W Controller Driver Free Linear LED Module Apple Project Light Source