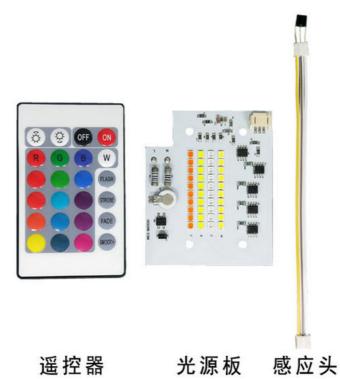

# AC220V Colorful RGBW 10W20W Controller Driver Free Linear LED Module Apple Project Light Source

### 20W 免驱动线性RGBW光源板

高光效RGB₩投光灯灯珠