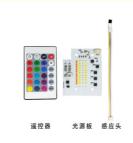

# AC220V Colorful RGBW 10W20W Controller Driver Free Linear LED Module Apple Project Light Source

### 20W 免驱动线性RGBW光源板

高光效RGB₩投光灯灯珠