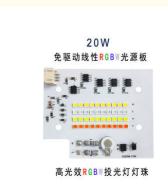

## AC220V Linear LED Module Colorful RGBW 10W 20W Led Cob 6000k

#### **Basic Information**

Place of Origin: Shenzhen China
Brand Name: newspectrum
Model Number: RGBW
Minimum Order Quantity: 100pcs
Price: Negotiable

• Packaging Details: Antistatic bag,boxes in carton.

• Delivery Time: 3-5 workdays

• Payment Terms: L/C, D/A, D/P, T/T, Western Union,

MoneyGram

• Supply Ability: 100000pcs/day



#### **Product Specification**

Size: 72\*60mm
 Power: 20W
 Luminous Flux: 1200lm
 CCT: RGBW
 Rated Current: 1A
 Ra: 80

• Highlight: AC220V Linear LED Module,

AC220V Led Cob 6000k, 20W Led Cob 6000k



#### More Images







# AC220V Colorful RGBW 10W20W Controller Driver Free Linear LED Module Apple Project Light Source

#### parameter

producing area Shenzhen Imported or not

no

Order number

twenty million one hundred and ninety thousand nine hundred and eleven

Size specifications

72 \* 60mm

Article number

two billion nineteen million ninety-one thousand one hundred and one

Rated current

1 A

Working current

0.0463A

power

. 20W

Luminous flux

1200lm

brand

New spectrum

model

RGBW-10W

Color rendering index

eighty

luminous efficiency

100%

Related color temperature