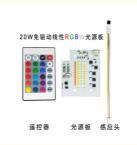

# AC220V Colorful RGBW 10W20W Controller Driver Free Linear LED Module Apple Project Light Source

### 20W 免驱动线性RGBW光源板

高光效RGB₩投光灯灯珠