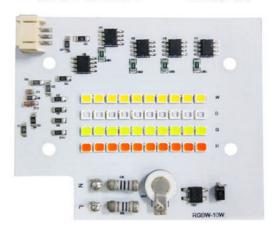

#### **Product Specification**

Size: 72\*60mm
 Power: 20W
 Luminous Flux: 1200lm
 CCT: RGBW
 Rated Current: 1A
 Ra: 80

• Highlight: AC220V Linear LED Module,

AC220V Led Cob 6000k, 20W Led Cob 6000k

#### parameter

producing area Shenzhen Imported or not

no

Order number

twenty million one hundred and ninety thousand nine hundred and eleven

Size specifications

72 \* 60mm

Article number

two billion nineteen million ninety-one thousand one hundred and one

Rated current

1 A

Working current

0.0463A

power

. 20W

Luminous flux

1200lm

brand

New spectrum

model

RGBW-10W

Color rendering index

eighty

luminous efficiency

100%

Related color temperature

6000K

specifications

20W