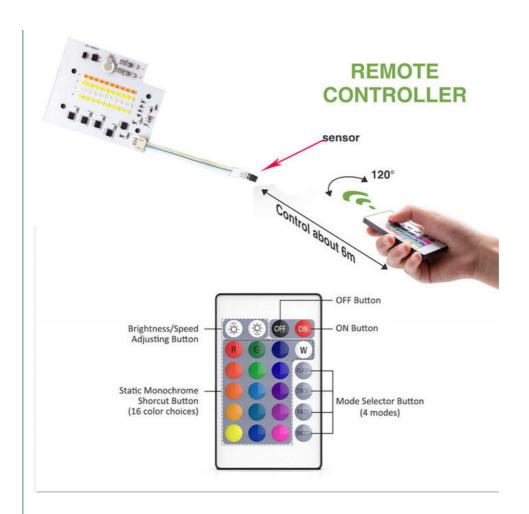

# AC220V Colorful RGBW 10W20W Controller Driver Free Linear LED Module Apple Project Light Source