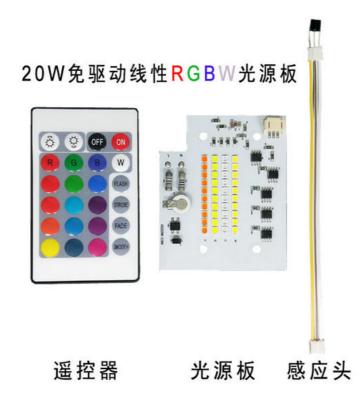

s Flux: 1200lm
 CCT: RGBW
 Rated Current: 1A
 Ra: 80

• Highlight: AC220V Linear LED Module,

AC220V Led Cob 6000k, 20W Led Cob 6000k



#### More Images







# AC220V Colorful RGBW 10W20W Controller Driver Free Linear LED Module Apple Project Light Source

#### parameter

producing area Shenzhen Imported or not

no

Order number

twenty million one hundred and ninety thousand nine hundred and eleven

Size specifications

72 \* 60mm

Article number

two billion nineteen million ninety-one thousand one hundred and one

Rated current

1 A

Working current

0.0463A

power

. 20W

Luminous flux

1200lm

brand

New spectrum

model

RGBW-10W

Color rendering index

eighty

luminous efficiency

100%

Related color temperature

6000K

specifications

20W

### 20W 免驱动线性RGBW光源板



高光效RGB₩投光灯灯珠