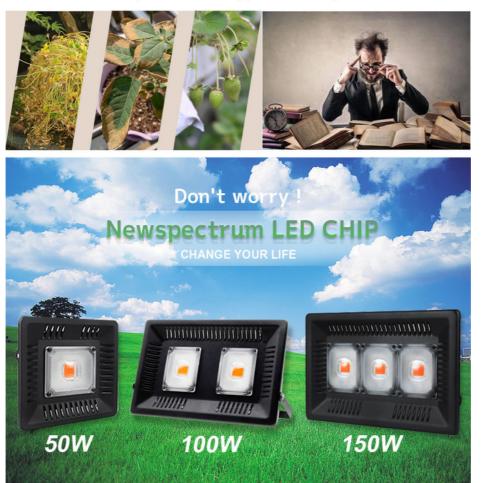

No Noise Led Cob Grow Lights, No Noise Led Cob 100w, No Fan Led Cob 100w

### Are you still worrying these problem?

Easy to wither ? Many pests?Low output?

| Multi-angle adjustable |                     |                | IP65 Waterproof           |  |  |
|------------------------|---------------------|----------------|---------------------------|--|--|
| CRI:80                 |                     |                |                           |  |  |
| newspectrum®           |                     |                |                           |  |  |
| 370mm                  |                     |                |                           |  |  |
| Brand                  | Heyme-100W          | PPFD-50cm      | 130 µmol/m^2/s            |  |  |
| Input Voltage          | AC220-240V(50/60Hz) | ССТ            | 1400K,Pink                |  |  |
| Surge Test             | 4KV L/N PE          | Size           | 370mm*240mm*30mm          |  |  |
| Lumens Output          | 120 Im/W            | Shell Material | Quality aviation aluminum |  |  |