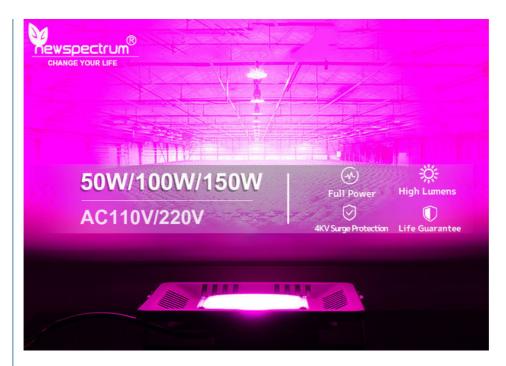

#### **Product Specification**

- Voltage:
- Power:
- Size:
- Protection Grade:
- CRI:
- Luminous Flux:
- Highlight:

| AC 110-130V/220-240V |
|----------------------|
| 50W/100W/150W        |
| 190*210*25mm         |
| IP65                 |
| 85                   |
| 4000lm               |

# Plant Grow Light 50W IP65 Phytolamp Full Spectrum for LED COB Grow Lights Floodlight Greenhouse Flower Seed Grow Tent

**Parameter:** 

Voltage: AC110-130V/220-240V Power: 50W/100W/150 Weight: 0.7kg Product Size: 207mm\*187mm\*25mm PPE: 2.5umol/J Luminous Flux:120lm/w