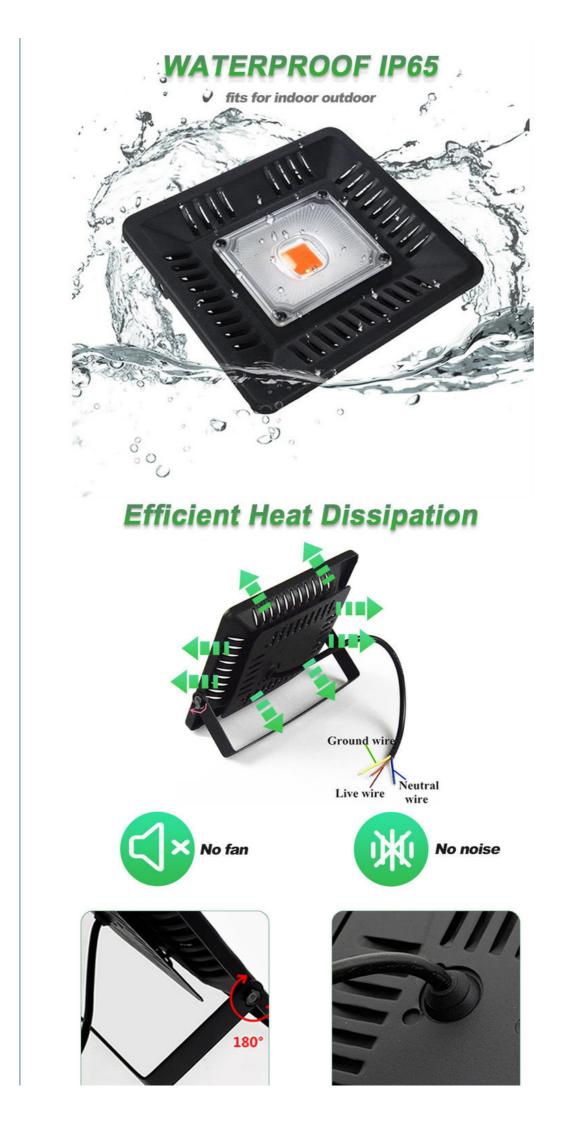

#### **Product Specification**

- Voltage:
- Power:
- Size:
- Protection Grade:
- CRI:
- Luminous Flux:
- Highlight:

| AC 110-130V/220-240V |
|----------------------|
| 50W/100W/150W        |
| 190*210*25mm         |
| IP65                 |
| 85                   |
| 4000lm               |