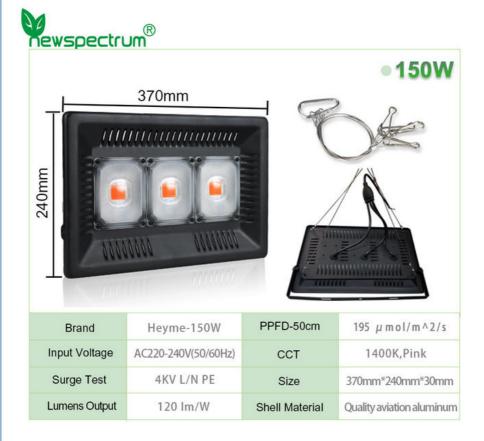

### Are you still worrying these problem?

Easy to wither ? Many pests?Low output?

| Multi-angle adjustable |                     |                | IP65 Waterproof           |  |  |
|------------------------|---------------------|----------------|---------------------------|--|--|
| CRI:80                 |                     |                |                           |  |  |
| newspectrum®           |                     |                |                           |  |  |
| 370mm                  |                     |                |                           |  |  |
| Brand                  | Heyme-100W          | PPFD-50cm      | 130 µmol/m^2/s            |  |  |
| Input Voltage          | AC220-240V(50/60Hz) | ССТ            | 1400K,Pink                |  |  |
| Surge Test             | 4KV L/N PE          | Size           | 370mm*240mm*30mm          |  |  |
| Lumens Output          | 120 Im/W            | Shell Material | Quality aviation aluminum |  |  |