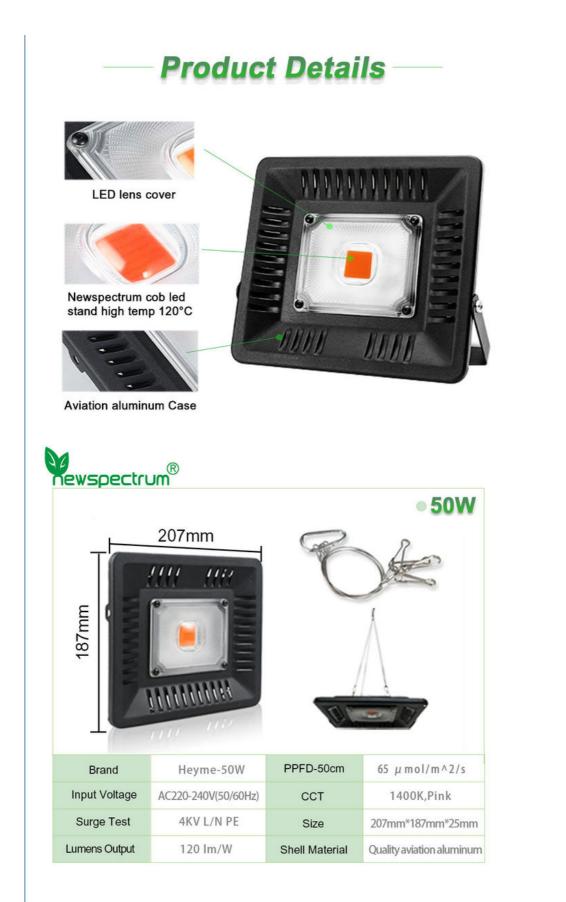

# Plant Grow Light 50W IP65 Phytolamp Full Spectrum for LED COB Grow Lights Floodlight Greenhouse Flower Seed Grow Tent

**Parameter:** 

Voltage: AC110-130V/220-240V Power: 50W/100W/150 Weight: 0.7kg Product Size: 207mm\*187mm\*25mm PPE: 2.5umol/J Luminous Flux:120lm/w