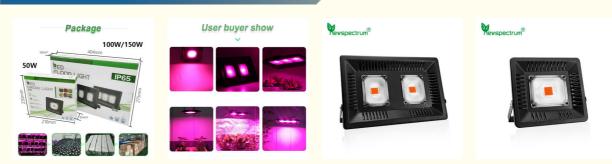

|
| 100pcs                                          |
| Negotiable                                      |
| boxes in carton.                                |
| 5-8 work days                                   |
| L/C, D/A, D/P, T/T, Western Union,<br>MoneyGram |
| 500pcs/day                                      |
|                                                 |

Shenzhen China

# Newspectrum<sup>®</sup>



#### **Product Specification**

- Voltage:
- Power:
- Size:
- Protection Grade:
- CRI:
- Luminous Flux:
- Highlight:

| AC 110-130V/220-240V |
|----------------------|
| 50W/100W/150W        |
| 190*210*25mm         |
| IP65                 |
| 85                   |
| 4000lm               |

No Noise Led Cob Grow Lights, No Noise Led Cob 100w, No Fan Led Cob 100w



#### More Images



#### **Product Description**

# Plant Grow Light 50W IP65 Phytolamp Full Spectrum for LED COB Grow Lights Floodlight Greenhouse Flower Seed Grow Tent

**Parameter:** 

Voltage: AC110-130V/220-240V Power: 50W/100W/150 Weight: 0.7kg Product Size: 207mm\*187mm\*25mm PPE: 2.5umol/J Luminous Flux:120lm/w

## Why Choose Newspectrum?

- (1): We are a manufacturer, focusing on AC COB 10 years
- **2:** High quality control standards, quality assurance
- 3: over 10 years OEM + ODM experience
- ④: Custom products based oncustomers'needs
- S: Reliable, consistent and timely service

### Are you still worrying these problem?

Easy to wither ? Many pests?Low output?





| Multi-angle adjustable |                     |                | IP65 Waterproof           |  |  |
|------------------------|------