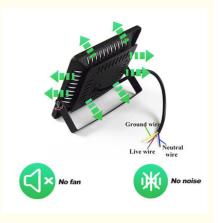

|
| 100pcs                                          |
| Negotiable                                      |
| boxes in carton.                                |
| 5-8 work days                                   |
| L/C, D/A, D/P, T/T, Western Union,<br>MoneyGram |
| 500pcs/day                                      |
|                                                 |

Shenzhen China

# Newspectrum<sup>®</sup>



#### **Product Specification**

- Voltage:
- Power:
- Size:
- Protection Grade:
- CRI:
- Luminous Flux:
- Highlight:

| AC 110-130V/220-240V |
|----------------------|
| 50W/100W/150W        |
| 190*210*25mm         |
| IP65                 |
| 85                   |
| 4000lm               |

No Noise Led Cob Grow Lights, No Noise Led Cob 100w, No Fan Led Cob 100w



#### More Images



#### **Product Description**

# Plant Grow Light 50W IP65 Phytolamp Full Spectrum for LED COB Grow Lights Floodlight Greenhouse Flower Seed Grow Tent

**Parameter:** 

Voltage: AC110-130V/220-240V Power: 50W/100W/150 Weight: 0.7kg Product Size: 207mm\*187mm\*25mm PPE: 2.5umol/J Luminous Flux:120lm/w

## Why Choose Newspectrum?

- (1): We are a manufacturer, focusing on AC COB 10 years
- **2:** High quality control standards, quality assurance
- 3: over 10 years OEM + ODM experience
- ④: Custom products based oncustomers'needs
- S: Reliable, consistent and timely service

### Are you still worrying these problem?

Easy to wither ? Many pests?Low output?





| Multi-angle adjustable |                     |                | IP65 Waterproof           |  |  |
|-----------