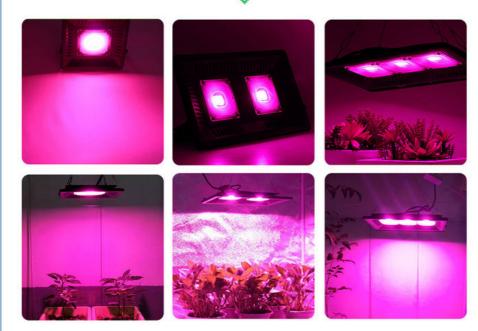

---------------------|----------------|---------------------------|--|--|
| CRI:80                 |                     |                |                           |  |  |
| newspectrum®           |                     |                |                           |  |  |
| 370mm                  |                     |                |                           |  |  |
| Brand                  | Heyme-100W          | PPFD-50cm      | 130 µmol/m^2/s            |  |  |
| Input Voltage          | AC220-240V(50/60Hz) | ССТ            | 1400K,Pink                |  |  |
| Surge Test             | 4KV L/N PE          | Size           | 370mm*240mm*30mm          |  |  |
| Lumens Output          | 120 Im/W            | Shell Material | Quality aviation aluminum |  |  |







# User buyer show