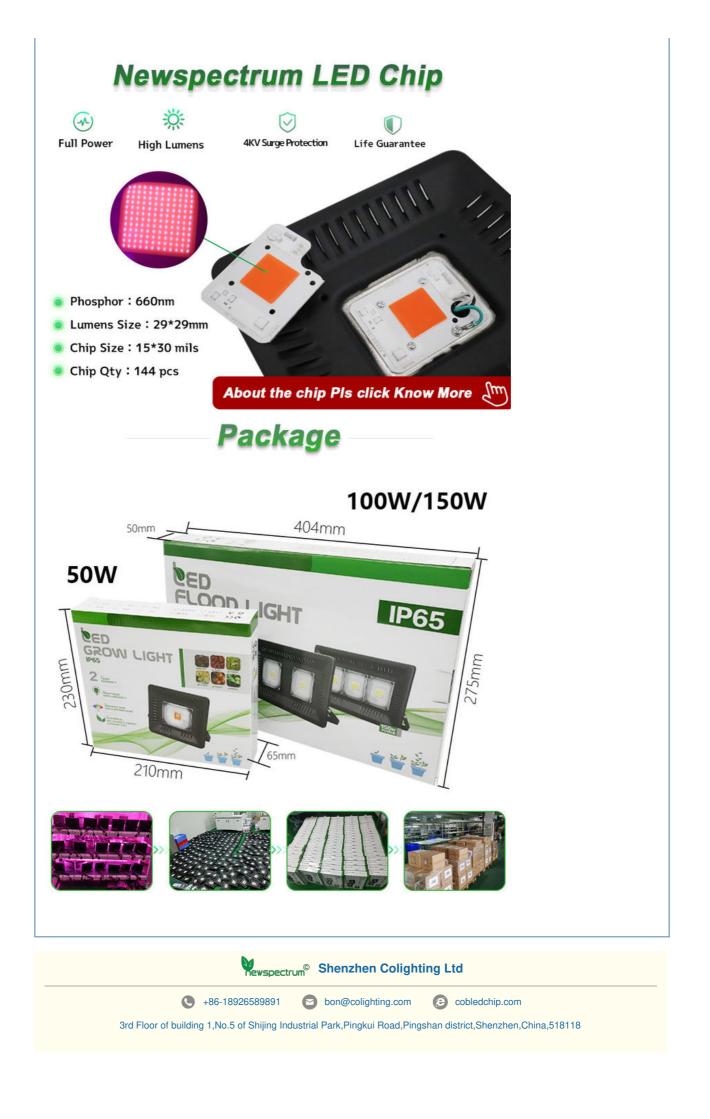

#### **Product Specification**

- Voltage:
- Power:
- Size:
- Protection Grade:
- CRI:
- Luminous Flux:
- Highlight:

| AC 110-130V/220-240V |
|----------------------|
| 50W/100W/150W        |
| 190*210*25mm         |
| IP65                 |
| 85                   |
| 4000lm               |

# Plant Grow Light 50W IP65 Phytolamp Full Spectrum for LED COB Grow Lights Floodlight Greenhouse Flower Seed Grow Tent

**Parameter:** 

Voltage: AC110-130V/220-240V Power: 50W/100W/150 Weight: 0.7kg Product Size: 207mm\*187mm\*25mm PPE: 2.5umol/J Luminous Flux:120lm/w