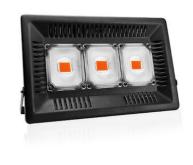

# 100w Led Cob Grow Lights Phytolamp Full Spectrum No Noise No Fan

No Noise Led Cob Grow Lights, No Noise Led Cob 100w, No Fan Led Cob 100w

# Plant Grow Light 50W IP65 Phytolamp Full Spectrum for LED COB Grow Lights Floodlight Greenhouse Flower Seed Grow Tent

**Parameter:** 

Voltage: AC110-130V/220-240V Power: 50W/100W/150 Weight: 0.7kg Product Size: 207mm\*187mm\*25mm PPE: 2.5umol/J Luminous Flux:120lm/w