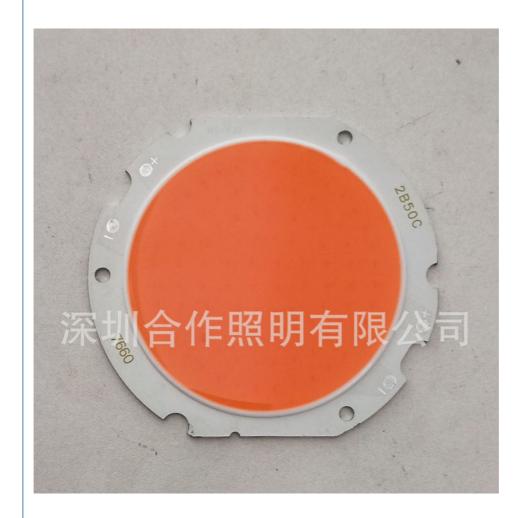

#### **Product Specification**

• Power: 50W

Support Material: Aluminium
 Color Rendering Index: 70-80
 Luminous Angle: 120 °
 Light Intensity/flux: 5500lm
 Luminous Surface Size: Φ 60 Mm

• Highlight: 50W COB LED Module,

### 50W DC driven cob light source 60mm emitting surface 7660 floodlight downlight

producing area Shenzhen

Imported or not

Order number

two hundred and one million eight hundred and two thousand and eight

Working current

280 (mA)

Article number

COB7660-50W-CW/WW/PK

working voltage

150 (v)

power

50 (W)

brand

COLIGHTING

Overall dimensions

74 \* 88 (mm)

model

COB7660

Support material

aluminium

thermal resistance

≤ 5 (°/W)

Color rendering index

70-80

Luminous angle

120°

luminous efficiency

110 (lm/W)

Chip brand

Dehao Runda Inverted

Luminous surface size

Φ 60 (mm)

Color tolerance

5 (SDCM)

96 hour accelerated aging

Maximum allowable junction temperature

120°

Light intensity/flux

5500 (lm)

Main wavelength/color temperature

6000 (nm/k)

ESD (human mode)

2000 (V)

1000 hours of routine aging

ves

Is it a cross-border export exclusive source of goods

specifications

50W white light, 50W full spectrum