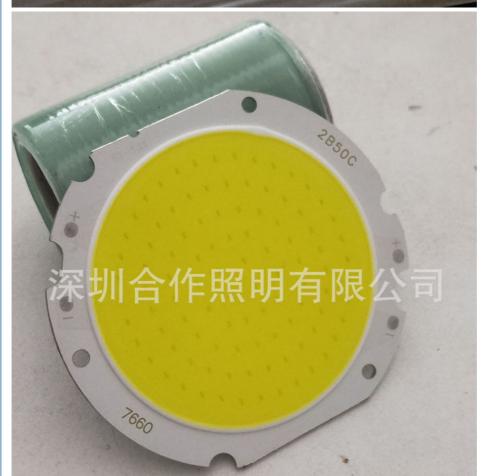

# 50W COB LED Module 60mm Emitting Surface For Floodlight Downlight

#### **Product Specification**

• Power: 50W

Support Material: Aluminium
 Color Rendering Index: 70-80
 Luminous Angle: 120 °
 Light Intensity/flux: 5500lm
 Luminous Surface Size: Φ 60 Mm

• Highlight: 50W COB LED Module,

### 50W DC driven cob light source 60mm emitting surface 7660 floodlight downlight

producing area Shenzhen

Imported or not

Order number

two hundred and one million eight hundred and two thousand and eight

Working current

280 (mA)

Article number

COB7660-50W-CW/WW/PK

working voltage

150 (v)

power

50 (W)

thermal resistance

≤ 5 (°/W)

Color rendering index

70-80

Luminous angle

120°

luminous efficiency

110 (lm/W)

Chip brand

Dehao Runda Inverted

Luminous surface size

Φ 60 (mm)

Color tolerance

5 (SDCM)

96 hour accelerated aging

Maximum allowable junction temperature

120°

Light intensity/flux

5500 (lm)

Main wavelength/color temperature

6000 (nm/k)

ESD (human mode)

2000 (V)

1000 hours of routine aging