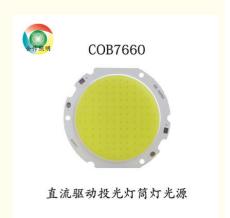

# 50W COB LED Module 60mm Emitting Surface For Floodlight Downlight

### 50W DC driven cob light source 60mm emitting surface 7660 floodlight downlight

producing area Shenzhen

Imported or not

Order number

two hundred and one million eight hundred and two thousand and eight

## COB7660

直流驱动投光灯筒灯光源