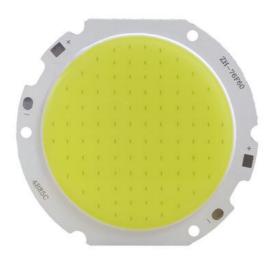

# 50W COB LED Module 60mm Emitting Surface For Floodlight Downlight

#### **Product Specification**

• Power: 50W

Support Material: Aluminium
 Color Rendering Index: 70-80
 Luminous Angle: 120 °
 Light Intensity/flux: 5500lm
 Luminous Surface Size: Φ 60 Mm

• Highlight: 50W COB LED Module,

**Emitting Surface COB LED Module** 