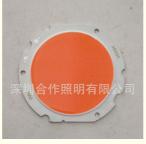

# 50W COB LED Module 60mm Emitting Surface For Floodlight Downlight

#### **Product Specification**

• Power: 50W

Support Material: Aluminium
 Color Rendering Index: 70-80
 Luminous Angle: 120 °
 Light Intensity/flux: 5500lm
 Luminous Surface Size: Φ 60 Mm

• Highlight: 50W COB LED Module,

**Emitting Surface COB LED Module** 