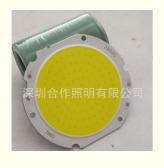

#### **Product Specification**

• Power: 50W

Support Material: Aluminium
 Color Rendering Index: 70-80
 Luminous Angle: 120 °
 Light Intensity/flux: 5500lm
 Luminous Surface Size: Φ 60 Mm

• Highlight: 50W COB LED Module,

**Emitting Surface COB LED Module** 