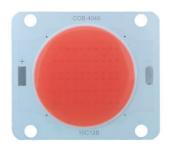

# DC driven inverted cob light source 32mm, emitting surface 20W/30W/50W, floodlight, street light, landscape lighting

Working current 600-2000 (mA)

Article number

twenty million one hundred and ninety thousand six hundred and twenty-one

working voltage

30 (v)

power

20W/30W/50W (W)

brand

Collaborative lighting

Overall dimensions

40 \* 60 (mm)

model

Cob4046-20W/30W/50W

Support material

aluminium

thermal resistance

≤ 5 (°/W)

Luminous angle

120°

luminous efficiency

100 (lm/W)

Chip brand

San An

Luminous surface size

¥ 32 (mm)

Color tolerance

< 5 (SDCM)