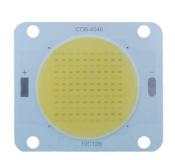

# DC driven inverted cob light source 32mm, emitting surface 20W/30W/50W, floodlight, street light, landscape lighting

Working current 600-2000 (mA)

Article number

twenty million one hundred and ninety thousand six hundred and twenty-one

working voltage

30 (v)

power

20W/30W/50W (W)

brand

Collaborative lighting

Overall dimensions

40 \* 60 (mm)

model

Cob4046-20W/30W/50W

Support material

aluminium

thermal resistance

≤ 5 (°/W)

Luminous angle

120°

luminous efficiency

100 (lm/W)

Chip brand

San An

Luminous surface size

¥ 32 (mm)

Color tolerance

< 5 (SDCM)