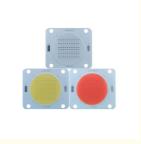

# DC driven inverted cob light source 32mm, emitting surface 20W/30W/50W, floodlight, street light, landscape lighting

Working current 600-2000 (mA)

Article number

twenty million one hundred and ninety thousand six hundred and twenty-one

working voltage

30 (v)

power

20W/30W/50W (W)

brand

Collaborative lighting

Overall dimensions

40 \* 60 (mm)

model

Cob4046-20W/30W/50W

Support material

aluminium

thermal resistance

≤ 5 (°/W)

Luminous angle

120°

luminous efficiency

100 (lm/W)

Chip brand

San An

Luminous surface size

¥ 32 (mm)

Color tolerance

< 5 (SDCM)