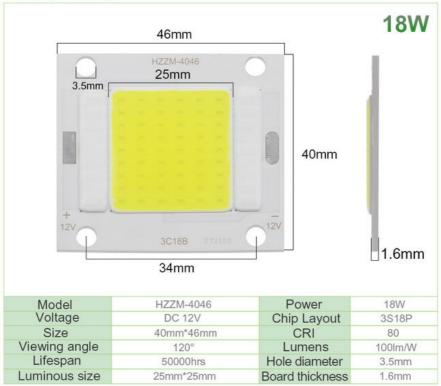

#### **Product Specification**

Model: COB4046-3V

• Voltage: 3'

Luminous Flux: 3W-500 (lm)Number Of LED Light 60pcs Beads:

Weight: 12 (g)Protection Levei: IP65

• Highlight: 20w Led Light Beads,

High Brightness Led Light Beads

# LED DC 3V solar light source 3-20w solar high brightness lamp beads

model COB4046-3V Article number Hzzm035 input voltage 3.0 (V) LED chip brand Sanan Optoelectronics LED bead model one thousand five hundred and thirty Number of LED light beads 60 pieces Color temperature 8000 (K) Luminous flux 3W-500 (lm) Beam angle 120 degrees Color rendering index seventy power factor one Lamp body material

aluminium
Base Type
other
Can I adjust the light
yes
Effective lifespan

100000 (H) size 40 \* 46 (mm) weight 12 (g)

Protection level IP65 authentication nothing

power 3-20W (W) Light color

True white, cold white, PC lens