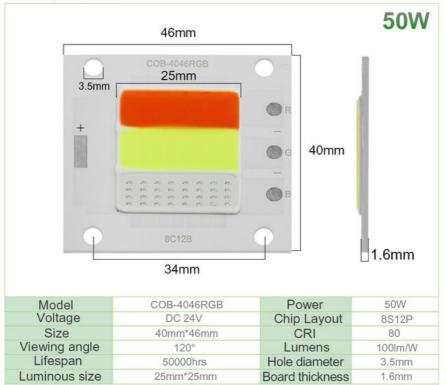

#### **Product Specification**

Model: COB4046-3V

• Voltage: 3'

Luminous Flux: 3W-500 (lm)Number Of LED Light 60pcs Beads:

Weight: 12 (g)Protection Levei: IP65

• Highlight: 20w Led Light Beads,

High Brightness Led Light Beads

# LED DC 3V solar light source 3-20w solar high brightness lamp beads

model COB4046-3V Article number Hzzm035 input voltage 3.0 (V) LED chip brand Sanan Optoelectronics LED bead model one thousand five hundred and thirty Number of LED light beads 60 pieces Color temperature 8000 (K) Luminous flux 3W-500 (lm) Beam angle 120 degrees Color rendering index seventy power factor one Lamp body material

aluminium
Base Type
other
Can I adjust the light
yes
Effective lifespan

100000 (H) size 40 \* 46 (mm) weight 12 (g)

Protection level IP65 authentication nothing

power 3-20W (W) Light color

True white, cold white, PC lens