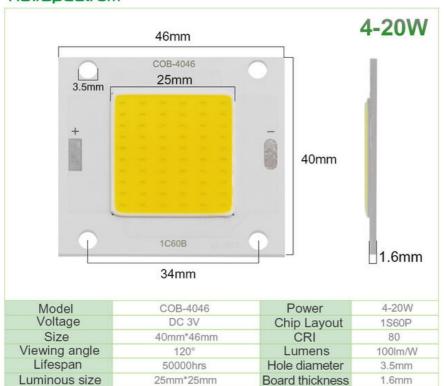

#### **Product Specification**

Model: COB4046-3V

• Voltage: 3'

Luminous Flux: 3W-500 (lm)Number Of LED Light 60pcs Beads:

Weight: 12 (g)Protection Levei: IP65

• Highlight: 20w Led Light Beads,

High Brightness Led Light Beads

# LED DC 3V solar light source 3-20w solar high brightness lamp beads

model COB4046-3V Article number Hzzm035 input voltage 3.0 (V) LED chip brand Sanan Optoelectronics LED bead model one thousand five hundred and thirty Number of LED light beads 60 pieces Color temperature 8000 (K) Luminous flux 3W-500 (lm) Beam angle 120 degrees Color rendering index seventy power factor one Lamp body material

aluminium
Base Type
other
Can I adjust the light
yes
Effective lifespan

100000 (H) size 40 \* 46 (mm) weight 12 (g)

Protection level IP65 authentication nothing

power 3-20W (W) Light color

True white, cold white, PC lens