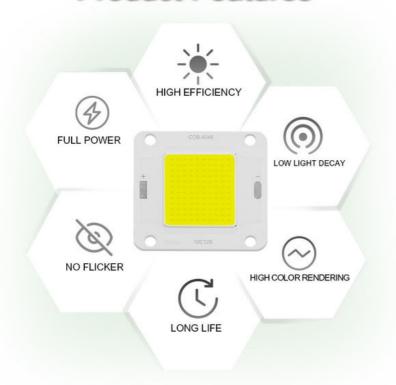

s







# LED DC 3V solar light source 3-20w solar high brightness lamp beads

model COB4046-3V Article number Hzzm035 input voltage 3.0 (V) LED chip brand Sanan Optoelectronics LED bead model one thousand five hundred and thirty Number of LED light beads 60 pieces Color temperature 8000 (K) Luminous flux 3W-500 (lm) Beam angle 120 degrees Color rendering index seventy power factor one Lamp body material

aluminium
Base Type
other
Can I adjust the light
yes
Effective lifespan

100000 (H) size 40 \* 46 (mm) weight 12 (g)

Protection level IP65 authentication nothing

power 3-20W (W) Light color

True white, cold white, PC lens

long service life

### **Product Details**





Imported phosphor, Ra higher



## **Product Description**



### Real Photo













### **Product Features**



## Flip Chip Assembly















### Newspectrum<sup>©</sup> Shenzhen Colighting Ltd

+86-18926589891

bon@colighting.com

© cobledchip.com

3rd Floor of building 1,No.5 of Shijing Industrial Park,Pingkui Road,Pingshan district,Shenzhen,China,518118