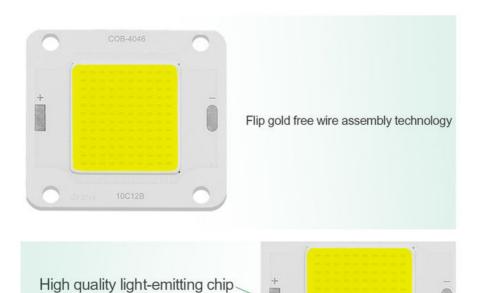

ght: 12 (g)Protection Levei: IP65

• Highlight: 20w Led Light Beads,

High Brightness Led Light Beads



#### More Images







# LED DC 3V solar light source 3-20w solar high brightness lamp beads

model COB4046-3V Article number Hzzm035 input voltage 3.0 (V) LED chip brand Sanan Optoelectronics LED bead model one thousand five hundred and thirty Number of LED light beads 60 pieces Color temperature 8000 (K) Luminous flux 3W-500 (lm) Beam angle 120 degrees Color rendering index seventy power factor one Lamp body material

aluminium
Base Type
other
Can I adjust the light
yes
Effective lifespan

100000 (H) size 40 \* 46 (mm) weight 12 (g)

Protection level IP65 authentication nothing

power 3-20W (W) Light color

True white, cold white, PC lens

long service life

### **Product Details**





Imported phosphor, Ra higher



## **Product Description**



### Real Photo













### **Product Features**



## Flip Chip Assembly















### Newspectrum<sup>©</sup> Shenzhen Colighting Ltd

+86-18926589891

bon@colighting.com

© cobledchip.com

3rd Floor of building 1,No.5 of Shijing Industrial Park,Pingkui Road,Pingshan district,Shenzhen,China,518118