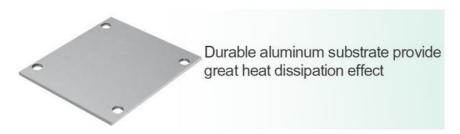

t: 12 (g)Protection Levei: IP65

• Highlight: 20w Led Light Beads,

High Brightness Led Light Beads



#### More Images







# LED DC 3V solar light source 3-20w solar high brightness lamp beads

model COB4046-3V Article number Hzzm035 input voltage 3.0 (V) LED chip brand Sanan Optoelectronics LED bead model one thousand five hundred and thirty Number of LED light beads 60 pieces Color temperature 8000 (K) Luminous flux 3W-500 (lm) Beam angle 120 degrees Color rendering index seventy power factor one Lamp body material

aluminium
Base Type
other
Can I adjust the light
yes
Effective lifespan

100000 (H) size 40 \* 46 (mm) weight 12 (g)

Protection level IP65 authentication nothing

power 3-20W (W) Light color

True white, cold white, PC lens

long service life

### **Product Details**





Imported phosphor, Ra higher



## **Product Description**



### Real Photo













### **Product Features**



## Flip Chip Assembly















### Newspectrum<sup>©</sup> Shenzhen Colighting Ltd

+86-18926589891

bon@colighting.com

© cobledchip.com

3rd Floor of building 1,No.5 of Shijing Industrial Park,Pingkui Road,Pingshan district,Shenzhen,China,518118