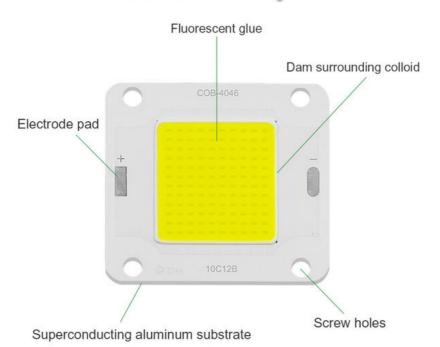

#### **Product Specification**

Model: COB4046-3V

• Voltage: 3'

Luminous Flux: 3W-500 (lm)Number Of LED Light 60pcs Beads:

Weight: 12 (g)Protection Levei: IP65

• Highlight: 20w Led Light Beads,

High Brightness Led Light Beads

# LED DC 3V solar light source 3-20w solar high brightness lamp beads

model COB4046-3V Article number Hzzm035 input voltage 3.0 (V) LED chip brand Sanan Optoelectronics LED bead model one thousand five hundred and thirty Number of LED light beads 60 pieces Color temperature 8000 (K) Luminous flux 3W-500 (lm) Beam angle 120 degrees Color rendering index seventy power factor one Lamp body material

aluminium
Base Type
other
Can I adjust the light
yes
Effective lifespan

100000 (H) size 40 \* 46 (mm) weight 12 (g)

Protection level IP65 authentication nothing

power 3-20W (W) Light color

True white, cold white, PC lens