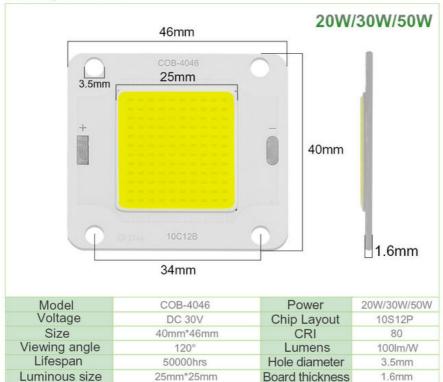

#### **Product Specification**

Model: COB4046-3V

• Voltage: 3'

Luminous Flux: 3W-500 (lm)Number Of LED Light 60pcs Beads:

Weight: 12 (g)Protection Levei: IP65

• Highlight: 20w Led Light Beads,

High Brightness Led Light Beads

# LED DC 3V solar light source 3-20w solar high brightness lamp beads

model COB4046-3V Article number Hzzm035 input voltage 3.0 (V) LED chip brand Sanan Optoelectronics LED bead model one thousand five hundred and thirty Number of LED light beads 60 pieces Color temperature 8000 (K) Luminous flux 3W-500 (lm) Beam angle 120 degrees Color rendering index seventy power factor one Lamp body material

aluminium
Base Type
other
Can I adjust the light
yes
Effective lifespan

100000 (H) size 40 \* 46 (mm) weight 12 (g)

Protection level IP65 authentication nothing

power 3-20W (W) Light color

True white, cold white, PC lens