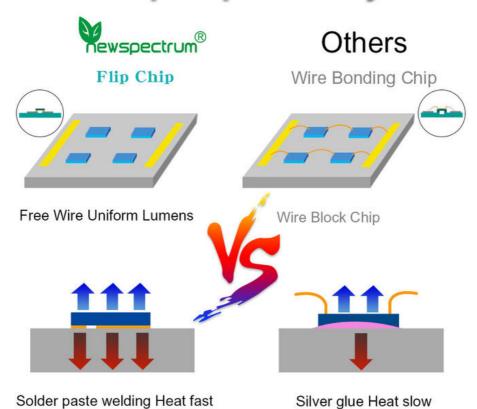

r light source 3-20w solar high brightness lamp beads

model COB4046-3V Article number Hzzm035 input voltage 3.0 (V) LED chip brand Sanan Optoelectronics LED bead model one thousand five hundred and thirty Number of LED light beads 60 pieces Color temperature 8000 (K) Luminous flux 3W-500 (lm) Beam angle 120 degrees Color rendering index seventy power factor one Lamp body material

aluminium
Base Type
other
Can I adjust the light
yes
Effective lifespan

100000 (H) size 40 \* 46 (mm) weight 12 (g)

Protection level IP65 authentication nothing

power 3-20W (W) Light color

True white, cold white, PC lens

long service life

### **Product Details**





Imported phosphor, Ra higher



## **Product Description**



### Real Photo













### **Product Features**



## Flip Chip Assembly















### Newspectrum<sup>©</sup> Shenzhen Colighting Ltd

+86-18926589891

bon@colighting.com

© cobledchip.com

3rd Floor of building 1,No.5 of Shijing Industrial Park,Pingkui Road,Pingshan district,Shenzhen,China,518118