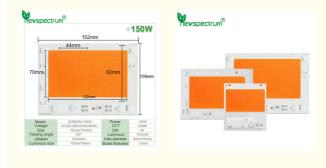

## 150W High Power Cob AC High Conductivity Aluminum LED Lamp Beads

#### **Product Specification**

Overall Dimensions: 82mm \* 74mm
Luminous Surface Size: 70 \* 40 (mm)
Power: 50W/100W/150W

Voltage: 220VChip Size: 1530 (mil)

Substrate Material: High Conductivity Aluminum

• Highlight: 150W High Power Cob, 150W LED Lamp Beads,

High Conductivity Aluminum LED Lamp Beads