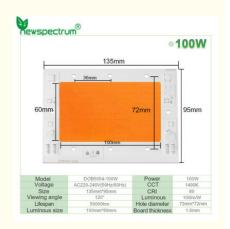

#### **Product Specification**

Overall Dimensions: 82mm \* 74mm
Luminous Surface Size: 70 \* 40 (mm)
Power: 50W/100W/150W

Voltage: 220VChip Size: 1530 (mil)

Substrate Material: High Conductivity Aluminum

# High power AC COB linear drive free COB light source 220V high-voltage LED lamp beads Plant growth lamp beads

brand

New spectrum

Article number

DOB5054 1217

model

DOB5054

Overall dimensions

82mm \* 74mm (mm)

Luminous surface size

70 \* 40 (mm)

power

50 (W)

Color rendering index

eighty

Luminous flux

8000 (lm)

Forward voltage

220 (V)

Reverse voltage

220 (V)

Electrostatic breakdown voltage (ESD)

2000 (V)

Rated current

0.24 (A)

Chip brand

San An Inverted Installation

Chip size

1530 (mil)

Fluorescent powder brand

Internet

Glue brand

Shinyue, Japan

Wire material

nothing

Substrate material

High conductivity aluminum

Luminous angle

120°

luminous efficiency

100 (lm/W)

Color tolerance

5 (SDCN)

thermal resistance

≤ 10 (°/W)

Maximum allowable junction temperature

120 °

Voltage temperature coefficient

60 (mV/° C)

1000 hours of routine aging 100%

6000 hours of routine aging

98% Did you pass the LM-80 test

yes

Color temperature range

3000-6500 (K)

Related color temperature