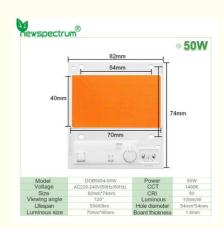

#### **Product Specification**

Overall Dimensions: 82mm \* 74mm
Luminous Surface Size: 70 \* 40 (mm)
Power: 50W/100W/150W

Voltage: 220VChip Size: 1530 (mil)

Substrate Material: High Conductivity Aluminum

# High power AC COB linear drive free COB light source 220V high-voltage LED lamp beads Plant growth lamp beads

brand

New spectrum

Article number

DOB5054 1217

model

DOB5054

Overall dimensions

82mm \* 74mm (mm)

Luminous surface size

70 \* 40 (mm)

power

50 (W)

Color rendering index

eighty

Luminous flux

8000 (lm)

Forward voltage

220 (V)

Reverse voltage

220 (V)

Electrostatic breakdown voltage (ESD)

2000 (V)

Rated current

0.24 (A)

Chip brand

San An Inverted Installation

Chip size

1530 (mil)

Fluorescent powder brand

Internet

Glue brand

Shinyue, Japan

Wire material

nothing

Substrate material

High conductivity aluminum

Luminous angle

120°

luminous efficiency

100 (lm/W)

Color tolerance

5 (SDCN)

thermal resistance

≤ 10 (°/W)

Maximum allowable junction temperature

120 °

Voltage temperature coefficient

60 (mV/° C)

1000 hours of routine aging 100%

6000 hours of routine aging

98% Did you pass the LM-80 test

yes

Color temperature range

3000-6500 (K)

Related color temperature