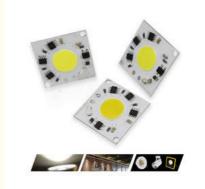

# Light Emitting Surface Chip Cob Led High Power 20w 30w For Spot Light

### **Basic Information**

Place of Origin: Shenzhen China
 Brand Name: newspectrum
 Model Number: DOB1736-30W

Minimum Order Quantity: 100pcsPrice: Negotiable

• Packaging Details: Antistatic bag,boxes in carton.

• Delivery Time: 3-5 workdays

• Payment Terms: L/C, D/A, D/P, T/T, Western Union,

MoneyGram

• Supply Ability: 100000pcs/day



### **Product Specification**

Working Current: 150 (mA)
 Voltage: 220 (v)
 Power: 30W

Overall Dimensions: 36 \* 36 (mm)
ESD: 2000V
Main Wavelength/color 4000 (nm/k)

Temperature:

• Highlight:

Light Emitting Surface Chip Cob Led, 30w Chip Cob Led, 30w High Power Cob



### More Images







# AC driver linear cob light source 17mm light emitting surface 20w 30w track light ceiling light spot light down light LED

Working current:150 (mA) Article number:DOB1736-30W-CW/WW/PK Working voltage:220 (v)

Power:30 (W)

Brand:newspectrum

Overall dimensions:36 \* 36 (mm)

Model:DOB1736-30W

Support material:aluminium

Thermal resistance:≤ 5 (°/W)

Color rendering index:70-80

Luminous angle:120 °

Luminous efficiency:100 (Im/W)

Luminous surface size: 0 16.5 (mm)

Color tolerance: < 5 (SDCM)

96 hour accelerated aging:98%

Maximum allowable junction temperature:120 °

Light intensity/flux:3000 (lm)

Main wavelength/color temperature:4000 (nm/k)

ESD (human mode):2000 (V)

1000 hours of routine aging:100%



# **Product Details**



## **Features**

- ®: LED fl