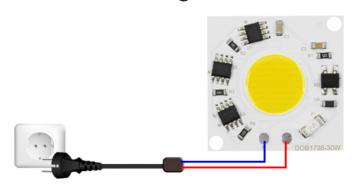

# AC driver linear cob light source 17mm light emitting surface 20w 30w track light ceiling light spot light down light LED

Working current:150 (mA) Article number:DOB1736-30W-CW/WW/PK Working voltage:220 (v)

Power:30 (W)

Brand:newspectrum

Overall dimensions:36 \* 36 (mm)

Model:DOB1736-30W

Support material:aluminium

Thermal resistance:≤ 5 (°/W)

Color rendering index:70-80

Luminous angle:120 °