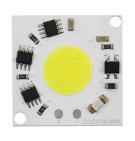

### **Product Specification**

Working Current: 150 (mA)
 Voltage: 220 (v)
 Power: 30W

Overall Dimensions: 36 \* 36 (mm)
ESD: 2000V
Main Wavelength/color 4000 (nm/k)

Temperature:

• Highlight:

Light Emitting Surface Chip Cob Led, 30w Chip Cob Led, 30w High Power Cob

# AC driver linear cob light source 17mm light emitting surface 20w 30w track light ceiling light spot light down light LED

Working current:150 (mA) Article number:DOB1736-30W-CW/WW/PK Working voltage:220 (v)

Power:30 (W)

Brand:newspectrum

Overall dimensions:36 \* 36 (mm)

Model:DOB1736-30W

Support material:aluminium

Thermal resistance:≤ 5 (°/W)

Color rendering index:70-80

Luminous angle:120 °

Luminous efficiency:100 (Im/W)

Luminous surface size: 0 16.5 (mm)

Color tolerance: < 5 (SDCM)

96 hour accelerated aging:98%

Maximum allowable junction temperature:120 °

Light intensity/flux:3000 (lm)

Main wavelength/color temperature:4000 (nm/k)