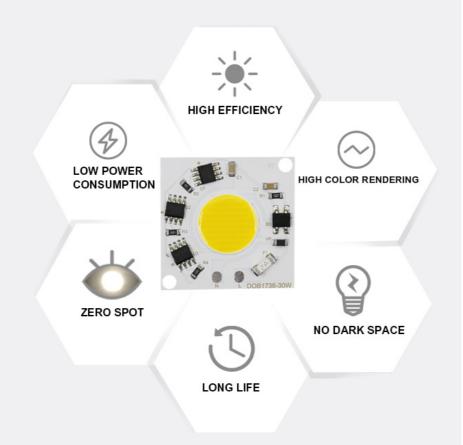

## **Features**

- ®: LED flip chip assembly technology. Good heat dissipation effect, higher light output rate, long lifespan
- 2: High brightness, Size of led chips are bigger than others
- 3: Smart IC Fit NO Driver
- Constant current and constant power control
- **⑤:** NTC sensor for pcb overheat protection
- **©:** Voltage-regulator for ic vdd protection
- $\ensuremath{\mathfrak{D}}$  : Driver IC, over voltage and over current control
- $\ensuremath{\text{\textcircled{\$}}}\xspace$  It can use led dimmer or SCR dimmer to dimming it
- : MOV for surge protection>4000V passed
- 1000V Bridge rectifier