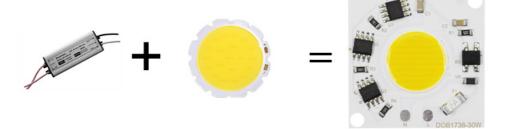

# Light Emitting Surface Chip Cob Led High Power 20w 30w For Spot Light

### **Product Specification**

Working Current: 150 (mA)
 Voltage: 220 (v)
 Power: 30W

Overall Dimensions: 36 \* 36 (mm)
ESD: 2000V
Main Wavelength/color 4000 (nm/k)

Temperature:

• Highlight:

Light Emitting Surface Chip Cob Led, 30w Chip Cob Led, 30w High Power Cob

# AC driver linear cob light source 17mm light emitting surface 20w 30w track light ceiling light spot light down light LED

Working current:150 (mA) Article number:DOB1736-30W-CW/WW/PK Working voltage:220 (v)