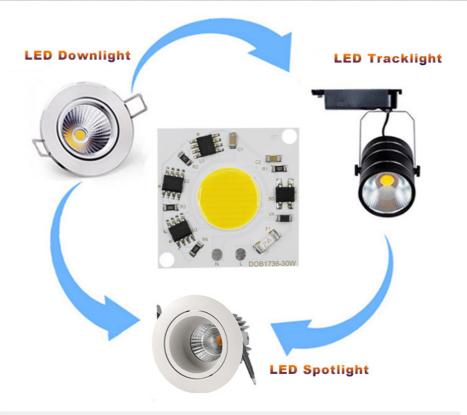

h{\text{\textcircled{\$}}}\xspace$  It can use led dimmer or SCR dimmer to dimming it
- : MOV for surge protection>4000V passed
- 1000V Bridge rectifier

# New Technology

# 1 Tow-in-one



# Smart IC integrated No driver



# 3 Led Flip Chip Assembly Technology





#### Flip Chip

A1:No lead connection required A2:No line shading, higher light output rate A3:Direct bonding, good heat dissipation effect A4:Suitable for high-power light sources A5:Longer life

### Others Wire Bonding Chip



#### Wire Bonding Chip

A1:Need lead connection
A2:The front electrode blocks light,
and the light output rate is low
A3:Insulating glue solid crystal,
low heat dissipation efficiency
A4:Only suitable for small current
A5:Wired occupies volume, small space



















# **Product Application**





### Newspectrum Shelizhen Congnung Ltu

+86-18926589891

bon@colighting.com cobledchip.com



3rd Floor of building 1,No.5 of Shijing Industrial Park,Pingkui Road,Pingshan district,Shenzhen,China,518118