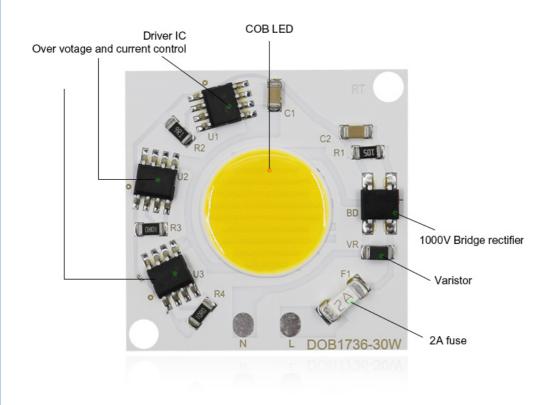

## **Features**

- ®: LED flip chip assembly technology. Good heat dissipation effect, higher light output rate, long lifespan
- 2: High brightness, Size of led chips are bigger than others
- 3: Smart IC Fit NO Driver
- Constant current and constant power control
- **⑤:** NTC sensor for pcb overheat protection
- **©:** Voltage-regulator for ic vdd protection
- $\ensuremath{\mathfrak{D}}$  : Driver IC, over voltage and over current control
- $\ensuremath{\text{\textcircled{\$}}}\xspace$  It can use led dimmer or SCR dimmer to dimming it
- : MOV for surge protection>4000V passed
- 1000V Bridge rectifier