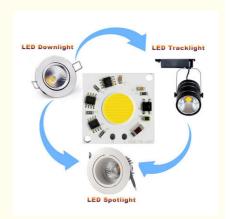

# Light Emitting Surface Chip Cob Led High Power 20w 30w For Spot Light

### **Basic Information**

Place of Origin: Shenzhen China
 Brand Name: newspectrum
 Model Number: DOB1736-30W

Minimum Order Quantity: 100pcsPrice: Negotiable

• Packaging Details: Antistatic bag,boxes in carton.

• Delivery Time: 3-5 workdays

• Payment Terms: L/C, D/A, D/P, T/T, Western Union,

MoneyGram

• Supply Ability: 100000pcs/day



### **Product Specification**

Working Current: 150 (mA)
 Voltage: 220 (v)
 Power: 30W

Overall Dimensions: 36 \* 36 (mm)
ESD: 2000V
Main Wavelength/color 4000 (nm/k)

Temperature:

• Highlight:

Light Emitting Surface Chip Cob Led, 30w Chip Cob Led, 30w High Power Cob



### More Images







# AC driver linear cob light source 17mm light emitting surface 20w 30w track light ceiling light spot light down light LED

Working current:150 (mA) Article number:DOB1736-30W-CW/WW/PK Working voltage:220 (v)

Power:30 (W)

Brand:newspectrum

Overall dimensions:36 \* 36 (mm)

Model:DOB1736-30W

Support material:aluminium

Thermal resistance:≤ 5 (°/W)

Color rendering index:70-80

Luminous angle:120 °

Luminous efficiency:100 (Im/W)

Luminous surface size: 0 16.5 (mm)

Color tolerance: < 5 (SDCM)