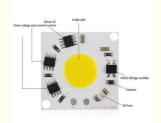

## **Features**

- ®: LED flip chip assembly technology. Good heat dissipation effect, higher light output rate, long lifespan
- 2: High brightness, Size of led chips are bigger than others
- 3: Smart IC Fit NO Driver
- Constant current and constant power control
- **⑤:** NTC sensor for pcb overheat protection
- **©:** Voltage-regulator for ic vdd protection
- $\ensuremath{\mathfrak{D}}$  : Driver IC, over voltage and over current control
- $\ensuremath{\text{\textcircled{\$}}}\xspace$  It can use led dimmer or SCR dimmer to dimming it
- : MOV for surge protection>4000V passed
- 1000V Bridge rectifier