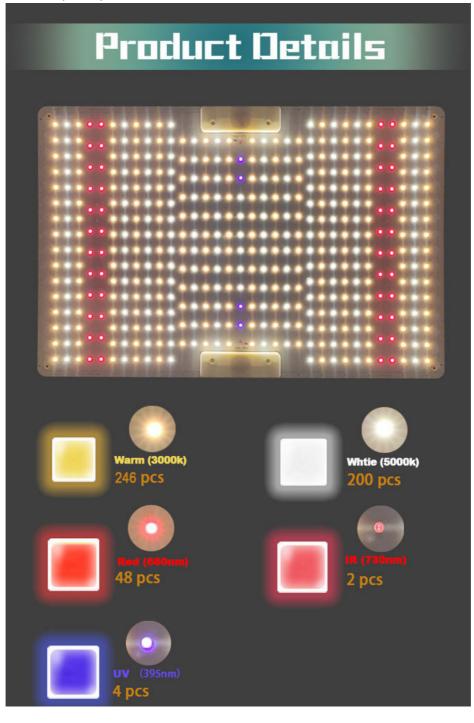

# LED light and thin quantum board plant growth lamp 65W 100W wide pressure indoor planting full spectrum plant lamp

Brand:New spectrum Model:QBGROW 220-100 Input voltage:AC100~265 (V) LED chip brand: Sanan Optoelectronics Qty of LEDs: 462pcs CCT:3000K+5000K+660nm+IR 730nm+UV 395nm Luminous flux:13000 (Im) luminous efficiency:130 (lm/W) Power factor: >0.9 Protection level:IP43 Control mode:Switch control Board Size:445 \* 295 \* 1.5 (mm) Authentication:nothing Lifespan:50000 (H) Shell material:aluminium alloy Weight:700 (g) Power:65W, 100W ,150W