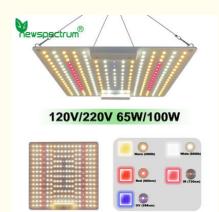

# LED light and thin quantum board plant growth lamp 65W 100W wide pressure indoor planting full spectrum plant lamp

Brand:New spectrum Model:QBGROW 220-100 Input voltage:AC100~265 (V) LED chip brand: Sanan Optoelectronics Qty of LEDs: 462pcs CCT:3000K+5000K+660nm+IR 730nm+UV 395nm Luminous flux:13000 (Im) luminous efficiency:130 (lm/W) Power factor: >0.9 Protection level:IP43 Control mode:Switch control Board Size:445 \* 295 \* 1.5 (mm) Authentication:nothing Lifespan:50000 (H) Shell material:aluminium alloy Weight:700 (g) Power:65W, 100W ,150W