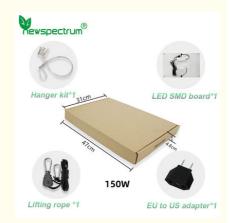

# LED light and thin quantum board plant growth lamp 65W 100W wide pressure indoor planting full spectrum plant lamp

Brand:New spectrum Model:QBGROW 220-100 Input voltage:AC100~265 (V) LED chip brand: Sanan Optoelectronics Qty of LEDs: 462pcs CCT:3000K+5000K+660nm+IR 730nm+UV 395nm Luminous flux:13000 (Im) luminous efficiency:130 (lm/W) Power factor: >0.9 Protection level:IP43 Control mode:Switch control Board Size:445 \* 295 \* 1.5 (mm) Authentication:nothing Lifespan:50000 (H) Shell material:aluminium alloy Weight:700 (g) Power:65W, 100W ,150W