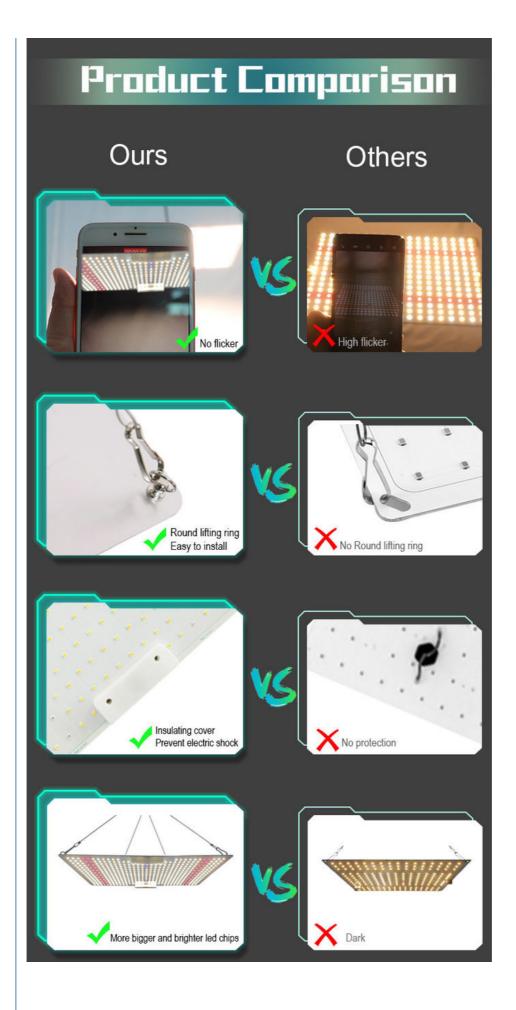

IP43

- 445 \* 295 \* 1.5 (mm)
- No Flicker Driver 100w Led Light, AC100V Full Spectrum Led Light, Thin Quantum Board 100w Led Light

# LED light and thin quantum board plant growth lamp 65W 100W wide pressure indoor planting full spectrum plant lamp

Brand:New spectrum Model:QBGROW 220-100 Input voltage:AC100~265 (V) LED chip brand: Sanan Optoelectronics Qty of LEDs: 462pcs CCT:3000K+5000K+660nm+IR 730nm+UV 395nm Luminous flux:13000 (Im) luminous efficiency:130 (lm/W) Power factor: >0.9 Protection level:IP43 Control mode:Switch control Board Size:445 \* 295 \* 1.5 (mm) Authentication:nothing Lifespan:50000 (H) Shell material:aluminium alloy Weight:700 (g) Power:65W, 100W ,150W