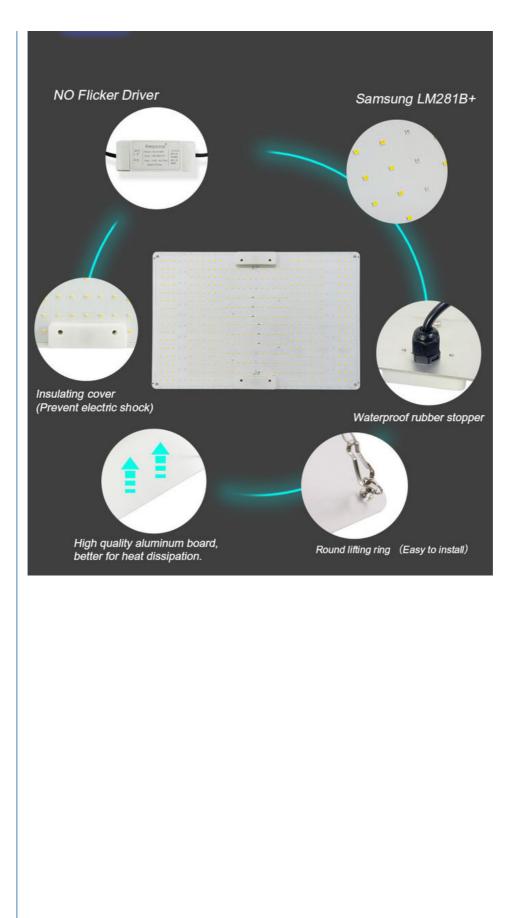

IP43

- 445 \* 295 \* 1.5 (mm)
- No Flicker Driver 100w Led Light, AC100V Full Spectrum Led Light, Thin Quantum Board 100w Led Light

# LED light and thin quantum board plant growth lamp 65W 100W wide pressure indoor planting full spectrum plant lamp

Brand:New spectrum Model:QBGROW 220-100 Input voltage:AC100~265 (V) LED chip brand: Sanan Optoelectronics Qty of LEDs: 462pcs CCT:3000K+5000K+660nm+IR 730nm+UV 395nm Luminous flux:13000 (Im) luminous efficiency:130 (lm/W) Power factor: >0.9 Protection level:IP43 Control mode:Switch control Board Size:445 \* 295 \* 1.5 (mm) Authentication:nothing Lifespan:50000 (H) Shell material:aluminium alloy Weight:700 (g) Power:65W, 100W ,150W