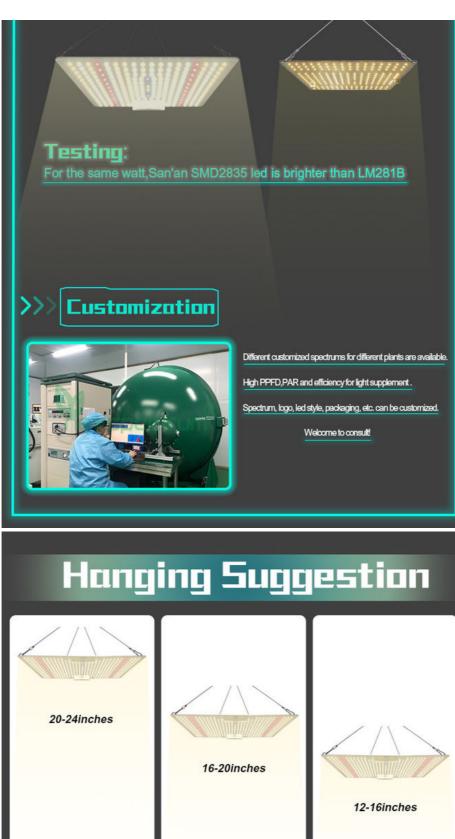

# LED light and thin quantum board plant growth lamp 65W 100W wide pressure indoor planting full spectrum plant lamp

Brand:New spectrum Model:QBGROW 220-100 Input voltage:AC100~265 (V) LED chip brand: Sanan Optoelectronics Qty of LEDs: 462pcs CCT:3000K+5000K+660nm+IR 730nm+UV 395nm Luminous flux:13000 (Im) luminous efficiency:130 (lm/W) Power factor: >0.9 Protection level:IP43 Control mode:Switch control Board Size:445 \* 295 \* 1.5 (mm) Authentication:nothing Lifespan:50000 (H) Shell material:aluminium alloy Weight:700 (g) Power:65W, 100W ,150W