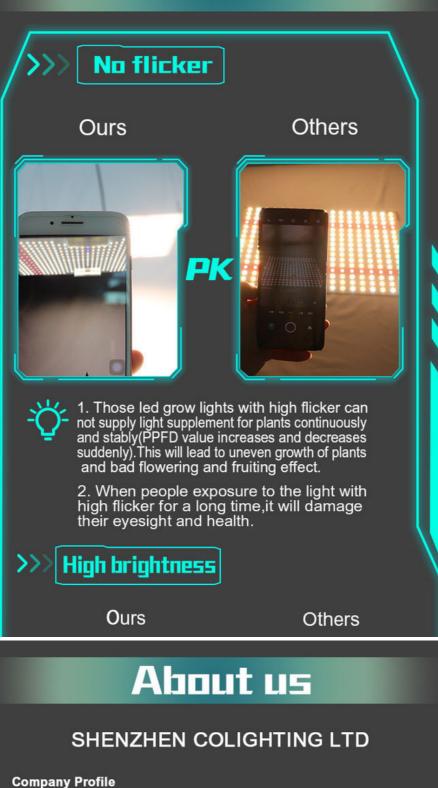

IP43

- 445 \* 295 \* 1.5 (mm)
- No Flicker Driver 100w Led Light, AC100V Full Spectrum Led Light, Thin Quantum Board 100w Led Light