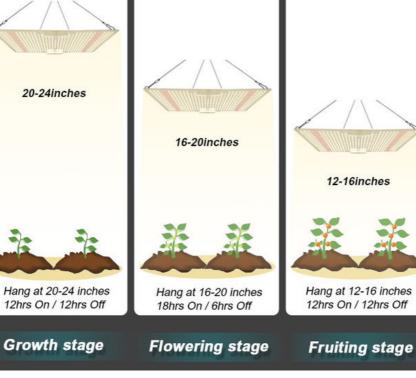

# LED light and thin quantum board plant growth lamp 65W 100W wide pressure indoor planting full spectrum plant lamp

Brand:New spectrum Model:QBGROW 220-100 Input voltage:AC100~265 (V) LED chip brand: Sanan Optoelectronics Qty of LEDs: 462pcs CCT:3000K+5000K+660nm+IR 730nm+UV 395nm Luminous flux:13000 (Im) luminous efficiency:130 (lm/W) Power factor: >0.9 Protection level:IP43 Control mode:Switch control Board Size:445 \* 295 \* 1.5 (mm) Authentication:nothing Lifespan:50000 (H) Shell material:aluminium alloy Weight:700 (g) Power:65W, 100W ,150W