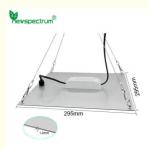

#### **Product Specification**

- Model:
- Voltage:
- Luminous Flux:
- Luminous Efficiency:
- Protection Level:
- Board Size:
- Highlight:

QBGROW 220-100 AC100~265 (V)

Shenzhen China

newspectrum

13000lm

130lm/W

IP43

- 445 \* 295 \* 1.5 (mm)
- No Flicker Driver 100w Led Light, AC100V Full Spectrum Led Light, Thin Quantum Board 100w Led Light