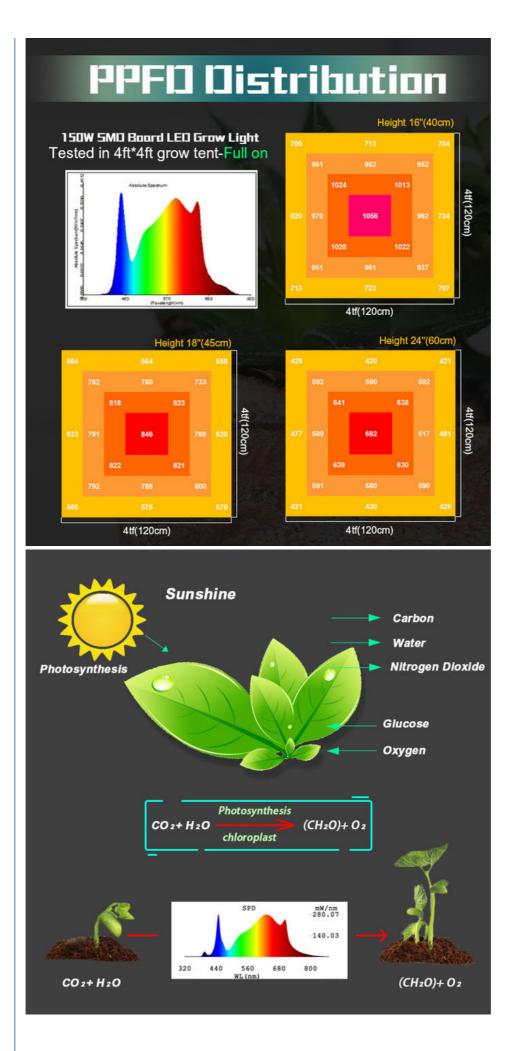

#### **Product Specification**

- Model:
- Voltage:
- Luminous Flux:
- Luminous Efficiency:
- Protection Level:
- Board Size:
- Highlight:

QBGROW 220-100 AC100~265 (V)

Shenzhen China

newspectrum

13000lm

130lm/W

# LED light and thin quantum board plant growth lamp 65W 100W wide pressure indoor planting full spectrum plant lamp

Brand:New spectrum Model:QBGROW 220-100 Input voltage:AC100~265 (V) LED chip brand: Sanan Optoelectronics Qty of LEDs: 462pcs CCT:3000K+5000K+660nm+IR 730nm+UV 395nm Luminous flux:13000 (Im) luminous efficiency:130 (lm/W) Power factor: >0.9 Protection level:IP43 Control mode:Switch control Board Size:445 \* 295 \* 1.5 (mm) Authentication:nothing Lifespan:50000 (H) Shell material:aluminium alloy Weight:700 (g) Power:65W, 100W ,150W