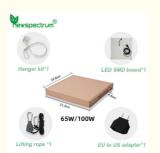

# LED light and thin quantum board plant growth lamp 65W 100W wide pressure indoor planting full spectrum plant lamp

Brand:New spectrum Model:QBGROW 220-100 Input voltage:AC100~265 (V) LED chip brand: Sanan Optoelectronics Qty of LEDs: 462pcs CCT:3000K+5000K+660nm+IR 730nm+UV 395nm Luminous flux:13000 (Im) luminous efficiency:130 (lm/W) Power factor: >0.9 Protection level:IP43 Control mode:Switch control Board Size:445 \* 295 \* 1.5 (mm) Authentication:nothing Lifespan:50000 (H) Shell material:aluminium alloy Weight:700 (g) Power:65W, 100W ,150W