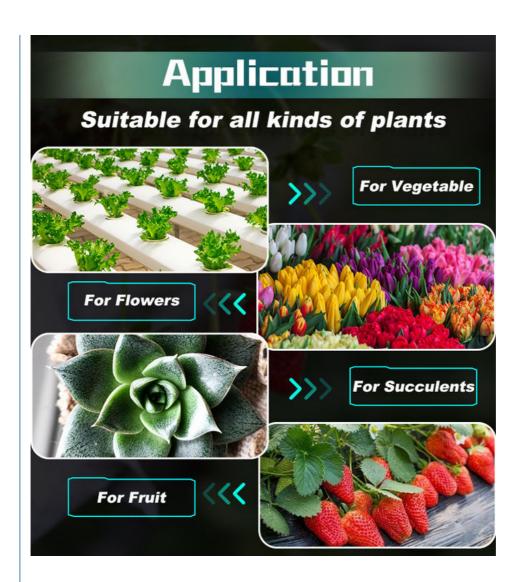

# LED growth light supplement indoor greenhouse vegetable seedling planting 100W full spectrum quantum board plant light

input voltage:AC100~265 (V)
Qty of LED light beads:252pcs
luminous efficiency:130 (lm/W)
Protection level:IP43
control mode:Switch control
size:295 \* 295 \* 1.5 (mm)
authentication:nothing
life:50000 (H)
Shell material:aluminium alloy
temperature rise:200 (K)
weight:600 (g)
power:100W