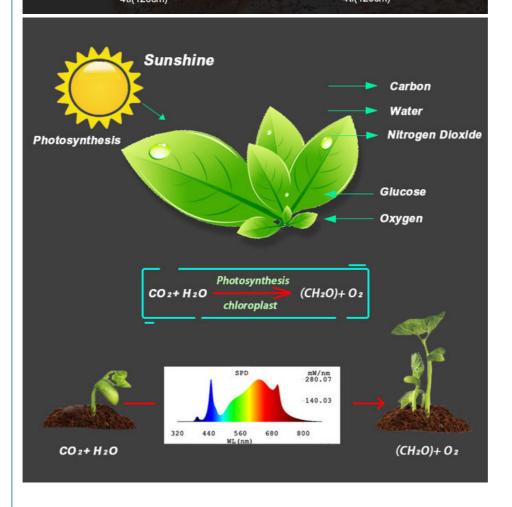

# LED growth light supplement indoor greenhouse vegetable seedling planting 100W full spectrum quantum board plant light

input voltage:AC100~265 (V)
Qty of LED light beads:252pcs
luminous efficiency:130 (lm/W)
Protection level:IP43
control mode:Switch control
size:295 \* 295 \* 1.5 (mm)
authentication:nothing
life:50000 (H)
Shell material:aluminium alloy
temperature rise:200 (K)
weight:600 (g)
power:100W