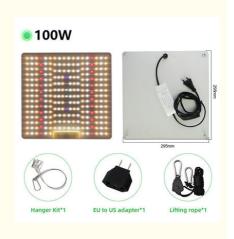

# 100W Switch Control LED Quantum Board Aluminium Alloy LED Growth Light

## **Product Specification**

Luminous Efficiency: 130 (lm/W)Protection Level: IP43

Control Mode: Switch Control

• Size: 295 Mm\* 295mm \* 2.0mm

Life: 50000 (H)Temperature Rise: 200 (K)

Highlight: Aluminium Alloy LED Quantum Board,
 Aluminium Alloy LED Growth Light

# LED growth light supplement indoor greenhouse vegetable seedling planting 100W full spectrum quantum board plant light

input voltage:AC100~265 (V)
Qty of LED light beads:252pcs
luminous efficiency:130 (lm/W)
Protection level:IP43
control mode:Switch control
size:295 \* 295 \* 1.5 (mm)
authentication:nothing
life:50000 (H)
Shell material:aluminium alloy
temperature rise:200 (K)
weight:600 (g)
power:100W