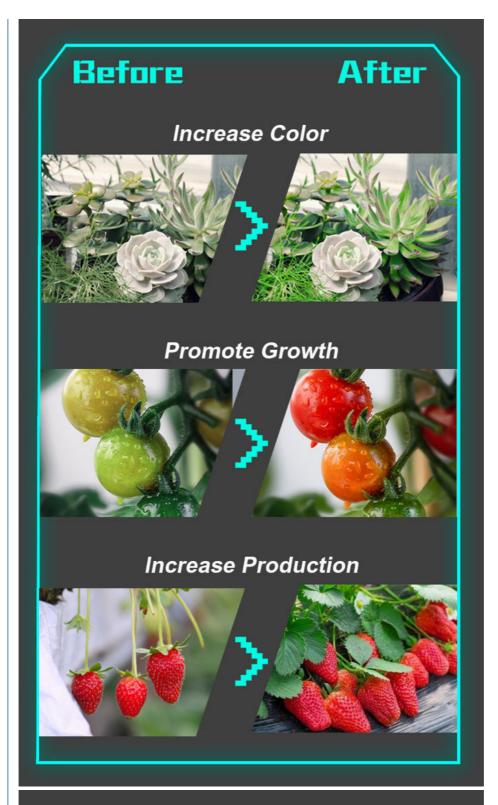

# LED growth light supplement indoor greenhouse vegetable seedling planting 100W full spectrum quantum board plant light

input voltage:AC100~265 (V)
Qty of LED light beads:252pcs
luminous efficiency:130 (lm/W)
Protection level:IP43
control mode:Switch control
size:295 \* 295 \* 1.5 (mm)
authentication:nothing
life:50000 (H)
Shell material:aluminium alloy
temperature rise:200 (K)
weight:600 (g)
power:100W