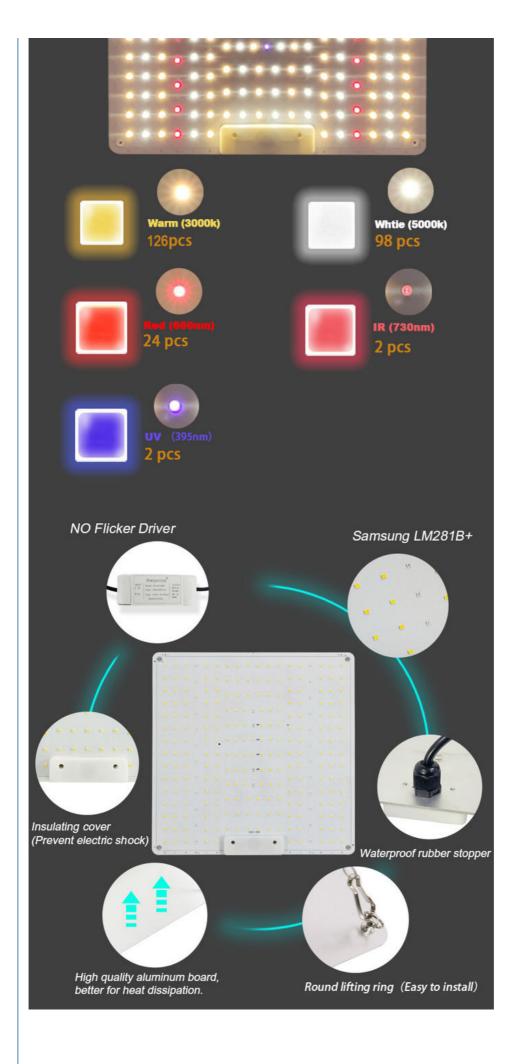

## **Product Specification**

Luminous Efficiency: 130 (lm/W)Protection Level: IP43

Control Mode: Switch Control

• Size: 295 Mm\* 295mm \* 2.0mm

Life: 50000 (H)Temperature Rise: 200 (K)

Highlight: Aluminium Alloy LED Quantum Board,
 Aluminium Alloy LED Growth Light

# LED growth light supplement indoor greenhouse vegetable seedling planting 100W full spectrum quantum board plant light

input voltage:AC100~265 (V)
Qty of LED light beads:252pcs
luminous efficiency:130 (lm/W)
Protection level:IP43
control mode:Switch control
size:295 \* 295 \* 1.5 (mm)
authentication:nothing
life:50000 (H)
Shell material:aluminium alloy
temperature rise:200 (K)
weight:600 (g)
power:100W