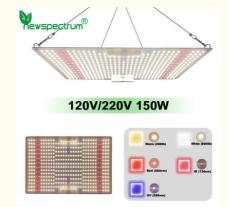

# 100W Switch Control LED Quantum Board Aluminium Alloy LED Growth Light

### **Basic Information**

Place of Origin: Shenzhen China
Brand Name: newspectrum
Model Number: QBGROW 220-100

Minimum Order Quantity: 100pcsPrice: Negotiable

• Packaging Details: Antistatic bag,boxes in carton.

• Delivery Time: 3-5 workdays

• Payment Terms: L/C, D/A, D/P, T/T, Western Union,

MoneyGram

Supply Ability: 500pcs/day



## **Product Specification**

Luminous Efficiency: 130 (lm/W)Protection Level: IP43

Control Mode: Switch Control

• Size: 295 Mm\* 295mm \* 2.0mm

Life: 50000 (H)Temperature Rise: 200 (K)

Highlight: Aluminium Alloy LED Quantum Board,
 Aluminium Alloy LED Growth Light



## More Images



# LED growth light supplement indoor greenhouse vegetable seedling planting 100W full spectrum quantum board plant light

input voltage:AC100~265 (V)
Qty of LED light beads:252pcs
luminous efficiency:130 (lm/W)
Protection level:IP43
control mode:Switch control
size:295 \* 295 \* 1.5 (mm)
authentication:nothing
life:50000 (H)
Shell material:aluminium alloy
temperature rise:200 (K)
weight:600 (g)
power:100W



# Product Details





# Product Comparison Ours Others High flicker Round lifting ring Easy to install No Round lifting ring Insulating cover Prevent electric shock No protection More bigger and brighter led chips



Ours

Others







- 1. Those led grow lights with high flicker can not supply light supplement for plants continuously and stably(PPFD value increas