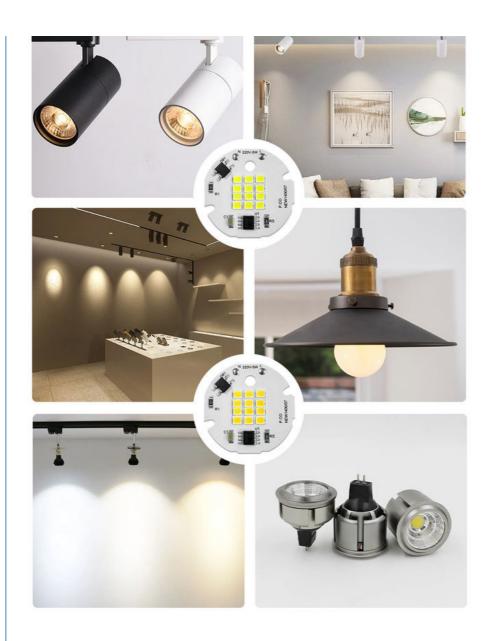

Lamp shade material

PVC

Can I adjust the light

ves

Overall dimensions( Φ\* H)

80 (mm)

weight

0.005 (g)

Energy efficiency level

Level 1

Warranty period

2 years

power

twelve

Color temperature

3000K (warm white), 6000K (normal white)

LED bead brand

San An

Main application scenario

lighting

Base Type

E27

Is it a cross-border export exclusive source of goods

no

series

Patch

life

50000 hours

Remote control method

Non remote control

Power supply method

Socket power supply Is it a general taxpayer

yes

Is there a patent

no

LED bead model

two thousand eight hundred and thirty-five

Lamp cap model

E27

Effective lifespan

#### Are you still worrying these problem?

Short circuit? Burn out? Poor quality?





fifty thousand

### **Application scenarios**











## Real Photo





# **Product Parameter**



| Voltage     | 220V-240V    |              |              |
|-------------|--------------|--------------|--------------|
| Power       | 5W/7W        | 9W           | 12W          |
| Diameter    | 42mm (1.6in) | 49mm (1.9in) | 67mm (2.6in) |
| ED Quantity | 12pcs        | 39pcs        | 82pcs        |
| Application |              | Bulb lamp    |              |



| Model         | 1235A      | Power        | 5W                  |  |
|---------------|------------|--------------|---------------------|--|
| Voltage       | AC220-240V | ССТ          | 3000K/4000K/6000K   |  |
| Lumens Effect | 100lm/w    | Application  | Downlight/spotlight |  |
| Size          | Ф35mm      | LED Diameter | 12mm*12mm           |  |

### Smart IC No Driver