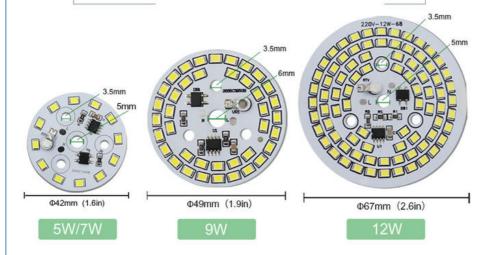

# **Product Parameter**

| Voltage     | 220V-240V    |              |              |
|-------------|--------------|--------------|--------------|
| Power       | 5W/7W        | 9W           | 12W          |
| Diameter    | 42mm (1.6in) | 49mm (1.9in) | 67mm (2.6in) |
| ED Quantity | 12pcs        | 39pcs        | 82pcs        |
| Application |              | Bulb lamp    |              |