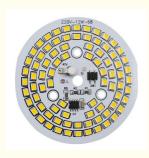

# 220V driver free linear integrated SMD module 12W SMD chip light source

input voltage 220 (V)

Luminous flux 1200 (lm)

Beam angle

120 degrees

Color rendering index

70-80

power factor

zero point nine eight

Lamp body material

aluminium

Lamp shade material

PVC

Can I adjust the light

ves

Overall dimensions( Φ\* H)

80 (mm)

weight

0.005 (g)

Energy efficiency level

Level 1

Warranty period

2 years

power

twelve

Color temperature

3000K (warm white), 6000K (normal white)

LED bead brand

San An

Main application scenario

lighting

Base Type

E27

Is it a cross-border export exclusive source of goods

no

series

Patch

life

50000 hours

Remote control method

Non remote control

Power supply method

Socket power supply Is it a general taxpayer

yes

Is there a patent

no

LED bead model

two thousand eight hundred and thirty-five

Lamp cap model

E27

Effective lifespan