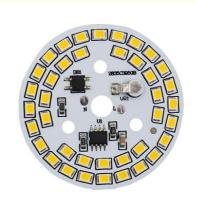

# 220V driver free linear integrated SMD module 12W SMD chip light source

input voltage 220 (V)

Luminous flux 1200 (lm)

Beam angle

120 degrees

Color rendering index

70-80

power factor

zero point nine eight

Lamp body material

aluminium

Lamp shade material

PVC

Can I adjust the light

ves

Overall dimensions( Φ\* H)

80 (mm)

weight

0.005 (g)

Energy efficiency level

Level 1

Warranty period

2 years

power

twelve

Color temperature

3000K (warm white), 6000K (normal white)

LED bead brand

San An

Main application scenario

lighting

Base Type

E27

Is it a cross-border export exclusive source of goods

no

series

Patch

life

50000 hours

Remote control method

Non remote control

Power supply method

Socket power supply Is it a general taxpayer

yes

Is there a patent

no

LED bead model

two thousand eight hundred and thirty-five

Lamp cap model

E27

Effective lifespan