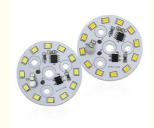

# **Product Parameter**

| Voltage     | 220V-240V    |              |              |
|-------------|--------------|--------------|--------------|
| Power       | 5W/7W        | 9W           | 12W          |
| Diameter    | 42mm (1.6in) | 49mm (1.9in) | 67mm (2.6in) |
| ED Quantity | 12pcs        | 39pcs        | 82pcs        |
| Application |              | Bulb lamp    |              |