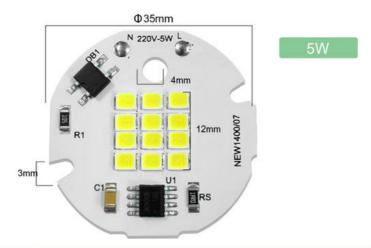

| Model         | 1235A      | Power        | 5W                  |  |
|---------------|------------|--------------|---------------------|--|
| Voltage       | AC220-240V | ССТ          | 3000K/4000K/6000K   |  |
| Lumens Effect | 100lm/w    | Application  | Downlight/spotlight |  |
| Size          | Ф35mm      | LED Diameter | 12mm*12mm           |  |