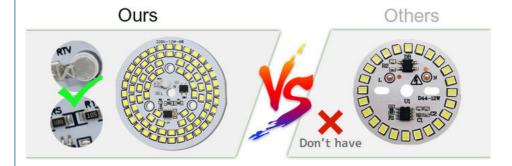

### Why is the quality better?

A1:There are components that other suppliers don't have

#### Why is it brighter?

A2:Newspectrum chip is more and bigger