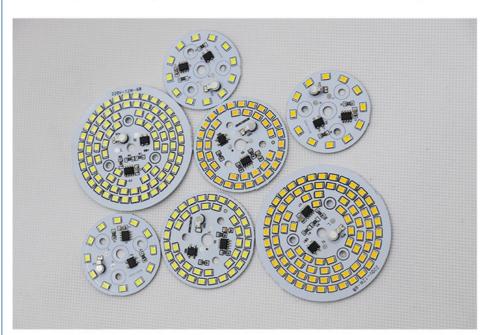

# **Product Parameter**

| Voltage     | 220V-240V    |              |              |
|-------------|--------------|--------------|--------------|
| Power       | 5W/7W        | 9W           | 12W          |
| Diameter    | 42mm (1.6in) | 49mm (1.9in) | 67mm (2.6in) |
| ED Quantity | 12pcs        | 39pcs        | 82pcs        |
| Application |              | Bulb lamp    |              |

| Model         | 1235A      | Power        | 5W                  |  |
|---------------|------------|--------------|---------------------|--|
| Voltage       | AC220-240V | ССТ          | 3000K/4000K/6000K   |  |
| Lumens Effect | 100lm/w    | Application  | Downlight/spotlight |  |
| Size          | Ф35mm      | LED Diameter | 12mm*12mm           |  |