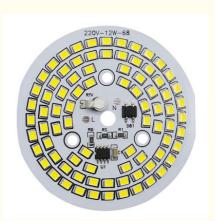

# 220V driver free linear integrated SMD module 12W SMD chip light source

input voltage 220 (V)

Luminous flux 1200 (lm)

Beam angle

120 degrees

Color rendering index

70-80

power factor

zero point nine eight

Lamp body material

aluminium

Lamp shade material

PVC

Can I adjust the light

ves

Overall dimensions( Φ\* H)

80 (mm)

weight

0.005 (g)

Energy efficiency level

Level 1

Warranty period

2 years

power

twelve

Color temperature

3000K (warm white), 6000K (normal white)

LED bead brand

San An

Main application scenario

lighting

Base Type

E27

Is it a cross-border export exclusive source of goods

no

series

Patch

life

50000 hours

Remote control method

Non remote control

Power supply method

Socket power supply Is it a general taxpayer

yes

Is there a patent

no

LED bead model

two thousand eight hundred and thirty-five

Lamp cap model

E27

Effective lifespan