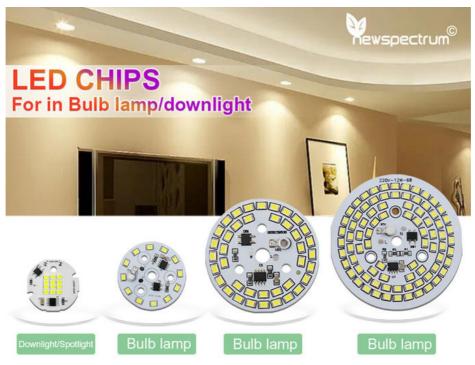

### **Application scenarios**

# **Product Parameter**

| Voltage     | 220V-240V    |              |              |
|-------------|--------------|--------------|--------------|
| Power       | 5W/7W        | 9W           | 12W          |
| Diameter    | 42mm (1.6in) | 49mm (1.9in) | 67mm (2.6in) |
| ED Quantity | 12pcs        | 39pcs        | 82pcs        |
| Application |              | Bulb lamp    |              |

| Model         | 1235A      | Power        | 5W                  |  |
|---------------|------------|--------------|---------------------|--|
| Voltage       | AC220-240V | ССТ          | 3000K/4000K/6000K   |  |
| Lumens Effect | 100lm/w    | Application  | Downlight/spotlight |  |
| Size          | Ф35mm      | LED Diameter | 12mm*12mm           |  |