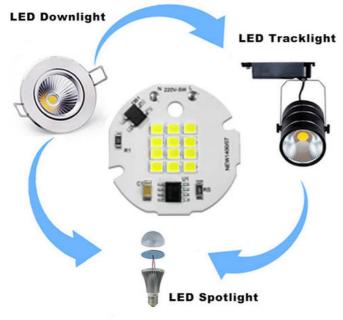

## Real Photo





# **Product Parameter**



| Voltage     | 220V-240V    |              |              |
|-------------|--------------|--------------|--------------|
| Power       | 5W/7W        | 9W           | 12W          |
| Diameter    | 42mm (1.6in) | 49mm (1.9in) | 67mm (2.6in) |
| ED Quantity | 12pcs        | 39pcs        | 82pcs        |
| Application |              | Bulb lamp    |              |



| Model         | 1235A      | Power        | 5W                  |  |
|---------------|------------|--------------|---------------------|--|
| Voltage       | AC220-240V | ССТ          | 3000K/4000K/6000K   |  |
| Lumens Effect | 100lm/w    | Application  | Downlight/spotlight |  |
| Size          | Ф35mm      | LED Diameter | 12mm*12mm           |  |

### Smart IC No Driver





### Why is the quality better?

A1:There are components that other suppliers don't have



#### Why is it brighter?

A2:Newspectrum chip is more and bigger