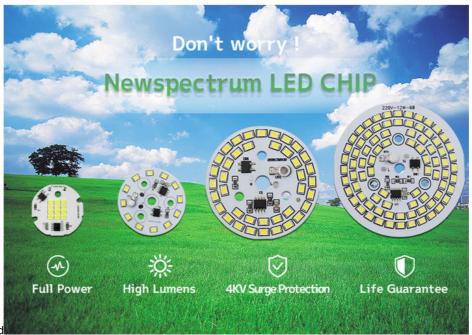

### Why is the quality better?

A1:There are components that other suppliers don't have

#### Why is it brighter?

A2:Newspectrum chip is more and bigger