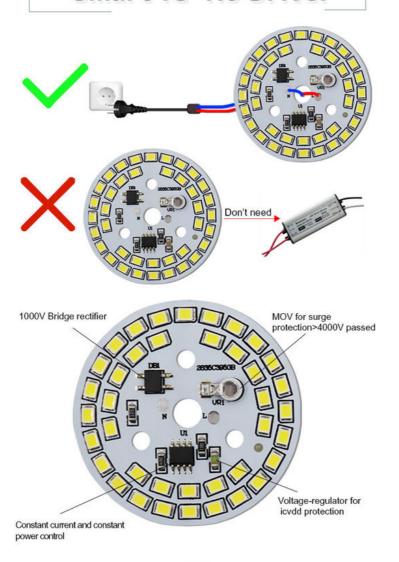

### Smart IC No Driver

### Why is the quality better?

A1:There are components that other suppliers don't have

#### Why is it brighter?

A2:Newspectrum chip is more and bigger