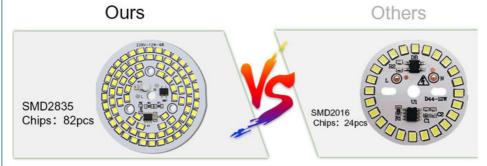

# **Product Parameter**

| Voltage     | 220V-240V    |              |              |
|-------------|--------------|--------------|--------------|
| Power       | 5W/7W        | 9W           | 12W          |
| Diameter    | 42mm (1.6in) | 49mm (1.9in) | 67mm (2.6in) |
| ED Quantity | 12pcs        | 39pcs        | 82pcs        |
| Application |              | Bulb lamp    |              |

#### Why is it brighter?

A2:Newspectrum chip is more and bigger