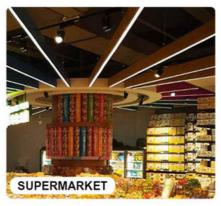

inium

Lamp shade material

PVC

Can I adjust the light

ves

Overall dimensions( Φ\* H)

80 (mm)

weight

0.005 (g)

Energy efficiency level

Level 1

Warranty period

2 years

power

twelve

Color temperature

3000K (warm white), 6000K (normal white)

LED bead brand

San An

Main application scenario

lighting

Base Type

E27

Is it a cross-border export exclusive source of goods

no

series

Patch

life

50000 hours

Remote control method

Non remote control

Power supply method

Socket power supply Is it a general taxpayer

yes

Is there a patent

no

LED bead model

two thousand eight hundred and thirty-five

Lamp cap model

E27

Effective lifespan

#### Are you still worrying these problem?

Short circuit? Burn out? Poor quality?





fifty thousand

### **Application scenarios**











## Real Photo





# **Product Parameter**



| Voltage     | 220V-240V    |              |              |
|-------------|--------------|--------------|--------------|
| Power       | 5W/7W        | 9W           | 12W          |
| Diameter    | 42mm (1.6in) | 49mm (1.9in) | 67mm (2.6in) |
| ED Quantity | 12pcs        | 39pcs        | 82pcs        |
| Application |              | Bulb lamp    |              |



| Model         | 1235A      | Power        | 5W                  |  |
|---------------|------------|--------------|---------------------|--|
| Voltage       | AC220-240V | ССТ          | 3000K/4000K/6000K   |  |
| Lumens Effect | 100lm/w    | Application  | Downlight/spotlight |  |
| Size          | Ф35mm      | LED Diameter | 12mm*12mm           |  |

### Smart IC No Drive