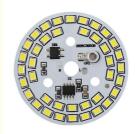

# **Product Parameter**

| Voltage     | 220V-240V    |              |              |
|-------------|--------------|--------------|--------------|
| Power       | 5W/7W        | 9W           | 12W          |
| Diameter    | 42mm (1.6in) | 49mm (1.9in) | 67mm (2.6in) |
| ED Quantity | 12pcs        | 39pcs        | 82pcs        |
| Application |              | Bulb lamp    |              |