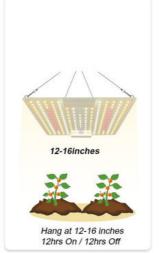

.9

Application: Seed Starting, BLOOM, VEG, Indoor Garden Greenho...

Input Voltage(V): AC 220V( ± 10%)

Lamp Luminous Flux(lm):

10000

-25 - 65

Working Temperature(°C):

50000

Working Lifetime(Hour):

Lamp Body Material: Aluminum IP Rating:

Place of Origin: Guangdong, China Brand Name: newspectrum Model Number: QBD150/1000 Wattage: 100W, 150, 65W

Light Source: LED Warranty(Year): 2-Year Luminous 1.97  $Efficacy(\mu mol/J):$ 

Product name: LED Grow Light Board PPF(±5%): 1056umol/s @ 30cm Height







295mm

## **Product Details**







#### NO Flicker Driver

Samsung LM281B+





Insulating cover (Prevent electric shock)

High quality aluminum board, better for heat dissipation.





Round lifting ring (Easy to install)

Waterproof rubber stopper



### **Hanging Suggestion**







Growth stage

440

320

Flowering stage

800

#### Fruiting stage

Height 12"(30cm)



560

WL (nm)

680











bon@colighting.com



cobledchip.com

3rd Floor of building 1,No.5 of Shijing Industrial Park,Pingkui Road,Pingshan district,Shenzhen,China,518118