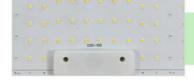

#### NO Flicker Driver

Samsung LM281B+

Insulating cover (Prevent electric shock)

High quality aluminum board, better for heat dissipation.

Round lifting ring (Easy to install)

Waterproof rubber stopper