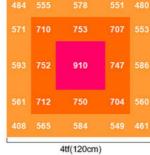

Light Source: LED Warranty(Year): 2-Year Luminous 1.97  $Efficacy(\mu mol/J):$ 

Product name: LED Grow Light Board PPF(±5%): 1056umol/s @ 30cm Height

295mm