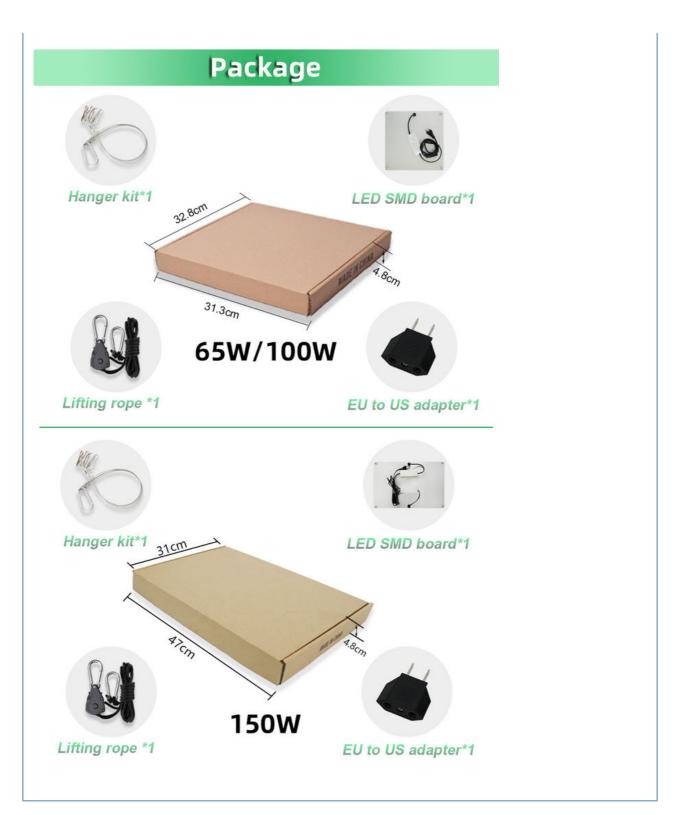

#### **Basic Information**

Place of Origin: Shenzhen China
Brand Name: newspectrum
Minimum Order Quantity: 100pcs
Price: Negotiable

• Packaging Details: Antistatic bag,boxes in carton.

• Delivery Time: 3-5 workdays