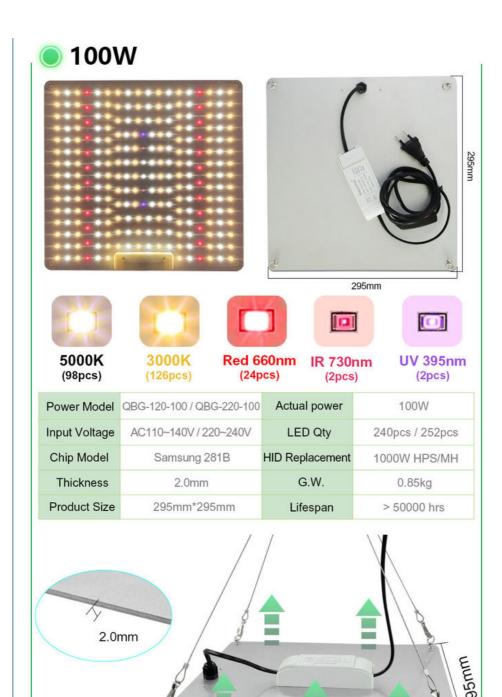

#### **Product Specification**

• Product Weight (kg): 0.9

• Wattage: 100W, 150W, 65W

• Working Temperature(°C): -25 - 65

• Input Voltage(V): AC 220V( ± 10%)

Working Time: 5000hLamp Luminous Flux: 10000lm

• Highlight: Indoor Plant 150W Led Grow Light,

10000

-25 - 65

Working Temperature(°C):

50000

Working Lifetime(Hour):

Lamp Body Material: Aluminum IP Rating:

Place of Origin: Guangdong, China Brand Name: newspectrum Model Number: QBD150/1000 Wattage: 100W, 150, 65W

Light Source: LED Warranty(Year): 2-Year Luminous 1.97  $Efficacy(\mu mol/J):$ 

Product name: LED Grow Light Board PPF(±5%): 1056umol/s @ 30cm Height

295mm