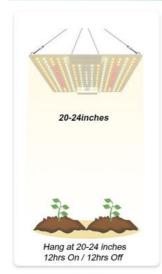

### **Hanging Suggestion**

Growth stage

440

320

Flowering stage

800

#### Fruiting stage

Height 12"(30cm)

560

WL (nm)

680

bon@colighting.com

cobledchip.com

3rd Floor of building 1,No.5 of Shijing Industrial Park,Pingkui Road,Pingshan district,Shenzhen,China,518118