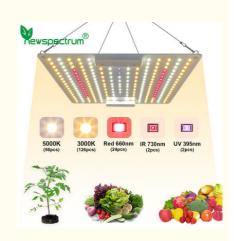

#### LED Grow Light for Indoor Plant Lamp Quantum Grow Light Panel Full Spectrum LED grow Light 150W **Essential details**

Lamp Luminous Efficiency(lm/w): Color Rendering 80 Index(Ra):

Support Dimmer: Lighting solutions Lighting and circuitry design

10000

-25 - 65

Working Temperature(°C):

50000

Working Lifetime(Hour):

Lamp Body Material: Aluminum IP Rating:

Place of Origin: Guangdong, China Brand Name: newspectrum Model Number: QBD150/1000 Wattage: 100W, 150, 65W

Light Source: LED Warranty(Year): 2-Year Luminous 1.97  $Efficacy(\mu mol/J):$ 

Product name: LED Grow Light Board PPF(±5%): 1056umol/s @ 30cm Height

295mm