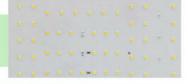

#### NO Flicker Driver

Samsung LM281B+

Insulating cover (Prevent electric shock)

High quality aluminum board, better for heat dissipation.

Round lifting ring (Easy to install)

Waterproof rubber stopper