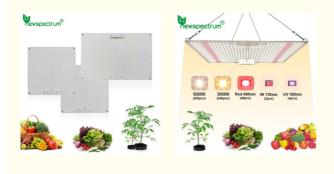

#### LED Grow Light for Indoor Plant Lamp Quantum Grow Light Panel Full Spectrum LED grow Light 150W **Essential details**

Lamp Luminous Efficiency(lm/w): Color Rendering 80 Index(Ra):

Support Dimmer: Lighting solutions Lighting and circuitry design

10000

-25 - 65

Working Temperature(°C):

50000

Working Lifetime(Hour):

Lamp Body Material: Aluminum IP Rating:

Place of Origin: Guangdong, China Brand Name: newspectrum Model Number: QBD150/1000 Wattage: 100W, 150, 65W

Light Source: LED Warranty(Year): 2-Year Luminous 1.97  $Efficacy(\mu mol/J):$ 

Product name: LED Grow Light Board PPF(±5%): 1056umol/s @ 30cm Height

295mm