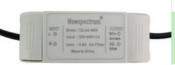

10000

-25 - 65

Working Temperature(°C):

50000

Working Lifetime(Hour):

Lamp Body Material: Aluminum IP Rating:

Place of Origin: Guangdong, China Brand Name: newspectrum Model Number: QBD150/1000 Wattage: 100W, 150, 65W

Light Source: LED Warranty(Year): 2-Year Luminous 1.97  $Efficacy(\mu mol/J):$ 

Product name: LED Grow Light Board PPF(±5%): 1056umol/s @ 30cm Height

295mm