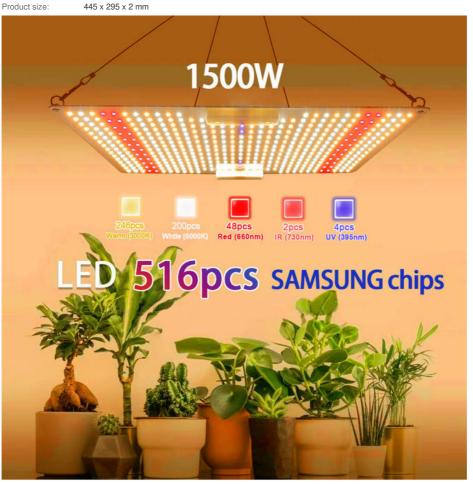

#### LED Grow Light for Indoor Plant Lamp Quantum Grow Light Panel Full Spectrum LED grow Light 150W **Essential details**

Lamp Luminous Efficiency(lm/w): Color Rendering 80 Index(Ra):

Support Dimmer: Lighting solutions Lighting and circuitry design

10000

-25 - 65

Working Temperature(°C):

50000

Working Lifetime(Hour):

Lamp Body Material: Aluminum IP Rating:

Place of Origin: Guangdong, China Brand Name: newspectrum Model Number: QBD150/1000 Wattage: 100W, 150, 65W

Light Source: LED Warranty(Year): 2-Year Luminous 1.97  $Efficacy(\mu mol/J):$ 

Product name: LED Grow Light Board PPF(±5%): 1056umol/s @ 30cm Height

295mm