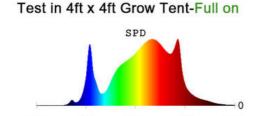

Light Source: LED Warranty(Year): 2-Year Luminous 1.97  $Efficacy(\mu mol/J):$ 

Product name: LED Grow Light Board PPF(±5%): 1056umol/s @ 30cm Height

295mm