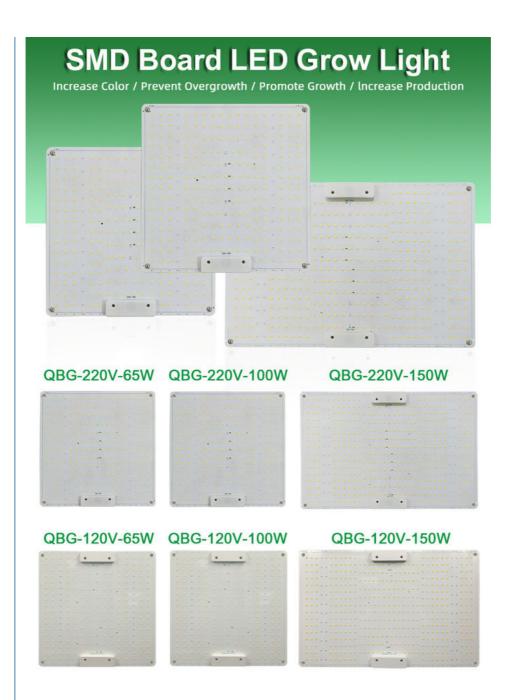

#### **Product Specification**

• Product Weight (kg): 0.9

• Wattage: 100W, 150W, 65W

• Working Temperature(°C): -25 - 65

• Input Voltage(V): AC 220V( ± 10%)

Working Time: 5000hLamp Luminous Flux: 10000lm

• Highlight: Indoor Plant 150W Led Grow Light,

10000

-25 - 65

Working Temperature(°C):

50000

Working Lifetime(Hour):

Lamp Body Material: Aluminum IP Rating:

Place of Origin: Guangdong, China Brand Name: newspectrum Model Number: QBD150/1000 Wattage: 100W, 150, 65W