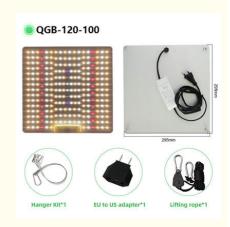

10000

-25 - 65

Working Temperature(°C):

50000

Working Lifetime(Hour):

Lamp Body Material: Aluminum IP Rating:

Place of Origin: Guangdong, China Brand Name: newspectrum Model Number: QBD150/1000 Wattage: 100W, 150, 65W

Light Source: LED Warranty(Year): 2-Year Luminous 1.97  $Efficacy(\mu mol/J):$ 

Product name: LED Grow Light Board PPF(±5%): 1056umol/s @ 30cm Height

295mm

#### NO Flicker Driver

Samsung LM281B+

Insulating cover (Prevent electric shock)

High quality aluminum board, better for heat dissipation.

Round lifting ring (Easy to install)

Waterproof rubber stopper