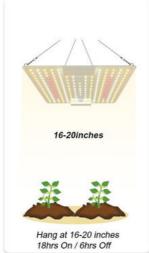

0.9

Application: Seed Starting, BLOOM, VEG, Indoor Garden Greenho...

Input Voltage(V): AC 220V( ± 10%)

Lamp Luminous Flux(lm):

10000

-25 - 65

Working Temperature(°C):

50000

Working Lifetime(Hour):

Lamp Body Material: Aluminum IP Rating:

Place of Origin: Guangdong, China Brand Name: newspectrum Model Number: QBD150/1000 Wattage: 100W, 150, 65W

Light Source: LED Warranty(Year): 2-Year Luminous 1.97  $Efficacy(\mu mol/J):$ 

Product name: LED Grow Light Board PPF(±5%): 1056umol/s @ 30cm Height







295mm

## **Product Details**







#### NO Flicker Driver

Samsung LM281B+





Insulating cover (Prevent electric shock)

High quality aluminum board, better for heat dissipation.





Round lifting ring (Easy to install)

Waterproof rubber stopper



### **Hanging Suggestion**







Growth stage

440

320

Flowering stage

800

#### Fruiting stage

Height 12"(30cm)



560

WL (nm)

680











bon@colighting.com



cobledchip.com

3rd Floor of building 1,No.5 of Shijing Industrial Park,Pingkui Road,Pingshan district,Shenzhen,China,518118