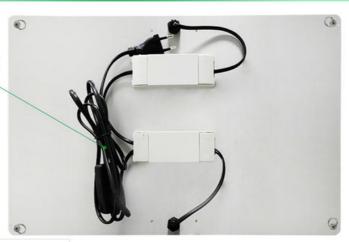

#### NO Flicker Driver

Samsung LM281B+

Insulating cover (Prevent electric shock)

High quality aluminum board, better for heat dissipation.

Round lifting ring (Easy to install)

Waterproof rubber stopper