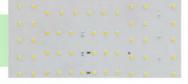

### 65W

295mm

5000K (98pcs)

3000K (126pcs)

Red 660nm IR 730nm (24pcs)

(2pcs)

UV 395nm (2pcs)

| Power Model   | QBG-120-65 / QBG-220-65 | Actual power    | 65W             |
|---------------|-------------------------|-----------------|-----------------|
| Input Voltage | AC110~140V / 220~240V   | LED Qty         | 240pcs / 252pcs |
| Chip Model    | Samsung 281B            | HID Replacement | 650W HPS/MH     |
| Thickness     | 1.2mm                   | G.W.            | 0.65kg          |
| Product Size  | 295mm*295mm             | Lifespan        | > 50000 hrs     |