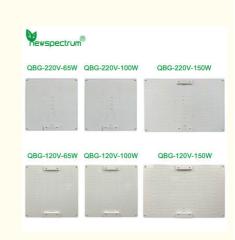

Place of Origin: Guangdong, China Brand Name: newspectrum Model Number: QBD150/1000 100W, 150, 65W Wattage:

LED Light Source: Warranty(Year): 2-Year Luminous Efficacy(µmol/J): 2.3

Product name: LED Grow Light Board PPF(±5%): 1056umol/s @ 30cm Height

Product size: 445 x 295 x 2 mm

295mm

### 65W

295mm

5000K (98pcs)

3000K (126pcs)

Red 660nm IR 730nm (24pcs)

(2pcs)

UV 395nm (2pcs)

| Power Model   | QBG-120-65 / QBG-220-65 | Actual power    | 65W             |
|---------------|-------------------------|-----------------|-----------------|
| Input Voltage | AC110~140V / 220~240V   | LED Qty         | 240pcs / 252pcs |
| Chip Model    | Samsung 281B            | HID Replacement | 650W HPS/MH     |
| Thickness     | 1.2mm                   | G.W.            | 0.65kg          |
| Product Size  | 295mm*295mm             | Lifespan        | > 50000 hrs     |