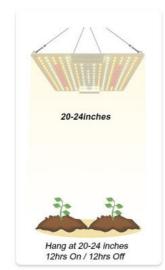

R 730nm (24pcs)

(2pcs)

UV 395nm (2pcs)

| Power Model   | QBG-120-65 / QBG-220-65 | Actual power    | 65W             |
|---------------|-------------------------|-----------------|-----------------|
| Input Voltage | AC110~140V / 220~240V   | LED Qty         | 240pcs / 252pcs |
| Chip Model    | Samsung 281B            | HID Replacement | 650W HPS/MH     |
| Thickness     | 1.2mm                   | G.W.            | 0.65kg          |
| Product Size  | 295mm*295mm             | Lifespan        | > 50000 hrs     |

## **Product Details**







### NO Flicker Driver

Samsung LM281B+





Insulating cover (Prevent electric shock)

High quality aluminum board, better for heat dissipation.





Round lifting ring (Easy to install)

Waterproof rubber stopper





### **Hanging Suggestion**







Growth stage

Flowering stage

Fruiting stage









### newspectrum<sup>©</sup> Shenzhen Colighting Ltd



+86-18926589891



bon@colighting.com



@ cobledchip.com

3rd Floor of building 1,No.5 of Shijing Industrial Park,Pingkui Road,Pingshan district,Shenzhen,China,518118