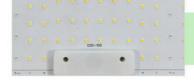

### NO Flicker Driver

Samsung LM281B+

Insulating cover (Prevent electric shock)

High quality aluminum board, better for heat dissipation.

Round lifting ring (Easy to install)

Waterproof rubber stopper