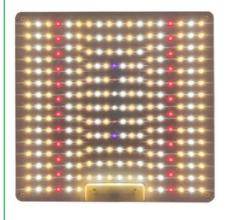

Place of Origin: Guangdong, China Brand Name: newspectrum Model Number: QBD150/1000 100W, 150, 65W Wattage:

LED Light Source: Warranty(Year): 2-Year Luminous Efficacy(µmol/J): 2.3

Product name: LED Grow Light Board PPF(±5%): 1056umol/s @ 30cm Height

Product size: 445 x 295 x 2 mm

295mm