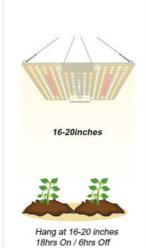

730nm (24pcs)

(2pcs)

UV 395nm (2pcs)

| Power Model   | QBG-120-65 / QBG-220-65 | Actual power    | 65W             |
|---------------|-------------------------|-----------------|-----------------|
| Input Voltage | AC110~140V / 220~240V   | LED Qty         | 240pcs / 252pcs |
| Chip Model    | Samsung 281B            | HID Replacement | 650W HPS/MH     |
| Thickness     | 1.2mm                   | G.W.            | 0.65kg          |
| Product Size  | 295mm*295mm             | Lifespan        | > 50000 hrs     |

## **Product Details**







### NO Flicker Driver

Samsung LM281B+





Insulating cover (Prevent electric shock)

High quality aluminum board, better for heat dissipation.





Round lifting ring (Easy to install)

Waterproof rubber stopper





### **Hanging Suggestion**







Growth stage

Flowering stage

Fruiting stage









### newspectrum<sup>©</sup> Shenzhen Colighting Ltd



+86-18926589891



bon@colighting.com



@ cobledchip.com

3rd Floor of building 1,No.5 of Shijing Industrial Park,Pingkui Road,Pingshan district,Shenzhen,China,518118