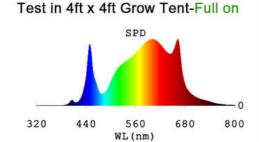

### **Product Specification**

Lamp Luminous Efficiency: 130lm/W
Product Weight: 0.9kg
Lamp Luminous Flux: 10000 (Im)

• Product Size: 445 Mmx 295mm X 2 Mm

Luminous Efficacy(µmol/J): 2.3Ra: 80

• Highlight: 100W Horticulture SMD Chip,

### **Product Description**

LED Grow Lights for Indoor Plants Full Spectrum 150W plant Lamp Chip grow panel UV IR grow Light

Lamp Luminous

Efficiency(lm/w):

Color Rendering

80

Index(Ra):

Support Dimmer: NO