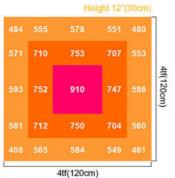

Place of Origin: Guangdong, China Brand Name: newspectrum Model Number: QBD150/1000 100W, 150, 65W Wattage:

LED Light Source: Warranty(Year): 2-Year Luminous Efficacy(µmol/J): 2.3

Product name: LED Grow Light Board PPF(±5%): 1056umol/s @ 30cm Height