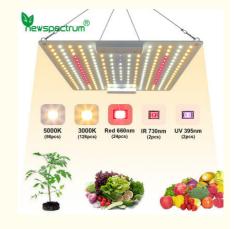

### **Product Description**

LED Grow Lights for Indoor Plants Full Spectrum 150W plant Lamp Chip grow panel UV IR grow Light

Lamp Luminous

Efficiency(lm/w):

Color Rendering

80

Index(Ra):

Support Dimmer: NO

Lighting solutions service:

Lighting and circuitry design

Lifespan (hours): 50000 Working Time 50000 (hours):

Product Weight(kg): 0.9

Application: Seed Starting, BLOOM, VEG, Indoor Garden Greenho...

Input Voltage(V): AC 220V( ± 10%)

Lamp Luminous Flux(Im):

10000

-25 - 65 Working

Temperature(°C):

50000

Working Lifetime(Hour):

Lamp Body Material: Aluminum

IP Rating: lp44