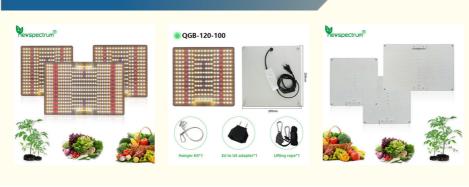

## **Product Details**

### NO Flicker Driver

Samsung LM281B+

Insulating cover (Prevent electric shock)

High quality aluminum board, better for heat dissipation.

Round lifting ring (Easy to install)

Waterproof rubber stopper