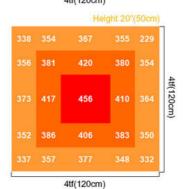

QBG-120-65 / QBG-220-65 | Actual power    | 65W             |
|---------------|-------------------------|-----------------|-----------------|
| Input Voltage | AC110~140V / 220~240V   | LED Qty         | 240pcs / 252pcs |
| Chip Model    | Samsung 281B            | HID Replacement | 650W HPS/MH     |
| Thickness     | 1.2mm                   | G.W.            | 0.65kg          |
| Product Size  | 295mm*295mm             | Lifespan        | > 50000 hrs     |

## **Product Details**







### NO Flicker Driver

Samsung LM281B+





Insulating cover (Prevent electric shock)

High quality aluminum board, better for heat dissipation.





Round lifting ring (Easy to install)

Waterproof rubber stopper





### **Hanging Suggestion**







Growth stage

Flowering stage

Fruiting stage









### newspectrum<sup>©</sup> Shenzhen Colighting Ltd



+86-18926589891



bon@colighting.com



@ cobledchip.com

3rd Floor of building 1,No.5 of Shijing Industrial Park,Pingkui Road,Pingshan district,Shenzhen,China,518118