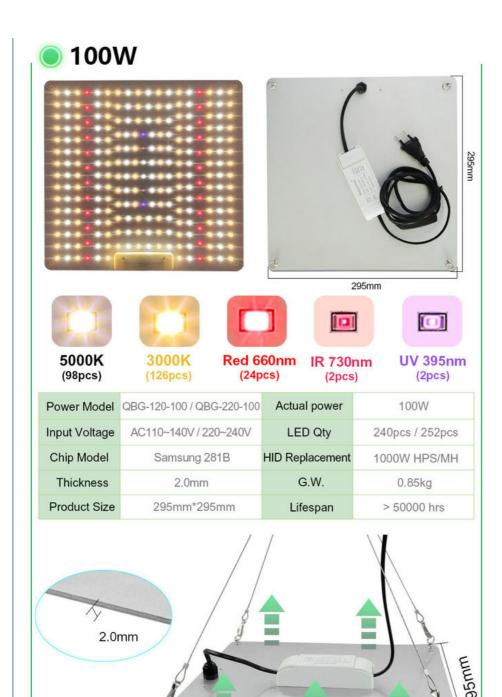

Place of Origin: Guangdong, China Brand Name: newspectrum Model Number: QBD150/1000 100W, 150, 65W Wattage:

LED Light Source: Warranty(Year): 2-Year Luminous Efficacy(µmol/J): 2.3

Product name: LED Grow Light Board PPF(±5%): 1056umol/s @ 30cm Height

Product size: 445 x 295 x 2 mm

295mm