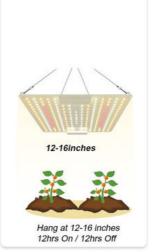

0nm (24pcs)

(2pcs)

UV 395nm (2pcs)

| Power Model   | QBG-120-65 / QBG-220-65 | Actual power    | 65W             |
|---------------|-------------------------|-----------------|-----------------|
| Input Voltage | AC110~140V / 220~240V   | LED Qty         | 240pcs / 252pcs |
| Chip Model    | Samsung 281B            | HID Replacement | 650W HPS/MH     |
| Thickness     | 1.2mm                   | G.W.            | 0.65kg          |
| Product Size  | 295mm*295mm             | Lifespan        | > 50000 hrs     |

## **Product Details**







### NO Flicker Driver

Samsung LM281B+





Insulating cover (Prevent electric shock)

High quality aluminum board, better for heat dissipation.





Round lifting ring (Easy to install)

Waterproof rubber stopper





### **Hanging Suggestion**







Growth stage

Flowering stage

Fruiting stage









### newspectrum<sup>©</sup> Shenzhen Colighting Ltd



+86-18926589891



bon@colighting.com



@ cobledchip.com

3rd Floor of building 1,No.5 of Shijing Industrial Park,Pingkui Road,Pingshan district,Shenzhen,China,518118