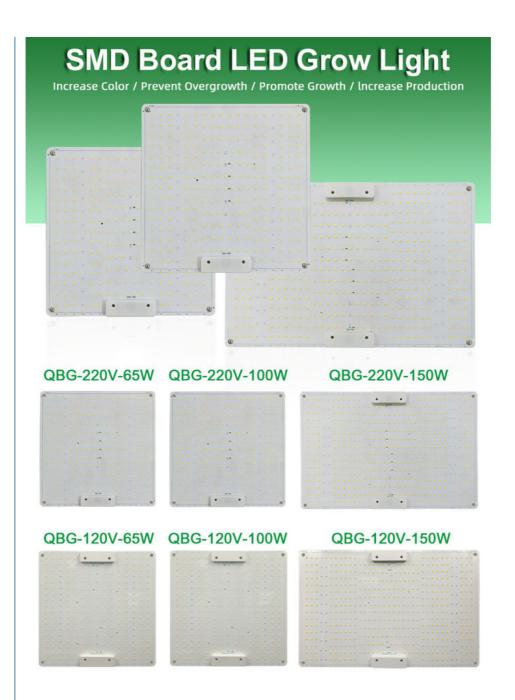

### 65W

295mm

5000K (98pcs)

3000K (126pcs)

Red 660nm IR 730nm (24pcs)

(2pcs)

UV 395nm (2pcs)

| Power Model   | QBG-120-65 / QBG-220-65 | Actual power    | 65W             |
|---------------|-------------------------|-----------------|-----------------|
| Input Voltage | AC110~140V / 220~240V   | LED Qty         | 240pcs / 252pcs |
| Chip Model    | Samsung 281B            | HID Replacement | 650W HPS/MH     |
| Thickness     | 1.2mm                   | G.W.            | 0.65kg          |
| Product Size  | 295mm*295mm             | Lifespan        | > 50000 hrs     |