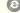

### 65W

295mm

5000K (98pcs)

3000K (126pcs)

Red 660nm IR 730nm (24pcs)

(2pcs)

UV 395nm (2pcs)

| Power Model   | QBG-120-65 / QBG-220-65 | Actual power    | 65W             |
|---------------|-------------------------|-----------------|-----------------|
| Input Voltage | AC110~140V / 220~240V   | LED Qty         | 240pcs / 252pcs |
| Chip Model    | Samsung 281B            | HID Replacement | 650W HPS/MH     |
| Thickness     | 1.2mm                   | G.W.            | 0.65kg          |
| Product Size  | 295mm*295mm             | Lifespan        | > 50000 hrs     |