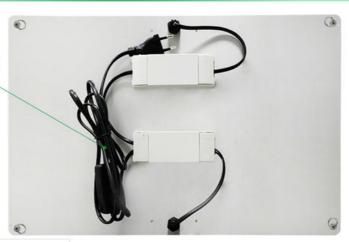

### NO Flicker Driver

Samsung LM281B+

Insulating cover (Prevent electric shock)

High quality aluminum board, better for heat dissipation.

Round lifting ring (Easy to install)

Waterproof rubber stopper