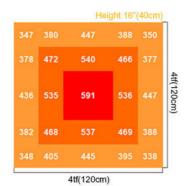

| QBG-120-65 / QBG-220-65 | Actual power    | 65W             |
|---------------|-------------------------|-----------------|-----------------|
| Input Voltage | AC110~140V / 220~240V   | LED Qty         | 240pcs / 252pcs |
| Chip Model    | Samsung 281B            | HID Replacement | 650W HPS/MH     |
| Thickness     | 1.2mm                   | G.W.            | 0.65kg          |
| Product Size  | 295mm*295mm             | Lifespan        | > 50000 hrs     |

## **Product Details**







### NO Flicker Driver

Samsung LM281B+





Insulating cover (Prevent electric shock)

High quality aluminum board, better for heat dissipation.





Round lifting ring (Easy to install)

Waterproof rubber stopper





### **Hanging Suggestion**







Growth stage

Flowering stage

Fruiting stage









### newspectrum<sup>©</sup> Shenzhen Colighting Ltd



+86-18926589891



bon@colighting.com



@ cobledchip.com

3rd Floor of building 1,No.5 of Shijing Industrial Park,Pingkui Road,Pingshan district,Shenzhen,China,518118