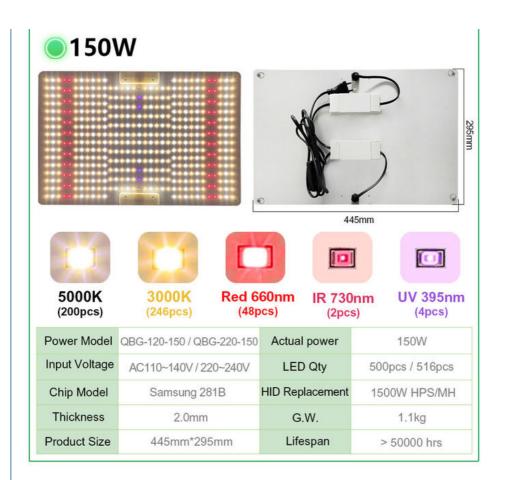

Place of Origin: Guangdong, China Brand Name: newspectrum Model Number: QBD150/1000 100W, 150, 65W Wattage:

LED Light Source: Warranty(Year): 2-Year Luminous Efficacy(µmol/J): 2.3

Product name: LED Grow Light Board PPF(±5%): 1056umol/s @ 30cm Height

Product size: 445 x 295 x 2 mm

295mm