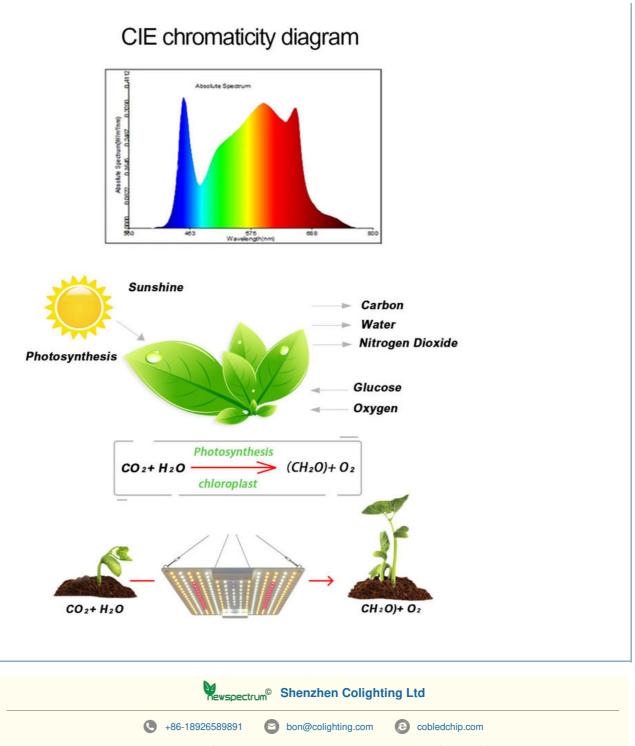

## BEST GOLOR RATIO AND LUMINOUS EFFICIENC

Extend flowering time

Make the plant more colorful

Promote plant growth

# Increase fruitage

The best color ratio is more suitable for the vegetative stage and blooming stage of any plant.The effect of different wave length on the different growing stage of plant

3rd Floor of building 1,No.5 of Shijing Industrial Park,Pingkui Road,Pingshan district,Shenzhen,China,518118