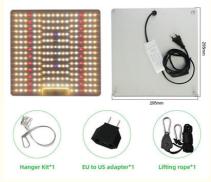

## **Product Specification**

- Working Temperature:
- IP Rating:
- Warranty(Year):
- Product Siz:
- LED Quantity:
- Product Weight:
- Highlight:

| LED Hydroponic Plant Light,           |
|---------------------------------------|
| 0.8kg                                 |
| 3000K*134pcs+5000K*130pcs+660nm*40pcs |
| 295*295*2mm                           |

#### AC85V 265V 65W 100W VEG Bloom Switch Greenhouse Hydroponic Plant Lamp Grow light Full Spectrum Grow Light

**Our Product Introduction** 

for more products please visit us on cobledchip.com

| CODV 20DV 0DVV                     | 100W VEG BIOOM Switch Greenn          |
|------------------------------------|---------------------------------------|
| Lamp Luminous<br>Efficiency(Im/w): | 130                                   |
| Color Rendering<br>Index(Ra):      | 80                                    |
| Support Dimmer:                    | NO                                    |
| Lighting solutions<br>service:     | Lighting and circuitry design         |
| Lifespan (hours):                  | 50000                                 |
| Working Time (hours):              | 50000                                 |
| Product Weight(kg):                | 0.8                                   |
| Application:                       | Seed Starting, BLOOM, VEG             |
| Input Voltage(V):                  | AC100-265V                            |
| Lamp Luminous<br>Flux(Im):         | 10000                                 |
| Working<br>Temperature(°C):        | -25 - 65                              |
| Working<br>Lifetime(Hour):         | 50000                                 |
| Lamp Body Material:                | Aluminum                              |
| IP Rating:                         | lp44                                  |
| Place of Origin:                   | Guangdong, China                      |
| Brand Name:                        | newspectrum                           |
| Model Number:                      | 650/1000                              |
| Wattage:                           | 65W, 100W                             |
| Light Source:                      | LED                                   |
| Warranty(Year):                    | 3-Year                                |
| Luminous<br>Efficacy(µmol/J):      | 2.2                                   |
| LED Quantity:                      | 3000K*134pcs+5000K*130pcs+660nm*40pcs |
| PPF(±5%):                          | 1056umol/s @ 30cm Height              |
| Product size:                      | 295*295*2mm                           |
|                                    |                                       |