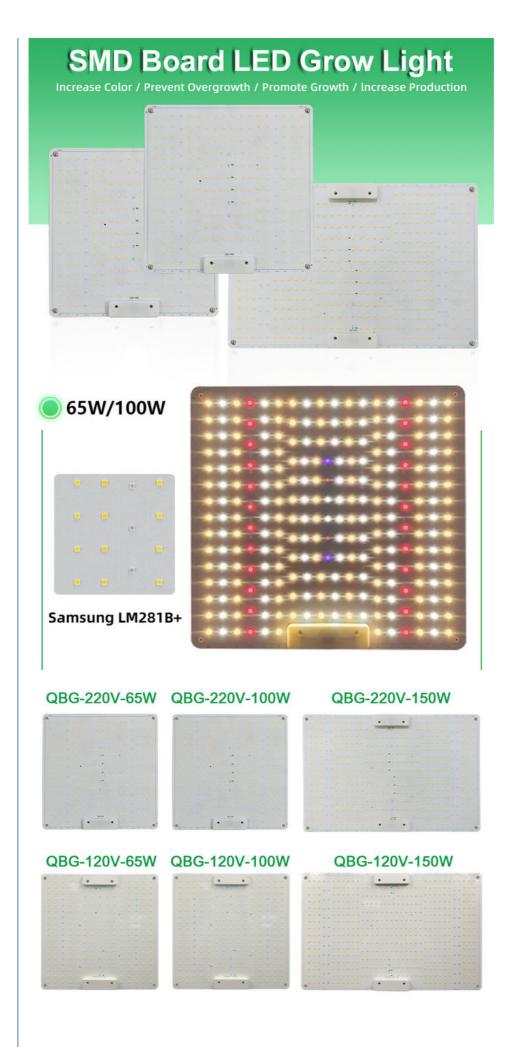

#### 100W

#### AC85V 265V 65W 100W VEG Bloom Switch Greenhouse Hydroponic Plant Lamp Grow light Full Spectrum Grow Light

**Our Product Introduction** 

for more products please visit us on cobledchip.com

| CODV 20DV 0DVV                     | 100W VEG BIOOM Switch Greenn          |
|------------------------------------|---------------------------------------|
| Lamp Luminous<br>Efficiency(Im/w): | 130                                   |
| Color Rendering<br>Index(Ra):      | 80                                    |
| Support Dimmer:                    | NO                                    |
| Lighting solutions<br>service:     | Lighting and circuitry design         |
| Lifespan (hours):                  | 50000                                 |
| Working Time (hours):              | 50000                                 |
| Product Weight(kg):                | 0.8                                   |
| Application:                       | Seed Starting, BLOOM, VEG             |
| Input Voltage(V):                  | AC100-265V                            |
| Lamp Luminous<br>Flux(Im):         | 10000                                 |
| Working<br>Temperature(°C):        | -25 - 65                              |
| Working<br>Lifetime(Hour):         | 50000                                 |
| Lamp Body Material:                | Aluminum                              |
| IP Rating:                         | lp44                                  |
| Place of Origin:                   | Guangdong, China                      |
| Brand Name:                        | newspectrum                           |
| Model Number:                      | 650/1000                              |
| Wattage:                           | 65W, 100W                             |
| Light Source:                      | LED                                   |
| Warranty(Year):                    | 3-Year                                |
| Luminous<br>Efficacy(µmol/J):      | 2.2                                   |
| LED Quantity:                      | 3000K*134pcs+5000K*130pcs+660nm*40pcs |
| PPF(±5%):                          | 1056umol/s @ 30cm Height              |
| Product size:                      | 295*295*2mm                           |
|                                    |                                       |