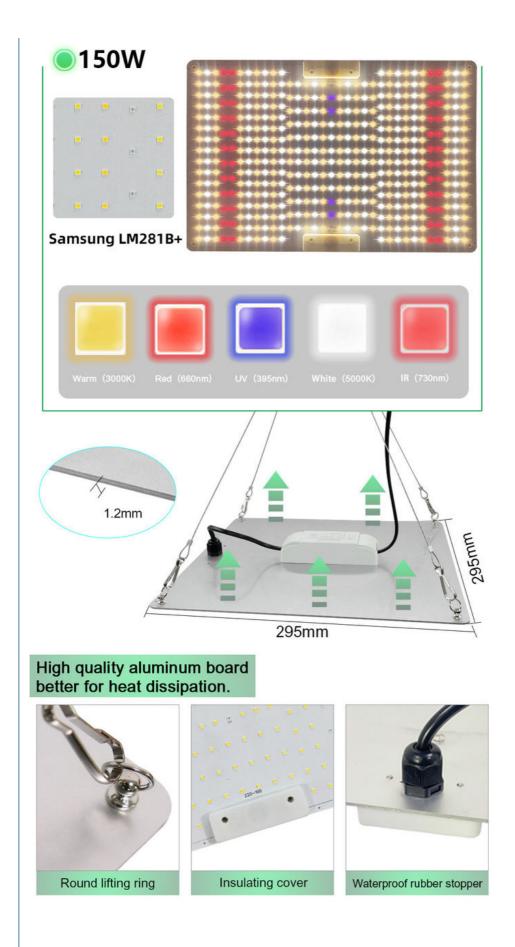

## **Product Specification**

- Working Temperature:
- IP Rating:
- Warranty(Year):
- Product Siz:
- LED Quantity:
- Product Weight:
- Highlight:

| LED Hydroponic Plant Light,           |
|---------------------------------------|
| 0.8kg                                 |
| 3000K*134pcs+5000K*130pcs+660nm*40pcs |
| 295*295*2mm                           |

#### AC85V 265V 65W 100W VEG Bloom Switch Greenhouse Hydroponic Plant Lamp Grow light Full Spectrum Grow Light

**Our Product Introduction** 

for more products please visit us on cobledchip.com

| CODV 20DV 0DVV                     | 100W VEG BIOOM Switch Greenn          |
|------------------------------------|---------------------------------------|
| Lamp Luminous<br>Efficiency(Im/w): | 130                                   |
| Color Rendering<br>Index(Ra):      | 80                                    |
| Support Dimmer:                    | NO                                    |
| Lighting solutions<br>service:     | Lighting and circuitry design         |
| Lifespan (hours):                  | 50000                                 |
| Working Time (hours):              | 50000                                 |
| Product Weight(kg):                | 0.8                                   |
| Application:                       | Seed Starting, BLOOM, VEG             |
| Input Voltage(V):                  | AC100-265V                            |
| Lamp Luminous<br>Flux(Im):         | 10000                                 |
| Working<br>Temperature(°C):        | -25 - 65                              |
| Working<br>Lifetime(Hour):         | 50000                                 |
| Lamp Body Material:                | Aluminum                              |
| IP Rating:                         | lp44                                  |
| Place of Origin:                   | Guangdong, China                      |
| Brand Name:                        | newspectrum                           |
| Model Number:                      | 650/1000                              |
| Wattage:                           | 65W, 100W                             |
| Light Source:                      | LED                                   |
| Warranty(Year):                    | 3-Year                                |
| Luminous<br>Efficacy(µmol/J):      | 2.2                                   |
| LED Quantity:                      | 3000K*134pcs+5000K*130pcs+660nm*40pcs |
| PPF(±5%):                          | 1056umol/s @ 30cm Height              |
| Product size:                      | 295*295*2mm                           |
|                                    |                                       |