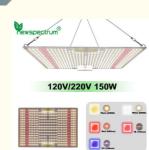

#### 100W

#### AC85V 265V 65W 100W VEG Bloom Switch Greenhouse Hydroponic Plant Lamp Grow light Full Spectrum Grow Light

**Our Product Introduction** 

for more products please visit us on cobledchip.com

| CODV 20DV 0DVV                     | 100W VEG BIOOM Switch Greenn          |
|------------------------------------|---------------------------------------|
| Lamp Luminous<br>Efficiency(Im/w): | 130                                   |
| Color Rendering<br>Index(Ra):      | 80                                    |
| Support Dimmer:                    | NO                                    |
| Lighting solutions<br>service:     | Lighting and circuitry design         |
| Lifespan (hours):                  | 50000                                 |
| Working Time (hours):              | 50000                                 |
| Product Weight(kg):                | 0.8                                   |
| Application:                       | Seed Starting, BLOOM, VEG             |
| Input Voltage(V):                  | AC100-265V                            |
| Lamp Luminous<br>Flux(Im):         | 10000                                 |
| Working<br>Temperature(°C):        | -25 - 65                              |
| Working<br>Lifetime(Hour):         | 50000                                 |
| Lamp Body Material:                | Aluminum                              |
| IP Rating:                         | lp44                                  |
| Place of Origin:                   | Guangdong, China                      |
| Brand Name:                        | newspectrum                           |
| Model Number:                      | 650/1000                              |
| Wattage:                           | 65W, 100W                             |
| Light Source:                      | LED                                   |
| Warranty(Year):                    | 3-Year                                |
| Luminous<br>Efficacy(µmol/J):      | 2.2                                   |
| LED Quantity:                      | 3000K*134pcs+5000K*130pcs+660nm*40pcs |
| PPF(±5%):                          | 1056umol/s @ 30cm Height              |
| Product size:                      | 295*295*2mm                           |
|                                    |                                       |