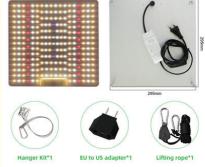

## **Product Specification**

- Working Temperature:
- IP Rating:
- Warranty(Year):
- Product Siz:
- LED Quantity:
- Product Weight:
- Highlight:

| LED Hydroponic Plant Light,           |
|---------------------------------------|
| 0.8kg                                 |
| 3000K*134pcs+5000K*130pcs+660nm*40pcs |
| 295*295*2mm                           |

#### AC85V 265V 65W 100W VEG Bloom Switch Greenhouse Hydroponic Plant Lamp Grow light Full Spectrum Grow Light

**Our Product Introduction** 

for more products please visit us on cobledchip.com

| CODV 20DV 0DVV                     | 100W VEG BIOOM Switch Greenn          |
|------------------------------------|---------------------------------------|
| Lamp Luminous<br>Efficiency(Im/w): | 130                                   |
| Color Rendering<br>Index(Ra):      | 80                                    |
| Support Dimmer:                    | NO                                    |
| Lighting solutions<br>service:     | Lighting and circuitry design         |
| Lifespan (hours):                  | 50000                                 |
| Working Time (hours):              | 50000                                 |
| Product Weight(kg):                | 0.8                                   |
| Application:                       | Seed Starting, BLOOM, VEG             |
| Input Voltage(V):                  | AC100-265V                            |
| Lamp Luminous<br>Flux(Im):         | 10000                                 |
| Working<br>Temperature(°C):        | -25 - 65                              |
| Working<br>Lifetime(Hour):         | 50000                                 |
| Lamp Body Material:                | Aluminum                              |
| IP Rating:                         | lp44                                  |
| Place of Origin:                   | Guangdong, China                      |
| Brand Name:                        | newspectrum                           |
| Model Number:                      | 650/1000                              |
| Wattage:                           | 65W, 100W                             |
| Light Source:                      | LED                                   |
| Warranty(Year):                    | 3-Year                                |
| Luminous<br>Efficacy(µmol/J):      | 2.2                                   |
| LED Quantity:                      | 3000K*134pcs+5000K*130pcs+660nm*40pcs |
| PPF(±5%):                          | 1056umol/s @ 30cm Height              |
| Product size:                      | 295*295*2mm                           |
|                                    |                                       |