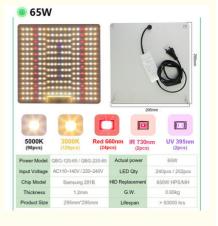

# AC 220V

| 30lm/w |  |
|--------|--|
| VOORO  |  |

- 2-years 295 \* 295 \* 1.6mm
- 1056umol/s @ 30cm Height

Shenzhen China

3-5 workdays

MoneyGram

500pcs/day

Antistatic bag,boxes in carton.

#### **Product Description**

Ш

F

Newspectrum Dimmable Switch Full Spectrum Grow Lamp for Indoor Plant Greenhouse Veg Bloom Grow Light

| wspectrum Dimmable Switch Full Spectrum Grow Lamp for |                                                  |
|-------------------------------------------------------|--------------------------------------------------|
| Lamp Luminous<br>Efficiency(Im/w):                    | 130                                              |
| Color Rendering<br>ndex(Ra):                          | 80                                               |
| Support Dimmer:                                       | NO                                               |
| _ighting solutions<br>service:                        | Lighting and circuitry design                    |
| _ifespan (hours):                                     | 50000                                            |
| Norking Time<br>(hours):                              | 50000                                            |
| Product Weight(kg):                                   | 0.9                                              |
| Application:                                          | Seed Starting, BLOOM, VEG, Indoor Garden Greenho |
| nput Voltage(V):                                      | AC 220V( ± 10%)                                  |
| Lamp Luminous<br>Flux(Im):                            | 10000                                            |
| Working<br>Temperature(°C):                           | -25 - 65                                         |
| Working<br>∟ifetime(Hour):                            | 50000                                            |
| amp Body Material:                                    | Aluminum                                         |
| P Rating:                                             | lp44                                             |
| Place of Origin:                                      | Guangdong, China                                 |
| Brand Name:                                           | newspectrum                                      |
| Nodel Number:                                         | QBD650/1000                                      |
| Nattage:                                              | 100W, 150                                        |
| _ight Source:                                         | LED                                              |
| Warranty(Year):                                       | 2-Year                                           |
| ∟uminous<br>Efficacy(µmol/J):                         | 2.3                                              |
| Product name:                                         | LED Grow Light Board                             |
| PPF(±5%):                                             | 1056umol/s @ 30cm Height                         |
| Product size:                                         | 295*295*1.6mm                                    |