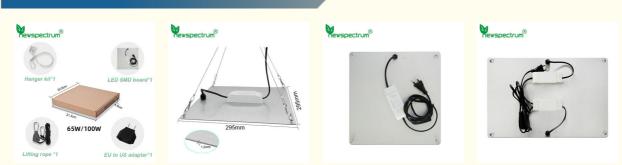

220V Horticulture SMD Chip Full Spectrum Grow Lamp For Indoor Plant

### **Basic Information**

- Place of Origin:
- Brand Name: newspectrum • Minimum Order Quantity:
- 100pcs • Price: Negotiable
- · Packaging Details:
- Delivery Time:
- Payment Terms:
- Supply Ability:



#### **Product Specification**

- Input Voltage(V):
- Lamp Luminous Efficiency: 1
- Warranty:
- Size:
- PPF(±5%):
- Product Name:
- Highlight:

# AC 220V

| 30lm/w |  |
|--------|--|
| VOORO  |  |

- 2-years 295 \* 295 \* 1.6mm
- 1056umol/s @ 30cm Height

Shenzhen China

3-5 workdays

MoneyGram

500pcs/day

Antistatic bag,boxes in carton.

L/C, D/A, D/P, T/T, Western Union,

- - LED Grow Light Board
  - AC 220V Horticulture SMD Chip, AC 220V Full Spectrum Grow Lamp, Indoor Plant Horticulture SMD Chip



## More Images



#### **Product Description**

Ш

F

Newspectrum Dimmable Switch Full Spectrum Grow Lamp for Indoor Plant Greenhouse Veg Bloom Grow Light

| wspectrum Dimmable Switch Full Spectrum Grow Lamp for |                                                  |
|-------------------------------------------------------|--------------------------------------------------|
| Lamp Luminous<br>Efficiency(Im/w):                    | 130                                              |
| Color Rendering<br>ndex(Ra):                          | 80                                               |
| Support Dimmer:                                       | NO                                               |
| _ighting solutions<br>service:                        | Lighting and circuitry design                    |
| _ife