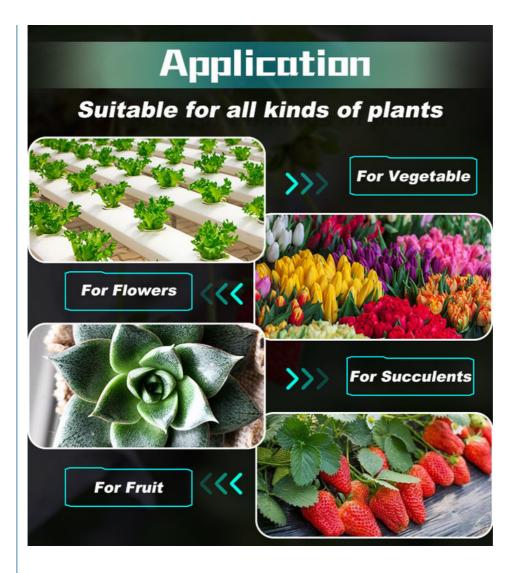

#### **Product Description**

Ш

F

Newspectrum Dimmable Switch Full Spectrum Grow Lamp for Indoor Plant Greenhouse Veg Bloom Grow Light

| wspectrum Dimmable Switch Full Spectrum Grow Lamp for |                                                  |
|-------------------------------------------------------|--------------------------------------------------|
| Lamp Luminous<br>Efficiency(Im/w):                    | 130                                              |
| Color Rendering<br>ndex(Ra):                          | 80                                               |
| Support Dimmer:                                       | NO                                               |
| _ighting solutions<br>service:                        | Lighting and circuitry design                    |
| _ifespan (hours):                                     | 50000                                            |
| Norking Time<br>(hours):                              | 50000                                            |
| Product Weight(kg):                                   | 0.9                                              |
| Application:                                          | Seed Starting, BLOOM, VEG, Indoor Garden Greenho |
| nput Voltage(V):                                      | AC 220V( ± 10%)                                  |
| Lamp Luminous<br>Flux(Im):                            | 10000                                            |
| Working<br>Temperature(°C):                           | -25 - 65                                         |
| Working<br>∟ifetime(Hour):                            | 50000                                            |
| amp Body Material:                                    | Aluminum                                         |
| P Rating:                                             | lp44                                             |
| Place of Origin:                                      | Guangdong, China                                 |
| Brand Name:                                           | newspectrum                                      |
| Nodel Number:                                         | QBD650/1000                                      |
| Nattage:                                              | 100W, 150                                        |
| _ight Source:                                         | LED                                              |
| Warranty(Year):                                       | 2-Year                                           |
| ∟uminous<br>Efficacy(µmol/J):                         | 2.3                                              |
| Product name:                                         | LED Grow Light Board                             |
| PPF(±5%):                                             | 1056umol/s @ 30cm Height                         |
| Product size:                                         | 295*295*1.6mm                                    |