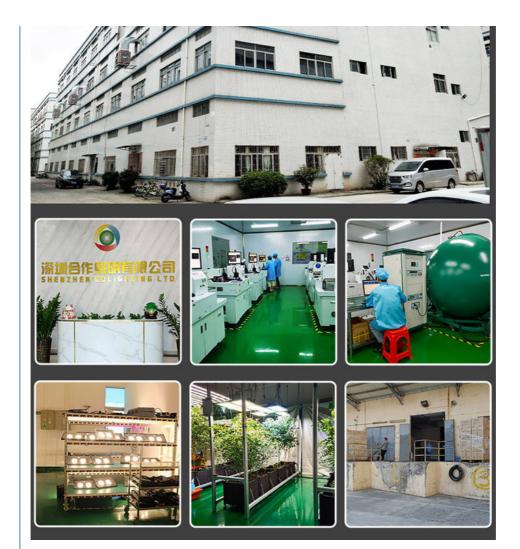

#### **Company Profile**

Shenzhen Colighting Ltd is a smart plant grow light manufacturer based in Shenzhen, China. We have a professional R & D team with more than 18 years experiences in LED industry.Since 2013, we have been dedicating for providing customers with optimal lighting solutions for different crop cultivation projects. We focus to develop and assemble the products of led modules, plant grow lighting, special lighting and so on.We have big volume production for advanced DOB modules with independent intellectual property rights, COB/SMD/Special led modules and plant grow light,UV light. We are following the led lighting criteria and quality management system. Our products have been exported overseas for example the United States, Canada,Britain, Italy, Russia, India, Brazil, Spain, the Middle East and other countries and regions. Our product quality have been certified by customers. In the future,we will focus on the research and development of high quality and nice price smart led lighting products and promote the healthy development of lighting industry.

3rd Floor of building 1,No.5 of Shijing Industrial Park,Pingkui Road,Pingshan district,Shenzhen,China,518118