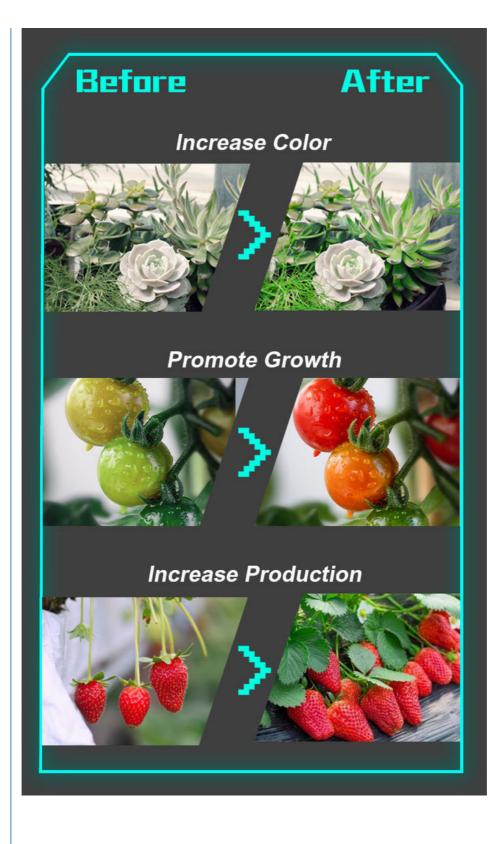

#### **Product Description**

Ш

F

Newspectrum Dimmable Switch Full Spectrum Grow Lamp for Indoor Plant Greenhouse Veg Bloom Grow Light

| wspectrum Dimmable Switch Full Spectrum Grow Lamp for |                                                  |
|-------------------------------------------------------|--------------------------------------------------|
| Lamp Luminous<br>Efficiency(Im/w):                    | 130                                              |
| Color Rendering<br>ndex(Ra):                          | 80                                               |
| Support Dimmer:                                       | NO                                               |
| _ighting solutions<br>service:                        | Lighting and circuitry design                    |
| _ifespan (hours):                                     | 50000                                            |
| Norking Time<br>(hours):                              | 50000                                            |
| Product Weight(kg):                                   | 0.9                                              |
| Application:                                          | Seed Starting, BLOOM, VEG, Indoor Garden Greenho |
| nput Voltage(V):                                      | AC 220V( ± 10%)                                  |
| Lamp Luminous<br>Flux(Im):                            | 10000                                            |
| Working<br>Temperature(°C):                           | -25 - 65                                         |
| Working<br>∟ifetime(Hour):                            | 50000                                            |
| amp Body Material:                                    | Aluminum                                         |
| P Rating:                                             | lp44                                             |
| Place of Origin:                                      | Guangdong, China                                 |
| Brand Name:                                           | newspectrum                                      |
| Nodel Number:                                         | QBD650/1000                                      |
| Nattage:                                              | 100W, 150                                        |
| _ight Source:                                         | LED                                              |
| Warranty(Year):                                       | 2-Year                                           |
| ∟uminous<br>Efficacy(µmol/J):                         | 2.3                                              |
| Product name:                                         | LED Grow Light Board                             |
| PPF(±5%):                                             | 1056umol/s @ 30cm Height                         |
| Product size:                                         | 295*295*1.6mm                                    |