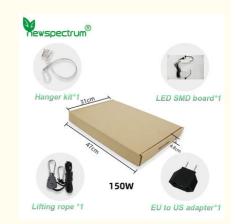

# AC 220V Horticulture SMD Chip Full Spectrum Grow Lamp For Indoor Plant

### **Basic Information**

- Place of Origin:
- Brand Name: newspectrum • Minimum Order Quantity:
- 100pcs • Price: Negotiable
- · Packaging Details:
- Delivery Time:
- Payment Terms:
- Supply Ability:



#### **Product Specification**

- Input Voltage(V):
- Lamp Luminous Efficiency: 1
- Warranty:
- Size:
- PPF(±5%):
- Product Name:
- Highlight:

# AC 220V

| 30lm/w |  |
|--------|--|
| VOORO  |  |

- 2-years 295 \* 295 \* 1.6mm
- 1056umol/s @ 30cm Height

Shenzhen China

3-5 workdays

MoneyGram

500pcs/day

Antistatic bag,boxes in carton.

L/C, D/A, D/P, T/T, Western Union,

- - LED Grow Light Board
  - AC 220V Horticulture SMD Chip, AC 220V Full Spectrum Grow Lamp, Indoor Plant Horticulture SMD Chip



## More Images



#### **Product Description**

Ш

F

Newspectrum Dimmable Switch Full Spectrum Grow Lamp for Indoor Plant Greenhouse Veg Bloom Grow Light

| wspectrum Dimmable Switch Full Spectrum Grow Lamp for |                                                  |
|-------------------------------------------------------|--------------------------------------------------|
| Lamp Luminous<br>Efficiency(Im/w):                    | 130                                              |
| Color Rendering<br>ndex(Ra):                          | 80                                               |
| Support Dimmer:                                       | NO                                               |
| _ighting solutions<br>service:                        | Lighting and circuitry design