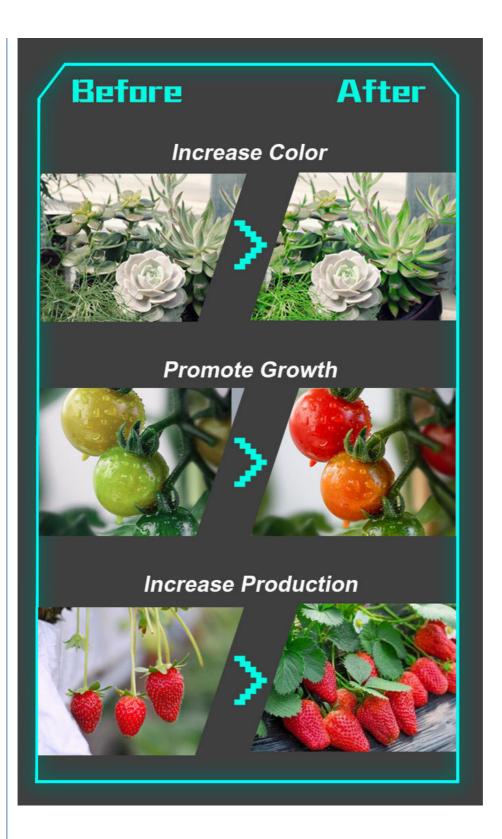

#### Newspectrum Full Spectrum Indoor Plant lamp 100W 150W Quantum Grow Light Uv Ir Grow Light

Lamp Luminous Efficiency(lm/w):

Color Rendering

Index(Ra):

Support Dimmer: NO

Lighting solutions service:

Lighting and circuitry design

50000 Lifespan (hours): Working Time 50000 (hours)

Product Weight(kg): 0.8

Application: Seed Starting, BLOOM, VEG

Input Voltage(V): AC100-265V Lamp Luminous 10000 Flux(lm): Working -25 - 65

Temperature(°C):