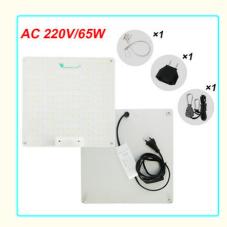

### **Product Specification**

Product Size: 295\*295\*2mm

• LED Quantity: 3000K\*134pcs+5000K\*130pcs+660nm\*40pcs

Brand Name: Newspectrum

Product Weight: 0.8Lamp Luminous Efficiency: 130lm/WRa: 80

• Highlight: 100W Uv Ir Grow Light,

Working

Lifetime(Hour):

50000

Lamp Body Material: Aluminum IP Rating: lp44

Place of Origin: Guangdong, China Brand Name: newspectrum QBD650/1000 Model Number: 65W, 100W, 150W Wattage:

LED Light Source: Warranty(Year): 2-Year Luminous 2.2 Efficacy(µmol/J):

LED Quantity: 3000K\*134pcs+5000K\*130pcs+660nm\*40pcs

PPF(±5%): 1056umol/s @ 30cm Height