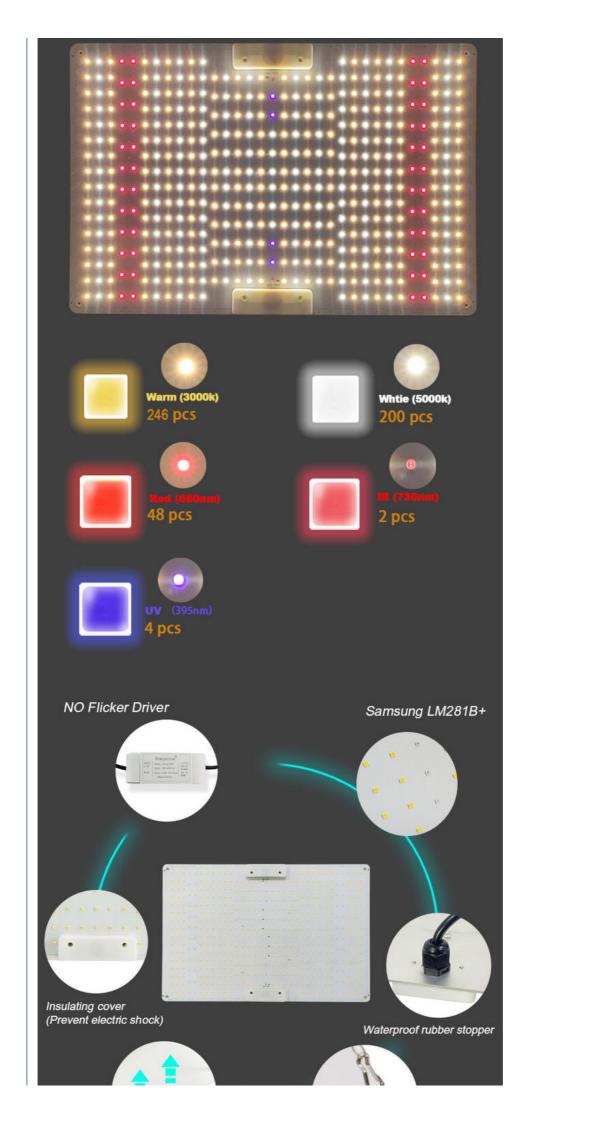

### **Product Specification**

Product Size: 295\*295\*2mm

• LED Quantity: 3000K\*134pcs+5000K\*130pcs+660nm\*40pcs

Brand Name: Newspectrum

Product Weight: 0.8Lamp Luminous Efficiency: 130lm/WRa: 80

• Highlight: 100W Uv Ir Grow Light,

LED Quantity: 3000K\*134pcs+5000K\*130pcs+660nm\*40pcs

PPF(±5%): 1056umol/s @ 30cm Height