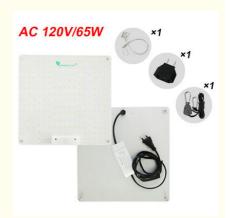

### **Product Specification**

Product Size: 295\*295\*2mm

• LED Quantity: 3000K\*134pcs+5000K\*130pcs+660nm\*40pcs

Brand Name: Newspectrum

Product Weight: 0.8Lamp Luminous Efficiency: 130lm/WRa: 80

• Highlight: 100W Uv Ir Grow Light,

Working

Lifetime(Hour):

50000

Lamp Body Material: Aluminum IP Rating: lp44

Place of Origin: Guangdong, China Brand Name: newspectrum QBD650/1000 Model Number: 65W, 100W, 150W Wattage:

LED Light Source: Warranty(Year): 2-Year Luminous 2.2 Efficacy(µmol/J):

LED Quantity: 3000K\*134pcs+5000K\*130pcs+660nm\*40pcs

PPF(±5%): 1056umol/s @ 30cm Height