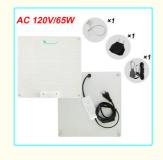

### **Product Specification**

Product Size: 295\*295\*2mm

• LED Quantity: 3000K\*134pcs+5000K\*130pcs+660nm\*40pcs

Brand Name: Newspectrum

Product Weight: 0.8Lamp Luminous Efficiency: 130lm/WRa: 80

• Highlight: 100W Uv Ir Grow Light,

Working

Lifetime(Hour):

50000

Lamp Body Material: Aluminum IP Rating: lp44

Place of Origin: Guangdong, China Brand Name: newspectrum QBD650/1000 Model Number: 65W, 100W, 150W Wattage:

LED Light Source: Warranty(Year): 2-Year Luminous 2.2 Efficacy(µmol/J):

LED Quantity: 3000K\*134pcs+5000K\*130pcs+660nm\*40pcs

PPF(±5%): 1056umol/s @ 30cm Height