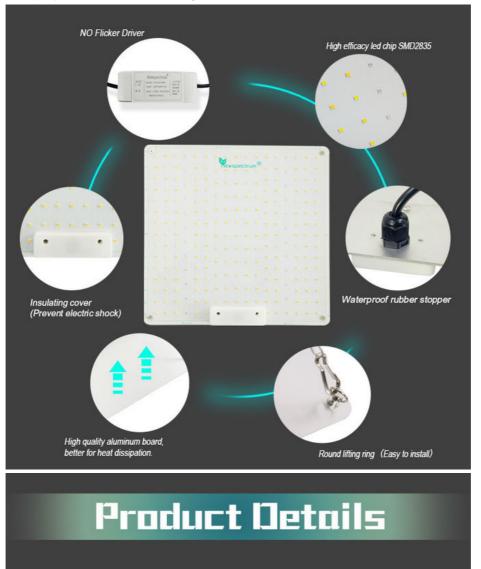

### **Product Specification**

Product Size: 295\*295\*2mm

• LED Quantity: 3000K\*134pcs+5000K\*130pcs+660nm\*40pcs

Brand Name: Newspectrum

Product Weight: 0.8Lamp Luminous Efficiency: 130lm/WRa: 80

• Highlight: 100W Uv Ir Grow Light,

LED Quantity: 3000K\*134pcs+5000K\*130pcs+660nm\*40pcs

PPF(±5%): 1056umol/s @ 30cm Height

# Product Comparison Ours Others High flicker No flicker Round lifting ring Easy to install No Round lifting ring Insulating cover Prevent electric shock No protection More bigger and brighter led chips

## >>> No flicker

Ours

Others

- 1. Those led grow lights with high flicker can not supply light supplement for plants continuously and stably(PPFD value increases and decreases suddenly). This will lead to uneven growth of plants and bad flowering and fruiting effect.
- 2. When people exposure to the light with high flicker for a long time, it will damage their eyesight and health.