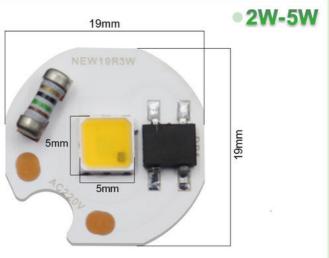

# **Product Details**

Anti-interference device multiple anti surge protection

| Model           | NEW19R3W          | Power   | 2W-5W                        |
|-----------------|-------------------|---------|------------------------------|
| Voltage         | AC220-240V        | сст     | 3000K/5000K<br>1400K/100000K |
| Size            | 19mm*19mm*5mm*5mm | Ra      | 70                           |
| Board thickness | 1.0mm             | Lumen/W | 100lm/w                      |