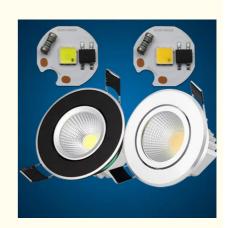

## Newspectrum 19mm 3W Mini Spotlight Source LED COB Chip For Jewelry Wine Cabinet 220V 3W LED COB Chip

# **Product Details**

Anti-interference device multiple anti surge protection

| Model           | NEW19R3W          | Power   | 2W-5W                        |
|-----------------|-------------------|---------|------------------------------|
| Voltage         | AC220-240V        | сст     | 3000K/5000K<br>1400K/100000K |
| Size            | 19mm*19mm*5mm*5mm | Ra      | 70                           |
| Board thickness | 1.0mm             | Lumen/W | 100lm/w                      |