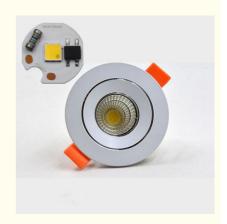

## Newspectrum 19mm 3W Mini Spotlight Source LED COB Chip For Jewelry Wine Cabinet 220V 3W LED COB Chip

# **Product Details**

Anti-interference device multiple anti surge protection

| Model           | NEW19R3W          | Power   | 2W-5W                        |
|-----------------|-------------------|---------|------------------------------|
| Voltage         | AC220-240V        | сст     | 3000K/5000K<br>1400K/100000K |
| Size            | 19mm*19mm*5mm*5mm | Ra      | 70                           |
| Board thickness | 1.0mm             | Lumen/W | 100lm/w                      |