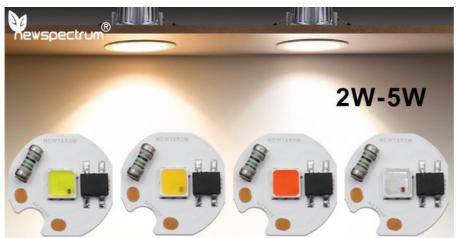

### **Product Specification**

Efficiency(lm/w):

• Power: 1-2w, 1-3W, 3W

PF: >0.9Lamp Luminous 100

• CCT: 1400K-6000K

Voltage: 220vWorking Time: 5000H

Highlight: 3000k RGB LED Module, 3000k LED COB Chip

## Newspectrum 19mm 3W Mini Spotlight Source LED COB Chip For Jewelry Wine Cabinet 220V 3W LED COB Chip