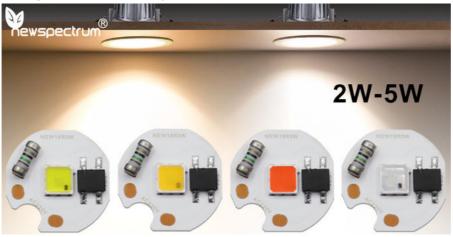

### **Product Specification**

Efficiency(lm/w):

• Power: 1-2w, 1-3W, 3W

PF: >0.9Lamp Luminous 100

• CCT: 1400K-6000K

Voltage: 220vWorking Time: 5000H

Highlight: 3000k RGB LED Module, 3000k LED COB Chip

# **Product Details**

Anti-interference device multiple anti surge protection

| Model           | NEW19R3W          | Power   | 2W-5W                        |
|-----------------|-------------------|---------|------------------------------|
| Voltage         | AC220-240V        | сст     | 3000K/5000K<br>1400K/100000K |
| Size            | 19mm*19mm*5mm*5mm | Ra      | 70                           |
| Board thickness | 1.0mm             | Lumen/W | 100lm/w                      |