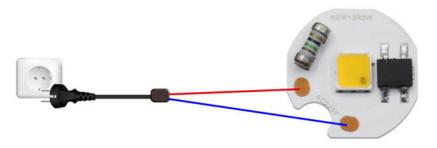

# **Product Details**

Anti-interference device multiple anti surge protection

| Model           | NEW19R3W          | Power   | 2W-5W                        |
|-----------------|-------------------|---------|------------------------------|
| Voltage         | AC220-240V        | сст     | 3000K/5000K<br>1400K/100000K |
| Size            | 19mm*19mm*5mm*5mm | Ra      | 70                           |
| Board thickness | 1.0mm             | Lumen/W | 100lm/w                      |