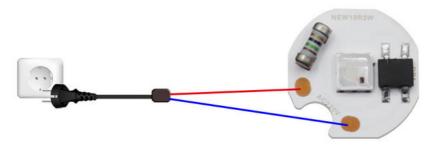

welry Wine Cabinet

#### **Basic Information**

Place of Origin: Shenzhen China
Brand Name: newspectrum
Model Number: 19r3

Model Number: 19r3Minimum Order Quantity: 100pcsPrice: Negotiable

• Packaging Details: Antistatic bag,boxes in carton.

• Delivery Time: 3-5 workdays

• Payment Terms: L/C, D/A, D/P, T/T, Western Union,

MoneyGram

Supply Ability: 500pcs/day



### **Product Specification**

Efficiency(lm/w):

• Power: 1-2w, 1-3W, 3W

PF: >0.9Lamp Luminous 100

• CCT: 1400K-6000K

Voltage: 220vWorking Time: 5000H

Highlight: 3000k RGB LED Module, 3000k LED COB Chip



### More Images







## Newspectrum 19mm 3W Mini Spotlight Source LED COB Chip For Jewelry Wine Cabinet 220V 3W LED COB Chip



### **CUSTOMIZED**

Focus on AC/COB 10 Years



### **Packing**



# Smart ic on driver



### **CERTIFICART**

Quality Assurance





# **Product Details**

Anti-interference device multiple anti surge protection







| Model           | NEW19R3W          | Power   | 2W-5W                        |
|-----------------|-------------------|---------|------------------------------|
| Voltage         | AC220-240V        | сст     | 3000K/5000K<br>1400K/100000K |
| Size            | 19mm*19mm*5mm*5mm | Ra      | 70                           |
| Board thickness | 1.0mm             | Lumen/W | 100lm/w                      |

# Smart ic on driver



### **CERTIFICART**

Quality Assurance













#### **Essential details**

Color Temperature(CCT): 1400K-6000K

Input Voltage(V): AC 220V ( ± 10%)

Warranty(Year): 2-Year

High Power LED Support Dimmer: Yes

Lighting solutions servic