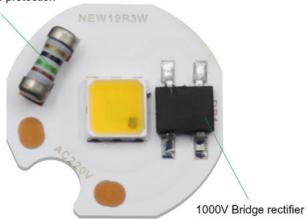

# Smart ic on driver

# **Product Details**

Anti-interference device multiple anti surge protection

| Model           | NEW19R3W          | Power   | 2W-5W                        |
|-----------------|-------------------|---------|------------------------------|
| Voltage         | AC220-240V        | сст     | 3000K/5000K<br>1400K/100000K |
| Size            | 19mm*19mm*5mm*5mm | Ra      | 70                           |
| Board thickness | 1.0mm             | Lumen/W | 100lm/w                      |