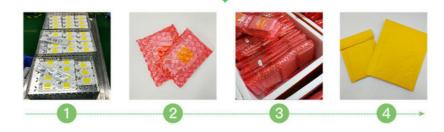

### **Packing**

#### **Basic Information**

Place of Origin: Shenzhen China
Brand Name: newspectrum
Model Number: 19r3

Model Number: 19r3Minimum Order Quantity: 100pcsPrice: Negotiable

• Packaging Details: Antistatic bag,boxes in carton.