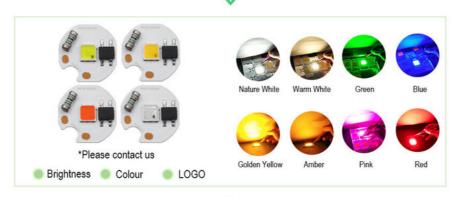

1400-6500K Color Temperature: Operating Temperature(°C): -20 - 80

Storage Temperature(°C): Place of Origin:

-45 - 100

Brand Name: Newspectrum Product name: LED COB Chip >0.9 Power Dissipation: 0.01 Application: mini spotlight