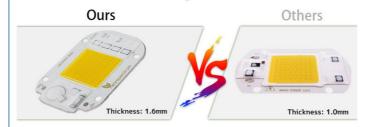

#### Are you still worrying these problem?

Short circuit? Burn out? Poor quality?

A3:1.6mm high thermal conductivity aluminum material

## Why is it safer?

A4:More secure with multiple protections

| Chips are bigger than others                            | (1) | Ordinary chip                         |  |  |
|---------------------------------------------------------|-----|---------------------------------------|--|--|
| Mov for surge<br>protection>4000V passed                | (2) | Mov for surge protection<1000V passed |  |  |
| 1000V bridge rectifier                                  | (3) | 500V bridge rectifier                 |  |  |
| Anti-interference device multiple anti surge protection | (4) | No                                    |  |  |
| Constant current and constant power control             | (5) | Unstable output power curren          |  |  |
| NTC sensor for pcb overheat protection                  | (6) | No                                    |  |  |
| Can use led dimmer or SCR dimmer to dimming it          | (7) | Can't dimming                         |  |  |