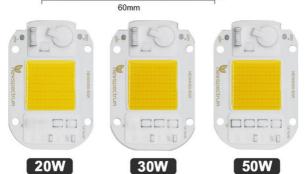

## F6040 LED COB Chip 20W 30W 50W Outdoor led modules Smart IC Chip 220V COB LED Street Light Module 50W LED Chip

1400-6000K Color Temperature(CCT): AC 110V ( ± 10%) 220V ( ± 10%) Input Voltage(V): Warranty(Year): High Power LED Type: Support Dimmer: Lighting solutions service: Lighting and circuitry design Luminous Efficacy(Im/w): 100 Lifespan (hours): 50000 Working Time (hours): 50000 Chip Material: INGAN

# **Product Details**

Anti-interference device multiple anti surge protection

| Voltage       | 220V-240V(50~60Hz) |          |              |              |               |  |  |
|---------------|--------------------|----------|--------------|--------------|---------------|--|--|
| Power         | 20W                | 20W 30   |              | W            | 50W           |  |  |
| _uminous Flux | 100 lm/w           |          |              |              |               |  |  |
| CCT           | 380-840nm          | UV 395nm |              | 3000K        | 6000K         |  |  |
| Application   | Plant light        | Fishing/ | Curing light | Plant/Floodl | ight Floodlig |  |  |