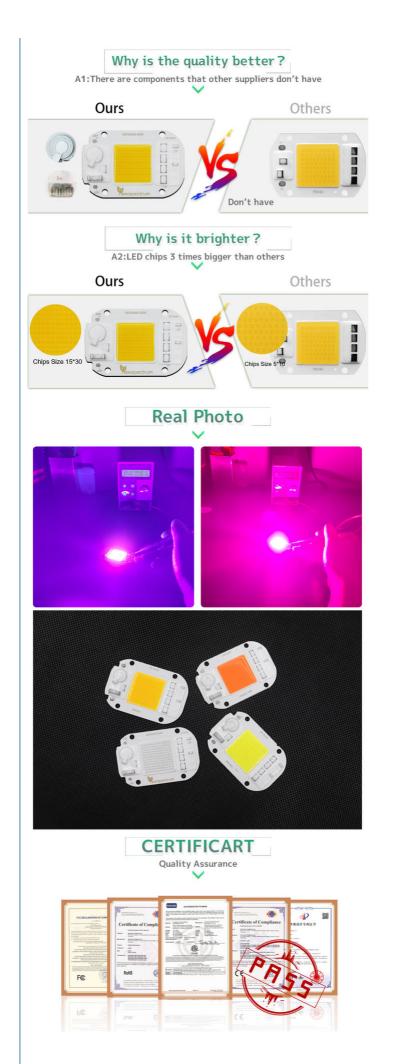

#### Are you still worrying these problem?

Short circuit? Burn out? Poor quality?

A3:1.6mm high thermal conductivity aluminum material

## Why is it safer?

A4:More secure with multiple protections

| Chips are bigger than others                            | (1) | Ordinary chip                         |  |  |
|---------------------------------------------------------|-----|---------------------------------------|--|--|
| Mov for surge<br>protection>4000V passed                | (2) | Mov for surge protection<1000V passed |  |  |
| 1000V bridge rectifier                                  | (3) | 500V bridge rectifier                 |  |  |
| Anti-interference device multiple anti surge protection | (4) | No                                    |  |  |
| Constant current and constant power control             | (5) | Unstable output power curren          |  |  |
| NTC sensor for pcb overheat protection                  | (6) | No                                    |  |  |
| Can use led dimmer or SCR dimmer to dimming it          | (7) | Can't dimming                         |  |  |

# **Product Details**

Anti-interference device multiple anti surge protection

| Voltage       | 220V-240V(50~60Hz) |          |              |              |               |  |  |
|---------------|--------------------|----------|--------------|--------------|---------------|--|--|
| Power         | 20W                | 20W 30   |              | W            | 50W           |  |  |
| _uminous Flux | 100 lm/w           |          |              |              |               |  |  |
| CCT           | 380-840nm          | UV 395nm |              | 3000K        | 6000K         |  |  |
| Application   | Plant light        | Fishing/ | Curing light | Plant/Floodl | ight Floodlig |  |  |