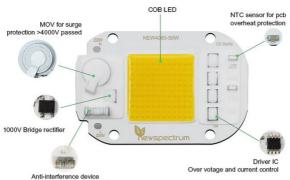

#### Are you still worrying these problem?

Short circuit? Burn out? Poor quality?

A3:1.6mm high thermal conductivity aluminum material

## Why is it safer?

A4:More secure with multiple protections

| Chips are bigger than others                            | (1) | Ordinary chip                         |  |  |
|---------------------------------------------------------|-----|---------------------------------------|--|--|
| Mov for surge<br>protection>4000V passed                | (2) | Mov for surge protection<1000V passed |  |  |
| 1000V bridge rectifier                                  | (3) | 500V bridge rectifier                 |  |  |
| Anti-interference device multiple anti surge protection | (4) | No                                    |  |  |
| Constant current and constant power control             | (5) | Unstable output power curren          |  |  |
| NTC sensor for pcb overheat protection                  | (6) | No                                    |  |  |
| Can use led dimmer or SCR dimmer to dimming it          | (7) | Can't dimming                         |  |  |