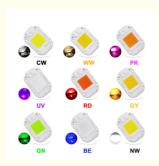

# **Product Details**

Anti-interference device multiple anti surge protection

| Voltage       | 220V-240V(50~60Hz) |          |              |              |               |  |  |
|---------------|--------------------|----------|--------------|--------------|---------------|--|--|
| Power         | 20W                | 20W 30   |              | W            | 50W           |  |  |
| _uminous Flux | 100 lm/w           |          |              |              |               |  |  |
| CCT           | 380-840nm          | UV 395nm |              | 3000K        | 6000K         |  |  |
| Application   | Plant light        | Fishing/ | Curing light | Plant/Floodl | ight Floodlig |  |  |