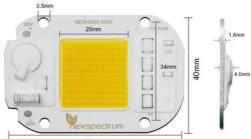

#### **Product Specification**

Input Voltage(V): 220V
 CCT: 1400-6500K
 Lamp Luminous Efficiency: 100(lm/w)
 Optical Attenuation(%): 2.2
 Operating Temperature(°C):-20 - 80
 PF: >0.9

Highlight: Cool White RGB LED Module,
 RGB LED Module 30W.

# Our Product Introduction

ttenuation(%)

Power: 50W, 20W, 30W

Viewing Angle(°): 120 Color Rendering 80 Index(Ra):

Color Temperature: 1400-6500K
Operating -20 - 80
Temperature(°C):

Place of Origin: Guangdong, China
Brand Name: Newspectrum
Product name: COB LED Chip
PF: >0.9