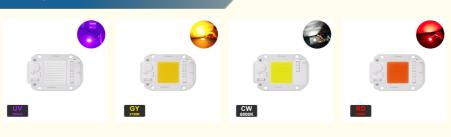

# **Product Details**

Anti-interference device multiple anti surge protection

| Voltage       | 220V-240V(50~60Hz) |          |              |              |               |  |  |
|---------------|--------------------|----------|--------------|--------------|---------------|--|--|
| Power         | 20W                | 20W 30   |              | W            | 50W           |  |  |
| _uminous Flux | 100 lm/w           |          |              |              |               |  |  |
| CCT           | 380-840nm          | UV 395nm |              | 3000K        | 6000K         |  |  |
| Application   | Plant light        | Fishing/ | Curing light | Plant/Floodl | ight Floodlig |  |  |