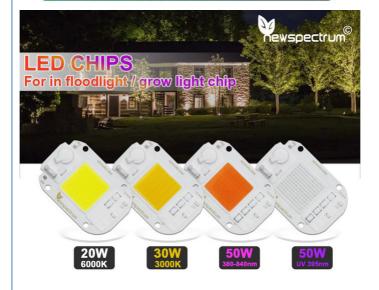

Power Dissipation: 0.01

Application: floodlight,spotlight,plant grow light

Lamp Luminous 100 Efficiency(lm/w):

# **Product Details**

Anti-interference device multiple anti surge protection

| Voltage       | 220V-240V(50~60Hz) |          |              |              |               |  |  |
|---------------|--------------------|----------|--------------|--------------|---------------|--|--|
| Power         | 20W                | 20W 30   |              | W            | 50W           |  |  |
| _uminous Flux | 100 lm/w           |          |              |              |               |  |  |
| CCT           | 380-840nm          | UV 395nm |              | 3000K        | 6000K         |  |  |
| Application   | Plant light        | Fishing/ | Curing light | Plant/Floodl | ight Floodlig |  |  |