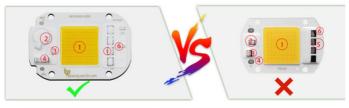

## Why is it safer?

A4:More secure with multiple protections

| Chips are bigger than others                            | (1) | Ordinary chip                         |  |  |
|---------------------------------------------------------|-----|---------------------------------------|--|--|
| Mov for surge<br>protection>4000V passed                | (2) | Mov for surge protection<1000V passed |  |  |
| 1000V bridge rectifier                                  | (3) | 500V bridge rectifier                 |  |  |
| Anti-interference device multiple anti surge protection | (4) | No                                    |  |  |
| Constant current and constant power control             | (5) | Unstable output power curren          |  |  |
| NTC sensor for pcb overheat protection                  | (6) | No                                    |  |  |
| Can use led dimmer or SCR dimmer to dimming it          | (7) | Can't dimming                         |  |  |