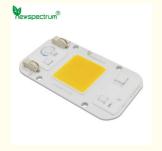

#### **Product Description:**

AC LED Module 300-3000lm PF>0.9 Luminous Flux For B2B Buyers

AC LED Module is a lighting product made with Epistar and Bridgelux LED chips. It offers high power lighting, including 3W, 6W, 9W, 12W, 15W, 18W, 21W and 24W. The Cob Led Chips are SMD2835 and SMD3030, which are of high quality and have a Color Rendering Index (CRI) of more than 80. The size of the AC LED Module is 90mm x 90mm x 30mm, which makes it the ideal choice for any lighting project.

#### Features:

Product Name: AC LED Module

Size: L90\*W90\*H30mm CCT: 3000k-6500K

LED Type: SMD2835/SMD3030

Beam Angle: 120° Lifespan: 50,000 Hours Smd Led Module Ac Cob Led Cob Led 50w