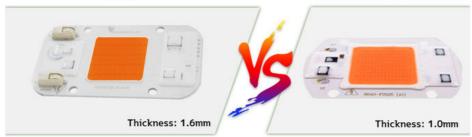

# **Product Details**

25mm\*25mm

Board thickness

1.6mm

Luminous size

## Why heat dissipation faster?

A4:1.6mm high thermal conductivity aluminum material

Ours Others