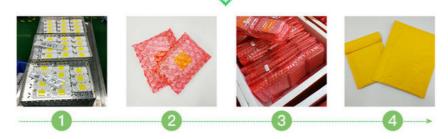

### **Packing and Shipping:**

Packaging and Shipping for AC LED Module:

The product will be securely placed in an anti-static bag and then packed into a strong carton.

The carton will be sealed with strong tape to protect it from damage during shipping.

The product will be shipped within 1-2 days after the payment has been received.

# **Packing**