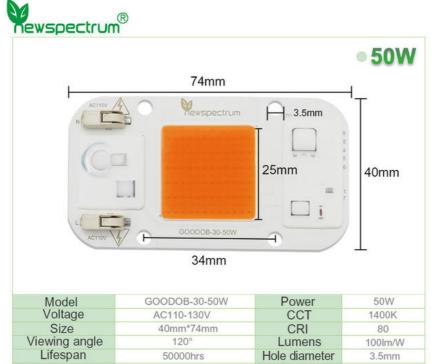

# **Product Details**

25mm\*25mm

Board thickness

1.6mm

Luminous size

#### **Customization:**

NewSpectrum AC LED Module

Brand Name: NewSpectrum
Place of Origin: Shenzhen, China
Material: Aluminum+PC

Warranty: 3 Years Size(mm): 40\*74

Luminous Flux: 300-3000lm

Product Name: AC Cob Led, Led Cob Chip, Ac Cob Led Module