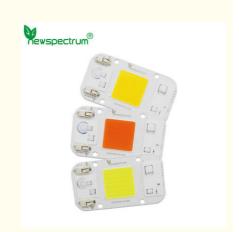

#### **Product Description:**

AC LED Module 300-3000lm PF>0.9 Luminous Flux For B2B Buyers

AC LED Module is a lighting product made with Epistar and Bridgelux LED chips. It offers high power lighting, including 3W, 6W, 9W, 12W, 15W, 18W, 21W and 24W. The Cob Led Chips are SMD2835 and SMD3030, which are of high quality and have a Color Rendering Index (CRI) of more than 80. The size of the AC LED Module is 90mm x 90mm x 30mm, which makes it the ideal choice for any lighting project.

#### Features:

Product Name: AC LED Module

Size: L90\*W90\*H30mm CCT: 3000k-6500K

LED Type: SMD2835/SMD3030

Beam Angle: 120° Lifespan: 50,000 Hours Smd Led Module Ac Cob Led Cob Led 50w

#### **Customization:**

NewSpectrum AC LED Module

Brand Name: NewSpectrum
Place of Origin: Shenzhen, China
Material: Aluminum+PC

Warranty: 3 Years Size(mm): 40\*74

Luminous Flux: 300-3000lm

Product Name: AC Cob Led, Led Cob Chip, Ac Cob Led Module