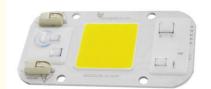

#### **Product Description:**

AC LED Module 300-3000lm PF>0.9 Luminous Flux For B2B Buyers

AC LED Module is a lighting product made with Epistar and Bridgelux LED chips. It offers high power lighting, including 3W, 6W, 9W, 12W, 15W, 18W, 21W and 24W. The Cob Led Chips are SMD2835 and SMD3030, which are of high quality and have a Color Rendering Index (CRI) of more than 80. The size of the AC LED Module is 90mm x 90mm x 30mm, which makes it the ideal choice for any lighting project.

#### Features:

Product Name: AC LED Module

Size: L90\*W90\*H30mm CCT: 3000k-6500K

LED Type: SMD2835/SMD3030

Beam Angle: 120° Lifespan: 50,000 Hours Smd Led Module Ac Cob Led Cob Led 50w