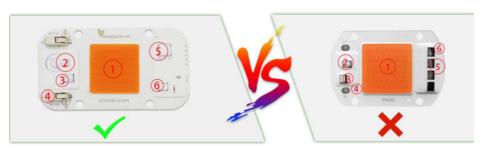

## Why is it safer?

A5:More secure with multiple protections

| Chips are bigger than others                            | (1) | Ordinary chip                         |
|---------------------------------------------------------|-----|---------------------------------------|
| Mov for surge protection>4000V passed                   | (2) | Mov for surge protection<1000V passed |
| 1000V bridge rectifier                                  | (3) | 500V bridge rectifier                 |
| Anti-interference device multiple anti surge protection | (4) | No                                    |
| Constant current and constant power control             | (5) | Unstable output power curren          |
| NTC sensor for pcb overheat protection                  | (6) | No                                    |
| Can use led dimmer or SCR dimmer to dimming it          | (7) | Can't dimming                         |

## Why is the quality better?

A2:There are components that other suppliers don't have