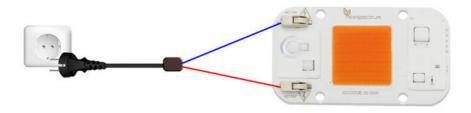

nd email technical support

Comprehensive technical documentation and videos

Online help desk and ticketing system

Onsite service and installation

Software updates and upgrades

1-year warranty on all products

### **Packing and Shipping:**

Packaging and Shipping for AC LED Module:

The product will be securely placed in an anti-static bag and then packed into a strong carton.

The carton will be sealed with strong tape to protect it from damage during shipping.

The product will be shipped within 1-2 days after the payment has been received.



## WHY CHOOSE Newpectrum?

Really effective plant spectrum





## **CUSTOMIZED**

Focus on AC/COB 10 Years



# **Packing**



# **Product Details**





25mm\*25mm

Board thickness

1.6mm

Luminous size

# Two-in-one



# Smart ic no driver



### **CERTIFICART**

Quality Assurance



## Why heat dissipation faster?

A4:1.6mm high thermal conductivity aluminum material

Ours Others



## Why is it safer?

A5:More secure with multiple protections



| Chips are bigger than others                            | (1) | Ordinary chip                         |
|---------------------------------------------------------|-----|---------------------------------------|
| Mov for surge protection>4000V passed                   | (2) | Mov for surge protection<1000V passed |
| 1000V bridge rectifier                                  | (3) | 500V bridge rectifier                 |
| Anti-interference device multiple anti surge protection | (4) | No                                    |
| Constant current and constant power control             |