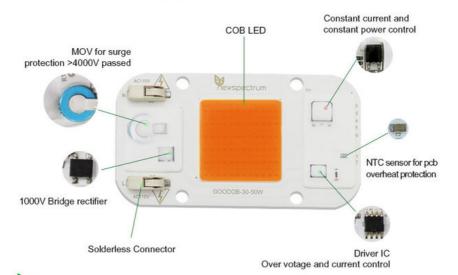

## Why is it safer?

A5:More secure with multiple protections

| Chips are bigger than others                            | (1) | Ordinary chip                         |
|---------------------------------------------------------|-----|---------------------------------------|
| Mov for surge protection>4000V passed                   | (2) | Mov for surge protection<1000V passed |
| 1000V bridge rectifier                                  | (3) | 500V bridge rectifier                 |
| Anti-interference device multiple anti surge protection | (4) | No                                    |
| Constant current and constant power control             | (5) | Unstable output power curren          |
| NTC sensor for pcb overheat protection                  | (6) | No                                    |
| Can use led dimmer or SCR dimmer to dimming it          | (7) | Can't dimming                         |

### Solderless Connector

A1: Solderless connector, safe and convenient

## Why is the quality better?

A2:There are components that other suppliers don't have

## Why is it brighter?

A3:LED chips 3 times bigger than others