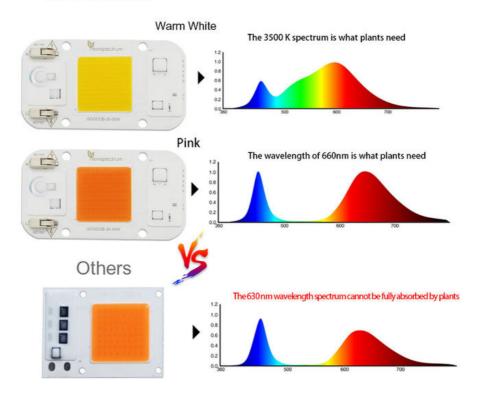

## WHY CHOOSE Newpectrum?

Really effective plant spectrum

# **☆ Promote plant growth**

**Before** 

After

Increase Color

**Promote Growth** 

Increase Production

FAQ:

Q: What is the brand name of the AC LED Module?