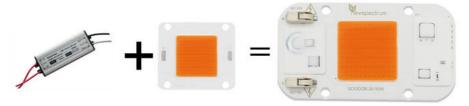

le.

24/7 phone, chat, and email technical support

Comprehensive technical documentation and videos

Online help desk and ticketing system

Onsite service and installation

Software updates and upgrades

1-year warranty on all products

### **Packing and Shipping:**

Packaging and Shipping for AC LED Module:

The product will be securely placed in an anti-static bag and then packed into a strong carton.

The carton will be sealed with strong tape to protect it from damage during shipping.

The product will be shipped within 1-2 days after the payment has been received.



## WHY CHOOSE Newpectrum?

Really effective plant spectrum





## **CUSTOMIZED**

Focus on AC/COB 10 Years



# **Packing**



# **Product Details**





25mm\*25mm

Board thickness

1.6mm

Luminous size

# Two-in-one



# Smart ic no driver



### **CERTIFICART**

Quality Assurance



## Why heat dissipation faster?

A4:1.6mm high thermal conductivity aluminum material

Ours Others



## Why is it safer?

A5:More secure with multiple protections



| Chips are bigger than others                            | (1) | Ordinary chip                         |
|---------------------------------------------------------|-----|---------------------------------------|
| Mov for surge protection>4000V passed                   | (2) | Mov for surge protection<1000V passed |
| 1000V bridge rectifier                                  | (3) | 500V bridge rectifier                 |
| Anti-interference device multiple anti surge protection | (4) | No                                    |
| Constant current and constant pow