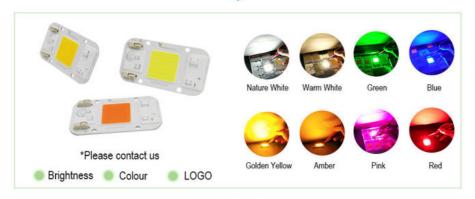

### **Product Specification**

• CRI: >80

Input Voltage: AC 220Warranty: 3 YearsPF: >0.9

Material: Aluminum+PC
Luminous Flux: 300-3000lm
CCT: 3000k-6500k
Product Name: AC LED Module
Type: COB LED

Lighting Solutions

#### Features:

Product Name: AC LED Module

Size: L90\*W90\*H30mm CCT: 3000k-6500K

LED Type: SMD2835/SMD3030

Beam Angle: 120° Lifespan: 50,000 Hours Smd Led Module Ac Cob Led Cob Led 50w

#### **Customization:**

NewSpectrum AC LED Module

Brand Name: NewSpectrum
Place of Origin: Shenzhen, China
Material: Aluminum+PC

Warranty: 3 Years Size(mm): 40\*74

Luminous Flux: 300-3000lm

Product Name: AC Cob Led, Led Cob Chip, Ac Cob Led Module