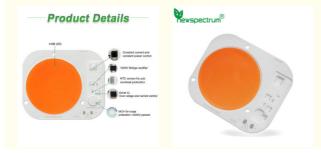

# **Product Details**

## Why is it safer?

A4:More secure with multiple protections

| Chips are bigger than others                      | (1) | Ordinary chip |
|---------------------------------------------------|-----|---------------|
| Mov for surge protection>4000V passed             | (2) | No            |
| 1000V bridge rectifier                            | (3) | No            |
| Constant current and constant power control       | (4) | No            |
| NTC sensor for pcb overheat protection            | (5) | No            |
| Can use led dimmer<br>or SCR dimmer to dimming it | (6) | Can't dimming |