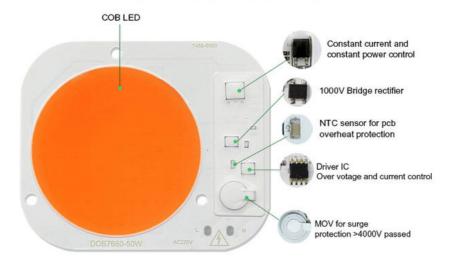

## Why is it safer?

A4:More secure with multiple protections

| Chips are bigger than others                      | (1) | Ordinary chip |
|---------------------------------------------------|-----|---------------|
| Mov for surge protection>4000V passed             | (2) | No            |
| 1000V bridge rectifier                            | (3) | No            |
| Constant current and constant power control       | (4) | No            |
| NTC sensor for pcb overheat protection            | (5) | No            |
| Can use led dimmer<br>or SCR dimmer to dimming it | (6) | Can't dimming |