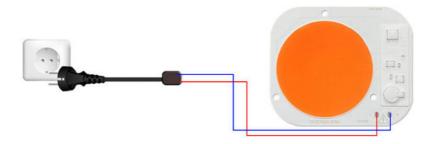

p |
|---------------------------------------------------|-----|---------------|
| Mov for surge protection>4000V passed             | (2) | No            |
| 1000V bridge rectifier                            | (3) | No            |
| Constant current and constant power control       | (4) | No            |
| NTC sensor for pcb overheat protection            | (5) | No            |
| Can use led dimmer<br>or SCR dimmer to dimming it | (6) | Can't dimming |



## WHY CHOOSE Newpectrum?

Really effective plant spectrum





## **CUSTOMIZED**

Focus on AC/COB 10 Years



# **Packing**



# Why is the quality better?

A1:There are components that other suppliers don't have



# Why is it brighter?

A2:LED chips 3 times bigger than others



# **Product Details**









## Smart ic no driver



## CERTIFICART

Quality Assurance



#### FAQ:

Q: What is AC LED Module?

A: AC LED Module is a lighting fixture produced by newspectrum, which is made in Shenzhen, China.

Q: What is the difference between AC LED Module and other LED modules?

A: AC LED Module is powered by AC power directly without a power converter, which makes the product more efficient and cost effective.

Q: What is the life span of AC LED Module?

A: The life span of AC LED Module can reach up to 50,000 hours.

Q: What is the light source of AC LED Module?

A: The light source of AC LED Module can be either LED chips or other light sources such as halogen.

Q: What is the application of AC LED Module?

A: AC LED Module can be used for various lighting applications, such as lighting for indoor and outdoor areas, c