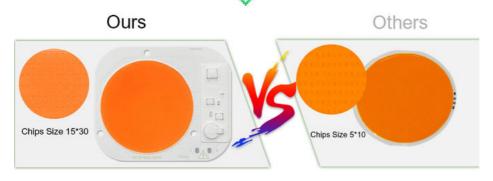

er than others                      | (1) | Ordinary chip |
|---------------------------------------------------|-----|---------------|
| Mov for surge protection>4000V passed             | (2) | No            |
| 1000V bridge rectifier                            | (3) | No            |
| Constant current and constant power control       | (4) | No            |
| NTC sensor for pcb overheat protection            | (5) | No            |
| Can use led dimmer<br>or SCR dimmer to dimming it | (6) | Can't dimming |



## WHY CHOOSE Newpectrum?

Really effective plant spectrum





## **CUSTOMIZED**

Focus on AC/COB 10 Years



# **Packing**



# Why is the quality better?

A1:There are components that other suppliers don't have



# Why is it brighter?

A2:LED chips 3 times bigger than others



# **Product Details**









## Smart ic no driver



## CERTIFICART

Quality Assurance



#### FAQ:

Q: What is AC LED Module?

A: AC LED Module is a lighting fixture produced by newspectrum, which is made in Shenzhen, China.

Q: What is the difference between AC LED Module and other LED modules?

A: AC LED Module is powered by AC power directly without a power converter, which makes the product more efficient and cost effective.

Q: What is the life span of AC LED Module?

A: The life span of AC LED Module can reach up to 50,000 hours.

Q: What is the light source of AC LED Module?

A: The light source of AC LED Module can be either LED chips or other light sources such as halogen.

Q: What is the application of AC LED Module?

A: AC LED Module can be used for various lighting applic