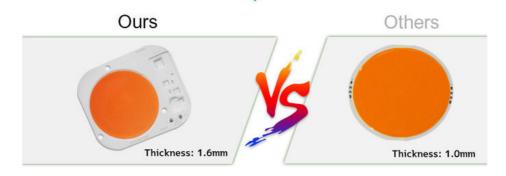

## Why heat dissipation faster?

A3:1.6mm high thermal conductivity aluminum material

# Why is the quality better?

A1:There are components that other suppliers don't have

# Why is it brighter?

A2:LED chips 3 times bigger than others