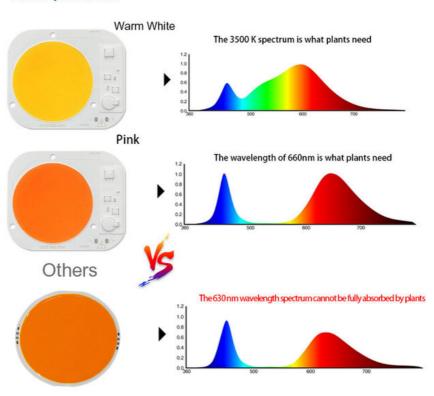

they can track the progress of their shipment.

## Why heat dissipation faster?

A3:1.6mm high thermal conductivity aluminum material



## Why is it safer?

A4:More secure with multiple protections



| Chips are bigger than others                      | (1) | Ordinary chip |
|---------------------------------------------------|-----|---------------|
| Mov for surge protection>4000V passed             | (2) | No            |
| 1000V bridge rectifier                            | (3) | No            |
| Constant current and constant power control       | (4) | No            |
| NTC sensor for pcb overheat protection            | (5) | No            |
| Can use led dimmer<br>or SCR dimmer to dimming it | (6) | Can't dimming |



## WHY CHOOSE Newpectrum?

Really effective plant spectrum





## **CUSTOMIZED**

Focus on AC/COB 10 Years



# **Packing**



# Why is the quality better?

A1:There are components that other suppliers don't have



# Why is it brighter?

A2:LED chips 3 times bigger than others



# **Product Details**









## Smart ic no driver



## CERTIFICART

Quality Assurance



#### FAQ:

Q: What is AC LED Module?

A: AC LED Module is a lighting fixture produced by newspectrum, which is made in Shenzhen, China.

Q: What is the difference between AC LED Module and other LED modules?

A: AC LED Module is powered by AC power directly without a power converter, which makes the product more efficient and cost effective.

Q: What is the life span of AC LED Module?

A: The life span of AC LED Module can reach up to 50,000 hours.

Q: What is the light source of A