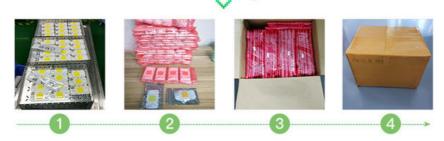

# **Packing**

#### Packing and Shipping:

Packaging and Shipping for AC LED Module

At XYZ, we use sustainable packaging and shipping methods to ensure that our AC LED modules are safe and secure throughout the entire delivery process.

Our packaging is designed to protect the module from shocks, vibrations, dust, moisture, and other environmental factors. Each module is packaged in a corrugated cardboard box with foam inserts to ensure that the module is safe during transportation. The box is then sealed with packing tape.

We use reliable and cost-efficient shipping services to ensure that our modules are delivered to their destination on time. We use a combination of air and ground shipping services depending on the location and size of the shipment. We also provide tracking information to our customers so that they can track the progress of their shipment.