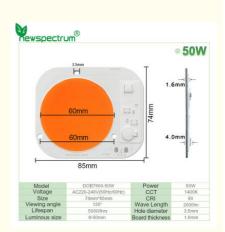

## **Product Specification**

CRI: >80CCT: 1400k

LED Type: SMD2835/SMD3030

Material: Aluminum+PC
 LED Brand: Epistar/Bridgelux
 Product Name: AC LED Module

Warranty: 3 YearsType: COB LED

Lighting Solutions

Service:

#### Features:

Product Name: AC LED Module

CRI: >80 Size:76\*40

Input Voltage: AC85-265V Luminous Flux: 300-3000lm Lifespan: 50,000 Hours SMD LED Module COB LED Chips

#### **Customization:**

AC. LED\_Module

| Brand Name:      | Newspectrum     |
|------------------|-----------------|
| Place of Origin: | Shenzhen, China |
| Warranty:        | 3 Years         |
| Product<br>Name: | AC LED Module   |
| PF:              | >0.9            |
| Size:            | L90*W90*H30mm   |
| Lifespan:        | 50,000 Hours    |
| Cob Led 50w:     | Cob Led 50w     |