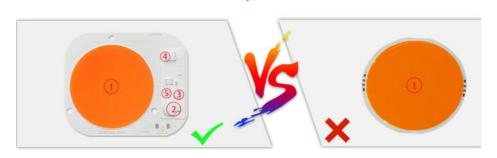

## Why is it safer?

A4:More secure with multiple protections

| Chips are bigger than others                      | (1) | Ordinary chip |
|---------------------------------------------------|-----|---------------|
| Mov for surge protection>4000V passed             | (2) | No            |
| 1000V bridge rectifier                            | (3) | No            |
| Constant current and constant power control       | (4) | No            |
| NTC sensor for pcb overheat protection            | (5) | No            |
| Can use led dimmer<br>or SCR dimmer to dimming it | (6) | Can't dimming |