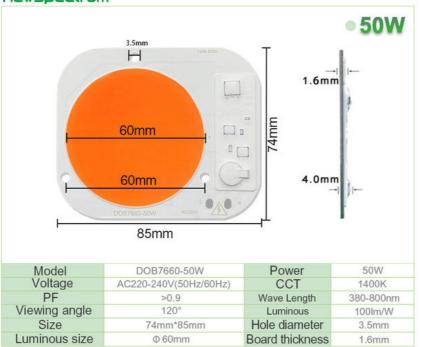

## **Product Specification**

CRI: >80CCT: 1400k

LED Type: SMD2835/SMD3030

Material: Aluminum+PC
 LED Brand: Epistar/Bridgelux
 Product Name: AC LED Module

Warranty: 3 YearsType: COB LED

Lighting Solutions

Service:

#### Features:

Product Name: AC LED Module

CRI: >80 Size:76\*40

Input Voltage: AC85-265V Luminous Flux: 300-3000lm Lifespan: 50,000 Hours SMD LED Module COB LED Chips

#### **Applications:**

Newspectrum AC LED Module

Newspectrum AC LED Module is the perfect lighting solution for any application, from residential to commercial lighting. With its high-power Cob Led 50w Chips and AC Cob Led Module, it offers an efficient and cost-effective lighting solution. Its wide beam angle of 120° provides ample illumination, while its range of power ratings from 3W to 24W ensures you get just the right amount of light. Input voltage of AC85-265V allows you to easily integrate it into any existing electrical system, while its CCT of 3000K ensures the light is pleasing to the eye in any environment.

#### **Customization:**

AC. LED\_Module

| Brand Name:      | Newspectrum     |
|------------------|-----------------|
| Place of Origin: | Shenzhen, China |
| Warranty:        | 3 Years         |
| Product<br>Name: | AC LED Module   |
| PF:              | >0.9            |
| Size:            | L90*W90*H30mm   |
| Lifespan:        | 50,000 Hours    |
| Cob Led 50w:     | Cob Led 50w     |