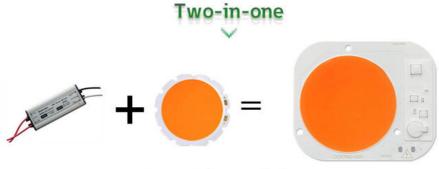

| (1) | Ordinary chip |
|---------------------------------------------------|-----|---------------|
| Mov for surge protection>4000V passed             | (2) | No            |
| 1000V bridge rectifier                            | (3) | No            |
| Constant current and constant power control       | (4) | No            |
| NTC sensor for pcb overheat protection            | (5) | No            |
| Can use led dimmer<br>or SCR dimmer to dimming it | (6) | Can't dimming |



## WHY CHOOSE Newpectrum?

Really effective plant spectrum





## **CUSTOMIZED**

Focus on AC/COB 10 Years



# **Packing**



# Why is the quality better?

A1:There are components that other suppliers don't have



# Why is it brighter?

A2:LED chips 3 times bigger than others



# **Product Details**









## Smart ic no driver



## CERTIFICART

Quality Assurance



#### FAQ:

Q: What is AC LED Module?

A: AC LED Module is a lighting fixture produced by newspectrum, which is made in Shenzhen, China.

Q: What is the difference between AC LED Module and other LED modules?

A: AC LED Module is powered by AC power directly without a power converter, which makes the product more efficient and cost effective.

Q: What is the life span of AC LED Module?

A: The life span of AC LED Module can reach up to 50,000 hours.

Q: What is the light source of AC LED Module?

A: The light source of AC LED Module can be either LED chips or other light sources such as halogen.

Q: What is the application of AC LED Module?

A: AC LED Module can be used for various lighting applications, such as lighting for in