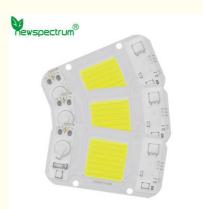

## **Product Specification**

| • Lifespan:                  | 50,000 Hours                  |
|------------------------------|-------------------------------|
| • CRI:                       | >80                           |
| Material:                    | Aluminum+PC                   |
| • Size (mm) :                | 40*74                         |
| • Working Temperature:       | -20°C-50°C                    |
| • LED Type:                  | SMD2835/SMD3030               |
| • CCT:                       | 3000k                         |
| • LED Brand:                 | Epistar/Bridgelux             |
| Product Name:                | AC LED Module                 |
| • Type:                      | COB LED                       |
| Lighting Solutions  Service: | Lighting And Circuitry Design |
| Warranty:                    | 3 Years                       |

### **Product Description:**

Our AC LED Module is an innovative product that provides high-efficiency illumination with an impressive beam angle of 120 degrees, making it perfect for both indoor and outdoor use. It is equipped with superior Cob Led Chips, AC Cob Led, Cob Led 50w and Cob Led to ensure maximum brightness and reliability. The input voltage of AC85-265V provides great flexibility when it comes to powering the module, while the aluminium and PC material construction ensures a sturdy and durable build. To top it off, the LED Module is backed by a three-year warranty for added peace of mind.

#### Features:

Product Name: AC LED-Module --Input Voltage: AC220V Working Temperature: -20°C-50°C Warranty: 3 Years Lifespan: 50,000 Hours PF: >0.9 Cob Led 50w AC Cob Led

#### **Applications:**

**Newspectrum AC LED Module** is designed for a wide range of applications and scenes. It is made of high quality Epistar/Bridgelux SMD LED chips with a size of L90\*W90\*H30mm. The AC LED Module has a luminous flux of 300-3000lm and a color rendering index of >80, making it perfect for applications that need high brightness and vivid colors. It is suitable for various areas such as commercial lighting, indoor lighting, stage lighting, and backlighting. The AC LED Module is a cost-effective solution for customers who need reliable COB LED chips. With its superior quality and performance, the Newspectrum AC LED Module is a great choice for lighting projects.