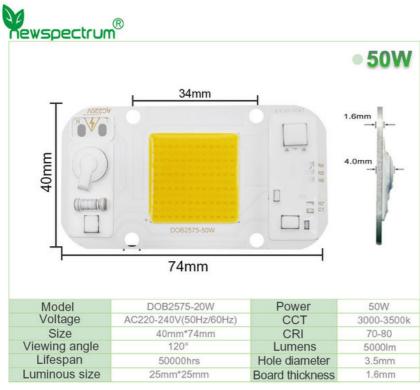

## **Product Specification**

| • Lifespan:                  | 50,000 Hours                  |
|------------------------------|-------------------------------|
| • CRI:                       | >80                           |
| Material:                    | Aluminum+PC                   |
| • Size (mm) :                | 40*74                         |
| • Working Temperature:       | -20°C-50°C                    |
| • LED Type:                  | SMD2835/SMD3030               |
| • CCT:                       | 3000k                         |
| • LED Brand:                 | Epistar/Bridgelux             |
| Product Name:                | AC LED Module                 |
| • Type:                      | COB LED                       |
| Lighting Solutions  Service: | Lighting And Circuitry Design |
| Warranty:                    | 3 Years                       |

#### Features:

Product Name: AC LED-Module --Input Voltage: AC220V Working Temperature: -20°C-50°C Warranty: 3 Years Lifespan: 50,000 Hours PF: >0.9 Cob Led 50w AC Cob Led

### **Customization:**

Customized Service for AC LED Module from newspectrum

Brand Name: newspectrum Place of Origin: Shenzhen China Size(mm): 40\*74 Product Name: AC LED Module Luminous Flux: 300-3000lm Material: Aluminum+PC CCT: 3000k Keywords: Cob Led Chips , Smd Led Module, Cob Led Chips