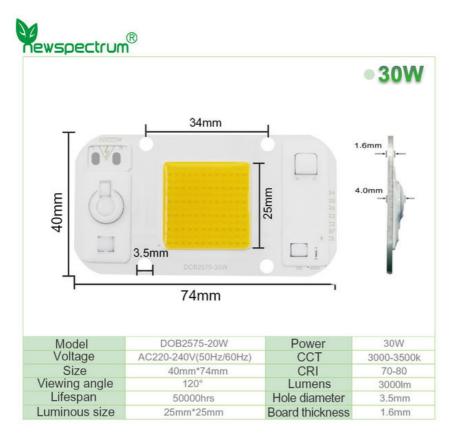

## **Product Specification**

| • Lifespan:                  | 50,000 Hours                  |
|------------------------------|-------------------------------|
| • CRI:                       | >80                           |
| Material:                    | Aluminum+PC                   |
| • Size (mm) :                | 40*74                         |
| • Working Temperature:       | -20°C-50°C                    |
| • LED Type:                  | SMD2835/SMD3030               |
| • CCT:                       | 3000k                         |
| • LED Brand:                 | Epistar/Bridgelux             |
| Product Name:                | AC LED Module                 |
| • Type:                      | COB LED                       |
| Lighting Solutions  Service: | Lighting And Circuitry Design |
| Warranty:                    | 3 Years                       |

#### Features:

Product Name: AC LED-Module --Input Voltage: AC220V Working Temperature: -20°C-50°C Warranty: 3 Years Lifespan: 50,000 Hours PF: >0.9 Cob Led 50w AC Cob Led

### **Customization:**

Customized Service for AC LED Module from newspectrum

Brand Name: newspectrum Place of Origin: Shenzhen China Size(mm): 40\*74 Product Name: AC LED Module Luminous Flux: 300-3000lm Material: Aluminum+PC CCT: 3000k Keywords: Cob Led Chips , Smd Led Module, Cob Led Chips