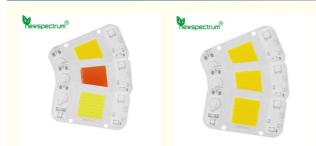

## **Product Specification**

| • Lifespan:                  | 50,000 Hours                  |
|------------------------------|-------------------------------|
| • CRI:                       | >80                           |
| Material:                    | Aluminum+PC                   |
| • Size (mm) :                | 40*74                         |
| • Working Temperature:       | -20°C-50°C                    |
| • LED Type:                  | SMD2835/SMD3030               |
| • CCT:                       | 3000k                         |
| • LED Brand:                 | Epistar/Bridgelux             |
| Product Name:                | AC LED Module                 |
| • Type:                      | COB LED                       |
| Lighting Solutions  Service: | Lighting And Circuitry Design |
| Warranty:                    | 3 Years                       |

### **Product Description:**

Our AC LED Module is an innovative product that provides high-efficiency illumination with an impressive beam angle of 120 degrees, making it perfect for both indoor and outdoor use. It is equipped with superior Cob Led Chips, AC Cob Led, Cob Led 50w and Cob Led to ensure maximum brightness and reliability. The input voltage of AC85-265V provides great flexibility when it comes to powering the module, while the aluminium and PC material construction ensures a sturdy and durable build. To top it off, the LED Module is backed by a three-year warranty for added peace of mind.

#### Features:

Product Name: AC LED-Module --Input Voltage: AC220V Working Temperature: -20°C-50°C Warranty: 3 Years Lifespan: 50,000 Hours PF: >0.9 Cob Led 50w AC Cob Led

#### **Applications:**

**Newspectrum AC LED Module** is designed for a wide range of applications and scenes. It is made of high quality Epistar/Bridgelux SMD LED chips with a size of L90\*W90\*H30mm. The AC LED Module has a luminous flux of 300-3000lm and a color rendering index of >80, making it perfect for applications that need high brightness and vivid colors. It is suitable for various areas such as commercial lighting, indoor lighting, stage lighting, and backlighting. The AC LED Module is a cost-effective solution for customers who need reliable COB LED chips. With its superior quality and performance, the Newspectrum AC LED Module is a great choice for lighting projects.