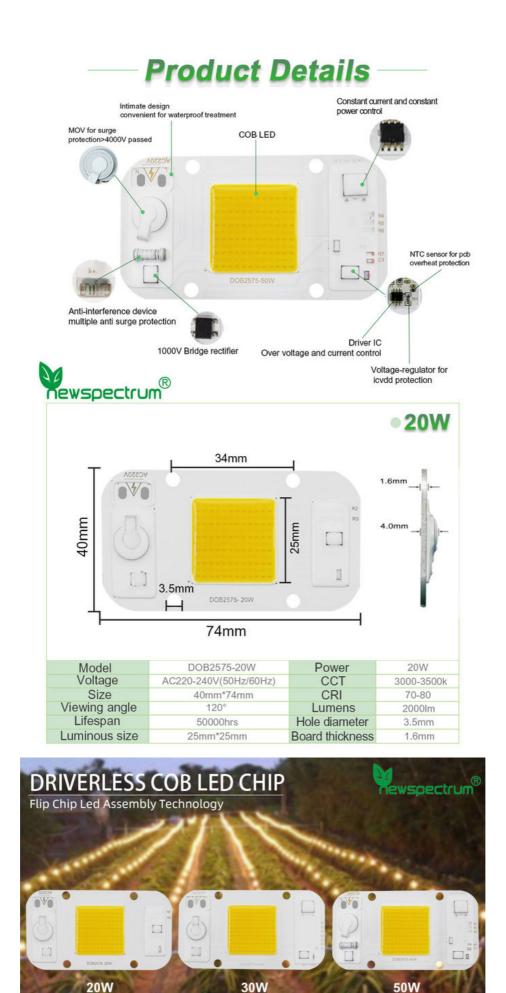

## **Product Specification**

| • Lifespan:                  | 50,000 Hours                  |
|------------------------------|-------------------------------|
| • CRI:                       | >80                           |
| Material:                    | Aluminum+PC                   |
| • Size (mm) :                | 40*74                         |
| • Working Temperature:       | -20°C-50°C                    |
| • LED Type:                  | SMD2835/SMD3030               |
| • CCT:                       | 3000k                         |
| • LED Brand:                 | Epistar/Bridgelux             |
| Product Name:                | AC LED Module                 |
| • Type:                      | COB LED                       |
| Lighting Solutions  Service: | Lighting And Circuitry Design |
| Warranty:                    | 3 Years                       |

### **Product Description:**

Our AC LED Module is an innovative product that provides high-efficiency illumination with an impressive beam angle of 120 degrees, making it perfect for both indoor and outdoor use. It is equipped with superior Cob Led Chips, AC Cob Led, Cob Led 50w and Cob Led to ensure maximum brightness and reliability. The input voltage of AC85-265V provides great flexibility when it comes to powering the module, while the aluminium and PC material construction ensures a sturdy and durable build. To top it off, the LED Module is backed by a three-year warranty for added peace of mind.

#### Features:

Product Name: AC LED-Module --Input Voltage: AC220V Working Temperature: -20°C-50°C Warranty: 3 Years Lifespan: 50,000 Hours PF: >0.9 Cob Led 50w AC Cob Led

#### **Applications:**

**Newspectrum AC LED Module** is designed for a wide range of applications and scenes. It is made of high quality Epistar/Bridgelux SMD LED chips with a size of L90\*W90\*H30mm. The AC LED Module has a luminous flux of 300-3000lm and a color rendering index of >80, making it perfect for applications that need high brightness and vivid colors. It is suitable for various areas such as commercial lighting, indoor lighting, stage lighting, and backlighting. The AC LED Module is a cost-effective solution for customers who need reliable COB LED chips. With its superior quality and performance, the Newspectrum AC LED Module is a great choice for lighting projects.