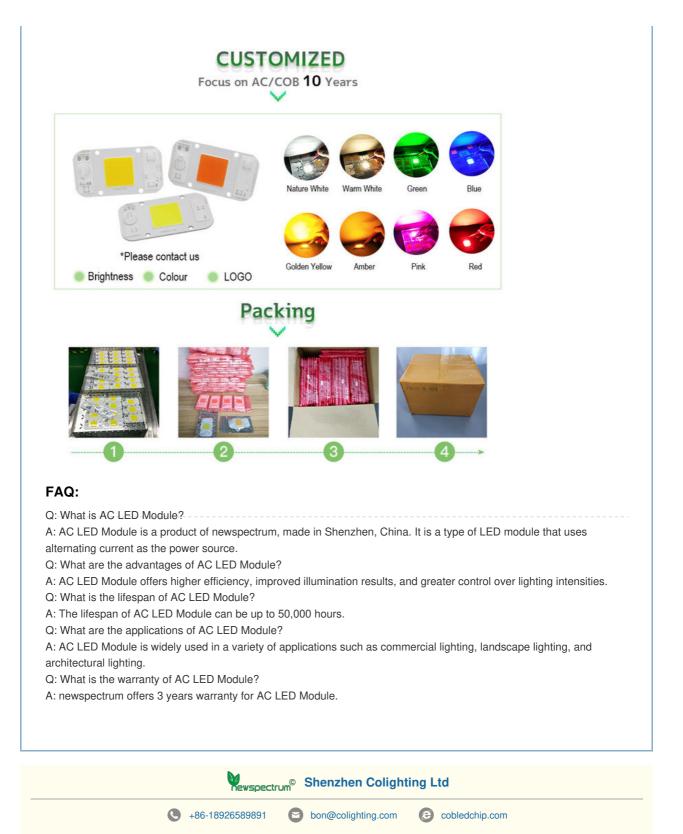

### **Customization:**

Customized Service for AC LED Module from newspectrum

Brand Name: newspectrum Place of Origin: Shenzhen China Size(mm): 40\*74 Product Name: AC LED Module Luminous Flux: 300-3000lm Material: Aluminum+PC CCT: 3000k Keywords: Cob Led Chips , Smd Led Module, Cob Led Chips

### **Packing and Shipping:**

Packaging and Shipping for AC LED Module:

The AC LED Module will be packaged in a standard cardboard box, with bubble wrap and foam inserts for extra protection. The box will also include a packing list, which will include the model number and quantity of the AC LED Module. The box will be sealed with a tamper resistant seal.

The AC LED Module will be shipped via a reliable courier service. The tracking number will be provided to the customer for tracking purposes. The transit time is usually between 2-5 business days.

for more products please visit us on cobledchip.com