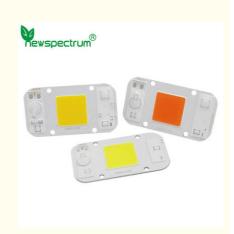

## **Product Specification**

| • Lifespan:                  | 50,000 Hours                  |
|------------------------------|-------------------------------|
| • CRI:                       | >80                           |
| Material:                    | Aluminum+PC                   |
| • Size (mm) :                | 40*74                         |
| • Working Temperature:       | -20°C-50°C                    |
| • LED Type:                  | SMD2835/SMD3030               |
| • CCT:                       | 3000k                         |
| • LED Brand:                 | Epistar/Bridgelux             |
| Product Name:                | AC LED Module                 |
| • Type:                      | COB LED                       |
| Lighting Solutions  Service: | Lighting And Circuitry Design |
| Warranty:                    | 3 Years                       |

### **Product Description:**

Our AC LED Module is an innovative product that provides high-efficiency illumination with an impressive beam angle of 120 degrees, making it perfect for both indoor and outdoor use. It is equipped with superior Cob Led Chips, AC Cob Led, Cob Led 50w and Cob Led to ensure maximum brightness and reliability. The input voltage of AC85-265V provides great flexibility when it comes to powering the module, while the aluminium and PC material construction ensures a sturdy and durable build. To top it off, the LED Module is backed by a three-year warranty for added peace of mind.

#### Features:

Product Name: AC LED-Module --Input Voltage: AC220V Working Temperature: -20°C-50°C Warranty: 3 Years Lifespan: 50,000 Hours PF: >0.9 Cob Led 50w AC Cob Led

#### **Applications:**

**Newspectrum AC LED Module** is designed for a wide range of applications and scenes. It is made of high quality Epistar/Bridgelux SMD LED chips with a size of L90\*W90\*H30mm. The AC LED Module has a luminous flux of 300-3000lm and a color rendering index of >80, making it perfect for applications that need high brightness and vivid colors. It is suitable for various areas such as commercial lighting, indoor lighting, stage lighting, and backlighting. The AC LED Module is a cost-effective solution for customers who need reliable COB LED chips. With its superior quality and performance, the Newspectrum AC LED Module is a great choice for lighting projects.