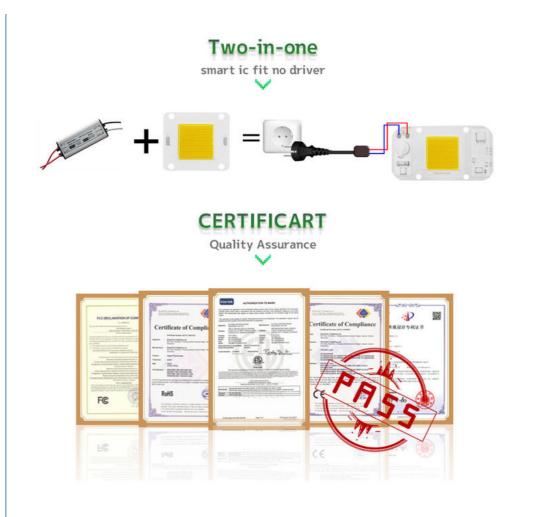

### **Product Description:**

Our AC LED Module is an innovative product that provides high-efficiency illumination with an impressive beam angle of 120 degrees, making it perfect for both indoor and outdoor use. It is equipped with superior Cob Led Chips, AC Cob Led, Cob Led 50w and Cob Led to ensure maximum brightness and reliability. The input voltage of AC85-265V provides great flexibility when it comes to powering the module, while the aluminium and PC material construction ensures a sturdy and durable build. To top it off, the LED Module is backed by a three-year warranty for added peace of mind.

#### Features:

Product Name: AC LED-Module --Input Voltage: AC220V Working Temperature: -20°C-50°C Warranty: 3 Years Lifespan: 50,000 Hours PF: >0.9 Cob Led 50w AC Cob Led