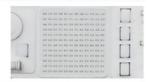

#### **Product Specification**

• Luminous Flux: 2000-5000lm

• Warranty: 2 Years · Lifespan: 50,000 Hours 20-50W

40mm\*60mm\*1.6mm Size: • CCT: 3000k-6500k AC LED Module Product Name: Type: COB LED

• Lighting Solutions

#### Features:

Product Name: AC LED Module

Power: 20W/ 30W/ 50W LED Type: COB

Luminous Flux: 2000-5000lm