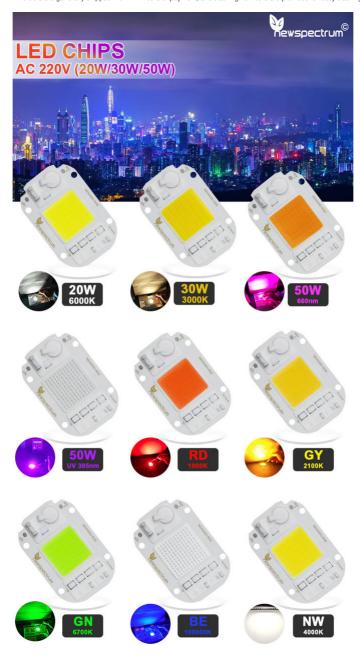

#### **Product Specification**

• Luminous Flux: 2000-5000lm

• Warranty: 2 Years · Lifespan: 50,000 Hours 20-50W

40mm\*60mm\*1.6mm Size: • CCT: 3000k-6500k AC LED Module Product Name: Type: COB LED

• Lighting Solutions

Service: • Highlight:

SMD2835 LED Cob Chip, SMD2835 Cob Led 50w

, AC 110V Cob Led 50w

Lighting And Circuitry Design

#### Features:

Product Name: AC LED Module

Power: 20W/ 30W/ 50W LED Type: COB

Luminous Flux: 2000-5000lm

#### Applications:

The new spectrum AC LED Module is designed to provide a reliable and energy efficient lighting solution for any environment. It is characterized by its high quality COB LEDs, which provide an excellent beam angle of 120°. The module is also highly efficient, requiring only AC220-240V to operate. The size of the module is 40°.74mm, and it is available in a variety of CCTs, including 3000k. With its low power consumption and high luminous efficacy, the new spectrum AC LED Module is ideal for any indoor lighting application, such as cob led, led cob chip, and led cob module.

#### **Customization:**

Introducing AC LED Module from newspectrum! This product is made in Shenzhen, China, with a size of .40\*60\*1.6mm, and it has a. – CRI of >80, a beam angle of 120°, and a CCT of 3000k. It is a COB LED Module, with Cob LED 50w and Cob LED Chips, and the size is 40\*74mm.