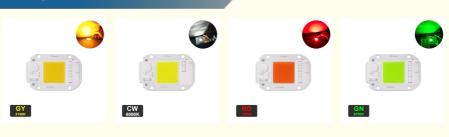

#### **Product Specification**

• Luminous Flux: 2000-5000lm

• Warranty: 2 Years · Lifespan: 50,000 Hours 20-50W

40mm\*60mm\*1.6mm Size: • CCT: 3000k-6500k AC LED Module Product Name: Type: COB LED

• Lighting Solutions

#### Features:

Product Name: AC LED Module

Power: 20W/ 30W/ 50W LED Type: COB

Luminous Flux: 2000-5000lm