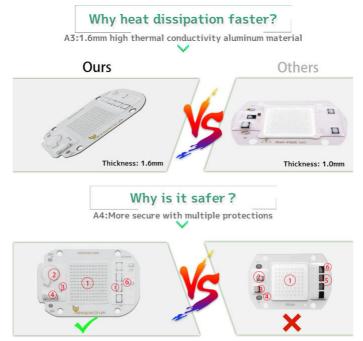

# Chips are bigger than others Mov for surge protection>4000V passed 1000V bridge rectifier Anti-interference device multiple anti surge protection Constant current and constant power control NTC sensor for pcb overheat protection Can use led dimmer or SCR dimmer to dimming it Mov for surge protection (3) 500V bridge rectifier (4) No Unstable output power current No Can't dimming

# Why is the quality better?

A1:There are components that other suppliers don't have

## Why is it brighter?

A2:LED chips 3 times bigger than others