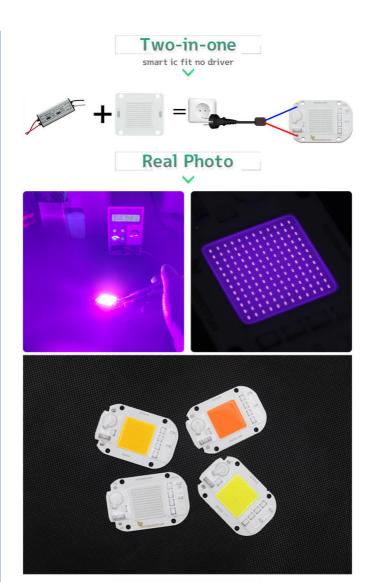

# **Product Features**

Intelligent-control circuit component safe reliable high quality

High quality light-emitting chip long service life

Durable aluminum substrate provide great heat dissipation effect

Smart IC chip miniaturization intelligent extend product's lifespan