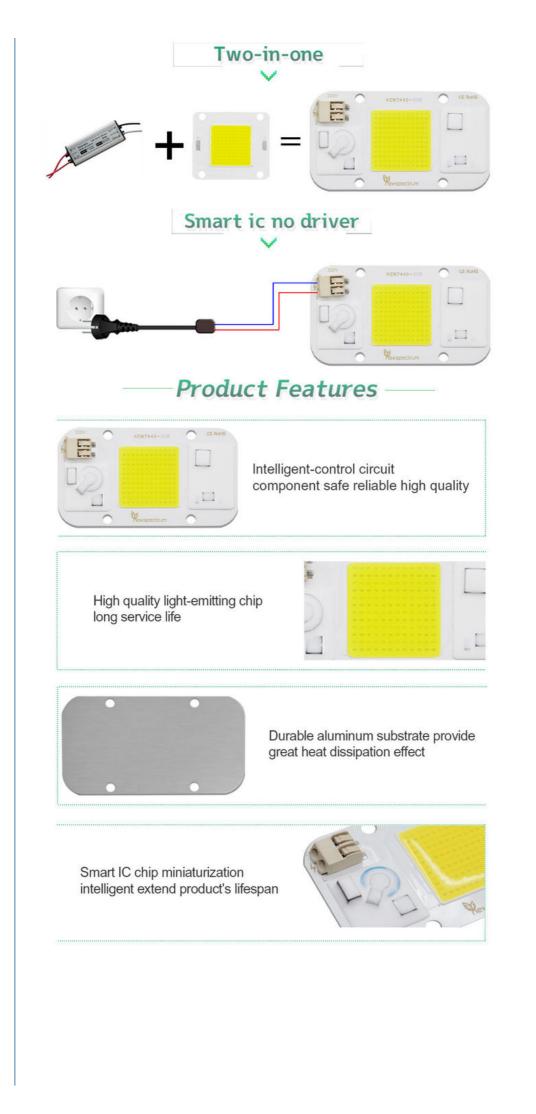

# **Product Features**

Intelligent-control circuit component safe reliable high quality

High quality light-emitting chip long service life

Durable aluminum substrate provide great heat dissipation effect

Smart IC chip miniaturization intelligent extend product's lifespan