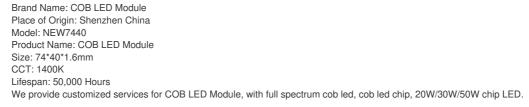

## **Product Specification**

| Product Name:  | COB LED Module                                                                                              |
|----------------|-------------------------------------------------------------------------------------------------------------|
| Material:      | Aluminum                                                                                                    |
| Warranty:      | 2 Years                                                                                                     |
| • CCT:         | 1400K                                                                                                       |
| Lifespan:      | 50,000 Hours                                                                                                |
| • CRI:         | Ra>80                                                                                                       |
| Luminous Flux: | 3000lm                                                                                                      |
| Voltage:       | AC110/220V                                                                                                  |
| • Highlight:   | Warm White 50 Watt Cob Led Chip,<br>Energy Saving 50 Watt Cob Led Chip,<br>Superior Waterproof Cob Led Chip |

#### Features:

Product Name: COB LED Module------Size: 74\*40\*1.6mm Luminous Flux: 2000lm/3000lm/5000lm COB LED Chip: 20W/30W/50W Chip LED Color Temperature: Warm White LED Module Lifespan: 50,000 Hours Warranty: 2 Years

#### **Technical Parameters:**

| Parameter                | Value             |
|--------------------------|-------------------|
| Power                    | 20W/30W/50W       |
| Voltage                  | AC220-240V        |
| LED Type                 | СОВ               |
| Product Name             | COB LED Module    |
| Color<br>Temperature     | 3000K/4000K/6000K |
| Size                     | 74*40*1.6mm       |
| IP Grade                 | IP65              |
| Material                 | Aluminum          |
| CRI                      | Ra>80             |
| Warranty                 | 2 Years           |
| 50w Led Cob<br>Chip      | Yes               |
| Warm White<br>Led Module | Yes               |
| Full Spectrum<br>Cob Led | Yes               |