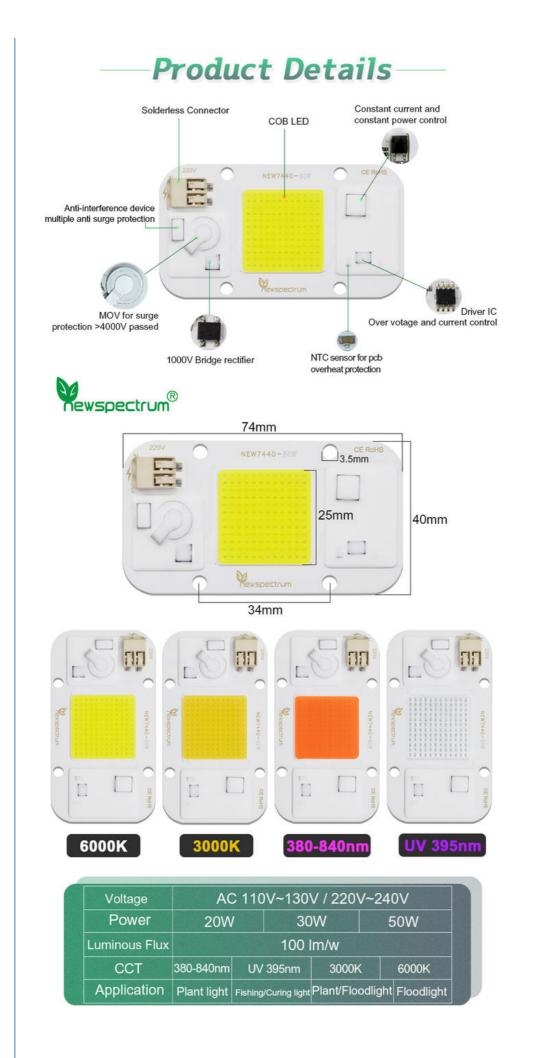

#### Features:

Product Name: COB LED Module------Size: 74\*40\*1.6mm Luminous Flux: 2000lm/3000lm/5000lm COB LED Chip: 20W/30W/50W Chip LED Color Temperature: Warm White LED Module Lifespan: 50,000 Hours Warranty: 2 Years

#### **Technical Parameters:**

| Parameter                | Value             |
|--------------------------|-------------------|
| Power                    | 20W/30W/50W       |
| Voltage                  | AC220-240V        |
| LED Type                 | СОВ               |
| Product Name             | COB LED Module    |
| Color<br>Temperature     | 3000K/4000K/6000K |
| Size                     | 74*40*1.6mm       |
| IP Grade                 | IP65              |
| Material                 | Aluminum          |
| CRI                      | Ra>80             |
| Warranty                 | 2 Years           |
| 50w Led Cob<br>Chip      | Yes               |
| Warm White<br>Led Module | Yes               |
| Full Spectrum<br>Cob Led | Yes               |