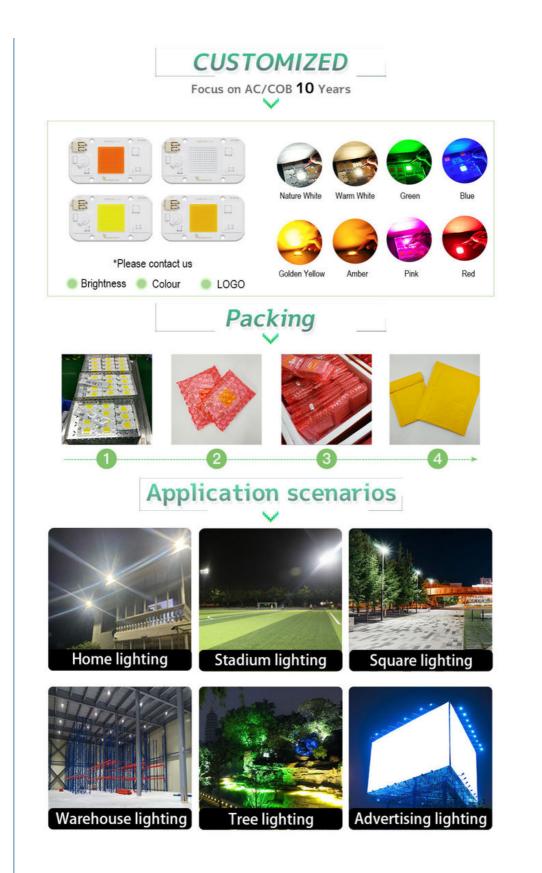

#### **Customization:**

COB LED Module Customized Service

#### **Applications:**

**COB LED Module** is a high-end brand from Shenzhen, China. It is widely used in various indoor and outdoor applications. With its IP65 grade waterproof feature, COB LED Module is perfectly suitable for wet environment. The 120° beam angle ensures a maximum light output and wide coverage. Its aluminum body is corrosion-resistant, making it durable and long-lasting. The color temperature can be adjustable from 3000K/4000K/6000K, offering warm white light for different applications. The 20W chip LED and 50W LED Cob Chip are perfect for large-scale lighting. Plus, the 3-year warranty makes it a great choice for customers.