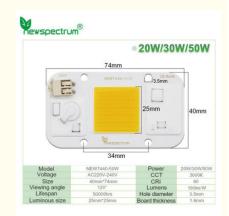

## **Product Specification**

| Product Name:  | COB LED Module                                                                                              |
|----------------|-------------------------------------------------------------------------------------------------------------|
| Material:      | Aluminum                                                                                                    |
| Warranty:      | 2 Years                                                                                                     |
| • CCT:         | 1400K                                                                                                       |
| Lifespan:      | 50,000 Hours                                                                                                |
| • CRI:         | Ra>80                                                                                                       |
| Luminous Flux: | 3000lm                                                                                                      |
| Voltage:       | AC110/220V                                                                                                  |
| • Highlight:   | Warm White 50 Watt Cob Led Chip,<br>Energy Saving 50 Watt Cob Led Chip,<br>Superior Waterproof Cob Led Chip |

#### Features:

Product Name: COB LED Module------Size: 74\*40\*1.6mm Luminous Flux: 2000lm/3000lm/5000lm COB LED Chip: 20W/30W/50W Chip LED Color Temperature: Warm White LED Module Lifespan: 50,000 Hours Warranty: 2 Years

#### **Technical Parameters:**

| Parameter                | Value             |
|--------------------------|-------------------|
| Power                    | 20W/30W/50W       |
| Voltage                  | AC220-240V        |
| LED Type                 | СОВ               |
| Product Name             | COB LED Module    |
| Color<br>Temperature     | 3000K/4000K/6000K |
| Size                     | 74*40*1.6mm       |
| IP Grade                 | IP65              |
| Material                 | Aluminum          |
| CRI                      | Ra>80             |
| Warranty                 | 2 Years           |
| 50w Led Cob<br>Chip      | Yes               |
| Warm White<br>Led Module | Yes               |
| Full Spectrum<br>Cob Led | Yes               |