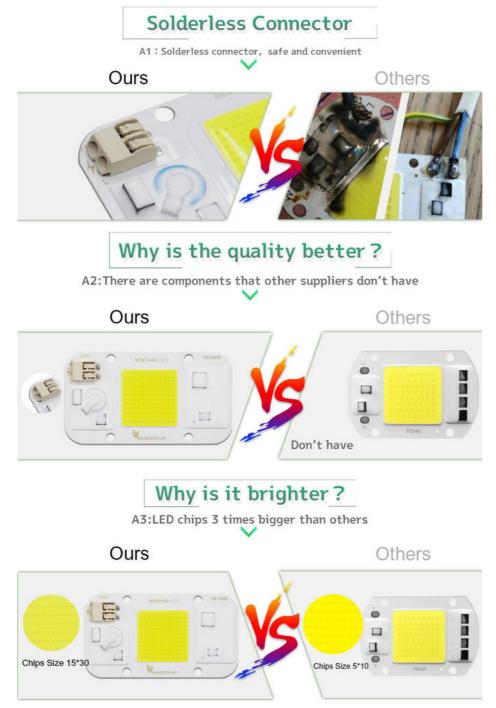

r>Led Module | Yes               |
| Full Spectrum<br>Cob Led | Yes               |

#### **Applications:**

**COB LED Module** is a high-end brand from Shenzhen, China. It is widely used in various indoor and outdoor applications. With its IP65 grade waterproof feature, COB LED Module is perfectly suitable for wet environment. The 120° beam angle ensures a maximum light output and wide coverage. Its aluminum body is corrosion-resistant, making it durable and long-lasting. The color temperature can be adjustable from 3000K/4000K/6000K, offering warm white light for different applications. The 20W chip LED and 50W LED Cob Chip are perfect for large-scale lighting. Plus, the 3-year warranty makes it a great choice for customers.

#### **Customization:**

COB LED Module Customized Service













# Are you still worrying these problem?

Short circuit? Burn out? Poor quality?



# **Product Features**



Intelligent-control circuit component safe reliable high quality

High quality light-emitting chip long service life





Durable aluminum substrate provide great heat dissipation effect

Smart IC chip miniaturization intelligent extend product's lifespan





## FAQ:

Q1: What is the brand name of the COB LED Module?

A1: The brand name of the COB LED Module is newspectrum.

Q2: Where is the COB LED Module made?

A2: The COB LED Module is made in Shenzhen, China.

|   | Q3: What features does the COB LED Module have?<br>A3: The COB LED Module features high light efficiency, long life, low power consumption and low thermal resistance.