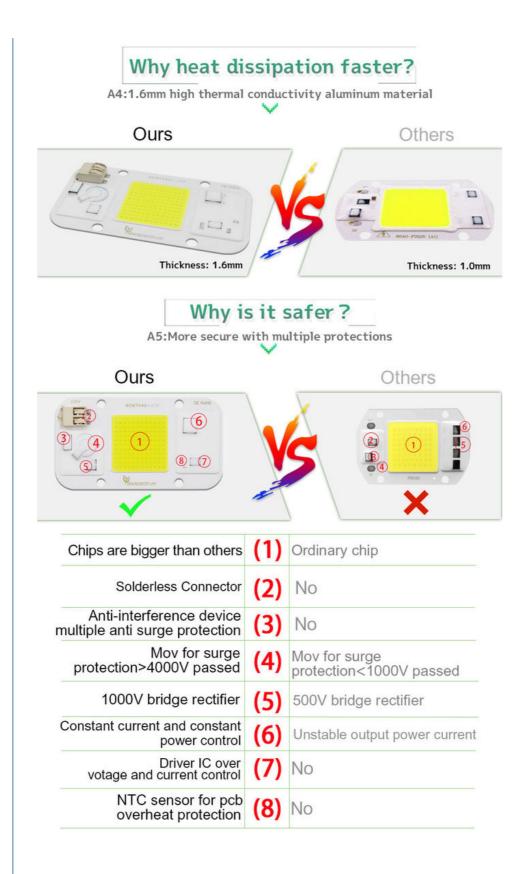

Module | Yes               |
| Full Spectrum<br>Cob Led | Yes               |

#### **Applications:**

**COB LED Module** is a high-end brand from Shenzhen, China. It is widely used in various indoor and outdoor applications. With its IP65 grade waterproof feature, COB LED Module is perfectly suitable for wet environment. The 120° beam angle ensures a maximum light output and wide coverage. Its aluminum body is corrosion-resistant, making it durable and long-lasting. The color temperature can be adjustable from 3000K/4000K/6000K, offering warm white light for different applications. The 20W chip LED and 50W LED Cob Chip are perfect for large-scale lighting. Plus, the 3-year warranty makes it a great choice for customers.

#### **Customization:**

COB LED Module Customized Service













# Are you still worrying these problem?

Short circuit? Burn out? Poor quality?



# **Product Features**



Intelligent-control circuit component safe reliable high quality

High quality light-emitting chip long service life





Durable aluminum substrate provide great heat dissipation effect

Smart IC chip miniaturization intelligent extend product's lifespan





## FAQ:

Q1: What is the brand name of the COB LED Module?

A1: The brand name of the COB LED Module is newspectrum.

Q2: Where is the COB LED Module made?

A2: The COB LED Module is made in Shenzhen, China.

|   | Q3: What features does the COB LED Module have?<br>A3: The COB LED Module features high light efficiency, long life, low power consumption and low thermal resistance.