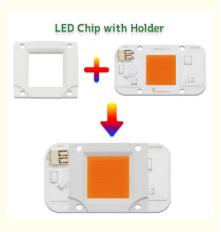

|
| • CCT:         | 1400K                                                                                                       |
| Lifespan:      | 50,000 Hours                                                                                                |
| • CRI:         | Ra>80                                                                                                       |
| Luminous Flux: | 3000lm                                                                                                      |
| Voltage:       | AC110/220V                                                                                                  |
| • Highlight:   | Warm White 50 Watt Cob Led Chip,<br>Energy Saving 50 Watt Cob Led Chip,<br>Superior Waterproof Cob Led Chip |



#### **Product Description:**

COB LED Module 74\*40\*1.6mm For B2B

The COB LED Module is the perfect lighting solution for any indoor or outdoor setting. This 9W/12W/15W 50w Led Cob Chip Module offers a warm white light with a 1400K colour temperature. It is designed with a 300\*300\*10mm size and a IP65 grade for superior waterproof performance. With a luminous flux of 3000lm, the COB LED Module illuminates any space with efficiency and style. The COB LED Module is a 50w Led Cob Chip Module that utilizes the latest LED technology for maximum brightness and energy savings. This cutting-edge lighting solution is perfect for any environment and is sure to meet your lighting needs. The COB LED Module is the perfect solution for any indoor or outdoor space. With its superior waterproof per