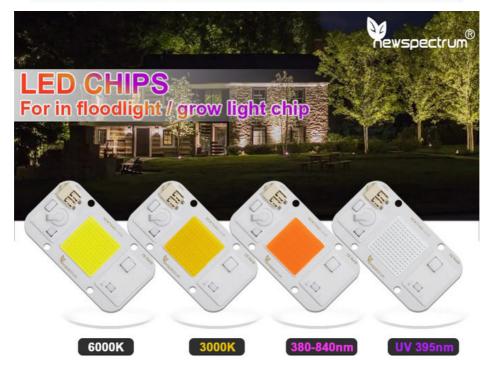

#### **Technical Parameters:**

| Parameter                | Value             |
|--------------------------|-------------------|
| Power                    | 20W/30W/50W       |
| Voltage                  | AC220-240V        |
| LED Type                 | СОВ               |
| Product Name             | COB LED Module    |
| Color<br>Temperature     | 3000K/4000K/6000K |
| Size                     | 74*40*1.6mm       |
| IP Grade                 | IP65              |
| Material                 | Aluminum          |
| CRI                      | Ra>80             |
| Warranty                 | 2 Years           |
| 50w Led Cob<br>Chip      | Yes               |
| Warm White<br>Led Module | Yes               |
| Full Spectrum<br>Cob Led | Yes               |

#### **Applications:**

**COB LED Module** is a high-end brand from Shenzhen, China. It is widely used in various indoor and outdoor applications. With its IP65 grade waterproof feature, COB LED Module is perfectly suitable for wet environment. The 120° beam angle ensures a maximum light output and wide coverage. Its aluminum body is corrosion-resistant, making it durable and long-lasting. The color temperature can be adjustable from 3000K/4000K/6000K, offering warm white light for different applications. The 20W chip LED and 50W LED Cob Chip are perfect for large-scale lighting. Plus, the 3-year warranty makes it a great choice for customers.