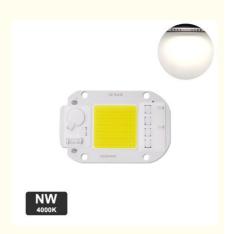

### **Product Specification**

• Beam Angle: 120°

CCT: 1400K-6500K
Voltage: AC220-240V
Product Name: DOB LED Module

CRI: Ra>80Size: 60\*40\*2mm

• Color Temperature: 3000K/4000K/6000K

Highlight: 20W Warm White LED Module,

#### **Technical Parameters:**

| Property             | Specification          |
|----------------------|------------------------|
| Luminous Flux        | 3000lm                 |
| Voltage              | AC220-240V             |
| Material             | Aluminum               |
| Power                | 20/30/50W              |
| Beam Angle           | 120°                   |
| CRI                  | Ra>80                  |
| Color<br>Temperature | 3000K/4000K/6000K      |
| Size                 | 60*40*2mm              |
| CCT                  | 1400K-6500K            |
| LED Type             | SMD 2835               |
| COB LED<br>Chip      | 50w Led Cob Chip       |
| Price                | 50w Led Cob Chip Price |