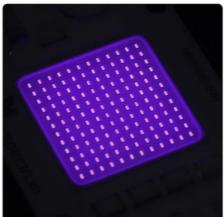

0V passed                   | (2) | Mov for surge protection<1000V passed |
| 1000V bridge rectifier                                  | (3) | 500V bridge rectifier                 |
| Anti-interference device multiple anti surge protection | (4) | No                                    |
| Constant current and constant power control             | (5) | Unstable output power current         |
| NTC sensor for pcb overheat protection                  | (6) | No                                    |
| Can use led dimmer or SCR dimmer to dimming it          | (7) | Can't dimming                         |

















# Application scenarios















### Are you still worrying these problem?

Short circuit? Burn out? Poor quality?







smart ic fit no driver





## **Real Photo**







### **CERTIFICART**

Quality Assurance



# Why is the quality better?

A1:There are components that other suppliers don't have



### Why is it brighter?

A2:LED chips 3 times bigger than others

Ours Others



### **Product Features**



Intelligent-control circuit component safe reliable high quality

High quality light-emitting chip long service life





Durable aluminum substrate provide great heat dissipation effect

Smart IC chip miniaturization intelligent extend product's lifespan



#### **Technical Parameters:**

| Property             | Specification          |
|----------------------|------------------------|
| Luminous Flux        | 3000lm                 |
| Voltage              | AC220-240V             |
| Material             | Aluminum               |
| Power