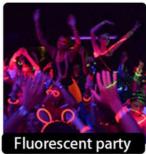

# Application scenarios

# **Product Details**

| Voltage       | 220V-240V(50~60Hz) |                     |              |                |  |
|---------------|--------------------|---------------------|--------------|----------------|--|
| Power         | 20W                | 30                  | 30W          |                |  |
| Luminous Flux | 100 lm/w           |                     |              |                |  |
| CCT           | 380-840nm          | UV 395nm            | 3000K        | 6000K          |  |
| Application   | Plant light        | Fishing/Curing ligh | Plant/Floodl | ight Floodligh |  |