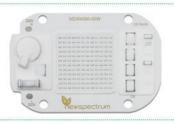

### **Product Specification**

• Beam Angle: 120°

CCT: 1400K-6500K
Voltage: AC220-240V
Product Name: DOB LED Module

CRI: Ra>80Size: 60\*40\*2mm

• Color Temperature: 3000K/4000K/6000K

Highlight: 20W Warm White LED Module,

#### **Technical Parameters:**

| Property             | Specification          |
|----------------------|------------------------|
| Luminous Flux        | 3000lm                 |
| Voltage              | AC220-240V             |
| Material             | Aluminum               |
| Power                | 20/30/50W              |
| Beam Angle           | 120°                   |
| CRI                  | Ra>80                  |
| Color<br>Temperature | 3000K/4000K/6000K      |
| Size                 | 60*40*2mm              |
| CCT                  | 1400K-6500K            |
| LED Type             | SMD 2835               |
| COB LED<br>Chip      | 50w Led Cob Chip       |
| Price                | 50w Led Cob Chip Price |