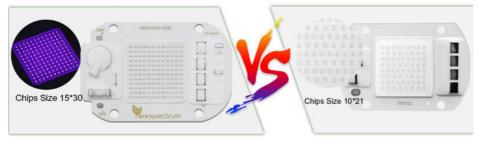

ple anti surge protection | (4) | No                                    |
| Constant current and constant power control             | (5) | Unstable output power current         |
| NTC sensor for pcb overheat protection                  | (6) | No                                    |
| Can use led dimmer or SCR dimmer to dimming it          | (7) | Can't dimming                         |

















# Application scenarios















### Are you still worrying these problem?

Short circuit? Burn out? Poor quality?







smart ic fit no driver





## **Real Photo**







### **CERTIFICART**

Quality Assurance



# Why is the quality better?

A1:There are components that other suppliers don't have



### Why is it brighter?

A2:LED chips 3 times bigger than others

Ours Others



### **Product Features**



Intelligent-control circuit component safe reliable high quality

High quality light-emitting chip long service life





Durable aluminum substrate provide great heat dissipation effect

Smart IC chip miniaturization intelligent extend product's lifespan



#### **Technical Parameters:**

| Property             | Specification          |
|----------------------|------------------------|
| Luminous Flux        | 3000lm                 |
| Voltage              | AC220-240V             |
| Material             | Aluminum               |
| Power                | 20/30/50W              |
| Beam Angle           | 120°                   |
| CRI                  | Ra>80                  |
| Color<br>Temperature | 3000K/4000K/6000K      |
| Size                 | 60*4