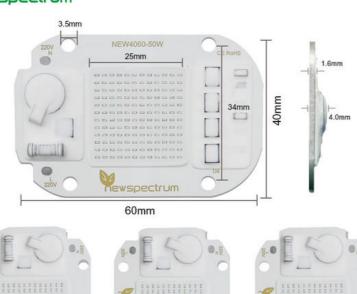

### **Product Specification**

• Beam Angle: 120°

CCT: 1400K-6500K
Voltage: AC220-240V
Product Name: DOB LED Module

CRI: Ra>80Size: 60\*40\*2mm

• Color Temperature: 3000K/4000K/6000K

Highlight: 20W Warm White LED Module,

#### **Technical Parameters:**

| Property             | Specification          |
|----------------------|------------------------|
| Luminous Flux        | 3000lm                 |
| Voltage              | AC220-240V             |
| Material             | Aluminum               |
| Power                | 20/30/50W              |
| Beam Angle           | 120°                   |
| CRI                  | Ra>80                  |
| Color<br>Temperature | 3000K/4000K/6000K      |
| Size                 | 60*40*2mm              |
| CCT                  | 1400K-6500K            |
| LED Type             | SMD 2835               |
| COB LED<br>Chip      | 50w Led Cob Chip       |
| Price                | 50w Led Cob Chip Price |