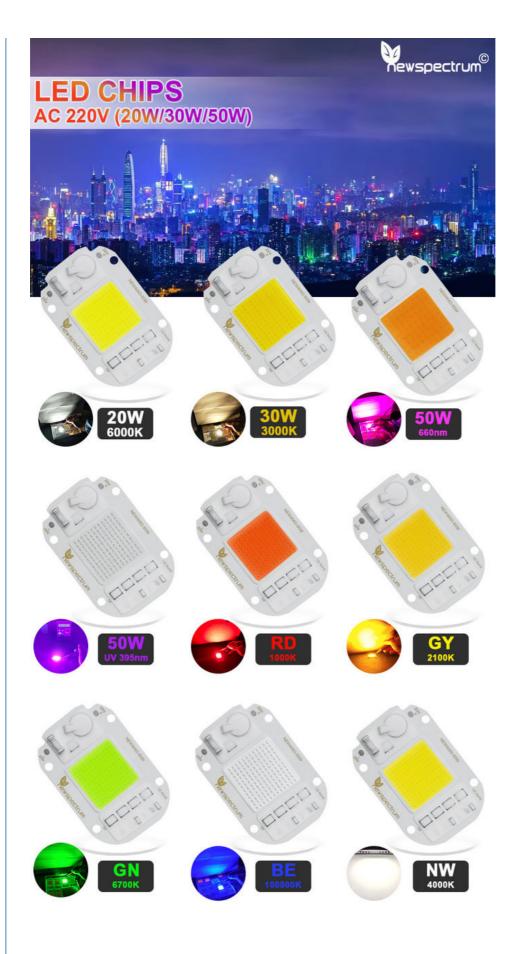

# **Product Details**

| Voltage       | 220V-240V(50~60Hz) |                     |              |                |  |
|---------------|--------------------|---------------------|--------------|----------------|--|
| Power         | 20W                | 30                  | 30W          |                |  |
| Luminous Flux | 100 lm/w           |                     |              |                |  |
| CCT           | 380-840nm          | UV 395nm            | 3000K        | 6000K          |  |
| Application   | Plant light        | Fishing/Curing ligh | Plant/Floodl | ight Floodligh |  |

#### **Technical Parameters:**

| Property             | Specification          |
|----------------------|------------------------|
| Luminous Flux        | 3000lm                 |
| Voltage              | AC220-240V             |
| Material             | Aluminum               |
| Power                | 20/30/50W              |
| Beam Angle           | 120°                   |
| CRI                  | Ra>80                  |
| Color<br>Temperature | 3000K/4000K/6000K      |
| Size                 | 60*40*2mm              |
| CCT                  | 1400K-6500K            |
| LED Type             | SMD 2835               |
| COB LED<br>Chip      | 50w Led Cob Chip       |
| Price                | 50w Led Cob Chip Price |