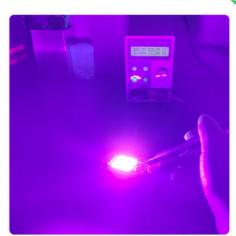

000V passed                   | (2) | Mov for surge protection<1000V passed |
| 1000V bridge rectifier                                  | (3) | 500V bridge rectifier                 |
| Anti-interference device multiple anti surge protection | (4) | No                                    |
| Constant current and constant power control             | (5) | Unstable output power current         |
| NTC sensor for pcb overheat protection                  | (6) | No                                    |
| Can use led dimmer or SCR dimmer to dimming it          | (7) | Can't dimming                         |

















# Application scenarios















### Are you still worrying these problem?

Short circuit? Burn out? Poor quality?







smart ic fit no driver





## **Real Photo**







### **CERTIFICART**

Quality Assurance



# Why is the quality better?

A1:There are components that other suppliers don't have



### Why is it brighter?

A2:LED chips 3 times bigger than others

Ours Others



### **Product Features**



Intelligent-control circuit component safe reliable high quality

High quality light-emitting chip long service life





Durable aluminum substrate provide great heat dissipation effect

Smart IC chip miniaturization intelligent extend product's lifespan



#### **Technical Parameters:**

| Property             | Specification          |
|----------------------|------------------------|
| Luminous Flux        | 3000lm                 |
| Voltage              | AC220-240V             |
| Material             | Aluminum               |
| Power