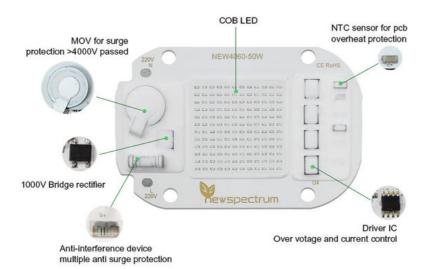

### Why is it safer?

A4:More secure with multiple protections

| Chips are bigger than others                            | (1) | Ordinary chip                         |
|---------------------------------------------------------|-----|---------------------------------------|
| Mov for surge protection>4000V passed                   | (2) | Mov for surge protection<1000V passed |
| 1000V bridge rectifier                                  | (3) | 500V bridge rectifier                 |
| Anti-interference device multiple anti surge protection | (4) | No                                    |
| Constant current and constant power control             | (5) | Unstable output power current         |
| NTC sensor for pcb overheat protection                  | (6) | No                                    |
| Can use led dimmer or SCR dimmer to dimming it          | (7) | Can't dimming                         |

# Why is the quality better?

A1:There are components that other suppliers don't have