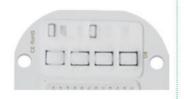

Can use led dimmer or SCR dimmer to dimming it          | (7) | Can't dimming                         |

















# Application scenarios















### Are you still worrying these problem?

Short circuit? Burn out? Poor quality?







smart ic fit no driver





## **Real Photo**







### **CERTIFICART**

Quality Assurance



# Why is the quality better?

A1:There are components that other suppliers don't have



### Why is it brighter?

A2:LED chips 3 times bigger than others

Ours Others



### **Product Features**



Intelligent-control circuit component safe reliable high quality

High quality light-emitting chip long service life





Durable aluminum substrate provide great heat dissipation effect

Smart IC chip miniaturization intelligent extend product's lifespan



#### **Technical Parameters:**

| Property             | Specification          |
|----------------------|------------------------|
| Luminous Flux        | 3000lm                 |
| Voltage              | AC220-240V             |
| Material             | Aluminum               |
| Power                | 20/30/50W              |
| Beam Angle           | 120°                   |
| CRI                  | Ra>80                  |
| Color<br>Temperature | 3000K/4000K/6000K      |
| Size                 | 60*40*2mm              |
| CCT                  | 1400K-6500K            |
| LED Type             | SMD 2835               |
| COB LED<br>Chip      | 50w Led Cob Chip       |
| Price                | 50w Led Cob Chip Price |

#### **Applications:**

DOB LED Module is a full spectrum cobiled