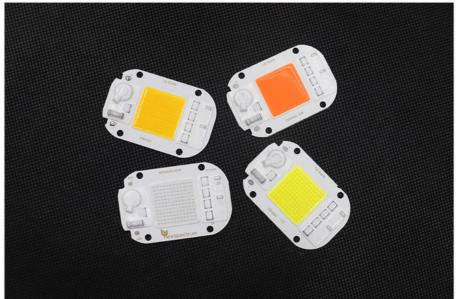

passed                   | (2) | Mov for surge protection<1000V passed |
| 1000V bridge rectifier                                  | (3) | 500V bridge rectifier                 |
| Anti-interference device multiple anti surge protection | (4) | No                                    |
| Constant current and constant power control             | (5) | Unstable output power current         |
| NTC sensor for pcb overheat protection                  | (6) | No                                    |
| Can use led dimmer or SCR dimmer to dimming it          | (7) | Can't dimming                         |

















# Application scenarios















### Are you still worrying these problem?

Short circuit? Burn out? Poor quality?







smart ic fit no driver





## **Real Photo**







### **CERTIFICART**

Quality Assurance



# Why is the quality better?

A1:There are components that other suppliers don't have



### Why is it brighter?

A2:LED chips 3 times bigger than others

Ours Others



### **Product Features**



Intelligent-control circuit component safe reliable high quality

High quality light-emitting chip long service life





Durable aluminum substrate provide great heat dissipation effect

Smart IC chip miniaturization intelligent extend product's lifespan



#### **Technical Parameters:**

| Property             | Specification          |
|----------------------|------------------------|
| Luminous Flux        | 3000lm                 |
| Voltage              | AC220-240V             |
| Material             | Aluminum               |
| Power