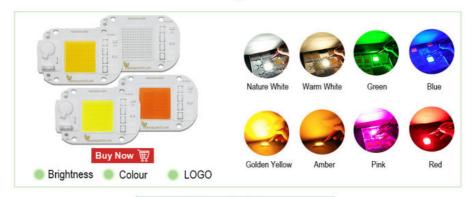

### **Product Specification**

• Beam Angle: 120°

CCT: 1400K-6500K
Voltage: AC220-240V
Product Name: DOB LED Module

CRI: Ra>80Size: 60\*40\*2mm

• Color Temperature: 3000K/4000K/6000K

Highlight: 20W Warm White LED Module,

#### **Technical Parameters:**

| Property             | Specification          |
|----------------------|------------------------|
| Luminous Flux        | 3000lm                 |
| Voltage              | AC220-240V             |
| Material             | Aluminum               |
| Power                | 20/30/50W              |
| Beam Angle           | 120°                   |
| CRI                  | Ra>80                  |
| Color<br>Temperature | 3000K/4000K/6000K      |
| Size                 | 60*40*2mm              |
| CCT                  | 1400K-6500K            |
| LED Type             | SMD 2835               |
| COB LED<br>Chip      | 50w Led Cob Chip       |
| Price                | 50w Led Cob Chip Price |