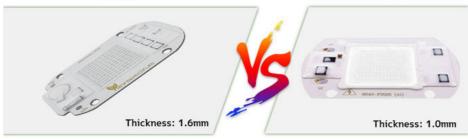

### Why heat dissipation faster?

A3:1.6mm high thermal conductivity aluminum material

Ours Others