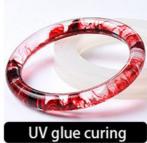

# Application scenarios

# **Product Details**

| Voltage       | 220V-240V(50~60Hz) |                     |              |                |  |
|---------------|--------------------|---------------------|--------------|----------------|--|
| Power         | 20W                | 30                  | 30W          |                |  |
| Luminous Flux | 100 lm/w           |                     |              |                |  |
| CCT           | 380-840nm          | UV 395nm            | 3000K        | 6000K          |  |
| Application   | Plant light        | Fishing/Curing ligh | Plant/Floodl | ight Floodligh |  |