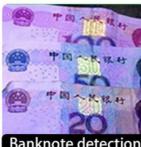

# **Product Details**

| Voltage       | 220V-240V(50~60Hz) |                     |              |                |  |
|---------------|--------------------|---------------------|--------------|----------------|--|
| Power         | 20W                | 30                  | 30W          |                |  |
| Luminous Flux | 100 lm/w           |                     |              |                |  |
| CCT           | 380-840nm          | UV 395nm            | 3000K        | 6000K          |  |
| Application   | Plant light        | Fishing/Curing ligh | Plant/Floodl | ight Floodligh |  |

# Application scenarios