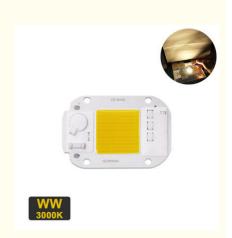

### 20W Warm White LED Module

### **Product Specification**

• Beam Angle: 120°

CCT: 1400K-6500K
Voltage: AC220-240V
Product Name: DOB LED Module

CRI: Ra>80Size: 60\*40\*2mm

• Color Temperature: 3000K/4000K/6000K

Highlight: 20W Warm White LED Module,

#### Features:

Product Name: DOB LED Module

CRI: Ra>80

LED Type: SMD 2835 Luminous Flux: 3000lm Lifespan: 50,000 Hours Warranty: 3 Years 20W Chip LED

Warm White Led Module, 3000K