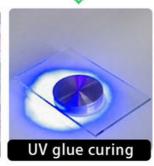

|
|---------------------------------------------------------|-----|---------------------------------------|
| Mov for surge protection>4000V passed                   | (2) | Mov for surge protection<1000V passed |
| 1000V bridge rectifier                                  | (3) | 500V bridge rectifier                 |
| Anti-interference device multiple anti surge protection | (4) | No                                    |
| Constant current and constant power control             | (5) | Unstable output power current         |
| NTC sensor for pcb overheat protection                  | (6) | No                                    |
| Can use led dimmer or SCR dimmer to dimming it          | (7) | Can't dimming                         |

















# Application scenarios















### Are you still worrying these problem?

Short circuit? Burn out? Poor quality?







smart ic fit no driver





## **Real Photo**







### **CERTIFICART**

Quality Assurance



# Why is the quality better?

A1:There are components that other suppliers don't have



### Why is it brighter?

A2:LED chips 3 times bigger than others

Ours Others



### **Product Features**



Intelligent-control circuit component safe reliable high quality

High quality light-emitting chip long service life





Durable aluminum substrate provide great heat dissipation effect

Smart IC chip miniaturization intelligent extend product's lifespan



#### **Technical Parameters:**

| Property             | Specification          |
|----------------------|------------------------|
| Luminous Flux