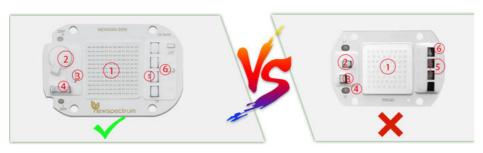

### Why is it safer?

A4:More secure with multiple protections

| Chips are bigger than others                            | (1) | Ordinary chip                         |
|---------------------------------------------------------|-----|---------------------------------------|
| Mov for surge protection>4000V passed                   | (2) | Mov for surge protection<1000V passed |
| 1000V bridge rectifier                                  | (3) | 500V bridge rectifier                 |
| Anti-interference device multiple anti surge protection | (4) | No                                    |
| Constant current and constant power control             | (5) | Unstable output power current         |
| NTC sensor for pcb overheat protection                  | (6) | No                                    |
| Can use led dimmer or SCR dimmer to dimming it          | (7) | Can't dimming                         |

# Why is the quality better?

A1:There are components that other suppliers don't have

### Why is it brighter?

A2:LED chips 3 times bigger than others

Ours Others