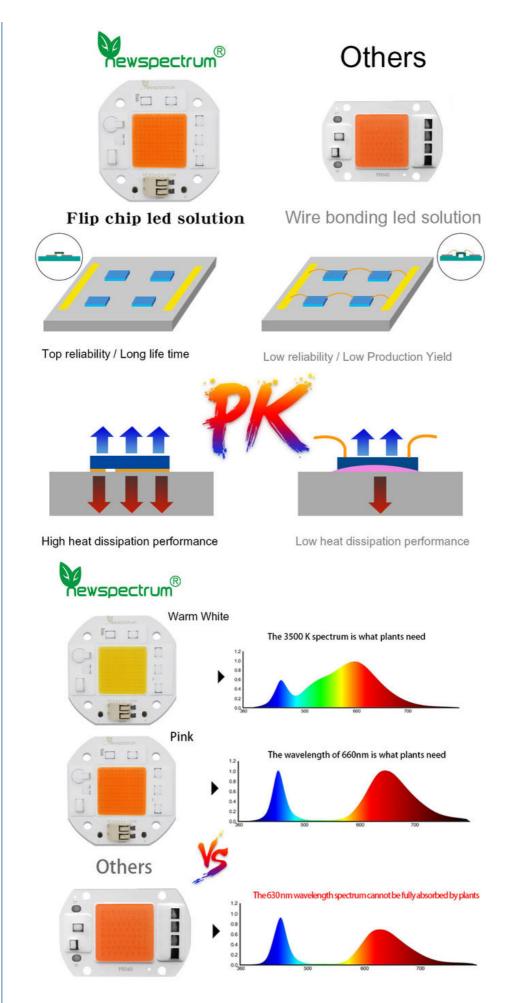

#### Features:

Product Name: AC COB LED------Working Temperature: -20°C~+50°C Voltage: AC100-240V Power: 50W Dimension: Dia.54\*H54mm Warranty: 3 Years LED Grow Chip: Flip LED Chip