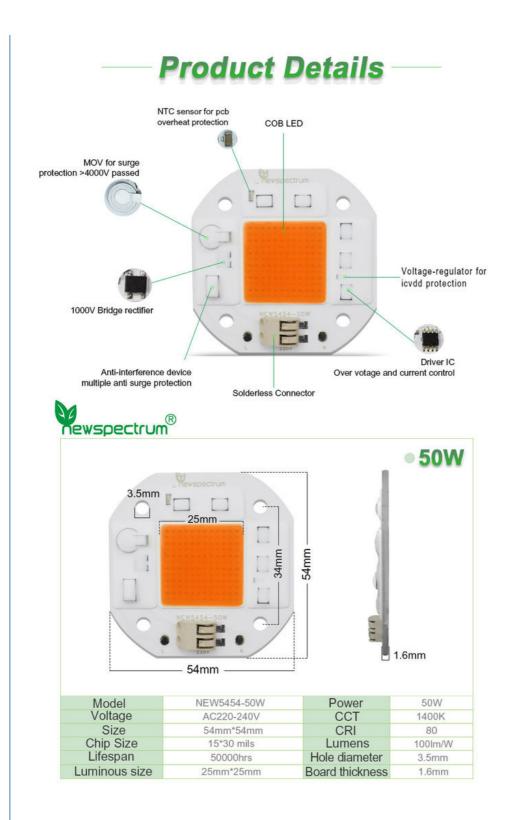

#### Features:

Product Name: AC COB LED------Working Temperature: -20°C~+50°C Voltage: AC100-240V Power: 50W Dimension: Dia.54\*H54mm Warranty: 3 Years LED Grow Chip: Flip LED Chip

#### **Technical Parameters:**

| Product Name | Specification                                                                                                                                                                                                                                                                                                                                                |
|--------------|--------------------------------------------------------------------------------------------------------------------------------------------------------------------------------------------------------------------------------------------------------------------------------------------------------------------------------------------------------------|
| AC COB LED   | Luminous Flux: 1000-10000lm<br>Beam Angle: 120°<br>Working Temperature: -20°C~+50°C<br>Dimension: Dia.54*H54mm<br>Voltage: AC100-240V<br>IP Rating: IP65<br>Light Source: LED<br>Warranty: 3 Years<br>Customization: Customized Logo(Min. Order 3000 Pieces), Customized Packaging(Min. Order 3000 Pieces),<br>Graphic Customization(Min. Order 3000 Pieces) |