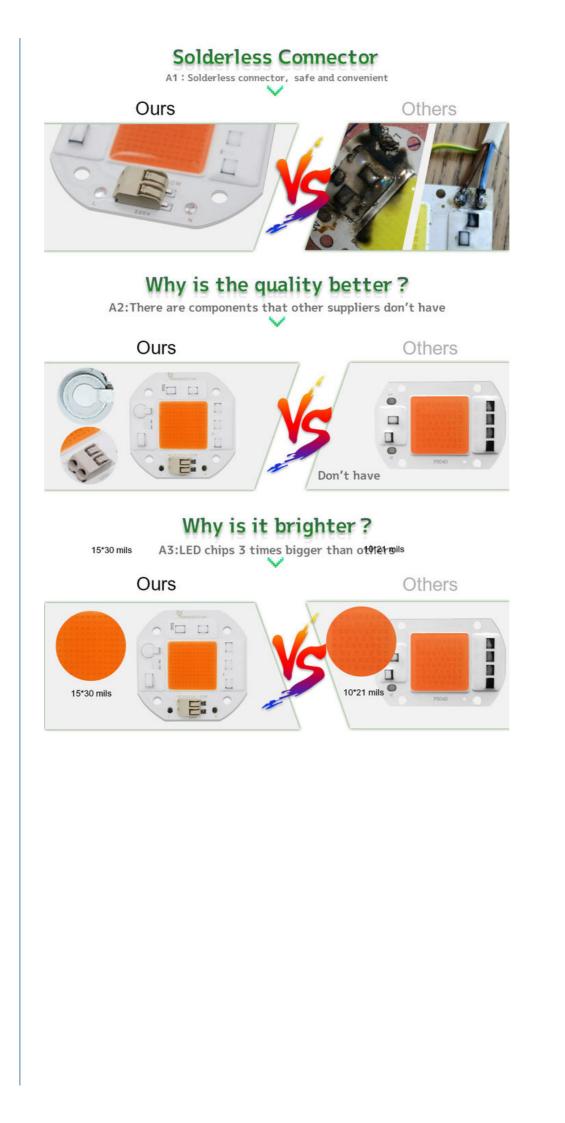

aphic Customization(Min. Order 3000 Pieces) |

#### **Applications:**

AC COB LED is a top-tier brand of warm LED modules, LED grow chips, and LED grow chips. It is based in Shenzhen, China, and provides customers with quality LED products. With a light source of LED, its products have a working temperature range from - 20°C~+50°C, and come in three color temperatures: 3000K, 4000K, and 6000K. AC COB LED also offers customization options such as customized logo, customized packaging, and graphic customization, with a minimum order of 3000 pieces for each. This product is perfect for a wide variety of applications, including indoor lighting, outdoor lighting, and growing lights. AC COB LED provides the best LED products on the market, making it the perfect choice for any customer.













# Are you still worrying these problem?

Short circuit? Burn out? Poor quality?





## **Customization:**

AC COB LED is a high quality LED grow chip, flip LED chip, LED grow chip, with a place of origin in Shenzhen, China. It has a dimension of Dia.90\*H90mm, luminous flux of 1000-10000lm, warranty of 3 years, color temperature of 3000K/4000K/6000K and power of 10W/20W/30W/50W.

#### FAQ:

Q1: What is AC COB LED?

A1: AC COB LED is a brand of LED product made in Shenzhen, China.

Q2: What kind of features does AC COB LED have?

A2: AC COB LED has a long lifespan, low power consumption, high brightness and wide beam angle.

Q3: What is the application of AC COB LED?

A3: AC COB LED is widely used in commercial lighting, stage lighting, public lighting, landscape lighting and other app