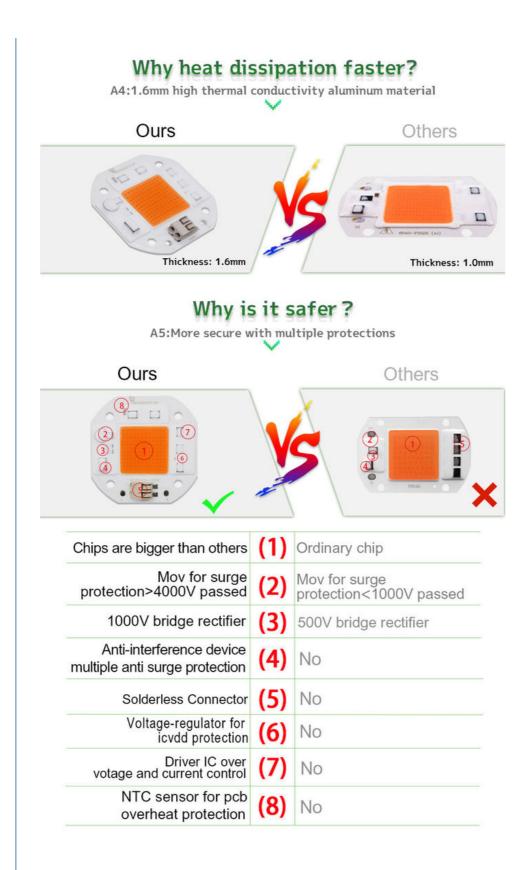

hic Customization(Min. Order 3000 Pieces) |

#### **Applications:**

AC COB LED is a top-tier brand of warm LED modules, LED grow chips, and LED grow chips. It is based in Shenzhen, China, and provides customers with quality LED products. With a light source of LED, its products have a working temperature range from - 20°C~+50°C, and come in three color temperatures: 3000K, 4000K, and 6000K. AC COB LED also offers customization options such as customized logo, customized packaging, and graphic customization, with a minimum order of 3000 pieces for each. This product is perfect for a wide variety of applications, including indoor lighting, outdoor lighting, and growing lights. AC COB LED provides the best LED products on the market, making it the perfect choice for any customer.













# Are you still worrying these problem?

Short circuit? Burn out? Poor quality?





## **Customization:**

AC COB LED is a high quality LED grow chip, flip LED chip, LED grow chip, with a place of origin in Shenzhen, China. It has a dimension of Dia.90\*H90mm, luminous flux of 1000-10000lm, warranty of 3 years, color temperature of 3000K/4000K/6000K and power of 10W/20W/30W/50W.

#### FAQ:

Q1: What is AC COB LED?

A1: AC COB LED is a brand of LED product made in Shenzhen, China.

Q2: What kind of features does AC COB LED have?

A2: AC COB LED has a long lifespan, low power consumption, high brightness and wide beam angle.

Q3: What is the application of AC COB LED?

A3: AC COB LED is widely used in commercial lighting, stage lighting, public lighting, landscape lighting and other appli