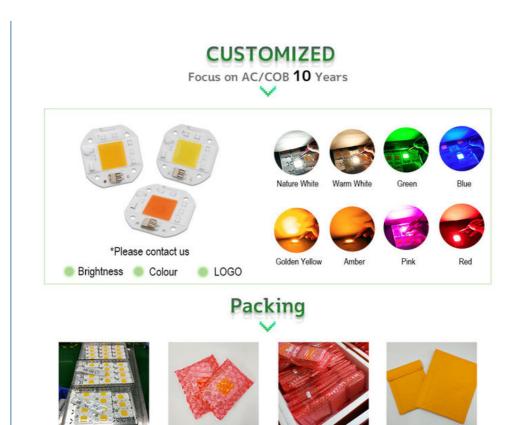

## **Customization:**

AC COB LED is a high quality LED grow chip, flip LED chip, LED grow chip, with a place of origin in Shenzhen, China. It has a dimension of Dia.90\*H90mm, luminous flux of 1000-10000lm, warranty of 3 years, color temperature of 3000K/4000K/6000K and power of 10W/20W/30W/50W.

#### **Product Description:**

50W LED Grow Chip With 50000 Hours Lifespan

AC COB LED is a high-performance LED grow chip with warm LED module and LED COB module. It has outstanding power, 10W, 20W, 30W or 50W, IP65 rating and CRI greater than 80Ra. This LED product also provides 3 years warranty and customization services such as customized logo (min. order 3000 pieces), customized packaging (min. order 3000 pieces) and graphic customization (min. order 3000 pieces). AC COB LED is power-saving, long-lasting and reliable to use for various applications.