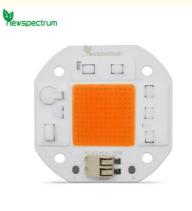

#### **Product Description:**

50W LED Grow Chip With 50000 Hours Lifespan

AC COB LED is a high-performance LED grow chip with warm LED module and LED COB module. It has outstanding power, 10W, 20W, 30W or 50W, IP65 rating and CRI greater than 80Ra. This LED product also provides 3 years warranty and customization services such as customized logo (min. order 3000 pieces), customized packaging (min. order 3000 pieces) and graphic customization (min. order 3000 pieces). AC COB LED is power-saving, long-lasting and reliable to use for various applications.

#### Features:

Product Name: AC COB LED------Working Temperature: -20°C~+50°C Voltage: AC100-240V Power: 50W Dimension: Dia.54\*H54mm Warranty: 3 Years LED Grow Chip: Flip LED Chip

#### **Technical Parameters:**

| Product Name | Specification                                                                                                                                                                                                                                                                                                                                                |
|--------------|--------------------------------------------------------------------------------------------------------------------------------------------------------------------------------------------------------------------------------------------------------------------------------------------------------------------------------------------------------------|
| AC COB LED   | Luminous Flux: 1000-10000lm<br>Beam Angle: 120°<br>Working Temperature: -20°C~+50°C<br>Dimension: Dia.54*H54mm<br>Voltage: AC100-240V<br>IP Rating: IP65<br>Light Source: LED<br>Warranty: 3 Years<br>Customization: Customized Logo(Min. Order 3000 Pieces), Customized Packaging(Min. Order 3000 Pieces),<br>Graphic Customization(Min. Order 3000 Pieces) |