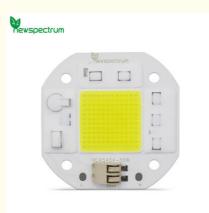

#### **Product Description:**

50W LED Grow Chip With 50000 Hours Lifespan

AC COB LED is a high-performance LED grow chip with warm LED module and LED COB module. It has outstanding power, 10W, 20W, 30W or 50W, IP65 rating and CRI greater than 80Ra. This LED product also provides 3 years warranty and customization services such as customized logo (min. order 3000 pieces), customized packaging (min. order 3000 pieces) and graphic customization (min. order 3000 pieces). AC COB LED is power-saving, long-lasting and reliable to use for various applications.

#### Features:

Product Name: AC COB LED------Working Temperature: -20°C~+50°C Voltage: AC100-240V Power: 50W Dimension: Dia.54\*H54mm Warranty: 3 Years LED Grow Chip: Flip LED Chip

#### **Technical Parameters:**

| Product Name | Specification                                                                                                                                                                                                                                                                                                                                                |
|--------------|--------------------------------------------------------------------------------------------------------------------------------------------------------------------------------------------------------------------------------------------------------------------------------------------------------------------------------------------------------------|
| AC COB LED   | Luminous Flux: 1000-10000lm<br>Beam Angle: 120°<br>Working Temperature: -20°C~+50°C<br>Dimension: Dia.54*H54mm<br>Voltage: AC100-240V<br>IP Rating: IP65<br>Light Source: LED<br>Warranty: 3 Years<br>Customization: Customized Logo(Min. Order 3000 Pieces), Customized Packaging(Min. Order 3000 Pieces),<br>Graphic Customization(Min. Order 3000 Pieces) |