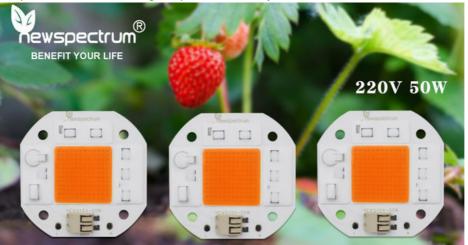

#### **Applications:**

AC COB LED is a top-tier brand of warm LED modules, LED grow chips, and LED grow chips. It is based in Shenzhen, China, and provides customers with quality LED products. With a light source of LED, its products have a working temperature range from - 20°C~+50°C, and come in three color temperatures: 3000K, 4000K, and 6000K. AC COB LED also offers customization options such as customized logo, customized packaging, and graphic customization, with a minimum order of 3000 pieces for each. This product is perfect for a wide variety of applications, including indoor lighting, outdoor lighting, and growing lights. AC COB LED provides the best LED products on the market, making it the perfect choice for any customer.