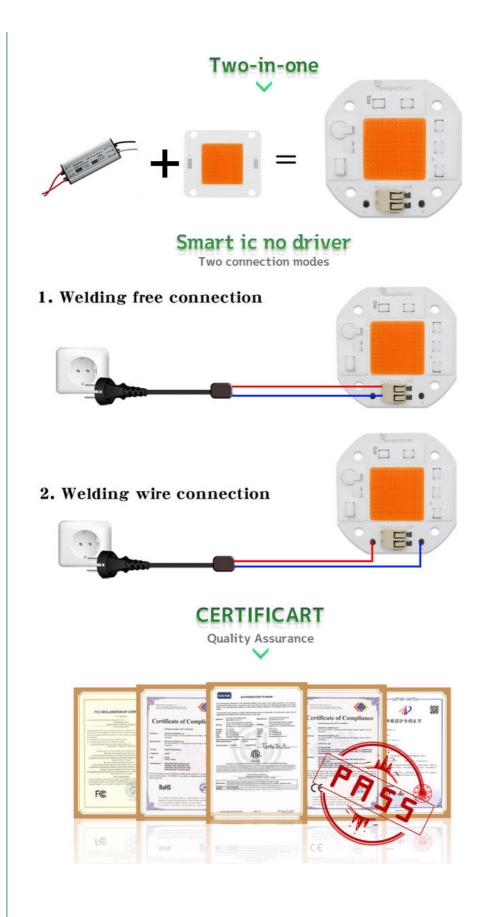

#### **Product Description:**

50W LED Grow Chip With 50000 Hours Lifespan

AC COB LED is a high-performance LED grow chip with warm LED module and LED COB module. It has outstanding power, 10W, 20W, 30W or 50W, IP65 rating and CRI greater than 80Ra. This LED product also provides 3 years warranty and customization services such as customized logo (min. order 3000 pieces), customized packaging (min. order 3000 pieces) and graphic customization (min. order 3000 pieces). AC COB LED is power-saving, long-lasting and reliable to use for various applications.

# Are you still worrying these problem?

Short circuit? Burn out? Poor quality?