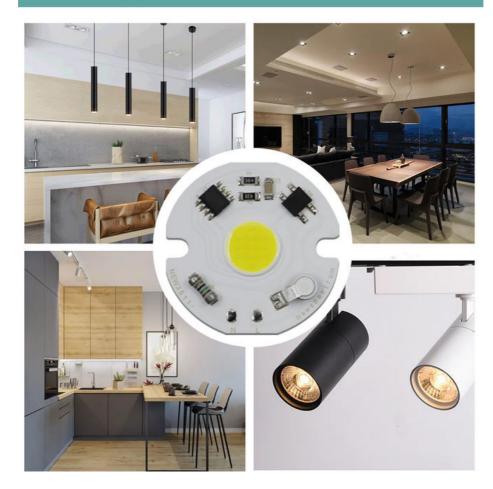

#### **Applications:**

AC COB LED - Light with Comfort and Quality

For those looking for a lighting solution that offers comfort and quality, the AC COB LED is the perfect choice. This high-quality LED module from Shenzhen China features Flip LED Chip and Warm LED technology for a reliable, efficient light source. It comes in a range of color temperatures, from 3000K to 6000K, all of which are suitable for both indoor and outdoor use. The aluminum material is designed for durability and can operate at temperatures ranging from -20°C to +50°C. Plus, the luminous flux of the AC COB LED ranges from

# Application

## Application scenarios