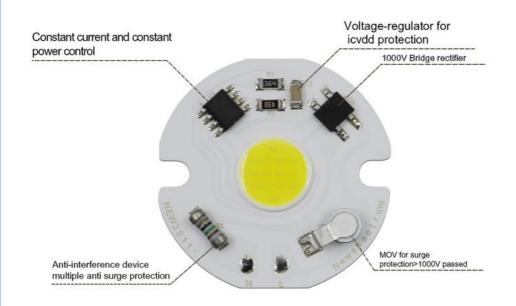

#### More Images

#### Features:

Product Name: AC COB LED Material: Aluminum Customization: Customized Logo(Min. Order 3000 Pieces), Customized Packaging(Min. Order 3000 Pieces), Graphic Customization(Min. Order 3000 Pieces) Power: 3/5/7/9W IP Rating: IP65 Beam Angle: 120° LED Grow Chip: Yes Warm LED Module: Yes LED COB Module: Yes

#### **Technical Parameters:**

| Parameters             | Specifications            |
|------------------------|---------------------------|
| Dimension              | Dia.90*H90mm              |
| Working<br>Temperature | -20°C~+50°C               |
| CRI                    | >80Ra                     |
| Lifespan               | 50,000 Hours              |
| IP Rating              | IP65                      |
| Beam Angle             | 120°                      |
| Warranty               | 3 Years                   |
| Color<br>Temperature   | 3000K/4000K/6000K         |
| Luminous Flux          | 1000-10000lm              |
| Material               | Aluminum                  |
| Flip LED Chip          | High PPF, High Efficiency |