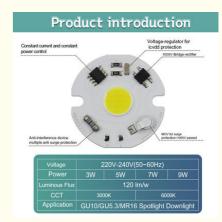

## **Product introduction**

| Voltage       | 220V-240V(50~60Hz)                  |    |       |    |  |
|---------------|-------------------------------------|----|-------|----|--|
| Power         | 3W                                  | 5W | 7W    | 9W |  |
| Luminous Flux | 120 lm/w                            |    |       |    |  |
| ССТ           | 3000K                               |    | 6000K |    |  |
| Application   | GU10/GU5.3/MR16 Spotlight Downlight |    |       |    |  |