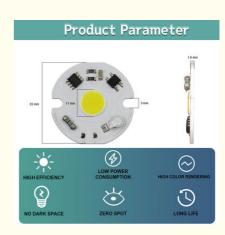

**Product Parameter** 

1000 to 10000lm for a bright, clear light. Enjoy the comfort and quality of this LED COB Module and make your space shine.

#### Features:

Product Name: AC COB LED Material: Aluminum Customization: Customized Logo(Min. Order 3000 Pieces), Customized Packaging(Min. Order 3000 Pieces), Graphic Customization(Min. Order 3000 Pieces) Power: 3/5/7/9W IP Rating: IP65 Beam Angle: 120° LED Grow Chip: Yes Warm LED Module: Yes LED COB Module: Yes

#### **Technical Parameters:**

| Parameters             | Specifications            |
|------------------------|---------------------------|
| Dimension              | Dia.90*H90mm              |
| Working<br>Temperature | -20°C~+50°C               |
| CRI                    | >80Ra                     |
| Lifespan               | 50,000 Hours              |
| IP Rating              | IP65                      |
| Beam Angle             | 120°                      |
| Warranty               | 3 Years                   |
| Color<br>Temperature   | 3000K/4000K/6000K         |
| Luminous Flux          | 1000-10000lm              |
| Material               | Aluminum                  |
| Flip LED Chip          | High PPF, High Efficiency |