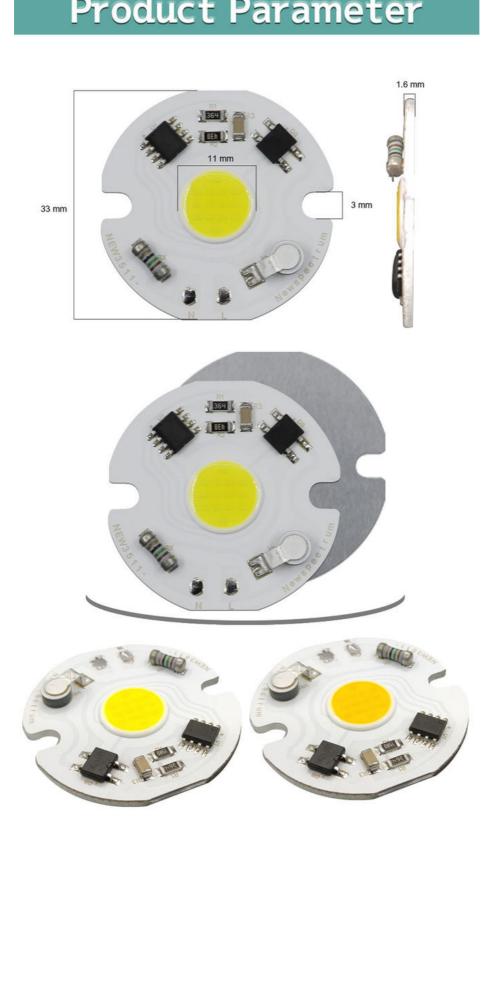

#### **Technical Parameters:**

| Parameters             | Specifications            |
|------------------------|---------------------------|
| Dimension              | Dia.90*H90mm              |
| Working<br>Temperature | -20°C~+50°C               |
| CRI                    | >80Ra                     |
| Lifespan               | 50,000 Hours              |
| IP Rating              | IP65                      |
| Beam Angle             | 120°                      |
| Warranty               | 3 Years                   |
| Color<br>Temperature   | 3000K/4000K/6000K         |
| Luminous Flux          | 1000-10000lm              |
| Material               | Aluminum                  |
| Flip LED Chip          | High PPF, High Efficiency |

**Product Parameter** 

1000 to 10000lm for a bright, clear light. Enjoy the comfort and quality of this LED COB Module and make your space shine.