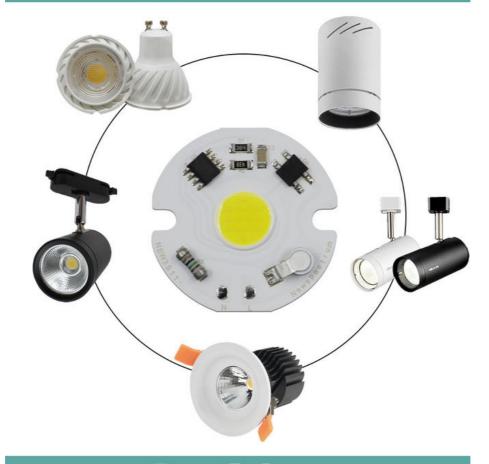

#### **Applications:**

AC COB LED - Light with Comfort and Quality

For those looking for a lighting solution that offers comfort and quality, the AC COB LED is the perfect choice. This high-quality LED module from Shenzhen China features Flip LED Chip and Warm LED technology for a reliable, efficient light source. It comes in a range of color temperatures, from 3000K to 6000K, all of which are suitable for both indoor and outdoor use. The aluminum material is designed for durability and can operate at temperatures ranging from -20°C to +50°C. Plus, the luminous flux of the AC COB LED ranges from

# Application

## Application scenarios