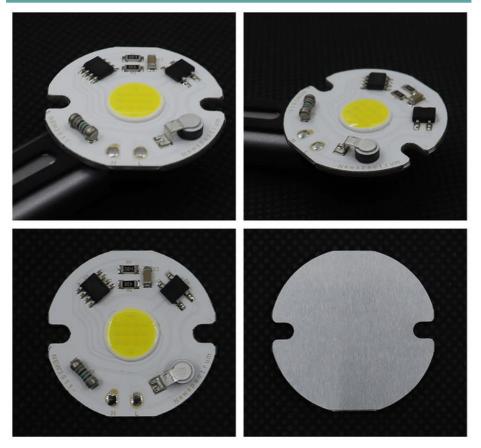

-20°C to +50°C. Plus, the luminous flux of the AC COB LED ranges from



**Product Parameter** 

1000 to 10000lm for a bright, clear light. Enjoy the comfort and quality of this LED COB Module and make your space shine.

# Application



# Packing









## Application scenarios



## **Product introduction**



| Voltage       | 220V-240V(50~60Hz)                  |    |       |    |  |
|---------------|-------------------------------------|----|-------|----|--|
| Power         | 3W                                  | 5W | 7W    | 9W |  |
| Luminous Flux | 120 lm/w                            |    |       |    |  |
| ССТ           | 3000K                               |    | 6000K |    |  |
| Application   | GU10/GU5.3/MR16 Spotlight Downlight |    |       |    |  |

### **Real Photo**



#### **Customization:**

AC COB LED is a superior quality LED product with a brand name of AC COB LED, placed in Shenzhen, China. It has a wide beam angle of 120° and has a luminous flux range of 1000-10000lm. The dimension of this product is Dia.90\*H90mm and it is available in three different color temperatures - 3000K/4000K/6000K. Furthermore, this product is customizable with options like Customized Logo (Min. Order 3000 Pieces), Customized Packaging (Min. Order 3000 Pieces), and Graphic Customization (Min. Order 3000 Pieces). The LED Grow Chip, Flip LED Chip, and LED COB Module make this product a perfect choice for all your lighting needs.

#### FAQ:

- ▶ Q:What is AC-COB LED?
- ► Q:Where is AC COB LED from?
- Q:What are the advantages of AC COB LED?
- ▶ Q:What applications can AC