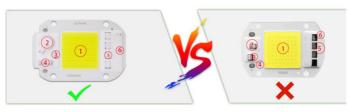

# Why is it safer?

A4:More secure with multiple protections

| Chips are bigger than others                            | (1) | Ordinary chip                         |
|---------------------------------------------------------|-----|---------------------------------------|
| Mov for surge protection>4000V passed                   | (2) | Mov for surge protection<1000V passed |
| 1000V bridge rectifier                                  | (3) | 500V bridge rectifier                 |
| Anti-interference device multiple anti surge protection | (4) | No                                    |
| Constant current and constant power control             | (5) | Unstable output power curren          |
| NTC sensor for pcb overheat protection                  | (6) | No                                    |
| Can use led dimmer or SCR dimmer to dimming it          | (7) | Can't dimming                         |