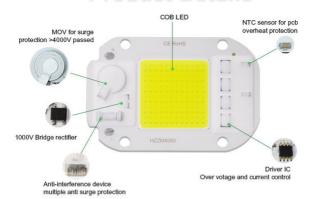

# Why is it safer?

A4:More secure with multiple protections

| Chips are bigger than others                            | (1) | Ordinary chip                         |
|---------------------------------------------------------|-----|---------------------------------------|
| Mov for surge protection>4000V passed                   | (2) | Mov for surge protection<1000V passed |
| 1000V bridge rectifier                                  | (3) | 500V bridge rectifier                 |
| Anti-interference device multiple anti surge protection | (4) | No                                    |
| Constant current and constant power control             | (5) | Unstable output power curren          |
| NTC sensor for pcb overheat protection                  | (6) | No                                    |
| Can use led dimmer or SCR dimmer to dimming it          | (7) | Can't dimming                         |