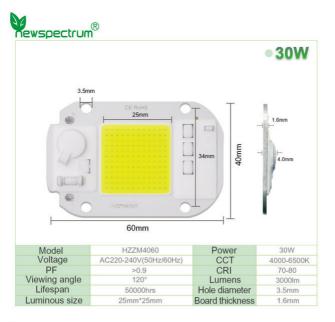

#### **Technical Parameters:**

| Parameter            | Description                                                                                                                          |  |  |
|----------------------|--------------------------------------------------------------------------------------------------------------------------------------|--|--|
| Product Name         | AC COB LED                                                                                                                           |  |  |
| Light Source         | LED                                                                                                                                  |  |  |
| Flip LED Chip        | LED COB Module, Flip LED Chip Array                                                                                                  |  |  |
| Material             | Aluminum                                                                                                                             |  |  |
| IP Rating            | IP65                                                                                                                                 |  |  |
| Size                 | 60*40*2mm                                                                                                                            |  |  |
| Color<br>Temperature | 3000K/4000K/6000K                                                                                                                    |  |  |
| CRI                  | >80Ra                                                                                                                                |  |  |
| Power                | 20W/30W/50W                                                                                                                          |  |  |
| Luminous Flux        | 1000-10000lm                                                                                                                         |  |  |
| Customization        | Customized Logo(Min. Order 3000 Pieces), Customized Packaging(Min. Order 3000 Pieces), Graphic Customization(Min. Order 3000 Pieces) |  |  |