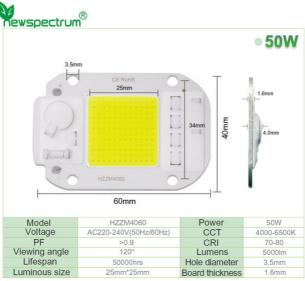

#### **Technical Parameters:**

| Parameter            | Description                                                                                                                          |  |  |
|----------------------|--------------------------------------------------------------------------------------------------------------------------------------|--|--|
| Product Name         | AC COB LED                                                                                                                           |  |  |
| Light Source         | LED                                                                                                                                  |  |  |
| Flip LED Chip        | LED COB Module, Flip LED Chip Array                                                                                                  |  |  |
| Material             | Aluminum                                                                                                                             |  |  |
| IP Rating            | IP65                                                                                                                                 |  |  |
| Size                 | 60*40*2mm                                                                                                                            |  |  |
| Color<br>Temperature | 3000K/4000K/6000K                                                                                                                    |  |  |
| CRI                  | >80Ra                                                                                                                                |  |  |
| Power                | 20W/30W/50W                                                                                                                          |  |  |
| Luminous Flux        | 1000-10000lm                                                                                                                         |  |  |
| Customization        | Customized Logo(Min. Order 3000 Pieces), Customized Packaging(Min. Order 3000 Pieces), Graphic Customization(Min. Order 3000 Pieces) |  |  |