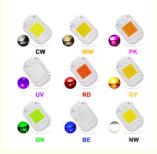

#### More Images

CW 6000K

Color Temperature: 3000K/4000K/6000K

Material: Aluminum