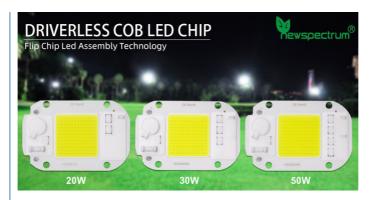

#### **Product Specification**

• Power: 20W/30W/50W

• Warranty: 3 Years 120° · Beam Angle:

• Luminous Flux: 1000-10000lm • CRI: >80Ra • Working Temperature: -20°C~+50°C Aluminum Material:

• Highlight: Customized Logo AC COB LED,

## Features:

Product Name: AC COB LED-

Customization: Customized Logo (Min. Order 3000 Pieces), Customized Packaging (Min. Order 3000 Pieces), Graphic Customization (Min. Order 3000 Pieces)

IP Rating: IP65 Power: 20W/30W/50W Voltage: AC100-240V

#### **Technical Parameters:**

| Parameter            | Description                                                                                                                          |  |  |
|----------------------|--------------------------------------------------------------------------------------------------------------------------------------|--|--|
| Product Name         | AC COB LED                                                                                                                           |  |  |
| Light Source         | LED                                                                                                                                  |  |  |
| Flip LED Chip        | LED COB Module, Flip LED Chip Array                                                                                                  |  |  |
| Material             | Aluminum                                                                                                                             |  |  |
| IP Rating            | IP65                                                                                                                                 |  |  |
| Size                 | 60*40*2mm                                                                                                                            |  |  |
| Color<br>Temperature | 3000K/4000K/6000K                                                                                                                    |  |  |
| CRI                  | >80Ra                                                                                                                                |  |  |
| Power                | 20W/30W/50W                                                                                                                          |  |  |
| Luminous Flux        | 1000-10000lm                                                                                                                         |  |  |
| Customization        | Customized Logo(Min. Order 3000 Pieces), Customized Packaging(Min. Order 3000 Pieces), Graphic Customization(Min. Order 3000 Pieces) |  |  |