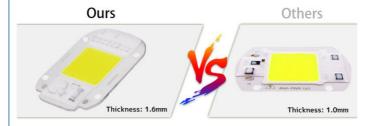

# **Application scenarios**

A3:1.6mm high thermal conductivity aluminum material