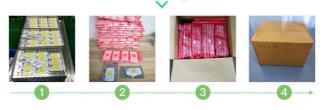

as stage lighting. Its high CRI and high efficiency make it ideal for stage lighting and studio lighting. With its wide range of color temperatures and luminous flux, AC COB LED can be used to create a variety of lighting effects, such as warm and soft, dynamic and vivid, etc. It is the perfect choice for all kinds of stage performances.

#### **Customization:**

 ${\sf AC\ COB\ LED-Warm\ LED\ Module,\ LED\ Grow\ Chip,\ LED\ Grow\ Light,\ LED\ Grow\ Module}$ 

Brand Name: AC COB LED Place of Origin: Shenzhen, China Power: 20W/30W/50W Lifespan: 50,000 Hours

Color Temperature: 3000K/4000K/6000K

Material: Aluminum

#### Are you still worrying these problem?

Short circuit? Burn out? Poor quality?





# **Product Details**







# **CUSTOMIZED**

Focus on AC/COB 10 Years



# **Packing**







# **Application scenarios**





A3:1.6mm high thermal conductivity aluminum material



# Why is it safer?

A4:More secure with multiple protections



| Chips are bigger than others                            | (1) | Ordinary chip                         |
|---------------------------------------------------------|-----|---------------------------------------|
| Mov for surge protection>4000V passed                   | (2) | Mov for surge protection<1000V passed |
| 1000V bridge rectifier                                  | (3) | 500V bridge rectifier                 |
| Anti-interference device multiple anti surge protection | (4) | No                                    |
| Constant current and constant power control             | (5) | Unstable output power curren          |
| NTC