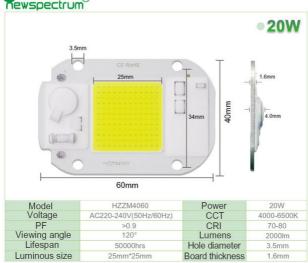

#### **Product Specification**

• Power: 20W/30W/50W

• Warranty: 3 Years 120° · Beam Angle:

• Luminous Flux: 1000-10000lm • CRI: >80Ra • Working Temperature: -20°C~+50°C Aluminum Material:

• Highlight: Customized Logo AC COB LED,

## Features:

Product Name: AC COB LED-

Customization: Customized Logo (Min. Order 3000 Pieces), Customized Packaging (Min. Order 3000 Pieces), Graphic Customization (Min. Order 3000 Pieces)

IP Rating: IP65 Power: 20W/30W/50W Voltage: AC100-240V

#### **Technical Parameters:**

| Parameter            | Description                                                                                                                          |  |  |
|----------------------|--------------------------------------------------------------------------------------------------------------------------------------|--|--|
| Product Name         | AC COB LED                                                                                                                           |  |  |
| Light Source         | LED                                                                                                                                  |  |  |
| Flip LED Chip        | LED COB Module, Flip LED Chip Array                                                                                                  |  |  |
| Material             | Aluminum                                                                                                                             |  |  |
| IP Rating            | IP65                                                                                                                                 |  |  |
| Size                 | 60*40*2mm                                                                                                                            |  |  |
| Color<br>Temperature | 3000K/4000K/6000K                                                                                                                    |  |  |
| CRI                  | >80Ra                                                                                                                                |  |  |
| Power                | 20W/30W/50W                                                                                                                          |  |  |
| Luminous Flux        | 1000-10000lm                                                                                                                         |  |  |
| Customization        | Customized Logo(Min. Order 3000 Pieces), Customized Packaging(Min. Order 3000 Pieces), Graphic Customization(Min. Order 3000 Pieces) |  |  |