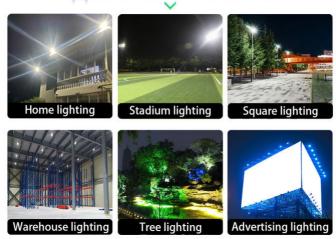

# **Application scenarios**

A3:1.6mm high thermal conductivity aluminum material

AC COB LED is widely used in commercial lighting, such as shopping malls, offices, showrooms, museums, and other public and commercial lighting. It can also be used for indoor and outdoor decoration lighting, such as gardens, lawns, courtyards, and other places to create a cozy and romantic atmosphere. With its low voltage of AC100-240V, AC COB LED is also suitable for landscape lighting, such as gardens, fountains, waterscapes, and other places to add a spectacular decoration. In addition, AC COB LED can also be used as stage lighting. Its high CRI and high efficiency make it ideal for stage lighting and studio lighting. With its wide range of color temperatures and luminous flux, AC COB LED can be used to create a variety of lighting effects, such as warm and soft, dynamic and vivid, etc. It is the perfect choice for all kinds of stage performances.