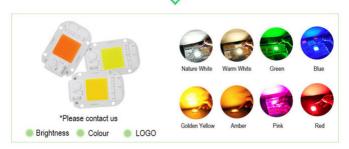

can also be used as stage lighting. Its high CRI and high efficiency make it ideal for stage lighting and studio lighting. With its wide range of color temperatures and luminous flux, AC COB LED can be used to create a variety of lighting effects, such as warm and soft, dynamic and vivid, etc. It is the perfect choice for all kinds of stage performances.

#### **Customization:**

 ${\sf AC\ COB\ LED-Warm\ LED\ Module,\ LED\ Grow\ Chip,\ LED\ Grow\ Light,\ LED\ Grow\ Module}$ 

Brand Name: AC COB LED Place of Origin: Shenzhen, China Power: 20W/30W/50W Lifespan: 50,000 Hours

Color Temperature: 3000K/4000K/6000K

Material: Aluminum

#### Are you still worrying these problem?

Short circuit? Burn out? Poor quality?





# **Product Details**







# **CUSTOMIZED**

Focus on AC/COB 10 Years



# **Packing**







# **Application scenarios**





A3:1.6mm high thermal conductivity aluminum material



# Why is it safer?

A4:More secure with multiple protections



| Chips are bigger than others                            | (1) | Ordinary chip                         |
|---------------------------------------------------------|-----|---------------------------------------|
| Mov for surge protection>4000V passed                   | (2) | Mov for surge protection<1000V passed |
| 1000V bridge rectifier                                  | (3) | 500V bridge rectifier                 |
| Anti-interference device multiple anti surge protection | (4) | No                                    |
| Constant current and constant power control             | (5) | Unstable output power curren