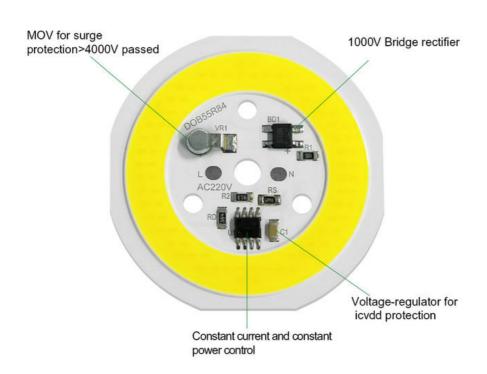

#### **Product Description:**

AC COB LED 3000K/4000K/6000K IP65 -20°C~+50°C Working Temperature

AC COB LED is a high-quality and energy-efficient warm LED module which is designed to deliver superior performance in terms of brightness. With a beam angle of 120°, this module can be used in a wide array of applications to illuminate a large area. It is also IP65 rated, making it resistant to dust and water, and suitable for outdoor applications. The flip LED chip is designed to resist deterioration and to provide a uniform lighting performance. This module is constructed with a high-grade aluminum material and is guaranteed to last up to 50,000 hours. It delivers between 1000 to 10000lm of luminous flux, making it a great lighting solution for both indoor and outdoor settings.

#### **Technical Parameters:**

| Parameter              | Value                                                                                                                                   |
|------------------------|-----------------------------------------------------------------------------------------------------------------------------------------|
| Product                | AC COB LED                                                                                                                              |
| IP Rating              | IP65                                                                                                                                    |
| Luminous Flux          | 1000 - 10000lm                                                                                                                          |
| Dimension              | Ф51mm                                                                                                                                   |
| Beam Angle             | 120°                                                                                                                                    |
| Power                  | 7/9/12W                                                                                                                                 |
| CRI                    | >80Ra                                                                                                                                   |
| Customization          | Customized Logo (Min. Order 3000 Pieces), Customized Packaging (Min. Order 3000 Pieces), Graphic Customization (Min. Order 3000 Pieces) |
| Working<br>Temperature | -20°C~+60°C                                                                                                                             |
| Lifespan               | 50,000 Hours                                                                                                                            |
| Voltage                | AC100-240V                                                                                                                              |
| Keywords               | LED COB Module, LED Grow Chip, Warm LED Module                                                                                          |