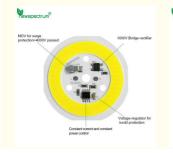

#### **Product Description:**

AC COB LED 3000K/4000K/6000K IP65 -20°C~+50°C Working Temperature

AC COB LED is a high-quality and energy-efficient warm LED module which is designed to deliver superior performance in terms of brightness. With a beam angle of 120°, this module can be used in a wide array of applications to illuminate a large area. It is also IP65 rated, making it resistant to dust and water, and suitable for outdoor applications. The flip LED chip is designed to resist deterioration and to provide a uniform lighting performance. This module is constructed with a high-grade aluminum material and is guaranteed to last up to 50,000 hours. It delivers between 1000 to 10000lm of luminous flux, making it a great lighting solution for both indoor and outdoor settings.

#### **Technical Parameters:**

| Parameter              | Value                                                                                                                                   |
|------------------------|-----------------------------------------------------------------------------------------------------------------------------------------|
| Product                | AC COB LED                                                                                                                              |
| IP Rating              | IP65                                                                                                                                    |
| Luminous Flux          | 1000 - 10000lm                                                                                                                          |
| Dimension              | Ф51mm                                                                                                                                   |
| Beam Angle             | 120°                                                                                                                                    |
| Power                  | 7/9/12W                                                                                                                                 |
| CRI                    | >80Ra                                                                                                                                   |
| Customization          | Customized Logo (Min. Order 3000 Pieces), Customized Packaging (Min. Order 3000 Pieces), Graphic Customization (Min. Order 3000 Pieces) |
| Working<br>Temperature | -20°C~+60°C                                                                                                                             |
| Lifespan               | 50,000 Hours                                                                                                                            |
| Voltage                | AC100-240V                                                                                                                              |
| Keywords               | LED COB Module, LED Grow Chip, Warm LED Module                                                                                          |