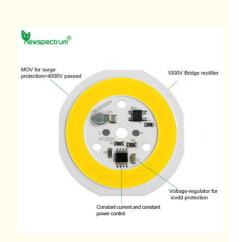

#### **Product Description:**

AC COB LED 3000K/4000K/6000K IP65 -20°C~+50°C Working Temperature

AC COB LED is a high-quality and energy-efficient warm LED module which is designed to deliver superior performance in terms of brightness. With a beam angle of 120°, this module can be used in a wide array of applications to illuminate a large area. It is also IP65 rated, making it resistant to dust and water, and suitable for outdoor applications. The flip LED chip is designed to resist deterioration and to provide a uniform lighting performance. This module is constructed with a high-grade aluminum material and is guaranteed to last up to 50,000 hours. It delivers between 1000 to 10000lm of luminous flux, making it a great lighting solution for both indoor and outdoor settings.

#### **Technical Parameters:**

| Parameter              | Value                                                                                                                                   |
|------------------------|-----------------------------------------------------------------------------------------------------------------------------------------|
| Product                | AC COB LED                                                                                                                              |
| IP Rating              | IP65                                                                                                                                    |
| Luminous Flux          | 1000 - 10000lm                                                                                                                          |
| Dimension              | Ф51mm                                                                                                                                   |
| Beam Angle             | 120°                                                                                                                                    |
| Power                  | 7/9/12W                                                                                                                                 |
| CRI                    | >80Ra                                                                                                                                   |
| Customization          | Customized Logo (Min. Order 3000 Pieces), Customized Packaging (Min. Order 3000 Pieces), Graphic Customization (Min. Order 3000 Pieces) |
| Working<br>Temperature | -20°C~+60°C                                                                                                                             |
| Lifespan               | 50,000 Hours                                                                                                                            |
| Voltage                | AC100-240V                                                                                                                              |
| Keywords               | LED COB Module, LED Grow Chip, Warm LED Module                                                                                          |