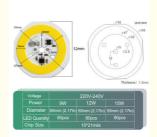

#### **Technical Parameters:**

| Parameter              | Value                                                                                                                                   |
|------------------------|-----------------------------------------------------------------------------------------------------------------------------------------|
| Product                | AC COB LED                                                                                                                              |
| IP Rating              | IP65                                                                                                                                    |
| Luminous Flux          | 1000 - 10000lm                                                                                                                          |
| Dimension              | Ф51mm                                                                                                                                   |
| Beam Angle             | 120°                                                                                                                                    |
| Power                  | 7/9/12W                                                                                                                                 |
| CRI                    | >80Ra                                                                                                                                   |
| Customization          | Customized Logo (Min. Order 3000 Pieces), Customized Packaging (Min. Order 3000 Pieces), Graphic Customization (Min. Order 3000 Pieces) |
| Working<br>Temperature | -20°C~+60°C                                                                                                                             |
| Lifespan               | 50,000 Hours                                                                                                                            |
| Voltage                | AC100-240V                                                                                                                              |
| Keywords               | LED COB Module, LED Grow Chip, Warm LED Module                                                                                          |