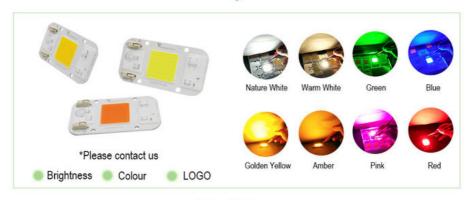

### **Product Specification**

• IP Rating: IP65

Material: AluminumVoltage: AC100-240V

Beam Angle: 120°Light Source: LED

• Color Temperature: 3000K/4000K/6000K

• CRI: >80Ra

• Luminous Flux: 1000-10000lm

• Highlight: 6000K AC COB LED, Warm Rgb LED Module,

## **CUSTOMIZED**

Focus on AC/COB 10 Years