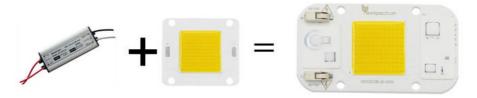

al for lighting up showrooms, restaurants, and entertainment venues.

The AC COB LED is a top choice for a variety of uses, thanks to its superior quality, customization options, and IP65 rating. With its long lifespan and reliable performance, it is the perfect solution for all of your lighting needs.

#### **Customization:**

AC COB LED

Brand Name: AC COB LED
Place of Origin: Shenzhen China

Customization: Customized Logo(Min. Order 3000 Pieces), Customized Packaging(Min. Order 3000 Pieces), Graphic Customization(Min.

Order 3000 Pieces) Lifespan: 50,000 Hours Luminous Flux: 1000-10000lm

Light Source: LED

Working Temperature: -20°C~+60°C

Flip LED Chip, Warm LED Module, Flip LED Chip

## Are you still worrying these problem?

Short circuit? Burn out? Poor quality?





## Two-in-one



## Smart ic no driver



### **CERTIFICART**

Quality Assurance



## **CUSTOMIZED**

Focus on AC/COB 10 Years



## **Packing**



## **Product Details**







A1: Solderless connector, safe and convenient



## Why is the quality better?

A2:There are components that other suppliers don't have



## Why is it brighter?

A3:LED chips 3 times bigger than others





## **☆ Promote plant growth**



**Before** 

After

## Increase Color



**Promote Growth** 



Increase Production



### **WHY CHOOSE Newpectrum?**

Really effective plant spectrum





#### FAQ:

- Q: What is AC COB LED?
- A: AC COB LED is a brand of LED lighting products manufactured by Shenzhen China.
- Q: What advantages does AC COB LED have?
- A: AC COB LED provides high luminous efficacy, wide beam angle, and stable