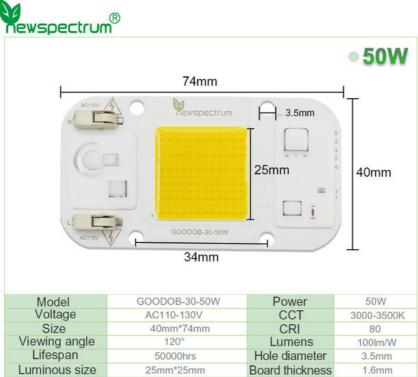

#### **Technical Parameters:**

| Parameter              | Value             |
|------------------------|-------------------|
| Power                  | 10W/20W/30W/50W   |
| Dimension              | Dia.90*H90mm      |
| Material               | Aluminum          |
| Beam Angle             | 120°              |
| CRI                    | >80Ra             |
| IP Rating              | IP65              |
| Voltage                | AC100-240V        |
| Color<br>Temperature   | 3000K/4000K/6000K |
| Luminous Flux          | 1000-10000lm      |
| Working<br>Temperature | -20°C~+60°C       |