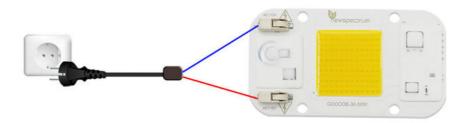

oms, restaurants, and entertainment venues.

The AC COB LED is a top choice for a variety of uses, thanks to its superior quality, customization options, and IP65 rating. With its long lifespan and reliable performance, it is the perfect solution for all of your lighting needs.

#### **Customization:**

AC COB LED

Brand Name: AC COB LED
Place of Origin: Shenzhen China

Customization: Customized Logo(Min. Order 3000 Pieces), Customized Packaging(Min. Order 3000 Pieces), Graphic Customization(Min.

Order 3000 Pieces) Lifespan: 50,000 Hours Luminous Flux: 1000-10000lm

Light Source: LED

Working Temperature: -20°C~+60°C

Flip LED Chip, Warm LED Module, Flip LED Chip

## Are you still worrying these problem?

Short circuit? Burn out? Poor quality?





## Two-in-one



## Smart ic no driver



### **CERTIFICART**

Quality Assurance



## **CUSTOMIZED**

Focus on AC/COB 10 Years



## **Packing**



## **Product Details**







A1: Solderless connector, safe and convenient



## Why is the quality better?

A2:There are components that other suppliers don't have



## Why is it brighter?

A3:LED chips 3 times bigger than others





## **☆ Promote plant growth**



**Before** 

After

## Increase Color



**Promote Growth** 



Increase Production



### **WHY CHOOSE Newpectrum?**

Really effective plant spectrum





#### FAQ:

- Q: What is AC COB LED?
- A: AC COB LED is a brand of LED lighting products manufactured by Shenzhen China.
- Q: What advantages does AC COB LED have?
- A: AC COB LED provides high luminous efficacy, wide beam angle, and stable performance.
- Q: What t