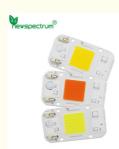

### **Product Specification**

• IP Rating: IP65

Material: AluminumVoltage: AC100-240V

Beam Angle: 120°Light Source: LED

• Color Temperature: 3000K/4000K/6000K

• CRI: >80Ra

• Luminous Flux: 1000-10000lm

• Highlight: 6000K AC COB LED, Warm Rgb LED Module,

#### **Product Description:**

AC COB LED With Working Temperature From -20°C To +60°C 3000K/4000K/6000K Color Temperature

AC COB LED is a high-quality LED module with warm light source, made with LED Grow Chip and LED COB Module. It features a beam angle of 120°, diameter of 90mm and height of 90mm. It has a power of 10W, 20W, 30W and 50W with customizable logo and packaging. It also offers graphic customization with a minimum order of 3000 pieces. AC COB LED is the perfect choice for lighting up any space, providing a warm and comfortable atmosphere.

#### **Technical Parameters:**

| Parameter              | Value             |
|------------------------|-------------------|
| Power                  | 10W/20W/30W/50W   |
| Dimension              | Dia.90*H90mm      |
| Material               | Aluminum          |
| Beam Angle             | 120°              |
| CRI                    | >80Ra             |
| IP Rating              | IP65              |
| Voltage                | AC100-240V        |
| Color<br>Temperature   | 3000K/4000K/6000K |
| Luminous Flux          | 1000-10000lm      |
| Working<br>Temperature | -20°C~+60°C       |