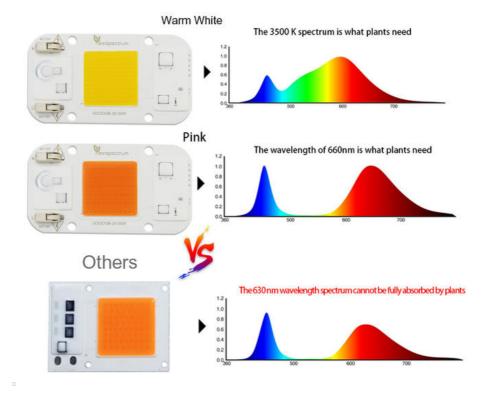

,000 Hours Luminous Flux: 1000-10000lm

Light Source: LED

Working Temperature: -20°C~+60°C

Flip LED Chip, Warm LED Module, Flip LED Chip

## Are you still worrying these problem?

Short circuit? Burn out? Poor quality?





## Two-in-one



## Smart ic no driver



### **CERTIFICART**

Quality Assurance



## **CUSTOMIZED**

Focus on AC/COB 10 Years



## **Packing**



## **Product Details**







A1: Solderless connector, safe and convenient



## Why is the quality better?

A2:There are components that other suppliers don't have



## Why is it brighter?

A3:LED chips 3 times bigger than others





## **☆ Promote plant growth**



**Before** 

After

## Increase Color



**Promote Growth** 



Increase Production



### **WHY CHOOSE Newpectrum?**

Really effective plant spectrum





#### FAQ:

- Q: What is AC COB LED?
- A: AC COB LED is a brand of LED lighting products manufactured by Shenzhen China.
- Q: What advantages does AC COB LED have?
- A: AC COB LED provides high luminous efficacy, wide beam angle, and stable performance.
- Q: What types of products does AC COB LED offer?
- A: AC COB LED offers a variety of LED lighting products, including down lights, spotlights, and track lights.
- Q: What is the power range of AC COB LED?
- A: AC COB LED offers power ranges from 3W to 50W.
- Q: What is the warranty period of AC COB LED?
- A: AC COB LED provides a 3-year warranty.



### Newspectrum® Shenzhen Colighting Ltd





bon@colighting.com



© cobledchip.com

3rd Floor of building 1,No.5 of Shijing Industrial Park,Pingkui Road,Pingshan district,Shenzhen,China,518