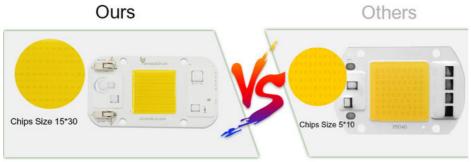

ce of Origin: Shenzhen China

Customization: Customized Logo(Min. Order 3000 Pieces), Customized Packaging(Min. Order 3000 Pieces), Graphic Customization(Min.

Order 3000 Pieces) Lifespan: 50,000 Hours Luminous Flux: 1000-10000lm

Light Source: LED

Working Temperature: -20°C~+60°C

Flip LED Chip, Warm LED Module, Flip LED Chip

## Are you still worrying these problem?

Short circuit? Burn out? Poor quality?





## Two-in-one



## Smart ic no driver



### **CERTIFICART**

Quality Assurance



## **CUSTOMIZED**

Focus on AC/COB 10 Years



## **Packing**



## **Product Details**







A1: Solderless connector, safe and convenient



## Why is the quality better?

A2:There are components that other suppliers don't have



## Why is it brighter?

A3:LED chips 3 times bigger than others





## **☆ Promote plant growth**



**Before** 

After

## Increase Color



**Promote Growth** 



Increase Production



### **WHY CHOOSE Newpectrum?**

Really effective plant spectrum





#### FAQ:

- Q: What is AC COB LED?
- A: AC COB LED is a brand of LED lighting products manufactured by Shenzhen China.
- Q: What advantages does AC COB LED have?
- A: AC COB LED provides high luminous efficacy, wide beam angle, and stable performance.
- Q: What types of products does AC COB LED offer?
- A: AC COB LED offers a variety of LED lighting products, including down lights, spotlights, and track lights.
- Q: What is the power range of AC COB LED?
- A: AC COB LED offers power ranges from 3W to 50W.
- Q: What is the warranty period of AC COB LED?
- A: AC COB LED provides a 3-year warranty.