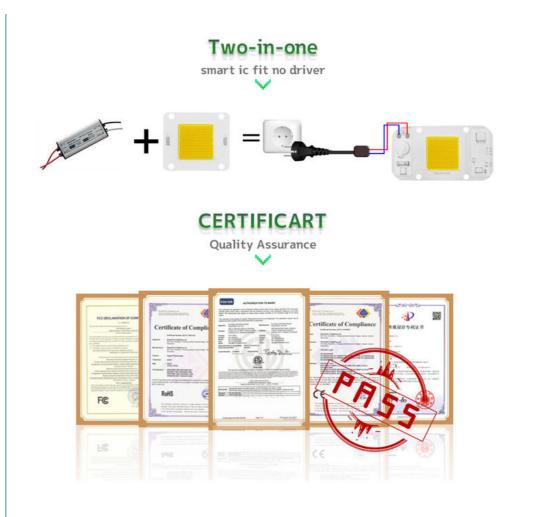

#### Support and Services:

We provide technical support and service for our 50W LED Chip. Our technical support team is available to answer any questions you a may have about our product. We provide a comprehensive range of services, including:

Installation: Our team can help you install the 50W LED Chip correctly and ensure it is working properly.

Troubleshooting: If you have any issues with the 50W LED Chip, our team can provide troubleshooting advice and guidance.
Maintenance: Our team can help you with regular maintenance of the 50W LED Chip to ensure it is running efficiently and effectively.
Upgrades: We can provide upgrades and modifications to the 50W LED Chip to ensure it is up-to-date with the latest technology.
Our team is dedicated to providing the highest quality technical support and service for our 50W LED Chip. We are always available to answer any questions and help with any issues you may have.