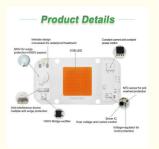

#### **Product Description:**

74mm X 40mm Anti-Static Bag LED Chip 50W For B2B Buyers 74mm X 40mm Anti-Static Bag LED Chip 50W For B2B Buyers The 50W LED Chip is a Flip Chip Cob Led, which is suitable for LED COB Lamp Chip applications. This LED Chip has superior performance, with a size of 50mm X 50mm and an IP Rating of IP65. It is also highly reliable, coming with a 2 year warranty. The package of the 50W LED Chip is an anti-static bag, making it a safe and secure choice for your lighting needs.

#### Features:

Product Name: 50W LED.Chip - - -Light Source: Flip Chip Cob Led Material: Aluminum Lifespan: 50,000 Hours Size: 74mm X 40mm Voltage: AC220-240V(50HZ/60Hz) 50W LED Device Chip

## **Technical Parameters:**

| Product                | Specification                     |
|------------------------|-----------------------------------|
| 50W LED<br>Device Chip | Working Temperature: -20°C~+50°C  |
| Package                | Anti-static Bag                   |
| Voltage                | AC220-240V(50HZ/60Hz)             |
| Light Source           | LED                               |
| Application            | Spotlights/Grow Light/Foold Light |
| Beam Angle             | 120°                              |
| Material               | Aluminum                          |
| Luminous Flux          | 5000LM                            |
| IP Rating              | IP65                              |
| Warranty               | 2 Years                           |