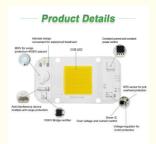

#### **Product Description:**

74mm X 40mm Anti-Static Bag LED Chip 50W For B2B Buyers 74mm X 40mm Anti-Static Bag LED Chip 50W For B2B Buyers The 50W LED Chip is a Flip Chip Cob Led, which is suitable for LED COB Lamp Chip applications. This LED Chip has superior performance, with a size of 50mm X 50mm and an IP Rating of IP65. It is also highly reliable, coming with a 2 year warranty. The package of the 50W LED Chip is an anti-static bag, making it a safe and secure choice for your lighting needs.

## **Technical Parameters:**

| Product                | Specification                     |
|------------------------|-----------------------------------|
| 50W LED<br>Device Chip | Working Temperature: -20°C~+50°C  |
| Package                | Anti-static Bag                   |
| Voltage                | AC220-240V(50HZ/60Hz)             |
| Light Source           | LED                               |
| Application            | Spotlights/Grow Light/Foold Light |
| Beam Angle             | 120°                              |
| Material               | Aluminum                          |
| Luminous Flux          | 5000LM                            |
| IP Rating              | IP65                              |
| Warranty               | 2 Years                           |