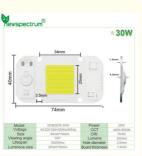

## **Product Specification**

- Working Temperature: -20°C~+50°C
- Application: Spotlights/Grow Light/Foold Light

Aluminum

120°

- 50,000 Hours • Lifespan: IP65
- IP Rating:
- Material:
- Size: 74mm X 40mm
- Beam Angle:
- Warranty: 2 Years
- Highlight:

#### **Product Description:**

74mm X 40mm Anti-Static Bag LED Chip 50W For B2B Buyers 74mm X 40mm Anti-Static Bag LED Chip 50W For B2B Buyers The 50W LED Chip is a Flip Chip Cob Led, which is suitable for LED COB Lamp Chip applications. This LED Chip has superior performance, with a size of 50mm X 50mm and an IP Rating of IP65. It is also highly reliable, coming with a 2 year warranty. The package of the 50W LED Chip is an anti-static bag, making it a safe and secure choice for your lighting needs.

#### Features:

Product Name: 50W LED.Chip - - -Light Source: Flip Chip Cob Led Material: Aluminum Lifespan: 50,000 Hours Size: 74mm X 40mm Voltage: AC220-240V(50HZ/60Hz) 50W LED Device Chip

## **Technical Parameters:**

| Product                | Specification                     |
|------------------------|-----------------------------------|
| 50W LED<br>Device Chip | Working Temperature: -20°C~+50°C  |
| Package                | Anti-static Bag                   |
| Voltage                | AC220-240V(50HZ/60Hz)             |
| Light Source           | LED                               |
| Application            | Spotlights/Grow Light/Foold Light |
| Beam Angle             | 120°                              |
| Material               | Aluminum                          |
| Luminous Flux          | 5000LM                            |
| IP Rating              | IP65                              |
| Warranty               | 2 Years                           |