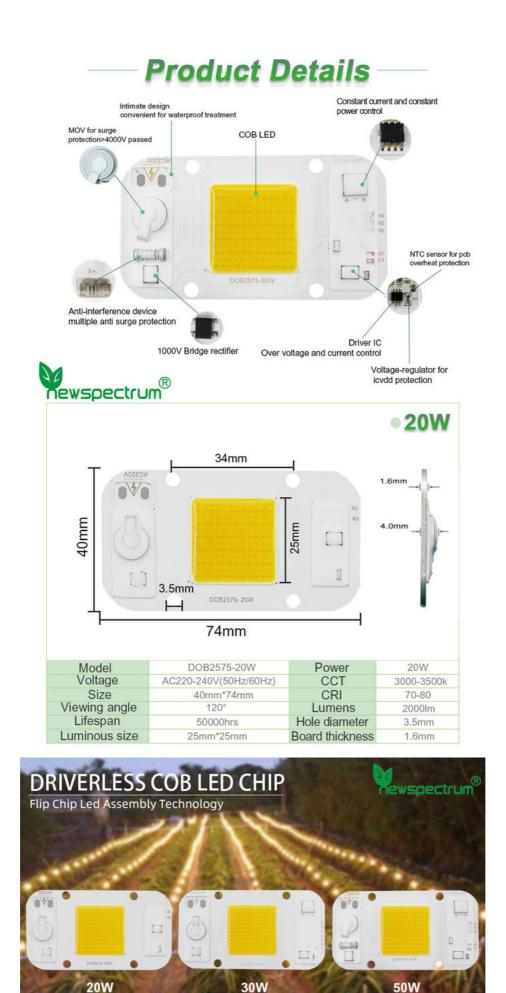

## **Product Specification**

- Working Temperature: -20°C~+50°C
- Application: Spotlights/Grow Light/Foold Light

Aluminum

120°

- 50,000 Hours • Lifespan: IP65
- IP Rating:
- Material:
- Size: 74mm X 40mm
- Beam Angle:
- Warranty: 2 Years
- Highlight:

#### **Product Description:**

74mm X 40mm Anti-Static Bag LED Chip 50W For B2B Buyers 74mm X 40mm Anti-Static Bag LED Chip 50W For B2B Buyers The 50W LED Chip is a Flip Chip Cob Led, which is suitable for LED COB Lamp Chip applications. This LED Chip has superior performance, with a size of 50mm X 50mm and an IP Rating of IP65. It is also highly reliable, coming with a 2 year warranty. The package of the 50W LED Chip is an anti-static bag, making it a safe and secure choice for your lighting needs.

#### Features:

Product Name: 50W LED.Chip - - -Light Source: Flip Chip Cob Led Material: Aluminum Lifespan: 50,000 Hours Size: 74mm X 40mm Voltage: AC220-240V(50HZ/60Hz) 50W LED Device Chip

## **Technical Parameters:**

| Product                | Specification                     |
|------------------------|-----------------------------------|
| 50W LED<br>Device Chip | Working Temperature: -20°C~+50°C  |
| Package                | Anti-static Bag                   |
| Voltage                | AC220-240V(50HZ/60Hz)             |
| Light Source           | LED                               |
| Application            | Spotlights/Grow Light/Foold Light |
| Beam Angle             | 120°                              |
| Material               | Aluminum                          |
| Luminous Flux          | 5000LM                            |
| IP Rating              | IP65                              |
| Warranty               | 2 Years                           |

## **Applications:**

50W LED Chip from **newspectrum** is the perfect device chip for a wide range of applications, such as spotlights, grow light, and foold light. With a beam angle of **120°**, it can produce a luminous flux of up to **5000LM**, making it a great choice for lighting applications. It is also extremely reliable, with a working temperature range of **-20°C~+50°C**. With its high performance, durability and reliability, 50W LED Chip from newspectrum is an ideal choice for your lighting needs.