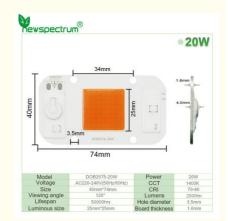

## **Product Specification**

- Working Temperature: -20°C~+50°C
- Application: Spotlights/Grow Light/Foold Light

Aluminum

120°

- 50,000 Hours • Lifespan: IP65
- IP Rating:
- Material:
- Size: 74mm X 40mm
- Beam Angle:
- Warranty: 2 Years
- Highlight:

#### Features:

Product Name: 50W LED.Chip - - -Light Source: Flip Chip Cob Led Material: Aluminum Lifespan: 50,000 Hours Size: 74mm X 40mm Voltage: AC220-240V(50HZ/60Hz) 50W LED Device Chip

## **Technical Parameters:**

| Product                | Specification                     |
|------------------------|-----------------------------------|
| 50W LED<br>Device Chip | Working Temperature: -20°C~+50°C  |
| Package                | Anti-static Bag                   |
| Voltage                | AC220-240V(50HZ/60Hz)             |
| Light Source           | LED                               |
| Application            | Spotlights/Grow Light/Foold Light |
| Beam Angle             | 120°                              |
| Material               | Aluminum                          |
| Luminous Flux          | 5000LM                            |
| IP Rating              | IP65                              |
| Warranty               | 2 Years                           |

## **Applications:**

50W LED Chip from **newspectrum** is the perfect device chip for a wide range of applications, such as spotlights, grow light, and foold light. With a beam angle of **120°**, it can produce a luminous flux of up to **5000LM**, making it a great choice for lighting applications. It is also extremely reliable, with a working temperature range of **-20°C~+50°C**. With its high performance, durability and reliability, 50W LED Chip from newspectrum is an ideal choice for your lighting needs.