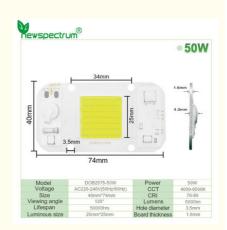

## **Product Specification**

- Working Temperature: -20°C~+50°C
- Application: Spotlights/Grow Light/Foold Light

Aluminum

120°

- 50,000 Hours • Lifespan: IP65
- IP Rating:
- Material:
- Size: 74mm X 40mm
- Beam Angle:
- Warranty: 2 Years
- Highlight:

#### Features:

Product Name: 50W LED.Chip - - -Light Source: Flip Chip Cob Led Material: Aluminum Lifespan: 50,000 Hours Size: 74mm X 40mm Voltage: AC220-240V(50HZ/60Hz) 50W LED Device Chip

## **Technical Parameters:**

| Product                | Specification                     |
|------------------------|-----------------------------------|
| 50W LED<br>Device Chip | Working Temperature: -20°C~+50°C  |
| Package                | Anti-static Bag                   |
| Voltage                | AC220-240V(50HZ/60Hz)             |
| Light Source           | LED                               |
| Application            | Spotlights/Grow Light/Foold Light |
| Beam Angle             | 120°                              |
| Material               | Aluminum                          |
| Luminous Flux          | 5000LM                            |
| IP Rating              | IP65                              |
| Warranty               | 2 Years                           |

## **Applications:**

50W LED Chip from **newspectrum** is the perfect device chip for a wide range of applications, such as spotlights, grow light, and foold light. With a beam angle of **120°**, it can produce a luminous flux of up to **5000LM**, making it a great choice for lighting applications. It is also extremely reliable, with a working temperature range of **-20°C~+50°C**. With its high performance, durability and reliability, 50W LED Chip from newspectrum is an ideal choice for your lighting needs.