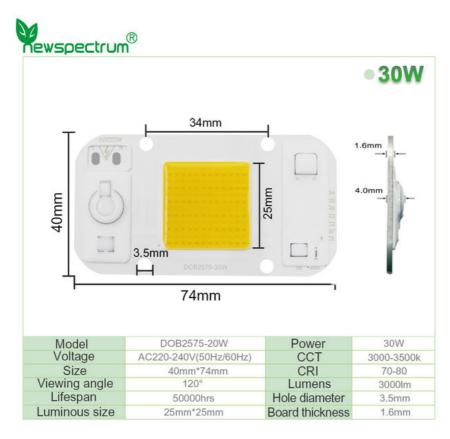

## **Product Specification**

- Working Temperature: -20°C~+50°C
- Application: Spotlights/Grow Light/Foold Light

Aluminum

120°

- 50,000 Hours • Lifespan: IP65
- IP Rating:
- Material:
- Size: 74mm X 40mm
- Beam Angle:
- Warranty: 2 Years
- Highlight:

#### Features:

Product Name: 50W LED.Chip - - -Light Source: Flip Chip Cob Led Material: Aluminum Lifespan: 50,000 Hours Size: 74mm X 40mm Voltage: AC220-240V(50HZ/60Hz) 50W LED Device Chip

## **Technical Parameters:**

| Product                | Specification                     |
|------------------------|-----------------------------------|
| 50W LED<br>Device Chip | Working Temperature: -20°C~+50°C  |
| Package                | Anti-static Bag                   |
| Voltage                | AC220-240V(50HZ/60Hz)             |
| Light Source           | LED                               |
| Application            | Spotlights/Grow Light/Foold Light |
| Beam Angle             | 120°                              |
| Material               | Aluminum                          |
| Luminous Flux          | 5000LM                            |
| IP Rating              | IP65                              |
| Warranty               | 2 Years                           |