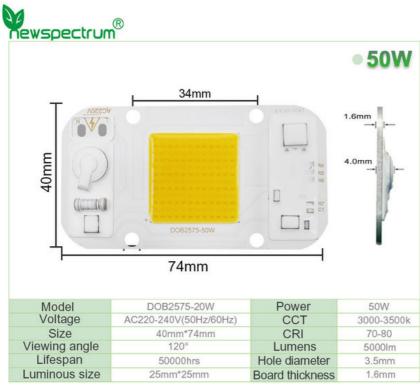

#### **Product Description:**

74mm X 40mm Anti-Static Bag LED Chip 50W For B2B Buyers 74mm X 40mm Anti-Static Bag LED Chip 50W For B2B Buyers The 50W LED Chip is a Flip Chip Cob Led, which is suitable for LED COB Lamp Chip applications. This LED Chip has superior performance, with a size of 50mm X 50mm and an IP Rating of IP65. It is also highly reliable, coming with a 2 year warranty. The package of the 50W LED Chip is an anti-static bag, making it a safe and secure choice for your lighting needs.

#### Features:

Product Name: 50W LED.Chip - - -Light Source: Flip Chip Cob Led Material: Aluminum Lifespan: 50,000 Hours Size: 74mm X 40mm Voltage: AC220-240V(50HZ/60Hz) 50W LED Device Chip

## **Technical Parameters:**

| Product                | Specification                     |
|------------------------|-----------------------------------|
| 50W LED<br>Device Chip | Working Temperature: -20°C~+50°C  |
| Package                | Anti-static Bag                   |
| Voltage                | AC220-240V(50HZ/60Hz)             |
| Light Source           | LED                               |
| Application            | Spotlights/Grow Light/Foold Light |
| Beam Angle             | 120°                              |
| Material               | Aluminum                          |
| Luminous Flux          | 5000LM                            |
| IP Rating              | IP65                              |
| Warranty               | 2 Years                           |

## **Applications:**

50W LED Chip from **newspectrum** is the perfect device chip for a wide range of applications, such as spotlights, grow light, and foold light. With a beam angle of **120°**, it can produce a luminous flux of up to **5000LM**, making it a great choice for lighting applications. It is also extremely reliable, with a working temperature range of **-20°C~+50°C**. With its high performance, durability and reliability, 50W LED Chip from newspectrum is an ideal choice for your lighting needs.