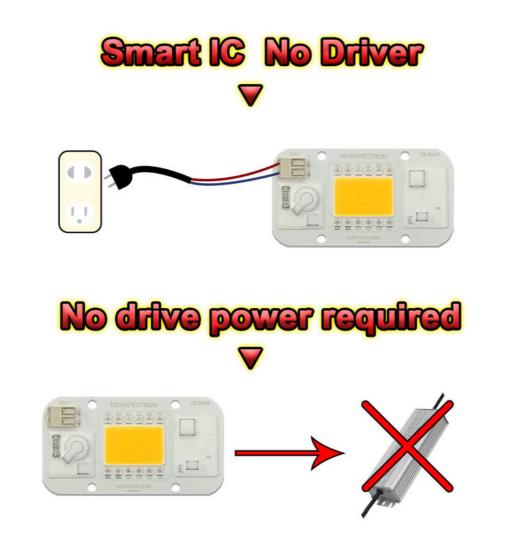

# **Product Features**

Intelligent-control circuit component safe reliable high quality

High quality light-emitting chip long service life

Durable aluminum substrate provide great heat dissipation effect

Smart IC chip miniaturization intelligent extend product's lifespan