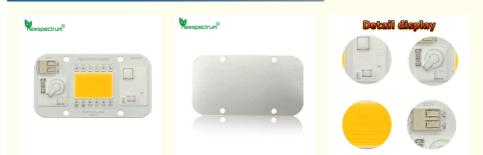

ility:



# **Product Specification**

| • Luminous Flux:     | 5000LM                         |
|----------------------|--------------------------------|
| IP Rating:           | IP65                           |
| Working Temperature: | -20°C~+50°C                    |
| Package:             | Anti-static Bag                |
| Voltage:             | AC110-130V/220-240V(50HZ/60Hz) |
| Warranty:            | 2 Years                        |
| Material:            | Aluminum                       |
| Beam Angle:          | 120°                           |
| Highlight:           | 50HZ COB Led Chip,             |

100000pcs/day



#### ringringrit.

| JULY COD Led Ollip,         |
|-----------------------------|
| Energy Saving COB Led Chip, |
| 50W LED Chip 50HZ           |

# More Images



### **Product Description:**

50W LED Device Chip 5000LM Anti-Static Bag For B2B Buyers. Our 50 Watts LED Device Chip is an ideal choice for spotlights, grow lights or flood lights applications. It features a power of 50W, a size of 50mm X 50mm and is constructed with aluminum. It comes with an anti-static bag packaging for extra protection. This 50W LED Chip provides excellent brightness and reliability with long lifespan. It is an energy efficient alternative to traditional lighting, providing you with a cost effective solution. With its exceptional performance and robust design, our 50W LED Chip is perfect for a wide range of applications, from commercial lighting to residential lighting.

#### Features:

Product Name: 50W LED-Ghip------Beam Angle: 120° Light Source: LED Luminous Flux