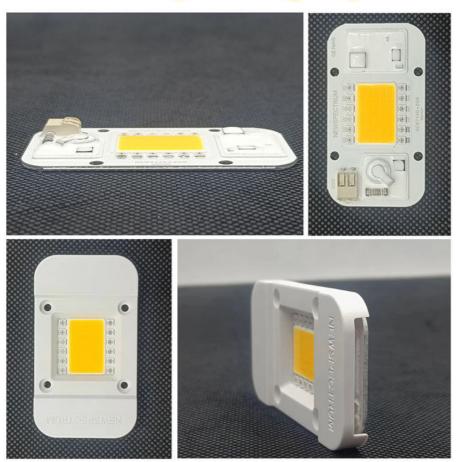

very durable and reliable. It is a great choice for those who are looking for a powerful 50W LED Chip.

### Support and Services:

We provide technical support and services for our 50W LED Chip, including: On-site technical support and services Product installation and commissioning Software and hardware troubleshooting and maintenance Product customization and design Technical support via phone or online chat Product warranty and repair services







220V







# **Product Features**



Intelligent-control circuit component safe reliable high quality



High quality light-emitting chip long service life



Durable aluminum substrate provide great heat dissipation effect



Smart IC chip miniaturization intelligent extend product's lifespan

# **Product Presentation**





























## FAQ:

- Q1: What is newspectrum 50W LED Chip?
- A1: newspectrum 50W LED Chip is a high-efficiency LED chip manufactured by newspectrum in Shenzhen, China.
- Q2: What are the advantages of newspectrum 50W LED Chip?
- A2: newspectrum 50W LED Chip has high efficiency and long lifespan, and is low power consumption and heat dissipation.
- Q3: What are the applications of newspectrum 50W LED Chip?
- A3: newspectrum 50W LED Chip is widely used in various lighting applications, such as street lights, flood lights, high bay lights, tunnel lights, etc.

Shenzhen Colighting Ltd

- Q4: What is the lifetime of newspectrum 50W LED Chip?
- A4: newspectrum 50W LED Chip has a long lifetime of more than 50,000 hours.
- Q5: What is the size of newspectrum 50W LED Chip?
- A5: newspectrum 50W L