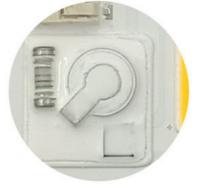

Shenzhen China, provides 50W LED Chip, which is powered by AC220-240V(50HZ/60Hz), and packaged in an anti-static bag. This 50W LED Chip is widely used in various scenarios and applications, such as spotlights, grow light, and flood light, etc. This high-quality LED COB Lamp Chip has a superior brightness and energy-saving performance, and is very durable and reliable. It is a great choice for those who are looking for a powerful 50W LED Chip.

### Support and Services:

We provide technical support and services for our 50W LED Chip, including: On-site technical support and services Product installation and commissioning Software and hardware troubleshooting and maintenance Product customization and design Technical support via phone or online chat Product warranty and repair services







220V







# **Product Features**



Intelligent-control circuit component safe reliable high quality



High quality light-emitting chip long service life



Durable aluminum substrate provide great heat dissipation effect



Smart IC chip miniaturization intelligent extend product's lifespan

# **Product Presentation**





























## FAQ:

- Q1: What is newspectrum 50W LED Chip?
- A1: newspectrum 50W LED Chip is a high-efficiency LED chip manufactured by newspectrum in Shenzhen, China.
- Q2: What are the advantages of newspectrum 50W LED Chip?
- A2: newspectrum 50W LED Chip has high efficiency and long lifespan, and is low power consumption and heat dissipation.
- Q3: What are the applications of newspectrum 50W LED Chip?
- A3: newspectrum 50W LED Chip is widely used