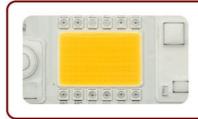

# **Technical Parameters:**

| Property             | Value           |
|----------------------|-----------------|
| Light Source         | LED             |
| IP Rating            | IP65            |
| Product Name         | 50W LED Chip    |
| Beam Angle           | 120°            |
| Size                 | 74mm X 40mm     |
| Lamp<br>Power(W)     | 20W, 30W, 50W   |
| Material             | Aluminum        |
| Package              | Anti-static Bag |
| Color<br>Temperature | 6000K           |
| Lifespan             | 50,000 Hours    |
| LED COB<br>Lamp Chip | Yes             |
| Flip Chip Cob<br>Led | Yes             |

### **Applications:**

Newspectrum, a brand from Shenzhen China, provides 50W LED Chip, which is powered by AC220-240V(50HZ/60Hz), and packaged in an anti-static bag. This 50W LED Chip is widely used in various scenarios and applications, such as spotlights, grow light, and flood light, etc. This high-quality LED COB Lamp Chip has a superior brightness and energy-saving performance, and is very durable and reliable. It is a great choice for those who are looking for a powerful 50W LED Chip.