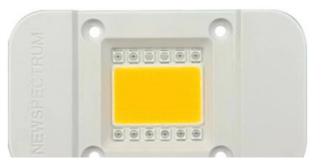

# **Product Specification**

| • Luminous Flux:     | 5000LM                         |
|----------------------|--------------------------------|
| IP Rating:           | IP65                           |
| Working Temperature: | -20°C~+50°C                    |
| Package:             | Anti-static Bag                |
| Voltage:             | AC110-130V/220-240V(50HZ/60Hz) |
| Warranty:            | 2 Years                        |
| Material:            | Aluminum                       |
| Beam Angle:          | 120°                           |
| Highlight:           | 50HZ COB Led Chip,             |

# **Technical Parameters:**

| Property             | Value           |
|----------------------|-----------------|
| Light Source         | LED             |
| IP Rating            | IP65            |
| Product Name         | 50W LED Chip    |
| Beam Angle           | 120°            |
| Size                 | 74mm X 40mm     |
| Lamp<br>Power(W)     | 20W, 30W, 50W   |
| Material             | Aluminum        |
| Package              | Anti-static Bag |
| Color<br>Temperature | 6000K           |
| Lifespan             | 50,000 Hours    |
| LED COB<br>Lamp Chip | Yes             |
| Flip Chip Cob<br>Led | Yes             |