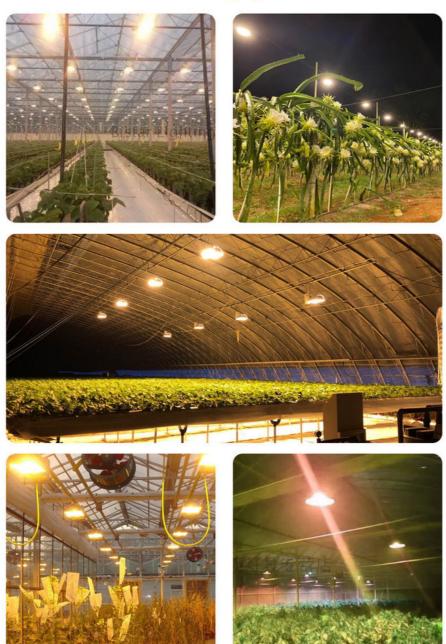

### **Applications:**

Newspectrum, a brand from Shenzhen China, provides 50W LED Chip, which is powered by AC220-240V(50HZ/60Hz), and packaged in an anti-static bag. This 50W LED Chip is widely used in various scenarios and applications, such as spotlights, grow light, and flood light, etc. This high-quality LED COB Lamp Chip has a superior brightness and energy-saving performance, and is very durable and reliable. It is a great choice for those who are looking for a powerful 50W LED Chip.