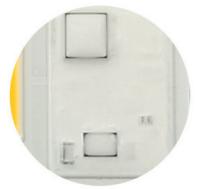

m Shenzhen China, provides 50W LED Chip, which is powered by AC220-240V(50HZ/60Hz), and packaged in an anti-static bag. This 50W LED Chip is widely used in various scenarios and applications, such as spotlights, grow light, and flood light, etc. This high-quality LED COB Lamp Chip has a superior brightness and energy-saving performance, and is very durable and reliable. It is a great choice for those who are looking for a powerful 50W LED Chip.

### Support and Services:

We provide technical support and services for our 50W LED Chip, including: On-site technical support and services Product installation and commissioning Software and hardware troubleshooting and maintenance Product customization and design Technical support via phone or online chat Product warranty and repair services







220V







# **Product Features**



Intelligent-control circuit component safe reliable high quality



High quality light-emitting chip long service life



Durable aluminum substrate provide great heat dissipation effect



Smart IC chip miniaturization intelligent extend product's lifespan

# **Product Presentation**





























## FAQ:

- Q1: What is newspectrum 50W LED Chip?
- A1: newspectrum 50W LED Chip is a high-efficiency LED chip manufactured by newspectrum in Shenzhen, China.
- Q2: What are the advantages of newspectrum 50W LED Chip?
- A2: newspectrum 50W LED Chip has high efficiency and long lifespan, and is low power consumption and heat dissipation.
- Q3: What are the applications of newspectrum 50W LED Chip?
- A3: newspectrum 50W LED Chip is widely use