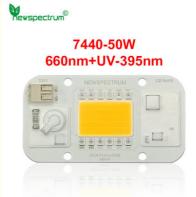

NEW 7440-660+UV

L/C, D/A, D/P, T/T, Western Union,

- Delivery Time: 3-5 workdays
- Payment Terms:
  - MoneyGram
- Supply Ability:

# **Product Specification**

| • Luminous Flux:     | 5000LM                         |
|----------------------|--------------------------------|
| IP Rating:           | IP65                           |
| Working Temperature: | -20°C~+50°C                    |
| Package:             | Anti-static Bag                |
| Voltage:             | AC110-130V/220-240V(50HZ/60Hz) |
| Warranty:            | 2 Years                        |
| Material:            | Aluminum                       |
| Beam Angle:          | 120°                           |
| Highlight:           | 50HZ COB Led Chip,             |

# **Technical Parameters:**

| Property             | Value           |
|----------------------|-----------------|
| Light Source         | LED             |
| IP Rating            | IP65            |
| Product Name         | 50W LED Chip    |
| Beam Angle           | 120°            |
| Size                 | 74mm X 40mm     |
| Lamp<br>Power(W)     | 20W, 30W, 50W   |
| Material             | Aluminum        |
| Package              | Anti-static Bag |
| Color<br>Temperature | 6000K           |
| Lifespan             | 50,000 Hours    |
| LED COB<br>Lamp Chip | Yes             |
| Flip Chip Cob<br>Led | Yes             |