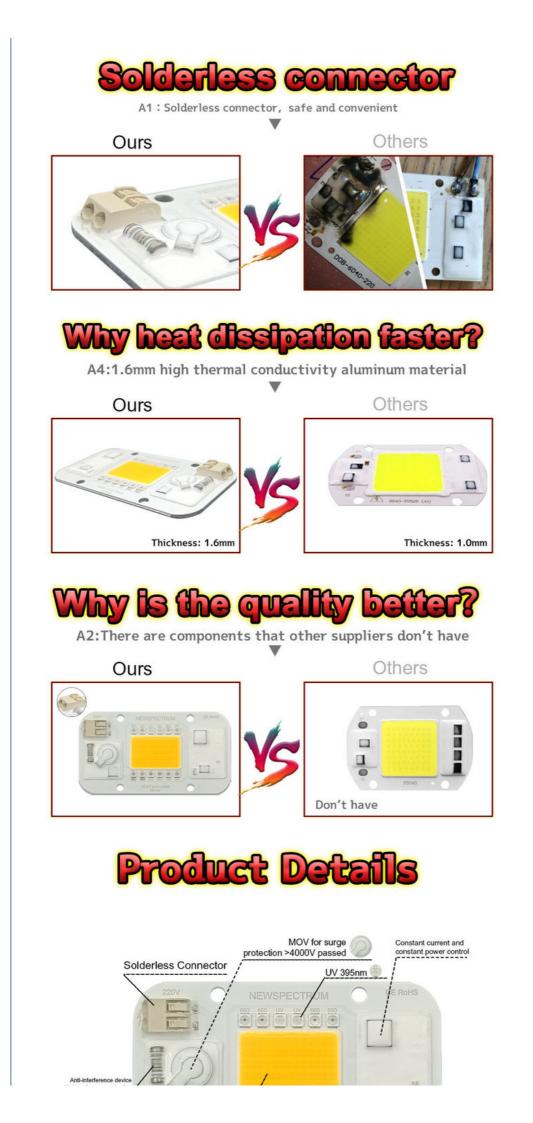

## FAQ:

- Q1: What is newspectrum 50W LED Chip?
- A1: newspectrum 50W LED Chip is a high-efficiency LED chip manufactured by newspectrum in Shenzhen, China.
- Q2: What are the advantages of newspectrum 50W LED Chip?
- A2: newspectrum 50W LED Chip has high efficiency and long lifespan, and is low power consumption and heat dissipation.
- Q3: What are the applications of newspectrum 50W LED Chip?
- A3: newspectrum 50W LED Chip is widely used in various lighting applications, such as street lights, flood lights, high bay lights, tunnel lights, etc.

Shenzhen Colighting Ltd

- Q4: What is the lifetime of newspectrum 50W LED Chip?
- A4: newspectrum 50W LED Chip has a long lifetime of more than 50,000 hours.
- Q5: What is the size of newspectrum 50W LED Chip?
- A5: newspectrum 50W LED Chip has a diameter of 27mm and a height of 6mm.