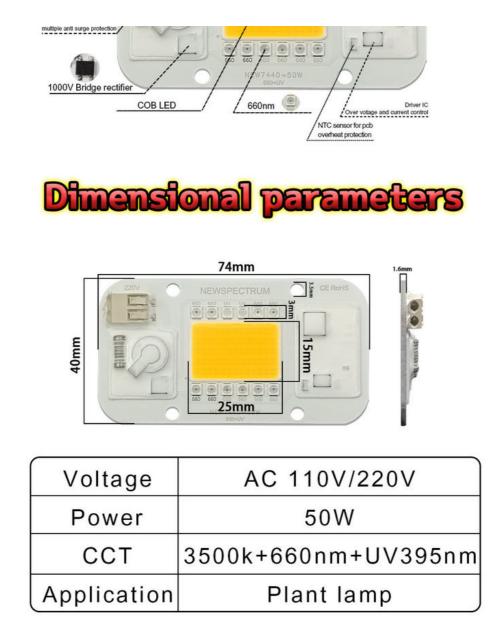

# **Technical Parameters:**

| Property             | Value           |
|----------------------|-----------------|
| Light Source         | LED             |
| IP Rating            | IP65            |
| Product Name         | 50W LED Chip    |
| Beam Angle           | 120°            |
| Size                 | 74mm X 40mm     |
| Lamp<br>Power(W)     | 20W, 30W, 50W   |
| Material             | Aluminum        |
| Package              | Anti-static Bag |
| Color<br>Temperature | 6000K           |
| Lifespan             | 50,000 Hours    |
| LED COB<br>Lamp Chip | Yes             |
| Flip Chip Cob<br>Led | Yes             |