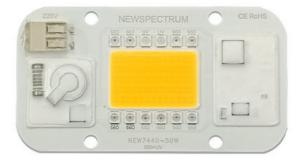

# **Product Specification**

| • Luminous Flux:     | 5000LM                         |
|----------------------|--------------------------------|
| IP Rating:           | IP65                           |
| Working Temperature: | -20°C~+50°C                    |
| Package:             | Anti-static Bag                |
| Voltage:             | AC110-130V/220-240V(50HZ/60Hz) |
| Warranty:            | 2 Years                        |
| Material:            | Aluminum                       |
| Beam Angle:          | 120°                           |
| Highlight:           | 50HZ COB Led Chip,             |

# **Technical Parameters:**

| Property             | Value           |
|----------------------|-----------------|
| Light Source         | LED             |
| IP Rating            | IP65            |
| Product Name         | 50W LED Chip    |
| Beam Angle           | 120°            |
| Size                 | 74mm X 40mm     |
| Lamp<br>Power(W)     | 20W, 30W, 50W   |
| Material             | Aluminum        |
| Package              | Anti-static Bag |
| Color<br>Temperature | 6000K           |
| Lifespan             | 50,000 Hours    |
| LED COB<br>Lamp Chip | Yes             |
| Flip Chip Cob<br>Led | Yes             |

# **Product Features**

Intelligent-control circuit component safe reliable high quality

High quality light-emitting chip long service life

Durable aluminum substrate provide great heat dissipation effect