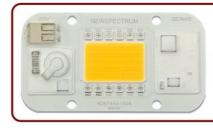

# **Product Specification**

| • Luminous Flux:     | 5000LM                         |
|----------------------|--------------------------------|
| IP Rating:           | IP65                           |
| Working Temperature: | -20°C~+50°C                    |
| Package:             | Anti-static Bag                |
| Voltage:             | AC110-130V/220-240V(50HZ/60Hz) |
| Warranty:            | 2 Years                        |
| Material:            | Aluminum                       |
| Beam Angle:          | 120°                           |
| Highlight:           | 50HZ COB Led Chip,             |

### **Product Description:**

50W LED Device Chip 5000LM Anti-Static Bag For B2B Buyers. Our 50 Watts LED Device Chip is an ideal choice for spotlights, grow lights or flood lights applications. It features a power of 50W, a size of 50mm X 50mm and is constructed with aluminum. It comes with an anti-static bag packaging for extra protection. This 50W LED Chip provides excellent brightness and reliability with long lifespan. It is an energy efficient alternative to traditional lighting, providing you with a cost effective solution. With its exceptional performance and robust design, our 50W LED Chip is perfect for a wide range of applications, from commercial lighting to residential lighting.

#### Features:

Product Name: 50W LED-Ghip------Beam Angle: 120° Light Source: LED Luminous Flux: 5000LM Voltage: AC110-130V/220-240V(50HZ/60Hz) 50 Watts LED Device Chip High Quality 50W LED Device Chip High Brightness 50W LED Device Chip High Efficiency 50W LED Device Chip Long Lifespan 50W LED Device Chip Energy Saving 50W LED Device Chip Low Power Consumption 50W LED Device Chip Low Heat Generation 50W LED Device Chip