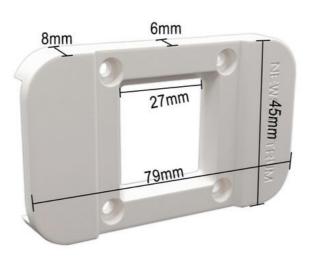

Shenzhen Colighting Ltd

- Q4: What is the lifetime of newspectrum 50W LED Chip?
- A4: newspectrum 50W LED Chip has a long lifetime of more than 50,000 hours.
- Q5: What is the size of newspectrum 50W LED Chip?
- A5: newspectrum 50W LED Chip has a diameter of 27mm and a height of 6mm.