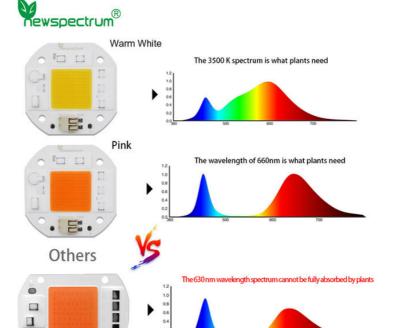

## **Product Description:**

5000LM LED Chip Light Source High Lumen Output And Excellent Performance

Our 50W LED Device Chip is a high-efficiency, energy-saving lighting product with a wide range of applications. It is an ideal lighting solution for commercial and industrial lighting. With its high lumen efficiency, our 50W LED Device Chip provides an energy-saving solution that can replace traditional incandescent bulbs. The device is equipped with an AC220-240V(50HZ/60Hz) voltage, 50mm X 50mm size, 6000K color temperature, 120° beam angle, and 20W, 30W, 50W lamp power. It is also equipped with a LED COB Lamp Chip, making it a reliable and long-lasting lighting solution. Our 50W LED Device Chip is an excellent choice for projects requiring high energy efficiency and long-term reliability.