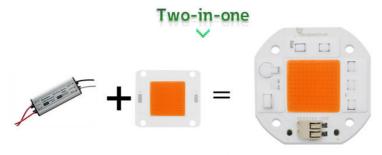

LM LED Chip Light Source High Lumen Output And Excellent Performance

Our 50W LED Device Chip is a high-efficiency, energy-saving lighting product with a wide range of applications. It is an ideal lighting solution for commercial and industrial lighting. With its high lumen efficiency, our 50W LED Device Chip provides an energy-saving solution that can replace traditional incandescent bulbs. The device is equipped with an AC220-240V(50HZ/60Hz) voltage, 50mm X 50mm size, 6000K color temperature, 120° beam angle, and 20W, 30W, 50W lamp power. It is also equipped with a LED COB Lamp Chip, making it a reliable and long-lasting lighting solution. Our 50W LED Device Chip is an excellent choice for projects requiring high energy efficiency and long-term reliability.



# **Product Details**







# Smart ic no driver

Two connection modes



# **CERTIFICART**

Quality Assurance





A1: Solderless connector, safe and convenient



# Why is the quality better?

A2:There are components that other suppliers don't have



# Why is it brighter?

15\*30 mils A3:LED chips 3 times bigger than other mils



# Why heat dissipation faster? A4:1.6mm high thermal conductivity aluminum material



# Why is it safer?

A5:More secure with multiple protections



| Chips are bigger than others                            | (1) | Ordinary chip                         |
|---------------------------------------------------------|-----|---------------------------------------|
| Mov for surge protection>4000V passed                   | (2) | Mov for surge protection<1000V passed |
| 1000V bridge rectif