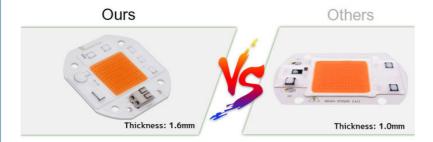

# Why heat dissipation faster? A4:1.6mm high thermal conductivity aluminum material