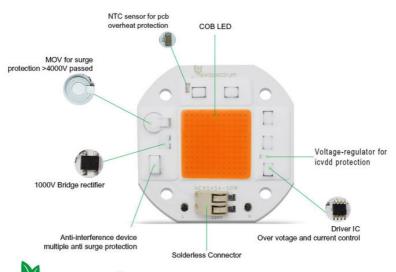

# **CERTIFICART**

Quality Assurance

A1: Solderless connector, safe and convenient

# Why is the quality better?

A2:There are components that other suppliers don't have

# Why is it brighter?

15\*30 mils A3:LED chips 3 times bigger than other mils

# Why heat dissipation faster? A4:1.6mm high thermal conductivity aluminum material

# Why is it safer?

A5:More secure with multiple protections

| Chips are bigger than others                            | (1) | Ordinary chip                         |
|---------------------------------------------------------|-----|---------------------------------------|
| Mov for surge protection>4000V passed                   | (2) | Mov for surge protection<1000V passed |
| 1000V bridge rectifier                                  | (3) | 500V bridge rectifier                 |
| Anti-interference device multiple anti surge protection | (4) | No                                    |
| Solderless Connector                                    | (5) | No                                    |
| Voltage-regulator for icvdd protection                  | (6) | No                                    |
| Driver IC over votage and current control               | (7) | No                                    |
| NTC sensor for pcb overheat protection                  | (8) | No                                    |