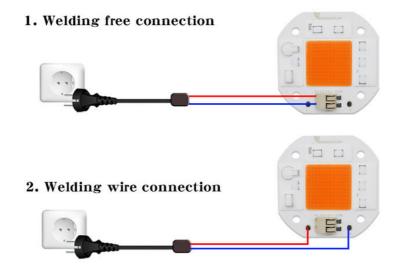

# Smart ic no driver

Two connection modes

# **CERTIFICART**

Quality Assurance

A1: Solderless connector, safe and convenient