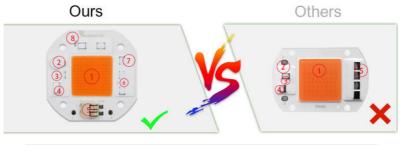

# Why is it safer?

A5:More secure with multiple protections

| Chips are bigger than others                            | (1) | Ordinary chip                         |
|---------------------------------------------------------|-----|---------------------------------------|
| Mov for surge protection>4000V passed                   | (2) | Mov for surge protection<1000V passed |
| 1000V bridge rectifier                                  | (3) | 500V bridge rectifier                 |
| Anti-interference device multiple anti surge protection | (4) | No                                    |
| Solderless Connector                                    | (5) | No                                    |
| Voltage-regulator for icvdd protection                  | (6) | No                                    |
| Driver IC over votage and current control               | (7) | No                                    |
| NTC sensor for pcb overheat protection                  | (8) | No                                    |