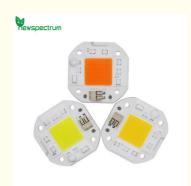

# **High Lumen Output 50W LED** Chip

• Light Source: LED • Color Temperature: 6000K

• Highlight: High Lumen Output 50W LED Chip,

50W LED Chip 6000K, COB LED Module 6000K

## **Product Description:**

5000LM LED Chip Light Source High Lumen Output And Excellent Performance

Our 50W LED Device Chip is a high-efficiency, energy-saving lighting product with a wide range of applications. It is an ideal lighting solution for commercial and industrial lighting. With its high lumen efficiency, our 50W LED Device Chip provides an energy-saving solution that can replace traditional incandescent bulbs. The device is equipped with an AC220-240V(50HZ/60Hz) voltage, 50mm X 50mm size, 6000K color temperature, 120° beam angle, and 20W, 30W, 50W lamp power. It is also equipped with a LED COB Lamp Chip, making it a reliable and long-lasting lighting solution. Our 50W LED Device Chip is an excellent choice for projects requiring high energy efficiency and long-term reliability.