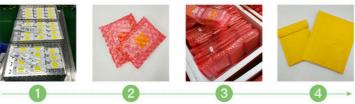

|
| Solderless Connector                                    | (5) | No                                    |
| Voltage-regulator for icvdd protection                  | (6) | No                                    |
| Driver IC over votage and current control               | (7) | No                                    |
| NTC sensor for pcb overheat protection                  | (8) | No                                    |

# Are you still worrying these problem?

Short circuit? Burn out? Poor quality?







## Flip chip led solution Wire bonding led solution



Top reliability / Long life time

Low reliability / Low Production Yield



High heat dissipation performance

Low heat dissipation performance



# CUSTOMIZED Focus on AC/COB 10 Years



# Packing



#### Features:

Product-Name: 50W LED Chip -

Light Source: LED

Voltage: AC220-240V(50HZ/60Hz)

Warranty: 2 Years Size: 54mm X 54mm Color Temperature: 6000K 50 Watts LED Device Chip

50 Watts LED Device Chip with LED Source

AC220-240V (50HZ/60Hz) Voltage

6000K Color Temperature

2-Year Warranty

#### **Technical Parameters:**

| Product Name         | 50W LED Chip |
|----------------------|--------------|
| Color<br>Temperature | 6000K        |
| Luminous Flux        | 5000LM       |

| Beam Angle             | 120°                                                                                   |
|------------------------|----------------------------------------------------------------------------------------|
| IP Rating              | IP65