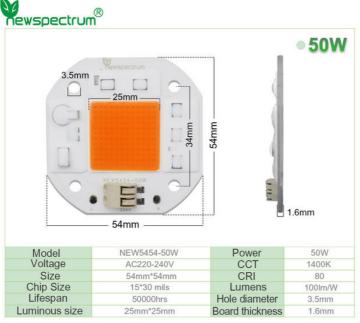

#### Features:

Product-Name: 50W LED Chip -

Light Source: LED

Voltage: AC220-240V(50HZ/60Hz)

Warranty: 2 Years Size: 54mm X 54mm Color Temperature: 6000K 50 Watts LED Device Chip

50 Watts LED Device Chip with LED Source

AC220-240V (50HZ/60Hz) Voltage

6000K Color Temperature

2-Year Warranty

#### **Technical Parameters:**

| Product Name         | 50W LED Chip |
|----------------------|--------------|
| Color<br>Temperature | 6000K        |
| Luminous Flux        | 5000LM       |

| Beam Angle             | 120°                                                                                   |
|------------------------|----------------------------------------------------------------------------------------|
| IP Rating              | IP65                                                                                   |
| Working<br>Temperature | -20°C~+50°C                                                                            |
| Voltage                | AC220-240V(50HZ/60Hz)                                                                  |
| Lamp<br>Power(W)       | 50W                                                                                    |
| Application            | Spotlights/Grow Light/Foold Light                                                      |
| Lifespan               | 50,000 Hours                                                                           |
| Keywords               | Flip Chip Cob Led, 50W LED Chip, LED COB Lamp Chip, LED Flood Light Chip, 50W LED Chip |