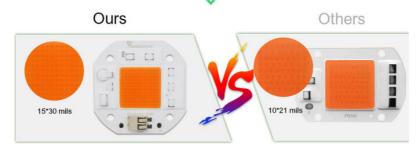

ip provides an energy-saving solution that can replace traditional incandescent bulbs. The device is equipped with an AC220-240V(50HZ/60Hz) voltage, 50mm X 50mm size, 6000K color temperature, 120° beam angle, and 20W, 30W, 50W lamp power. It is also equipped with a LED COB Lamp Chip, making it a reliable and long-lasting lighting solution. Our 50W LED Device Chip is an excellent choice for projects requiring high energy efficiency and long-term reliability.



# **Product Details**







# Smart ic no driver

Two connection modes



# **CERTIFICART**

Quality Assurance





A1: Solderless connector, safe and convenient



# Why is the quality better?

A2:There are components that other suppliers don't have



# Why is it brighter?

15\*30 mils A3:LED chips 3 times bigger than other mils



# Why heat dissipation faster? A4:1.6mm high thermal conductivity aluminum material



# Why is it safer?

A5:More secure with multiple protections



| Chips are bigger than others                            | (1) | Ordinary chip                         |
|---------------------------------------------------------|-----|---------------------------------------|
| Mov for surge protection>4000V passed                   | (2) | Mov for surge protection<1000V passed |
| 1000V bridge rectifier                                  | (3) | 500V bridge rectifier                 |
| Anti-interference device multiple anti surge protection | (4) | No                                    |
| Solderless Connector                                    | (5) | No                                    |
| Voltage-r