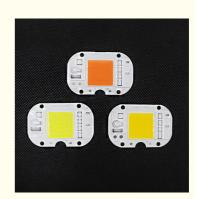

# Flip 50W LED Chip Cob Led Light 120° Beam Angle 6000K Color **Temperature**

# **Product Description:**

Our 50W LED Chip offers high efficiency and reliability with its Flip Chip Cob Led technology, making it a great choice for spotlights, grow

lights, and flood lights. It is made of high-grade aluminum material, allowing it to be durable and resistant to corrosion. The chip measures 50mm X 50mm and is designed with an IP65 rating, ensuring it is protected from dust and water. The LED COB Lamp Chip provides great heat dissipation and superior performance, making it ideal for a wide range of applications. In addition, its Flip Chip Cob Led design offers superior illumination and energy saving capabilities, making it a great choice for lighting projects.

#### Features:

Product Name: 50W LED Chip

Voltage: AC220-240V(50HZ/60Hz)

Package: Anti-static Bag Size: 50mm X 50mm

Beam Angle: 120°

50W LED Device Chip

High luminous efficiency

Excellent color rendering