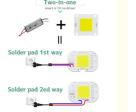

#### Features:

Product Name: 50W LED Chip

Voltage: AC220-240V(50HZ/60Hz)

Package: Anti-static Bag Size: 50mm X 50mm

Beam Angle: 120°

50W LED Device Chip

High luminous efficiency

Excellent color rendering