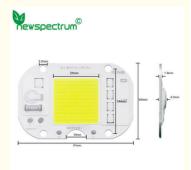

# Flip 50W LED Chip Cob Led Light 120° Beam Angle 6000K Color **Temperature**

# **Product Description:**

Our 50W LED Chip offers high efficiency and reliability with its Flip Chip Cob Led technology, making it a great choice for spotlights, grow

lights, and flood lights. It is made of high-grade aluminum material, allowing it to be durable and resistant to corrosion. The chip measures 50mm X 50mm and is designed with an IP65 rating, ensuring it is protected from dust and water. The LED COB Lamp Chip provides great heat dissipation and superior performance, making it ideal for a wide range of applications. In addition, its Flip Chip Cob Led design offers superior illumination and energy saving capabilities, making it a great choice for lighting projects.

#### Features:

Product Name: 50W LED Chip

Voltage: AC220-240V(50HZ/60Hz)

Package: Anti-static Bag Size: 50mm X 50mm

Beam Angle: 120°

50W LED Device Chip

High luminous efficiency

Excellent color rendering