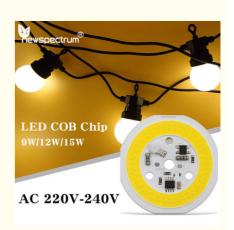

#### **Technical Parameters:**

| Parameter    | Value               |
|--------------|---------------------|
| Product Name | Dimming Cob LED     |
| Chip Led Smd | Driverless Led Chip |
| Voltage      | AC100-240V          |
| Beam Angle   | 120°                |
| Material     | Aluminum            |
| Frequency    | 50/60Hz             |
| Size         | φ95*H50mm           |
| CRI          | >80                 |
| Warranty     | 3 Years             |
| Power        | 10W                 |
| Dimming      | Triac/0-10V/Dali    |

### **Product Parameter**

Thickness: 1.5mm

| Voltage      | 220V-240V     |               |               |
|--------------|---------------|---------------|---------------|
| Power        | 9W            | 12W           | 15W           |
| Diameter     | 55mm (2.17in) | 55mm (2.17in) | 55mm (2.17in) |
| LED Quantity | 80pcs         | 80pcs         | 80pcs         |
| Chip Size    | 15*30mils     |               |               |