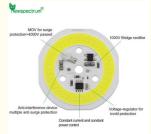

### **Product Description:**

Dimming Aluminum Cob LED 5000lm 3000K/4000K/6000K

Introducing the Dimming Cob LED, the perfect lighting solution for any space. Crafted from high-quality aluminum, this driverless LED chip utilizes AC COB LED technology to provide superior lighting with an extraordinary lifespan of up to 50,000 hours. With three distinct color temperatures of 3000K, 4000K, and 6000K, you can customize the lighting to suit any atmosphere. Moreover, this driverless LED chip allows for dimming through Triac, 0-10V, and Dali methods, giving you the flexibility to adjust to your desired brightness. And with a 3-year warranty, you can be sure that your lighting needs are met with confidence.

#### **Technical Parameters:**

| Parameter    | Value               |
|--------------|---------------------|
| Product Name | Dimming Cob LED     |
| Chip Led Smd | Driverless Led Chip |
| Voltage      | AC100-240V          |
| Beam Angle   | 120°                |
| Material     | Aluminum            |
| Frequency    | 50/60Hz             |
| Size         | φ95*H50mm           |
| CRI          | >80                 |
| Warranty     | 3 Years             |
| Power        | 10W                 |
| Dimming      | Triac/0-10V/Dali    |

## **Product Details**

Intelligent-control circuit component safe,reliable,high quality

High quality light-emitting chip long service life

Chip size:15\*30 mils

Durable aluminum substrate provide great heat dissipation effect

Smart IC chip miniaturization, intelligent extend product's lifespan

# Smart IC No Driver