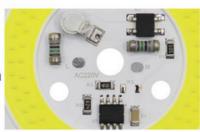

## **Product Details**

Intelligent-control circuit component safe,reliable,high quality

High quality light-emitting chip long service life

Chip size:15\*30 mils

Durable aluminum substrate provide great heat dissipation effect

Smart IC chip miniaturization, intelligent extend product's lifespan

# Smart IC No Driver