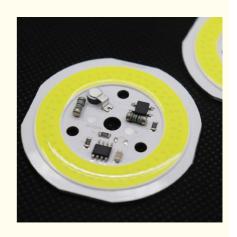

## **Product Details**

Intelligent-control circuit component safe,reliable,high quality

High quality light-emitting chip long service life

Chip size:15\*30 mils

Durable aluminum substrate provide great heat dissipation effect

Smart IC chip miniaturization, intelligent extend product's lifespan

# Smart IC No Driver