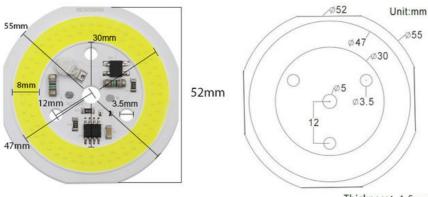

### **Product Parameter**

Thickness: 1.5mm

| Voltage      | 220V-240V     |               |               |
|--------------|---------------|---------------|---------------|
| Power        | 9W            | 12W           | 15W           |
| Diameter     | 55mm (2.17in) | 55mm (2.17in) | 55mm (2.17in) |
| LED Quantity | 80pcs         | 80pcs         | 80pcs         |
| Chip Size    | 15*30mils     |               |               |