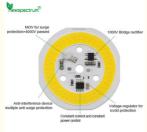

### **Product Description:**

Dimming Aluminum Cob LED 5000lm 3000K/4000K/6000K

Introducing the Dimming Cob LED, the perfect lighting solution for any space. Crafted from high-quality aluminum, this driverless LED chip utilizes AC COB LED technology to provide superior lighting with an extraordinary lifespan of up to 50,000 hours. With three distinct color temperatures of 3000K, 4000K, and 6000K, you can customize the lighting to suit any atmosphere. Moreover, this driverless LED chip allows for dimming through Triac, 0-10V, and Dali methods, giving you the flexibility to adjust to your desired brightness. And with a 3-year warranty, you can be sure that your lighting needs are met with confidence.

#### **Technical Parameters:**

| Parameter    | Value               |
|--------------|---------------------|
| Product Name | Dimming Cob LED     |
| Chip Led Smd | Driverless Led Chip |
| Voltage      | AC100-240V          |
| Beam Angle   | 120°                |
| Material     | Aluminum            |
| Frequency    | 50/60Hz             |
| Size         | φ95*H50mm           |
| CRI          | >80                 |
| Warranty     | 3 Years             |
| Power        | 10W                 |
| Dimming      | Triac/0-10V/Dali    |

## **Product Details**

Intelligent-control circuit component safe,reliable,high quality

High quality light-emitting chip long service life

Chip size:15\*30 mils

Durable aluminum substrate provide great heat dissipation effect

Smart IC chip miniaturization, intelligent extend product's lifespan

# Smart IC No Driver