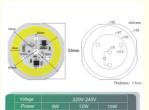

### **Product Parameter**

Thickness: 1.5mm

| Voltage      | 220V-240V     |               |               |
|--------------|---------------|---------------|---------------|
| Power        | 9W            | 12W           | 15W           |
| Diameter     | 55mm (2.17in) | 55mm (2.17in) | 55mm (2.17in) |
| LED Quantity | 80pcs         | 80pcs         | 80pcs         |
| Chip Size    | 15*30mils     |               |               |