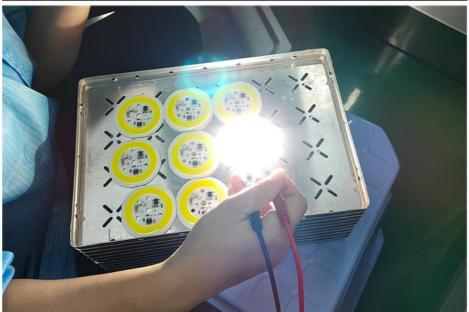

### Real Photo

## **Product Details**

Intelligent-control circuit component safe,reliable,high quality

High quality light-emitting chip long service life

Chip size:15\*30 mils

Durable aluminum substrate provide great heat dissipation effect