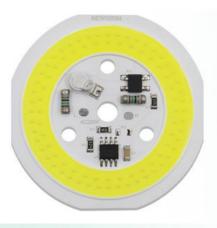

#### **Technical Parameters:**

| Parameter    | Value               |
|--------------|---------------------|
| Product Name | Dimming Cob LED     |
| Chip Led Smd | Driverless Led Chip |
| Voltage      | AC100-240V          |
| Beam Angle   | 120°                |
| Material     | Aluminum            |
| Frequency    | 50/60Hz             |
| Size         | φ95*H50mm           |
| CRI          | >80                 |
| Warranty     | 3 Years             |
| Power        | 10W                 |
| Dimming      | Triac/0-10V/Dali    |

#### **Customization:**

Dimming Cob LED \_

Brand Name: newspectrum
Place of Origin: Shenzhen China

Size: φ95\*H50mm Dimming: Triac/0-10V/Dali **CRI:** >80

Product Name: Dimming Cob LED Color Temperature: 3000K/4000K/6000K