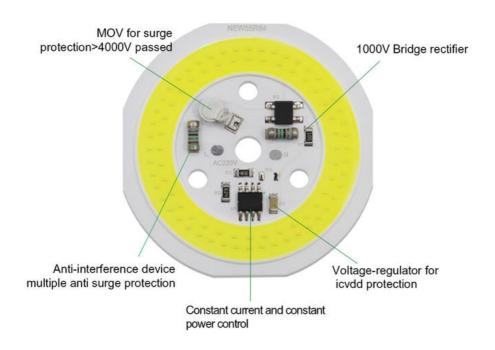

## **Product Details**

Intelligent-control circuit component safe,reliable,high quality

High quality light-emitting chip long service life

Chip size:15\*30 mils

Durable aluminum substrate provide great heat dissipation effect

Smart IC chip miniaturization, intelligent extend product's lifespan

# Smart IC No Driver