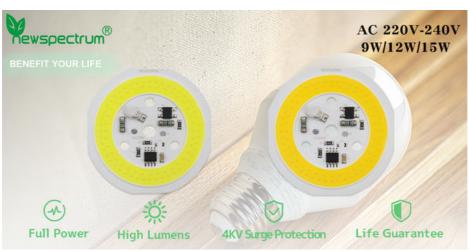

### **Product Parameter**

Thickness: 1.5mm

| Voltage      | 220V-240V     |               |               |
|--------------|---------------|---------------|---------------|
| Power        | 9W            | 12W           | 15W           |
| Diameter     | 55mm (2.17in) | 55mm (2.17in) | 55mm (2.17in) |
| LED Quantity | 80pcs         | 80pcs         | 80pcs         |
| Chip Size    | 15*30mils     |               |               |