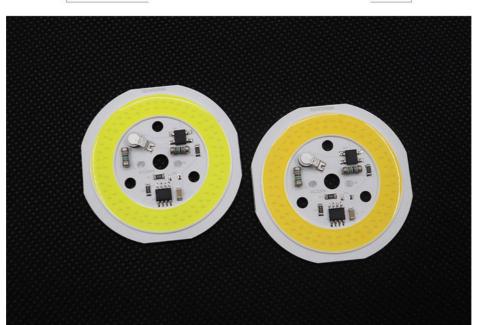

ideal for AC Cob Led, Chip Led Smd, and other LED chip applications.

#### **Customization:**

Dimming Cob LED \_

Brand Name: newspectrum
Place of Origin: Shenzhen China

Size: φ95\*H50mm Dimming: Triac/0-10V/Dali **CRI:** >80

Product Name: Dimming Cob LED Color Temperature: 3000K/4000K/6000K

Keywords: Chip Led SMD, Ac Cob Led, Driverless Led Chip

### **Support and Services:**

Dimming Cob LED Technical Support and Service

Provide pre-sales and after-sales technical consultations and solutions.

Assist customers in product installation, commissioning and debugging.

Provide technical training services for LED lighting products.

Provide remote technical support and maintenance services.

Provide LED lighting solutions for special projects.

Provide warranty services.

### Real Photo





## **Product Details**



Intelligent-control circuit component safe,reliable,high quality

High quality light-emitting chip long service life

Chip size:15\*30 mils





Durable aluminum substrate provide great heat dissipation effect

Smart IC chip miniaturization, intelligent extend product's lifespan



# Smart IC No Driver





### **Product Parameter**



Thickness: 1.5mm

| Voltage      | 220V-240V     |               |               |
|--------------|---------------|---------------|---------------|
| Power        | 9W            | 12W           | 15W           |
| Diameter     | 55mm (2.17in) | 55mm (2.17in) | 55mm (2.17in) |
| LED Quantity | 80pcs         | 80pcs         | 80pcs         |
| Chip Size    | 15*30mils     |               |               |

# Product introduction