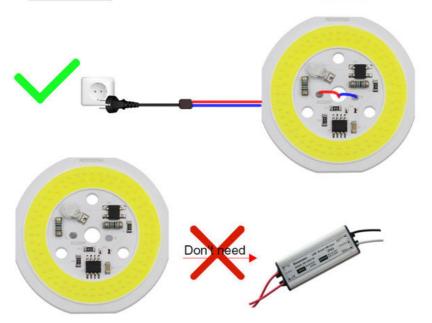

### **Product Description:**

Dimming Aluminum Cob LED 5000lm 3000K/4000K/6000K

Introducing the Dimming Cob LED, the perfect lighting solution for any space. Crafted from high-quality aluminum, this driverless LED chip utilizes AC COB LED technology to provide superior lighting with an extraordinary lifespan of up to 50,000 hours. With three distinct color temperatures of 3000K, 4000K, and 6000K, you can customize the lighting to suit any atmosphere. Moreover, this driverless LED chip allows for dimming through Triac, 0-10V, and Dali methods, giving you the flexibility to adjust to your desired brightness. And with a 3-year warranty, you can be sure that your lighting needs are met with confidence.

#### Dimming Cob LED from newspectrum

The Dimming Cob LED from newspectrum, with its place of origin in Shenzhen China, is a versatile lighting solution for a variety of applications. It features dimming options such as Triac, 0-10V, and Dali, and is available in three color temperatures – 3000K, 4000K, and 6000K. It is powered by a COB LED that provides an impressive beam angle of 120°. This product is driverless and is also ideal for AC Cob Led, Chip Led Smd, and other LED chip applications.