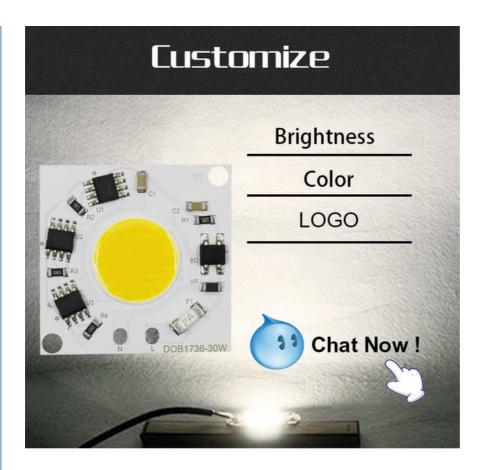

# **Customization:**

Newspectrum provides custom services for Dimming Cob LED. Our LED is of COB type, with color temperature of 3000K/4000K/6000K,

and beam angle of 120°. It is made of aluminum material, and has a luminous flux of 1000lm. In addition, we use chip led smd and ac cob led for our products.

| 型号 Model           | DOB1736-30W           | 功率 Power            | 30W        |
|--------------------|-----------------------|---------------------|------------|
| 输入电压 VF            | AC220-240V(50Hz/60Hz) | 色温 CCT              | 1400-6500K |
| 尺寸 Size            | 36mm*36mm             | 显指 Ra               | 70-80      |
| 发光面 Led area       | Ф16.5mm               | 売度 LM               | 3000lm     |
| 发光角度Emitting angle | 120°                  | 板子厚度Board thickness | 1.6mm      |