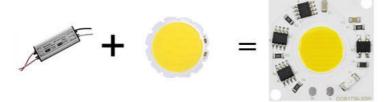

# **Product Description:**

3 Year Warranty 1000lm Dimming Cob LED 50/60Hz

Dimming Cob LED is a driverless LED chip, AC cob LED, which offers high CRI of more than 80. It supports Triac/0-10V/Dali dimming, and has a wide input voltage range from AC100-240V, suitable for 50/60Hz frequency. This chip LED SMD is perfect for lighting applications where high CRI and dimming capabilities is necessary.