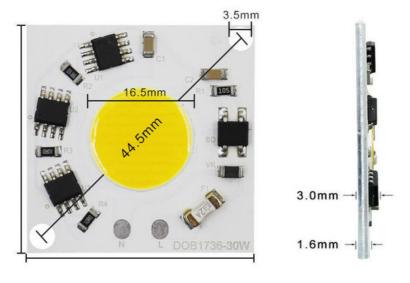

| 型号 Model           | DOB1736-30W           | 功率 Power            | 30W        |
|--------------------|-----------------------|---------------------|------------|
| 输入电压 VF            | AC220-240V(50Hz/60Hz) | 色温 CCT              | 1400-6500K |
| 尺寸 Size            | 36mm*36mm             | 显指 Ra               | 70-80      |
| 发光面 Led area       | Ф16.5mm               | 売度 LM               | 3000lm     |
| 发光角度Emitting angle | 120°                  | 板子厚度Board thickness | 1.6mm      |