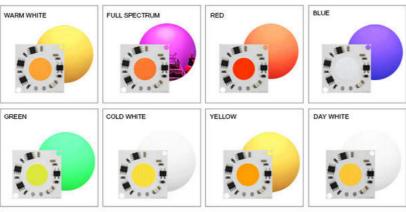

# **Technical Parameters:**

| Product<br>Name      | Dimming Cob LED                                  |  |
|----------------------|--------------------------------------------------|--|
| Voltage              | AC100-240V                                       |  |
| Luminous<br>flux     | 5000lm                                           |  |
| Color<br>Temperature | 3000K/4000K/6000K                                |  |
| LED Type             | СОВ                                              |  |
| Frequency            | 50/60Hz                                          |  |
| Beam Angle           | 120°                                             |  |
| Warranty             | 3 Years                                          |  |
| Luminous<br>Flux     | 1000lm                                           |  |
| Size                 | φ95*H50mm                                        |  |
| Special<br>Feature   | Driverless Led Chip, Ac Cob Led, Ac Cob Led Chip |  |

# **Customization:**

Newspectrum provides custom services for Dimming Cob LED. Our LED is of COB type, with color temperature of 3000K/4000K/6000K,

and beam angle of 120°. It is made of aluminum material, and has a luminous flux of 1000lm. In addition, we use chip led smd and ac cob led for our products.