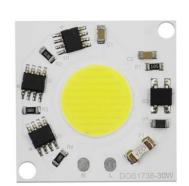

# **Product Specification**

• Lifespan: 50,000hrs • Size: φ95\*H50mm • Material: Aluminum • Warranty: 3 Years

Triac/0-10V/Dali • Dimming:

• CRI: >80 • LED Type: COB 10W • Power:

• Highlight: 60Hz Driverless LED Chip,

# Features:

Product Name: Dimming Cob LED

Voltage: AC100-240V Frequency: 50/60Hz Material: Aluminum Size:  $\phi$ 95\*H50mm Driverless Led Chip Chip Led Smd AC Cob Led