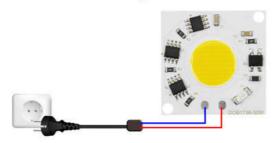

# **Product Description:**

3 Year Warranty 1000lm Dimming Cob LED 50/60Hz

Dimming Cob LED is a driverless LED chip, AC cob LED, which offers high CRI of more than 80. It supports Triac/0-10V/Dali dimming, and has a wide input voltage range from AC100-240V, suitable for 50/60Hz frequency. This chip LED SMD is perfect for lighting applications where high CRI and dimming capabilities is necessary.

# Features:

Product Name: Dimming Cob LED

Voltage: AC100-240V Frequency: 50/60Hz Material: Aluminum Size:  $\phi$ 95\*H50mm Driverless Led Chip Chip Led Smd AC Cob Led