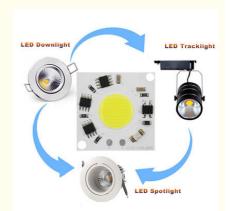

# **Applications:**

Dimming Cob LED from Newspectrum is a perfect solution for a variety of applications, delivering a full range of lighting scenarios. This \_ Driverless Led Chip, Ac Cob Led, Chip Led Smd product features a beam angle of 120°, a CRI of >80, and a luminous flux of 1000lm. In addition, it has a size of \$\phi95^\*\text{H50mm}\$ and is manufactured in Shenzhen, China. With its high quality LED chips, this product provides excellent lighting capabilities for both indoor and outdoor lighting applications. It is suitable for both residential and commercial properties, providing the perfect combination of energy efficiency and aesthetics.

Newspectrum's Dimming Cob LED is designed to meet the highest possible standards of quality, performance and reliability. It is highly energy efficient, providing a superior light output with minimal energy consumption. With its robust construction and high quality materials, this product is designed to last for many years, delivering reliable and consistent performance. Its dimmable design allows for a range of lighting settings, allowing users to create the perfect atmosphere for any occasion. This product is ideal for a variety of applications, from residential to commercial, and provides the perfect lighting solution for any space.