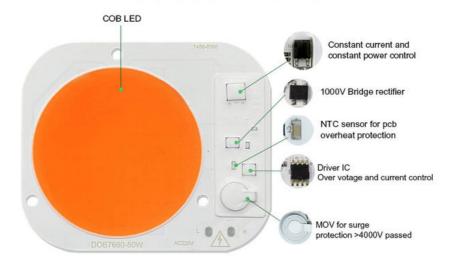

## Why is it safer?

A4:More secure with multiple protections

| Chips are bigger than others                   | (1) | Ordinary chip |
|------------------------------------------------|-----|---------------|
| Mov for surge protection>4000V passed          | (2) | No            |
| 1000V bridge rectifier                         | (3) | No            |
| Constant current and constant power control    | (4) | No            |
| NTC sensor for pcb overheat protection         | (5) | No            |
| Can use led dimmer or SCR dimmer to dimming it | (6) | Can't dimming |

## Why is the quality better?

A1:There are components that other suppliers don't have

## Why heat dissipation faster?

A3:1.6mm high thermal conductivity aluminum material