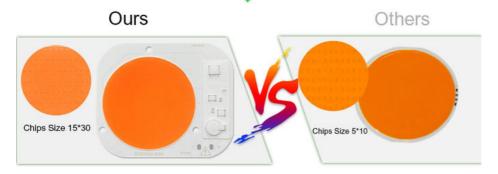

## Why is it brighter?

A2:LED chips 3 times bigger than others

## Why is it safer?

A4:More secure with multiple protections

| Chips are bigger than others                   | (1) | Ordinary chip |
|------------------------------------------------|-----|---------------|
| Mov for surge protection>4000V passed          | (2) | No            |
| 1000V bridge rectifier                         | (3) | No            |
| Constant current and constant power control    | (4) | No            |
| NTC sensor for pcb overheat protection         | (5) | No            |
| Can use led dimmer or SCR dimmer to dimming it | (6) | Can't dimming |