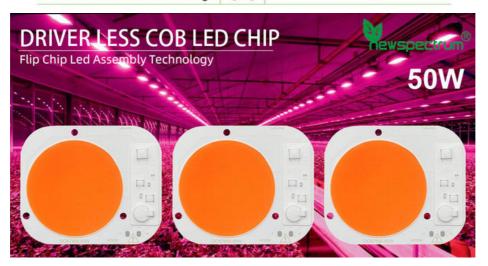

## **Product Specification**

• Power: 50W

Voltage: AC100-240VMaterial: Aluminum

Product Name: Dimming Cob LED

Lifespan: 50,000hrs
 Frequency: 50/60Hz
 CRI: >80

• Highlight: 240V COB LED SMD, 240V Dimming Cob LED,

### **Product Description:**

COB LED SMD 120° Beam Angle Chip Light Source

Our Dimming Cob LED is a powerful lighting solution that is perfect for any commercial or residential space. This LED is made of high-quality aluminum and features a COB LED type. The LED has a power of 10W and a frequency of 50/60Hz, providing luminous flux of 1000lm. This LED is also driverless, making it an energy efficient and long-lasting lighting solution. Moreover, this Ac Cob Led Chip Led Smd is a great alternative to traditional lighting fixtures, providing a modern and stylish look to any space.

#### **Technical Parameters:**

| Parameters            | Specification       |
|-----------------------|---------------------|
| Luminous Flux         | 5000lm/1000lm       |
| Chip Led SMD          | Driverless Led Chip |
| Size                  | φ95*H50mm           |
| Dimming               | Triac/0-10V/Dali    |
| Frequency             | 50/60Hz             |
| Cuttable Led<br>Strip | Yes                 |
| Material              | Aluminum            |
| Power                 | 10W                 |
| Color<br>Temperature  | 3000K/4000K/6000K   |
| Lifespan              | 50,000hrs           |
| Voltage               | AC100-240V          |