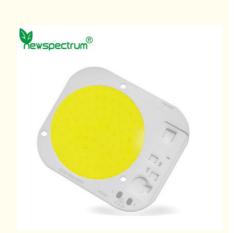

### **Product Description:**

COB LED SMD 120° Beam Angle Chip Light Source

Our Dimming Cob LED is a powerful lighting solution that is perfect for any commercial or residential space. This LED is made of high-quality aluminum and features a COB LED type. The LED has a power of 10W and a frequency of 50/60Hz, providing luminous flux of 1000lm. This LED is also driverless, making it an energy efficient and long-lasting lighting solution. Moreover, this Ac Cob Led Chip Led Smd is a great alternative to traditional lighting fixtures, providing a modern and stylish look to any space.

#### Features:

Product Name: Dimming Cob LED

Color Temperature: 3000K/4000K/6000K

Luminous Flux: 1000lm Frequency: 50/60Hz

CRI: >80 LED Type: COB Chip Led Smd Driverless Led Chip

#### **Technical Parameters:**

| Parameters            | Specification       |
|-----------------------|---------------------|
| Luminous Flux         | 5000lm/1000lm       |
| Chip Led SMD          | Driverless Led Chip |
| Size                  | φ95*H50mm           |
| Dimming               | Triac/0-10V/Dali    |
| Frequency             | 50/60Hz             |
| Cuttable Led<br>Strip | Yes                 |
| Material              | Aluminum            |
| Power                 | 10W                 |
| Color<br>Temperature  | 3000K/4000K/6000K   |
| Lifespan              | 50,000hrs           |
| Voltage               | AC100-240V          |