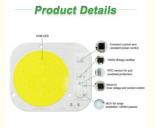

## Product Details

## Why is it safer?

A4:More secure with multiple protections

| Chips are bigger than others                   | (1) | Ordinary chip |
|------------------------------------------------|-----|---------------|
| Mov for surge protection>4000V passed          | (2) | No            |
| 1000V bridge rectifier                         | (3) | No            |
| Constant current and constant power control    | (4) | No            |
| NTC sensor for pcb overheat protection         | (5) | No            |
| Can use led dimmer or SCR dimmer to dimming it | (6) | Can't dimming |