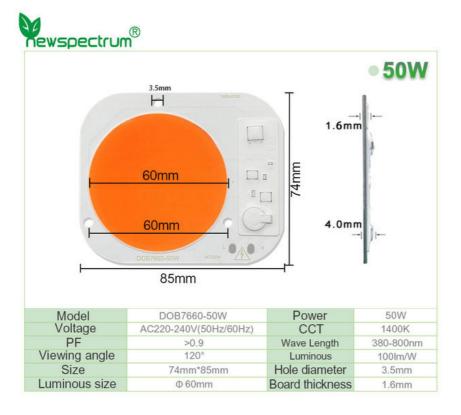

#### **Technical Parameters:**

| Parameters            | Specification       |
|-----------------------|---------------------|
| Luminous Flux         | 5000lm/1000lm       |
| Chip Led SMD          | Driverless Led Chip |
| Size                  | φ95*H50mm           |
| Dimming               | Triac/0-10V/Dali    |
| Frequency             | 50/60Hz             |
| Cuttable Led<br>Strip | Yes                 |
| Material              | Aluminum            |
| Power                 | 10W                 |
| Color<br>Temperature  | 3000K/4000K/6000K   |
| Lifespan              | 50,000hrs           |
| Voltage               | AC100-240V          |

## **Product Specification**

• Power: 50W

Voltage: AC100-240VMaterial: Aluminum

Product Name: Dimming Cob LED

Lifespan: 50,000hrs
 Frequency: 50/60Hz
 CRI: >80

• Highlight: 240V COB LED SMD, 240V Dimming Cob LED,