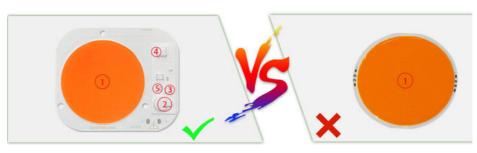

## Why is it safer?

A4:More secure with multiple protections

| Chips are bigger than others                   | (1) | Ordinary chip |
|------------------------------------------------|-----|---------------|
| Mov for surge protection>4000V passed          | (2) | No            |
| 1000V bridge rectifier                         | (3) | No            |
| Constant current and constant power control    | (4) | No            |
| NTC sensor for pcb overheat protection         | (5) | No            |
| Can use led dimmer or SCR dimmer to dimming it | (6) | Can't dimming |

## Why is the quality better?

A1:There are components that other suppliers don't have

## Why is it brighter?

A2:LED chips 3 times bigger than others