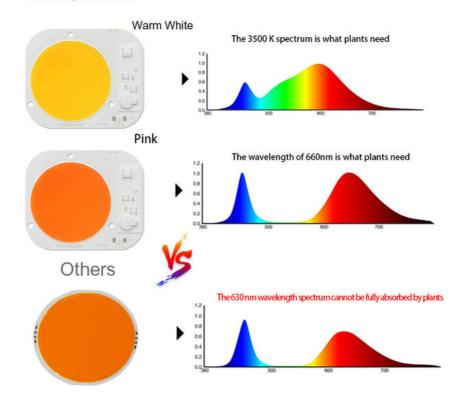

worrying these problem?

Short circuit? Burn out? Poor quality?





## Why heat dissipation faster?

A3:1.6mm high thermal conductivity aluminum material



## Why is it safer?

A4:More secure with multiple protections



| Chips are bigger than others                   | (1) | Ordinary chip |
|------------------------------------------------|-----|---------------|
| Mov for surge protection>4000V passed          | (2) | No            |
| 1000V bridge rectifier                         | (3) | No            |
| Constant current and constant power control    | (4) | No            |
| NTC sensor for pcb overheat protection         | (5) | No            |
| Can use led dimmer or SCR dimmer to dimming it | (6) | Can't dimming |



## WHY CHOOSE Newpectrum?

Really effective plant spectrum





# CUSTOMIZED

Focus on AC/COB 10 Years



# **Packing**



## Why is the quality better?

A1:There are components that other suppliers don't have



## Why is it brighter?

A2:LED chips 3 times bigger than others



## Product Details





#### FAQ:

Q: What is Dimming Cob LED? -

A: Dimming Cob LED is a LED product developed by newspectrum, which originates from Shenzhen China. It is specially designed for dimming and provides high efficiency with low power consumption.

Q: How can I adjust the brightness of Dimming Cob LED?

A: You can adjust the brightness of Dimming Cob LED by using a dimmer switch or a compatible dimmer.

Q: Is Dimming Cob LED safe to use?

A: Yes. Dimming Cob LED is certified by international safety standards and is safe to use.

Q: Does Dimming Cob LED require any