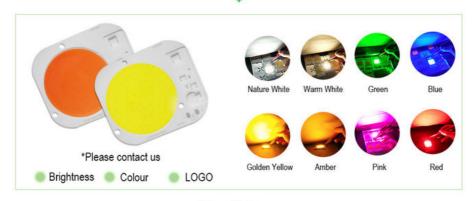

#### Features:

Product Name: Dimming Cob LED

Color Temperature: 3000K/4000K/6000K

Luminous Flux: 1000lm Frequency: 50/60Hz

CRI: >80 LED Type: COB Chip Led Smd Driverless Led Chip