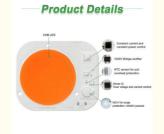

## Why is it safer?

A4:More secure with multiple protections

| Chips are bigger than others                   | (1) | Ordinary chip |
|------------------------------------------------|-----|---------------|
| Mov for surge protection>4000V passed          | (2) | No            |
| 1000V bridge rectifier                         | (3) | No            |
| Constant current and constant power control    | (4) | No            |
| NTC sensor for pcb overheat protection         | (5) | No            |
| Can use led dimmer or SCR dimmer to dimming it | (6) | Can't dimming |

## Product Details