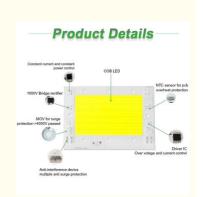

# 240V Dimming Cob LED Chip 6000K With AC100-240V Voltage 50000hrs Lifespan

### **Basic Information**

• Place of Origin: Shenzhen China • Brand Name: newspectrum

• Model Number: DOB5054/NEW5054/HZZM5054

• Minimum Order Quantity:

• Price: Negotiable

• Packaging Details: Antistatic bag,boxes in carton.

• Delivery Time: 3-5 workdays

L/C, D/A, D/P, T/T, Western Union, • Payment Terms:

MoneyGram

100000pcs/day • Supply Ability:



#### **Product Specification**

• Product Name: Dimming Cob LED

10000lm • Luminous Flux: • Size: 152\*109\*2mm 50,000hrs • Lifespan: • CRI: >80

 Color Temperature: 3000K-6500K • Voltage: AC100-240V

• Highlight: Dimming Cob LED 6000K, 240V SMD LED Chip



## More Images









## **Product Description**

## **Product Description:**

COB LED SMD Chip With AC100-240V Voltage 000hrs Lifespan

Dimming Cob LED is a high-performance Ac Cob Led light source with a Chip Led Smd design, offering excellent illumination with a CRI of >80. It features a range of Color Temperatures including 3000K, 4000K and 6000K, and is available in a size of 152\*108mm. With a Frequency of 50/60Hz, the Dimming Cob LED is perfect for areas requiring efficient lighting solutions.

The Chip Led Smd Led technology