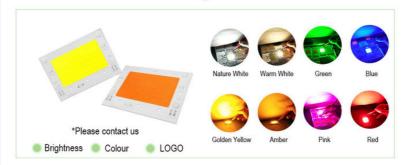

#### **Customization:**

Customized Dimming Cob LED from newspectrum

Brand Name: newspectrum
Place of Origin: Shenzhen China

LED Type: COB Frequency: 50/60Hz Beam Angle: 120° Size: 152\*109mm

Product Name: Dimming Cob LED