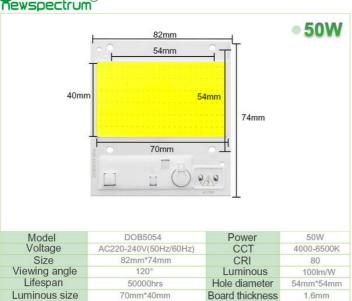

#### **Product Specification**

• Product Name: Dimming Cob LED

10000lm • Luminous Flux: • Size: 152\*109\*2mm 50,000hrs • Lifespan: • CRI: >80

 Color Temperature: 3000K-6500K • Voltage: AC100-240V

• Highlight: Dimming Cob LED 6000K, 240V SMD LED Chip

#### Features:

Product-Name: Dimming-Cob-LED- - - - - -

Luminous Flux: 10000lm LED Type: Chip Led SMD Frequency: 50/60Hz Power: 50W/100W/150W Type: AC COB LED Feature: Dimmable COB LED

#### **Technical Parameters:**

| Product<br>Name    | Dimming             |
|--------------------|---------------------|
| Dimming Cob<br>LED | Triac/0-10V/Dali    |
| LED Type           | Frequency           |
| СОВ                | 50/60Hz             |
| CRI                | Luminous Flux       |
| >80                | 1000lm/5000lm       |
| Material           | Voltage             |
| Aluminum           | AC100-240V          |
| Chip Led<br>Smd    | Driverless Led Chip |
| Yes                | Yes                 |
| Warranty           | 3 Years             |

#### **Customization:**

Customized Dimming Cob LED from newspectrum

Brand Name: newspectrum
Place of Origin: Shenzhen China

LED Type: COB Frequency: 50/60Hz Beam Angle: 120° Size: 152\*109mm

Product Name: Dimming Cob LED