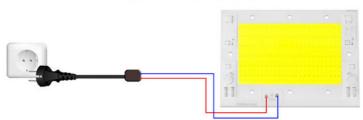

## 1 Two-in-one

# 2 Smart IC integrated no driver

# Two-in-one + = Smart ic no driver