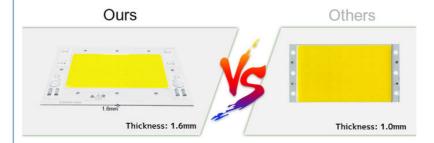

## Why heat dissipation faster?

A3:1.6mm high thermal conductivity aluminum material