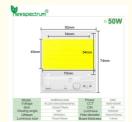

#### **Product Specification**

• Product Name: Dimming Cob LED

10000lm • Luminous Flux: • Size: 152\*109\*2mm 50,000hrs • Lifespan: • CRI: >80

 Color Temperature: 3000K-6500K • Voltage: AC100-240V

• Highlight: Dimming Cob LED 6000K, 240V SMD LED Chip