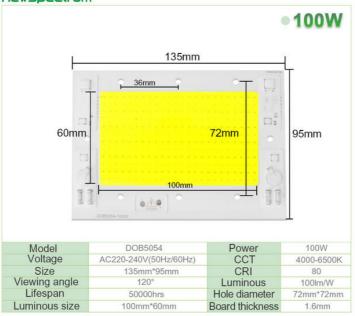

#### **Product Specification**

• Product Name: Dimming Cob LED

10000lm • Luminous Flux: • Size: 152\*109\*2mm 50,000hrs • Lifespan: • CRI: >80

 Color Temperature: 3000K-6500K • Voltage: AC100-240V

• Highlight: Dimming Cob LED 6000K, 240V SMD LED Chip

#### Features:

Product-Name: Dimming-Cob-LED- - - - - -

Luminous Flux: 10000lm LED Type: Chip Led SMD Frequency: 50/60Hz Power: 50W/100W/150W Type: AC COB LED Feature: Dimmable COB LED

#### **Technical Parameters:**

| Product<br>Name    | Dimming             |
|--------------------|---------------------|
| Dimming Cob<br>LED | Triac/0-10V/Dali    |
| LED Type           | Frequency           |
| СОВ                | 50/60Hz             |
| CRI                | Luminous Flux       |
| >80                | 1000lm/5000lm       |
| Material           | Voltage             |
| Aluminum           | AC100-240V          |
| Chip Led<br>Smd    | Driverless Led Chip |
| Yes                | Yes                 |
| Warranty           | 3 Years             |

#### **Customization:**

Customized Dimming Cob LED from newspectrum

Brand Name: newspectrum
Place of Origin: Shenzhen China

LED Type: COB Frequency: 50/60Hz Beam Angle: 120° Size: 152\*109mm

Product Name: Dimming Cob LED