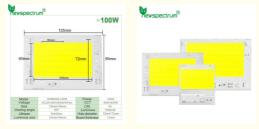

#### **Product Specification**

• Product Name: Dimming Cob LED

10000lm • Luminous Flux: • Size: 152\*109\*2mm 50,000hrs • Lifespan: • CRI: >80

 Color Temperature: 3000K-6500K • Voltage: AC100-240V

• Highlight: Dimming Cob LED 6000K, 240V SMD LED Chip

#### Features:

Product-Name: Dimming-Cob-LED- - - - - -

Luminous Flux: 10000lm LED Type: Chip Led SMD Frequency: 50/60Hz Power: 50W/100W/150W Type: AC COB LED Feature: Dimmable COB LED