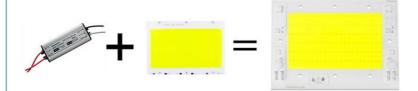

## 1 Two-in-one

# 2 Smart IC integrated no driver

# Two-in-one + = Smart ic no driver