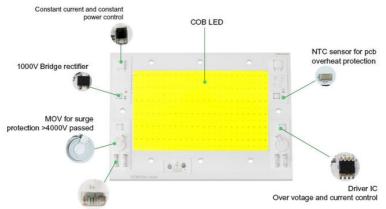

# 2 Smart IC integrated no driver

# Product Details —

Anti-interference device multiple anti surge protection

# Two-in-one + = Smart ic no driver