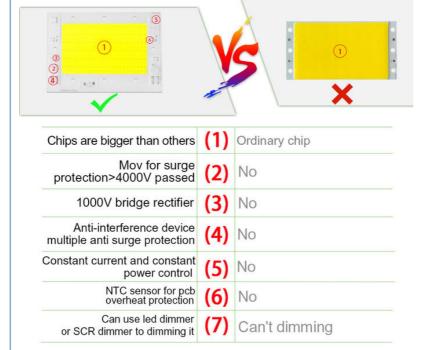

## Why is the quality better?

A1:There are components that other suppliers don't have

## Why is it brighter?

A2:LED chips 3 times bigger than others

## Why is it safer?

A4:More secure with multiple protections

# Product Details —

Anti-interference device multiple anti surge protection