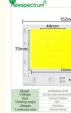

#### **Product Specification**

• Product Name: Dimming Cob LED

10000lm • Luminous Flux: • Size: 152\*109\*2mm 50,000hrs • Lifespan: • CRI: >80

 Color Temperature: 3000K-6500K • Voltage: AC100-240V

• Highlight: Dimming Cob LED 6000K, 240V SMD LED Chip

#### **Customization:**

Customized Dimming Cob LED from newspectrum

Brand Name: newspectrum
Place of Origin: Shenzhen China

LED Type: COB Frequency: 50/60Hz Beam Angle: 120° Size: 152\*109mm

Product Name: Dimming Cob LED