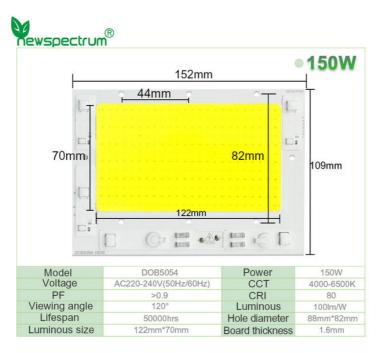

#### **Product Specification**

• Product Name: Dimming Cob LED

10000lm • Luminous Flux: • Size: 152\*109\*2mm 50,000hrs • Lifespan: • CRI: >80

 Color Temperature: 3000K-6500K • Voltage: AC100-240V

• Highlight: Dimming Cob LED 6000K, 240V SMD LED Chip

#### **Technical Parameters:**

| Product<br>Name    | Dimming             |
|--------------------|---------------------|
| Dimming Cob<br>LED | Triac/0-10V/Dali    |
| LED Type           | Frequency           |
| СОВ                | 50/60Hz             |
| CRI                | Luminous Flux       |
| >80                | 1000lm/5000lm       |
| Material           | Voltage             |
| Aluminum           | AC100-240V          |
| Chip Led<br>Smd    | Driverless Led Chip |
| Yes                | Yes                 |
| Warranty           | 3 Years             |

#### **Customization:**

Customized Dimming Cob LED from newspectrum

Brand Name: newspectrum
Place of Origin: Shenzhen China

LED Type: COB Frequency: 50/60Hz Beam Angle: 120° Size: 152\*109mm

Product Name: Dimming Cob LED