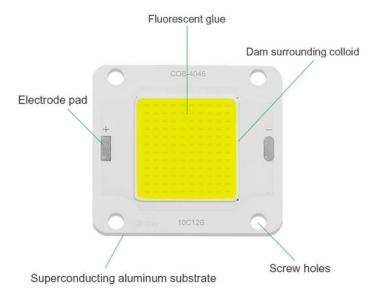

## **Product Details**

Flip gold free wire assembly technology

High quality light-emitting chiplong service life

Durable aluminum substrate provide great heat dissipation effect

Imported phosphor, Ra higher