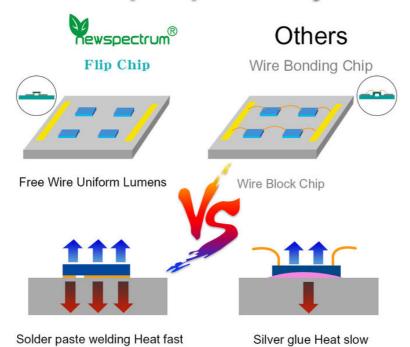

## **Product Details**

Flip gold free wire assembly technology

High quality light-emitting chiplong service life

Durable aluminum substrate provide great heat dissipation effect

Imported phosphor, Ra higher

# Flip Chip Assembly