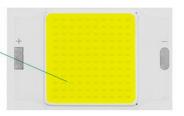

#### **Product Specification**

• Material: Aluminum

• Product Name: Dimming Cob LED

• Size: 40\*46\*1.6mm

120° • Beam Angle:

• Power: 10-50W

• Dimming: Triac/0-24V/Dali

• Luminous Flux: 5000lm • Color Temperature: 3000K-6500K

#### **Technical Parameters:**

| Product Name  | Dimming Cob LED  |
|---------------|------------------|
| Size          | 40*46*1.6mm      |
| Material      | Aluminum         |
| Voltage       | AC100-240V       |
| Beam Angle    | 120°             |
| LED Type      | COB              |
| Luminous flux | 5000lm           |
| Dimming       | Triac/0-10V/Dali |
| Warranty      | 3 Years          |
| CRI           | >80              |
| Cob Led       | Yes              |