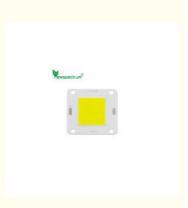

#### **Product Specification**

• Material: Aluminum

• Product Name: Dimming Cob LED

• Size: 40\*46\*1.6mm

120° • Beam Angle:

• Power: 10-50W

• Dimming: Triac/0-24V/Dali

• Luminous Flux: 5000lm • Color Temperature: 3000K-6500K

#### **Technical Parameters:**

| Product Name  | Dimming Cob LED  |
|---------------|------------------|
| Size          | 40*46*1.6mm      |
| Material      | Aluminum         |
| Voltage       | AC100-240V       |
| Beam Angle    | 120°             |
| LED Type      | COB              |
| Luminous flux | 5000lm           |
| Dimming       | Triac/0-10V/Dali |
| Warranty      | 3 Years          |
| CRI           | >80              |
| Cob Led       | Yes              |