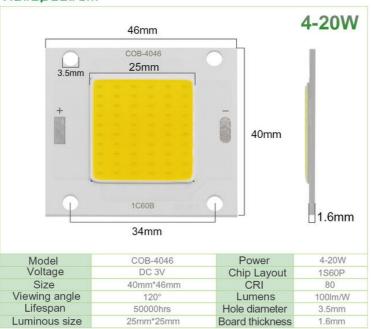

#### **Product Specification**

• Material: Aluminum

• Product Name: Dimming Cob LED

• Size: 40\*46\*1.6mm

120° • Beam Angle:

• Power: 10-50W

• Dimming: Triac/0-24V/Dali

• Luminous Flux: 5000lm • Color Temperature: 3000K-6500K

#### **Technical Parameters:**

| Product Name  | Dimming Cob LED  |
|---------------|------------------|
| Size          | 40*46*1.6mm      |
| Material      | Aluminum         |
| Voltage       | AC100-240V       |
| Beam Angle    | 120°             |
| LED Type      | COB              |
| Luminous flux | 5000lm           |
| Dimming       | Triac/0-10V/Dali |
| Warranty      | 3 Years          |
| CRI           | >80              |
| Cob Led       | Yes              |