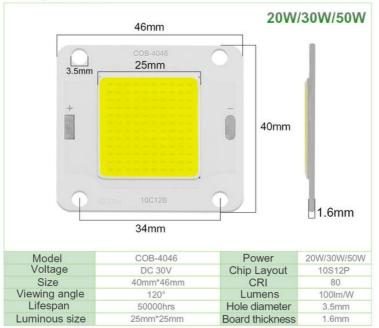

#### **Product Specification**

• Material: Aluminum

• Product Name: Dimming Cob LED

• Size: 40\*46\*1.6mm

120° • Beam Angle:

• Power: 10-50W

• Dimming: Triac/0-24V/Dali

• Luminous Flux: 5000lm • Color Temperature: 3000K-6500K

#### **Technical Parameters:**

| Product Name  | Dimming Cob LED  |
|---------------|------------------|
| Size          | 40*46*1.6mm      |
| Material      | Aluminum         |
| Voltage       | AC100-240V       |
| Beam Angle    | 120°             |
| LED Type      | COB              |
| Luminous flux | 5000lm           |
| Dimming       | Triac/0-10V/Dali |
| Warranty      | 3 Years          |
| CRI           | >80              |
| Cob Led       | Yes              |