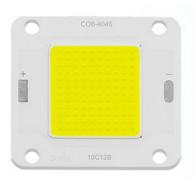

atures a size of 40°46°1.6mm, made with aluminum and a CRI of >80. It has a frequency of 50/60Hz and is backed by a 3 year warranty. Our Cob LED Lighting is made with Ac Cob Led, Chip Led Smd and Ac Cob Led Chip.

#### **Support and Services:**

Dimming Cob LED provides technical support and services to help customers get the most out of their product. Our experienced technical team is available to help answer any questions about installation, operation, troubleshooting, and product customization. We also provide resources such as detailed product specifications, installation guides, and user manuals. In addition, our support team is available to provide training and consulting services to ensure customers are able to utilize the product in the most effective way.

## **Product Details**



Flip gold free wire assembly technology

High quality light-emitting chiplong service life





Durable aluminum substrate provide great heat dissipation effect

Imported phosphor, Ra higher



# **Product Description**



# Real Photo









# newspectrum®



## **Product Features**



# Flip Chip Assembly







# newspectrum<sup>®</sup>





#### FAQ:

Answer: Dimming Cob LED is a LED lighting product designed and produced by newspectrum, a Shenzhen-based company in China.

Q2: What are the advantages of Dimming Cob LED?

Answer: Dimming Cob LED has many advantages, such as energy efficiency, long lifespan, high brightness, low heat generation, low maintenance cost, etc.

Q3: What is the application of Dimming Cob LED?

Answer: Dimming Cob LED is widely used in various illumination