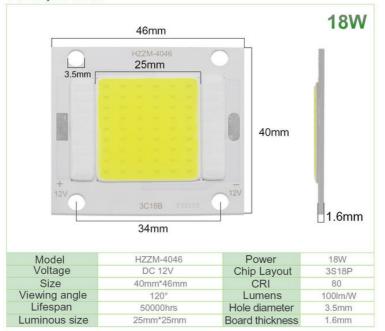

#### **Product Specification**

• Material: Aluminum

• Product Name: Dimming Cob LED

• Size: 40\*46\*1.6mm

120° • Beam Angle:

• Power: 10-50W

• Dimming: Triac/0-24V/Dali

• Luminous Flux: 5000lm • Color Temperature: 3000K-6500K

#### **Technical Parameters:**

| Product Name  | Dimming Cob LED  |
|---------------|------------------|
| Size          | 40*46*1.6mm      |
| Material      | Aluminum         |
| Voltage       | AC100-240V       |
| Beam Angle    | 120°             |
| LED Type      | COB              |
| Luminous flux | 5000lm           |
| Dimming       | Triac/0-10V/Dali |
| Warranty      | 3 Years          |
| CRI           | >80              |
| Cob Led       | Yes              |