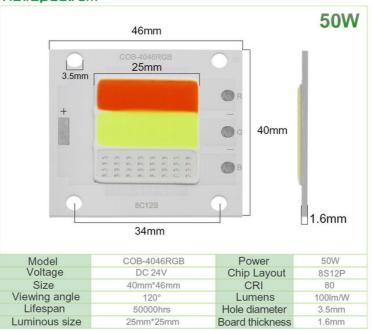

#### **Product Specification**

• Material: Aluminum

• Product Name: Dimming Cob LED

• Size: 40\*46\*1.6mm

120° • Beam Angle:

• Power: 10-50W

• Dimming: Triac/0-24V/Dali

• Luminous Flux: 5000lm • Color Temperature: 3000K-6500K

#### **Technical Parameters:**

| Product Name  | Dimming Cob LED  |
|---------------|------------------|
| Size          | 40*46*1.6mm      |
| Material      | Aluminum         |
| Voltage       | AC100-240V       |
| Beam Angle    | 120°             |
| LED Type      | COB              |
| Luminous flux | 5000lm           |
| Dimming       | Triac/0-10V/Dali |
| Warranty      | 3 Years          |
| CRI           | >80              |
| Cob Led       | Yes              |