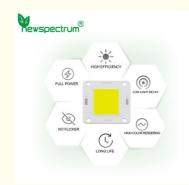

### **Product Description:**

Aluminum 5000lm Driverless LED Chip For B2B Market

Dimming Cob LED is a driverless LED chip featuring a high-grade aluminum housing, with a 5000lm luminous flux. It supports Triac, 0-10V and Dali dimming, and has a CRI rating of over 80. The frequency is 50/60Hz, making it suitable for most environments. This AC Cob LED Chip is a great choice for both residential and commercial applications, and provides maximum lighting efficiency with minimal energy consumption. It is easy to install and is perfect for creating a stunning and comfortable atmosphere.

#### Features:

Product Name: Dimming Cob LED

Power: 20W/30W/50W

Luminous Flux: 2000/3000/5000lm

Material: Aluminum CRI: >80 Chip Led COB

## **Product Features**