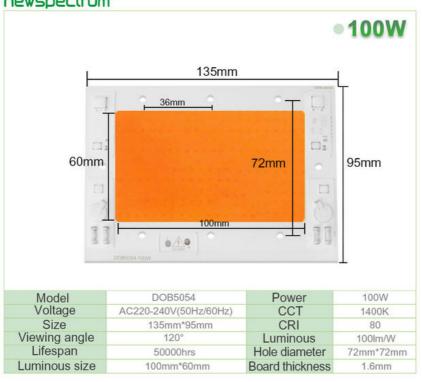

### **Product Specification**

• Luminous Intensity: 100lm-1500lm

• Power: 50W/100W/150W

• Wavelength: R:620-625nm, G:520-525nm, B:460-465nm

Warranty: 1 Year
Power Supply: AC 220v
Viewing Angle: 120°
Current Consumption: 20mA

#### **Customization:**

Customize Your RGB LED Module

Type: LED Module Weight: 3g Power Supply: DC 5V

Power: 50W Luminous Intensity: 20-30lm

Highlights: RGB Light Module, Tri-Colour Module, Tri-Colour Module