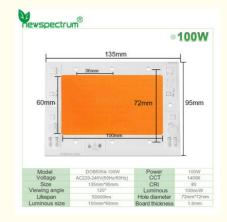

### **Product Specification**

• Luminous Intensity: 100lm-1500lm

• Power: 50W/100W/150W

• Wavelength: R:620-625nm, G:520-525nm, B:460-465nm

Warranty: 1 Year
Power Supply: AC 220v
Viewing Angle: 120°
Current Consumption: 20mA

#### **Customization:**

Customize Your RGB LED Module

Type: LED Module Weight: 3g Power Supply: DC 5V

Power: 50W Luminous Intensity: 20-30lm

Highlights: RGB Light Module, Tri-Colour Module, Tri-Colour Module