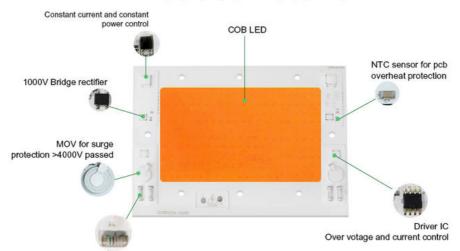

# Why is the quality better?

A1:There are components that other suppliers don't have

### Why is it safer?

A4:More secure with multiple protections

| Chips are bigger than others                            | (1)        | Ordinary chip |
|---------------------------------------------------------|------------|---------------|
| Mov for surge protection>4000V passed                   | (2)        | No            |
| 1000V bridge rectifier                                  | (3)        | No            |
| Anti-interference device multiple anti surge protection | (4)        | No            |
| Constant current and constant power control             | (5)        | No            |
| NTC sensor for pcb overheat protection                  | (6)        | No            |
| Can use led dimmer or SCR dimmer to dimming it          | <b>(7)</b> | Can't dimming |