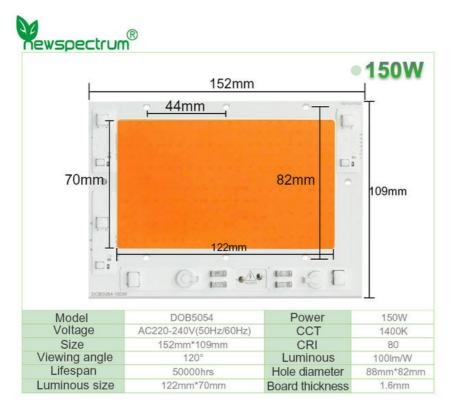

### **Product Specification**

• Luminous Intensity: 100lm-1500lm

• Power: 50W/100W/150W

• Wavelength: R:620-625nm, G:520-525nm, B:460-465nm

Warranty: 1 Year
Power Supply: AC 220v
Viewing Angle: 120°
Current Consumption: 20mA

### **Product Description:**

RGB LED Unit With 120° Viewing Angle Operating Voltage And 20mA Current Consumption

This Tri-Colour Module LED is a perfect RGB light source that offers up to 50W of power, with three LEDs providing a 120° viewing angle. It is designed with a wavelength range of R:620-625nm, G:520-525nm, B:460-465nm, allowing for a wide variety of colour combinations. The Tri-Colour Module LED comes with a one-year warranty and is an ideal choice for creating custom lighting effects. With its superior durability and quality, this RGB LED unit is sure to meet your needs and exceed your expectations.