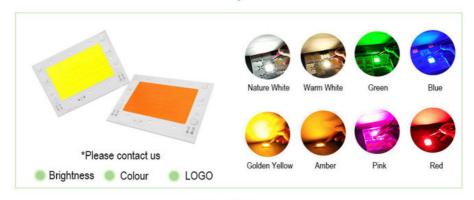

#### **Customization:**

Customize Your RGB LED Module

Type: LED Module Weight: 3g Power Supply: DC 5V

Power: 50W Luminous Intensity: 20-30lm

Highlights: RGB Light Module, Tri-Colour Module, Tri-Colour Module