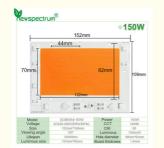

### **Product Specification**

• Luminous Intensity: 100lm-1500lm

• Power: 50W/100W/150W

• Wavelength: R:620-625nm, G:520-525nm, B:460-465nm

Warranty: 1 Year
Power Supply: AC 220v
Viewing Angle: 120°
Current Consumption: 20mA

#### **Customization:**

Customize Your RGB LED Module

Type: LED Module Weight: 3g Power Supply: DC 5V

Power: 50W Luminous Intensity: 20-30lm

Highlights: RGB Light Module, Tri-Colour Module, Tri-Colour Module