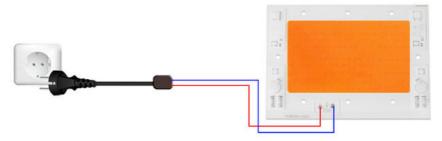

ny issues or questions you may have.

#### Packing and Shipping:

Packaging and Shipping

The RGB LED Module is packaged in a sturdy box that is securely sealed, ensuring that the product remains safe during transit. It is shipped using a reputable shipping company, with tracking information available.

### Are you still worrying these problem?

Short circuit? Burn out? Poor quality?





## WHY CHOOSE Newpectrum?

Really effective plant spectrum





### **CUSTOMIZED**

Focus on AC/COB 10 Years



# **Packing**



# Why is the quality better?

A1:There are components that other suppliers don't have



# Why is it brighter?

A2:LED chips 3 times bigger than others





# - Product Details



Anti-interference device multiple anti surge protection





# Two-in-one



# Smart ic no driver



### **CERTIFICART**

Quality Assurance









# Why heat dissipation faster?

A3:1.6mm high thermal conductivity aluminum material



### Why is it safer?

A4:More secure with multiple protections



| Chips are bigger than others                            | (1)        | Ordinary chip |
|---------------------------------------------------------|------------|---------------|
| Mov for surge protection>4000V passed                   | (2)        | No            |
| 1000V bridge rectifier                                  | (3)        | No            |
| Anti-interference device multiple anti surge protection | (4)        | No            |
| Constant current and constant power control             | (5)        | No            |
| NTC sensor for pcb overheat protection                  | (6