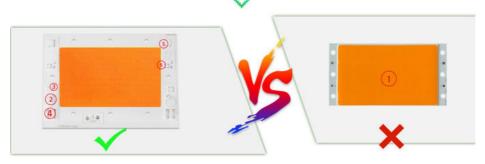

# Why is the quality better?

A1:There are components that other suppliers don't have

### Why is it safer?

A4:More secure with multiple protections

| Chips are bigger than others                            | (1)        | Ordinary chip |
|---------------------------------------------------------|------------|---------------|
| Mov for surge protection>4000V passed                   | (2)        | No            |
| 1000V bridge rectifier                                  | (3)        | No            |
| Anti-interference device multiple anti surge protection | (4)        | No            |
| Constant current and constant power control             | (5)        | No            |
| NTC sensor for pcb overheat protection                  | (6)        | No            |
| Can use led dimmer or SCR dimmer to dimming it          | <b>(7)</b> | Can't dimming |