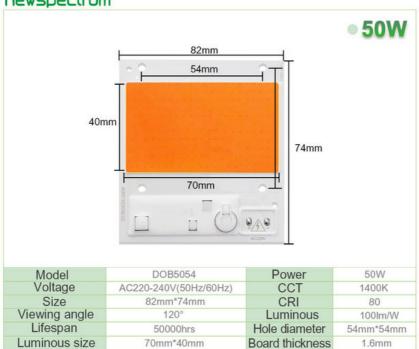

### **Product Specification**

• Luminous Intensity: 100lm-1500lm

• Power: 50W/100W/150W

• Wavelength: R:620-625nm, G:520-525nm, B:460-465nm

Warranty: 1 Year
Power Supply: AC 220v
Viewing Angle: 120°
Current Consumption: 20mA

#### **Customization:**

Customize Your RGB LED Module

Type: LED Module Weight: 3g Power Supply: DC 5V

Power: 50W Luminous Intensity: 20-30lm

Highlights: RGB Light Module, Tri-Colour Module, Tri-Colour Module