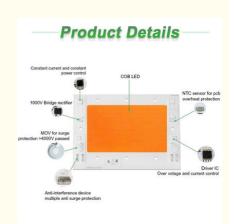

# - Product Details

Anti-interference device multiple anti surge protection

### Why is it safer?

A4:More secure with multiple protections

| Chips are bigger than others                            | (1)        | Ordinary chip |
|---------------------------------------------------------|------------|---------------|
| Mov for surge protection>4000V passed                   | (2)        | No            |
| 1000V bridge rectifier                                  | (3)        | No            |
| Anti-interference device multiple anti surge protection | (4)        | No            |
| Constant current and constant power control             | (5)        | No            |
| NTC sensor for pcb overheat protection                  | (6)        | No            |
| Can use led dimmer or SCR dimmer to dimming it          | <b>(7)</b> | Can't dimming |