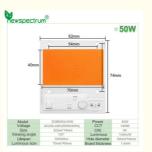

### **Product Specification**

• Luminous Intensity: 100lm-1500lm

• Power: 50W/100W/150W

• Wavelength: R:620-625nm, G:520-525nm, B:460-465nm

Warranty: 1 Year
Power Supply: AC 220v
Viewing Angle: 120°
Current Consumption: 20mA

 Product Name: RGB LED Module
 Highlight: 150W RGB LED Module, AC 220v RGB LED Module

#### **Customization:**

Customize Your RGB LED Module

Type: LED Module Weight: 3g Power Supply: DC 5V

Power: 50W Luminous Intensity: 20-30lm

Highlights: RGB Light Module, Tri-Colour Module, Tri-Colour Module