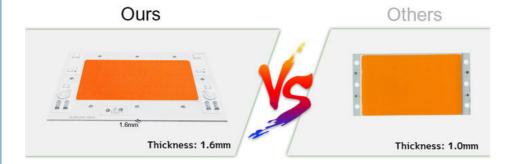

# Why heat dissipation faster?

A3:1.6mm high thermal conductivity aluminum material