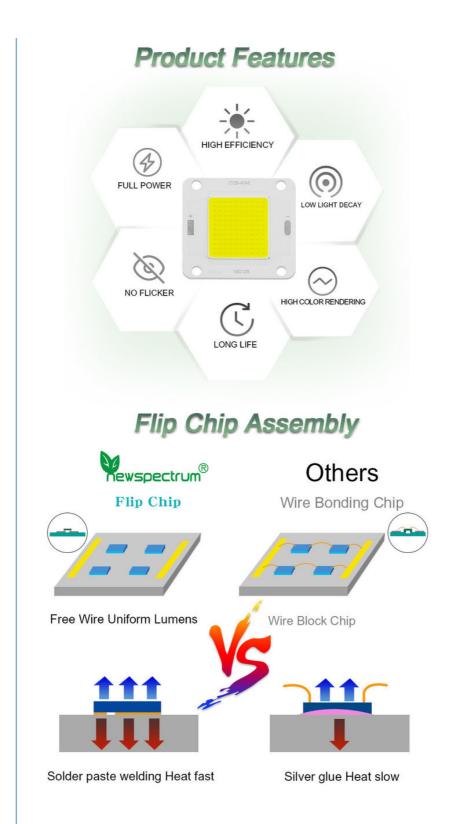

## Applications:

The **RGB LED Module** is a colour light module that is designed to project a soft and bright light with brilliant colours. It provides you with a wide variety of lighting scenarios for your needs in both commercial and residential applications. The RGB LED Module is built with durability in mind, featuring a solid construction and strong materials for long lasting use. It has a power rate of 50W and a 1-year warranty. This LED Module is equipped with RGB LED light source, with a wavelength of R:620-625nm, G:520-525nm, B:460-465nm. It also comes with an anti-static bag for easy storage and transportation. It offers a great solution for lighting designers and architects who want to create a stunning lighting effect. With its reliable performance and long life, the RGB LED Module is an excellent choice for making your space vibrant and colourful.

### **Customization:**

Custom RGB LED Module

This customised RGB LED module has a power of 50W and provides a tri-colour light module with three LED's. The LED type is RGB, with a wavelength of R:620-625nm, G:520-525nm and B:460-465nm. It also has a luminous intensity of 20-30lm. Our RGB LED unit is perfect for providing a bright and colourful light source for any application requiring a tri-colour light module.