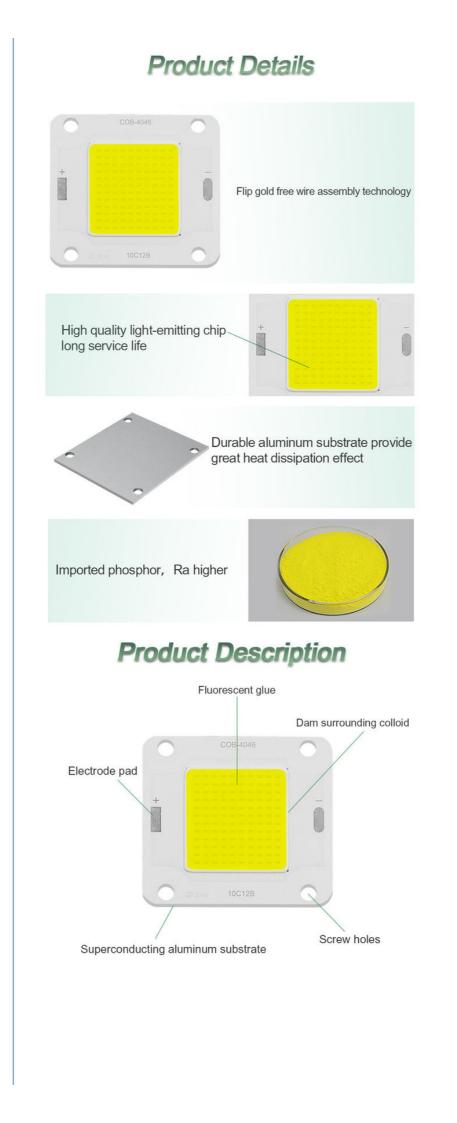

# Product Description Product Description: RGB LED Module G520-525nm 120° Viewing Angle

Our Product Introduction

for more products please visit us on cobledchip.com

Introducing the RGB LED Module – a tri-colour lighting module perfect for adding a splash of vibrant colour to your living space. This RGB Light Module is designed with 3 LEDs and a luminous intensity of 20-30lm, creating an array of beautiful colours with wavelengths ranging from R:620-625nm, G:520-525nm and B:460-465nm. With a 1 year warranty, the RGB LED Unit is the perfect way to add a little bit of pizzazz to your home.

## Applications:

The **RGB LED Module** is a colour light module that is designed to project a soft and bright light with brilliant colours. It provides you with a wide variety of lighting scenarios for your needs in both commercial and residential applications. The RGB LED Module is built with durability in mind, featuring a solid construction and strong materials for long lasting use. It has a power rate of 50W and a 1-year warranty. This LED Module is equipped with RGB LED light source, with a wavelength of R:620-625nm, G:520-525nm, B:460-465nm. It also comes with an anti-static bag for easy storage and transportation. It offers a great solution for lighting designers and architects who want to create a stunning lighting effect. With its reliable performance and long life, the RGB LED Module is an excellent choice for making your space vibrant and colourful.

### **Customization:**

Custom RGB LED Module

This customised RGB LED module has a power of 50W and provides a tri-colour light module with three LED's. The LED type is RGB, with a wavelength of R:620-625nm, G:520-525nm and B:460-465nm. It also has a luminous intensity of 20-30lm. Our RGB LED unit is perfect for providing a bright and colourful light source for any application requiring a tri-colour light module.