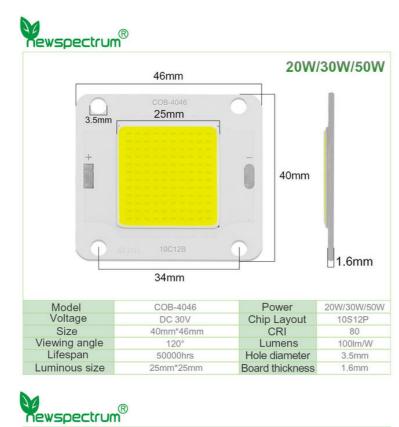

## Product Specification

| • Dimensions: | 40mm X 46mm X 1.6mm                                                             |
|---------------|---------------------------------------------------------------------------------|
| Warranty:     | 1 Year                                                                          |
| • LED Type:   | RGB                                                                             |
| Wavelength:   | R:620-625nm, G:520-525nm, B:460-465nm                                           |
| • Type:       | LED Module                                                                      |
| Weight:       | 8g                                                                              |
| Power Supply: | DC 24V                                                                          |
| Highlight:    | RGB LED Module 50W,<br>No Flicker Flip Chip Assembly,<br>50W Flip Chip Assembly |

| Model         | 000-4040  | 1 00001         | -1 2011 |
|---------------|-----------|-----------------|---------|
| Voltage       | DC 3V     | Chip Layout     | 1S60P   |
| Size          | 40mm*46mm | CRI             | 80      |
| Viewing angle | 120°      | Lumens          | 100lm/W |
| Lifespan      | 50000hrs  | Hole diameter   | 3.5mm   |
| Luminous size | 25mm*25mm | Board thickness | 1.6mm   |