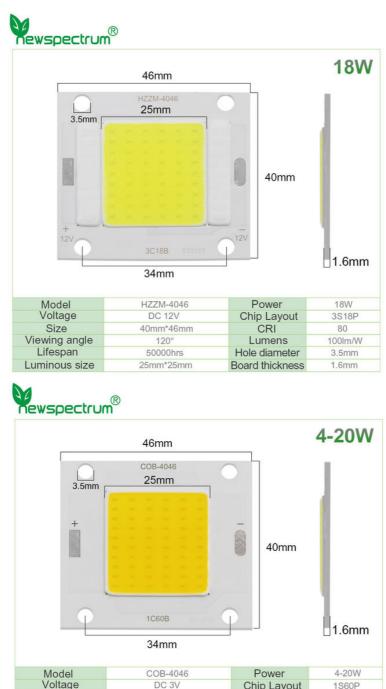

## Product Specification

| • Dimensions: | 40mm X 46mm X 1.6mm                                                             |
|---------------|---------------------------------------------------------------------------------|
| Warranty:     | 1 Year                                                                          |
| • LED Type:   | RGB                                                                             |
| Wavelength:   | R:620-625nm, G:520-525nm, B:460-465nm                                           |
| • Type:       | LED Module                                                                      |
| Weight:       | 8g                                                                              |
| Power Supply: | DC 24V                                                                          |
| Highlight:    | RGB LED Module 50W,<br>No Flicker Flip Chip Assembly,<br>50W Flip Chip Assembly |

| Model         | 000-4040  | 1 00001         | -1 2011 |
|---------------|-----------|-----------------|---------|
| Voltage       | DC 3V     | Chip Layout     | 1S60P   |
| Size          | 40mm*46mm | CRI             | 80      |
| Viewing angle | 120°      | Lumens          | 100lm/W |
| Lifespan      | 50000hrs  | Hole diameter   | 3.5mm   |
| Luminous size | 25mm*25mm | Board thickness | 1.6mm   |