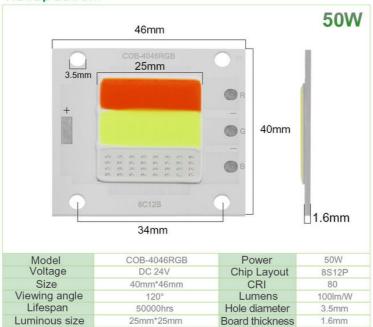

## Product Specification

| • Dimensions: | 40mm X 46mm X 1.6mm                                                             |
|---------------|---------------------------------------------------------------------------------|
| Warranty:     | 1 Year                                                                          |
| • LED Type:   | RGB                                                                             |
| Wavelength:   | R:620-625nm, G:520-525nm, B:460-465nm                                           |
| • Type:       | LED Module                                                                      |
| Weight:       | 8g                                                                              |
| Power Supply: | DC 24V                                                                          |
| Highlight:    | RGB LED Module 50W,<br>No Flicker Flip Chip Assembly,<br>50W Flip Chip Assembly |

### **Customization:**

Custom RGB LED Module

This customised RGB LED module has a power of 50W and provides a tri-colour light module with three LED's. The LED type is RGB, with a wavelength of R:620-625nm, G:520-525nm and B:460-465nm. It also has a luminous intensity of 20-30lm. Our RGB LED unit is perfect for providing a bright and colourful light source for any application requiring a tri-colour light module.