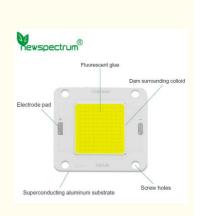

## Product Specification

| • Dimensions: | 40mm X 46mm X 1.6mm                                                             |
|---------------|---------------------------------------------------------------------------------|
| Warranty:     | 1 Year                                                                          |
| • LED Type:   | RGB                                                                             |
| Wavelength:   | R:620-625nm, G:520-525nm, B:460-465nm                                           |
| • Type:       | LED Module                                                                      |
| Weight:       | 8g                                                                              |
| Power Supply: | DC 24V                                                                          |
| Highlight:    | RGB LED Module 50W,<br>No Flicker Flip Chip Assembly,<br>50W Flip Chip Assembly |

## Applications:

The **RGB LED Module** is a colour light module that is designed to project a soft and bright light with brilliant colours. It provides you with a wide variety of lighting scenarios for your needs in both commercial and residential applications. The RGB LED Module is built with durability in mind, featuring a solid construction and strong materials for long lasting use. It has a power rate of 50W and a 1-year warranty. This LED Module is equipped with RGB LED light source, with a wavelength of R:620-625nm, G:520-525nm, B:460-465nm. It also comes with an anti-static bag for easy storage and transportation. It offers a great solution for lighting designers and architects who want to create a stunning lighting effect. With its reliable performance and long life, the RGB LED Module is an excellent choice for making your space vibrant and colourful.

### **Customization:**

Custom RGB LED Module

This customised RGB LED module has a power of 50W and provides a tri-colour light module with three LED's. The LED type is RGB, with a wavelength of R:620-625nm, G:520-525nm and B:460-465nm. It also has a luminous intensity of 20-30lm. Our RGB LED unit is perfect for providing a bright and colourful light source for any application requiring a tri-colour light module.