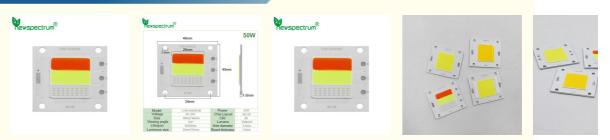

## Product Specification

| • Dimensions: | 40mm X 46mm X 1.6mm                                                             |
|---------------|---------------------------------------------------------------------------------|
| Warranty:     | 1 Year                                                                          |
| • LED Type:   | RGB                                                                             |
| Wavelength:   | R:620-625nm, G:520-525nm, B:460-465nm                                           |
| • Type:       | LED Module                                                                      |
| Weight:       | 8g                                                                              |
| Power Supply: | DC 24V                                                                          |
| Highlight:    | RGB LED Module 50W,<br>No Flicker Flip Chip Assembly,<br>50W Flip Chip Assembly |

| Model         | 000-4040  | 1 00001         | -1 2011 |
|---------------|-----------|-----------------|---------|
| Voltage       | DC 3V     | Chip Layout     | 1S60P   |
| Size          | 40mm*46mm | CRI             | 80      |
| Viewing angle | 120°      | Lumens          | 100lm/W |
| Lifespan      | 50000hrs  | Hole diameter   | 3.5mm   |
| Luminous size | 25mm*25mm | Board thickness | 1.6mm   |