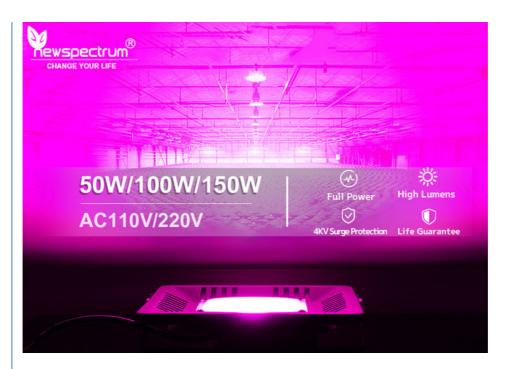

## Are you still worrying these problem?

Easy to wither? Many pests?Low output?

| Brand         | Heyme-100W          | PPFD-50cm      | 130 μmol/m^2/s            |
|---------------|---------------------|----------------|---------------------------|
| Input Voltage | AC220-240V(50/60Hz) | ССТ            | 1400K,Pink                |
| Surge Test    | 4KV L/N PE          | Size           | 370mm*240mm*30mm          |
| Lumens Output | 120 lm/W            | Shell Material | Quality aviation aluminum |

| Brand         | Heyme-150W          | PPFD-50cm      | 195 μmol/m^2/s            |
|---------------|---------------------|----------------|---------------------------|
| Input Voltage | AC220-240V(50/60Hz) | сст            | 1400K,Pink                |
| Surge Test    | 4KV L/N PE          | Size           | 370mm*240mm*30mm          |
| Lumens Output | 120 lm/W            | Shell Material | Quality aviation aluminum |