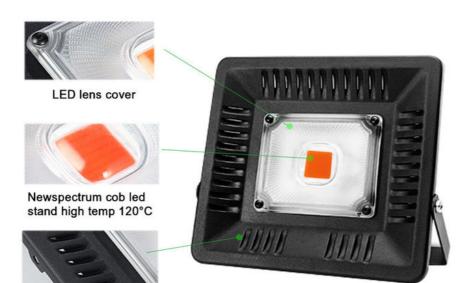

|
|---------------|---------------------|----------------|---------------------------|
| Input Voltage | AC220-240V(50/60Hz) | ССТ            | 1400K,Pink                |
| Surge Test    | 4KV L/N PE          | Size           | 370mm*240mm*30mm          |
| Lumens Output | 120 lm/W            | Shell Material | Quality aviation aluminum |





| Brand         | Heyme-150W          | PPFD-50cm      | 195 μmol/m^2/s            |
|---------------|---------------------|----------------|---------------------------|
| Input Voltage | AC220-240V(50/60Hz) | сст            | 1400K,Pink                |
| Surge Test    | 4KV L/N PE          | Size           | 370mm*240mm*30mm          |
| Lumens Output | 120 lm/W            | Shell Material | Quality aviation aluminum |

## **Product Details**









# User buyer show



#### FAQ:

Light Bar Module FAQ

Q1: What is the brand name of the Light Bar Module?

A1: The brand name of the Light Bar Module is newspectrum.

Q2: Where is the Light Bar Module made?

A2: The Light Bar Module is made in CHINA.

Q3: What kind of materials are used to make the Light Bar Module?

A3: The Light Bar Module is made of high quality and reliable materials.

Q4: What types of applications can the Light Bar Module be used for?

A4: The Light Bar Module can be used for a variety of applications, such as automotive, industrial, and medical.

Q5: What is the warranty period of the Light Bar Module?

A5: The warranty period of the Light Bar Module is 2 years.







3rd Floor of building 1,No.5 of Shijing Industrial Park,Pingkui Road,Pingshan district,She