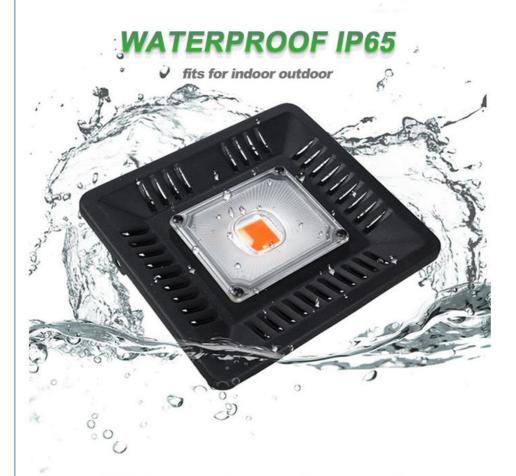

cost-effective support and service.

We offer several support options, including a comprehensive online library of product information, technical documentation, troubleshooting tips, and FAQs. In addition, we provide phone and email support for our customers with any technical questions or concerns. Our knowledgeable staff is available to provide assistance and answer any questions you may have. We also offer on-site installation and maintenance services for our products.

At Light Bar Module, we are dedicated to providing superior customer service and support. We strive to ensure that all of our customers are satisfied with their purchase and have a positive experience with our products and services. If you have any questions or concerns, please contact us and we will be happy to help.



# **Efficient Heat Dissipation**













**IP65 Waterproof** 

## Are you still worrying these problem?

Easy to wither? Many pests?Low output?









| Brand         | Heyme-100W          | PPFD-50cm      | 130 μmol/m^2/s            |
|---------------|---------------------|----------------|---------------------------|
| Input Voltage | AC220-240V(50/60Hz) | ССТ            | 1400K,Pink                |
| Surge Test    | 4KV L/N PE          | Size           | 370mm*240mm*30mm          |
| Lumens Output | 120 lm/W            | Shell Material | Quality aviation aluminum |





| Brand         | Heyme-150W          | PPFD-50cm      | 195 μmol/m^2/s            |
|---------------|---------------------|----------------|---------------------------|
| Input Voltage | AC220-240V(50/60Hz) |