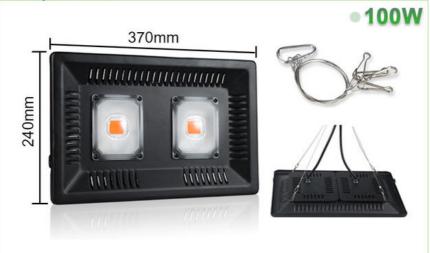

#### **Technical Parameters:**

| Parameter              | Value            |
|------------------------|------------------|
| Product Name           | Light Bar Module |
| Туре                   | LED              |
| Luminous Flux          | 120 LM           |
| Beam Angle             | 120°             |
| Waterproof             | IP67             |
| Lifespan               | 50000h           |
| GW                     | 0.3kg            |
| Working<br>Temperature | -20°C~+50°C      |
| Plug Type              | EU / US Plug     |
| Application            | Indoor & Outdoor |

## Are you still worrying these problem?

Easy to wither? Many pests?Low output?

| Brand         | Heyme-100W          | PPFD-50cm      | 130 μmol/m^2/s            |
|---------------|---------------------|----------------|---------------------------|
| Input Voltage | AC220-240V(50/60Hz) | ССТ            | 1400K,Pink                |
| Surge Test    | 4KV L/N PE          | Size           | 370mm*240mm*30mm          |
| Lumens Output | 120 lm/W            | Shell Material | Quality aviation aluminum |