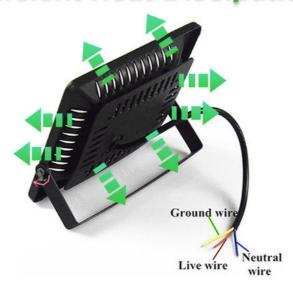

We offer several support options, including a comprehensive online library of product information, technical documentation, troubleshooting tips, and FAQs. In addition, we provide phone and email support for our customers with any technical questions or concerns. Our knowledgeable staff is available to provide assistance and answer any questions you may have. We also offer on-site installation and maintenance services for our products.

At Light Bar Module, we are dedicated to providing superior customer service and support. We strive to ensure that all of our customers are satisfied with their purchase and have a positive experience with our products and services. If you have any questions or concerns, please contact us and we will be happy to help.



# **Efficient Heat Dissipation**













**IP65 Waterproof** 

## Are you still worrying these problem?

Easy to wither? Many pests?Low output?









| Brand         | Heyme-100W          | PPFD-50cm      | 130 μmol/m^2/s            |
|---------------|---------------------|----------------|---------------------------|
| Input Voltage | AC220-240V(50/60Hz) | ССТ            | 1400K,Pink                |
| Surge Test    | 4KV L/N PE          | Size           | 370mm*240mm*30mm          |
| Lumens Output | 120 lm/W            | Shell Material | Quality aviation aluminum |





| Brand         | Heyme-150W          | PPFD-50cm      | 195 μmol/m^2/s            |
|---------------|---------------------|----------------|---------------------------|
| Input Voltage | AC220-240V(50/60Hz) | сст            | 1400K,Pink