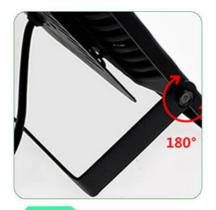

ffer several support options, including a comprehensive online library of product information, technical documentation, troubleshooting tips, and FAQs. In addition, we provide phone and email support for our customers with any technical questions or concerns. Our knowledgeable staff is available to provide assistance and answer any questions you may have. We also offer on-site installation and maintenance services for our products.

At Light Bar Module, we are dedicated to providing superior customer service and support. We strive to ensure that all of our customers are satisfied with their purchase and have a positive experience with our products and services. If you have any questions or concerns, please contact us and we will be happy to help.



# **Efficient Heat Dissipation**













**IP65 Waterproof** 

## Are you still worrying these problem?

Easy to wither? Many pests?Low output?









| Brand         | Heyme-100W          | PPFD-50cm      | 130 μmol/m^2/s            |
|---------------|---------------------|----------------|---------------------------|
| Input Voltage | AC220-240V(50/60Hz) | ССТ            | 1400K,Pink                |
| Surge Test    | 4KV L/N PE          | Size           | 370mm*240mm*30mm          |
| Lumens Output | 120 lm/W            | Shell Material | Quality aviation aluminum |





| Brand         | Heyme-150W          | PPFD-50cm      | 195 μmol/m^2/s            |
|---------------|---------------------|----------------|---------------------------|
| Input Voltage | AC220-240V(50/60Hz) | сст            | 1400K,Pink