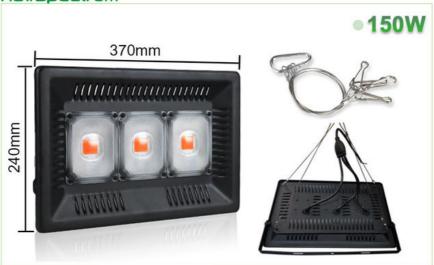

| Brand         | Heyme-150W          | PPFD-50cm      | 195 μmol/m^2/s            |
|---------------|---------------------|----------------|---------------------------|
| Input Voltage | AC220-240V(50/60Hz) | сст            | 1400K,Pink                |
| Surge Test    | 4KV L/N PE          | Size           | 370mm*240mm*30mm          |
| Lumens Output | 120 lm/W            | Shell Material | Quality aviation aluminum |