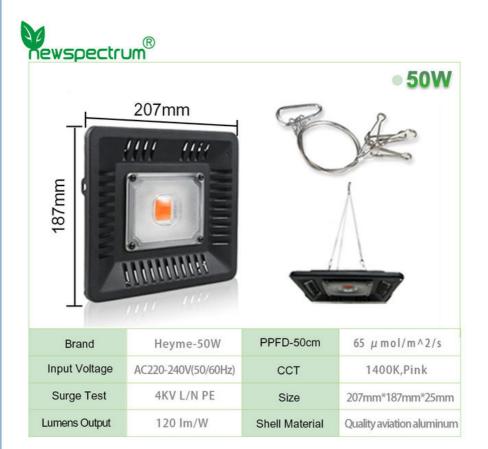

## Are you still worrying these problem?

Easy to wither? Many pests?Low output?

| Brand         | Heyme-100W          | PPFD-50cm      | 130 μmol/m^2/s            |
|---------------|---------------------|----------------|---------------------------|
| Input Voltage | AC220-240V(50/60Hz) | ССТ            | 1400K,Pink                |
| Surge Test    | 4KV L/N PE          | Size           | 370mm*240mm*30mm          |
| Lumens Output | 120 lm/W            | Shell Material | Quality aviation aluminum |