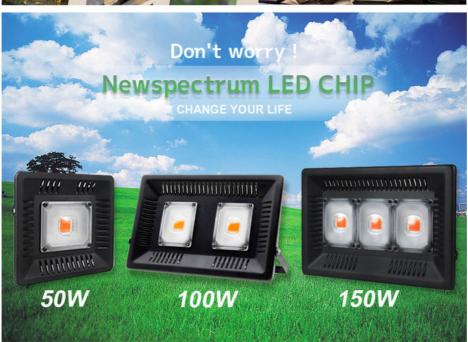

### Full Spectrum COB LED Chip

#### **Product Description:**

Full Spectrum 12V 120LM Grow Lights

Introducing the Light Bar Module, a high-performance LED lighting system perfect for any indoor or outdoor application. Featuring a full spectrum COB LED Chip, this light bar provides up to 50000 hours of reliable, consistent illumination. The beam angle is 120°, allowing for wide illumination coverage. The aluminum material construction makes the Light Bar Module suitable for a variety of environments. Plus, the white light color makes it a perfect addition to any home or office. With its superior craftsmanship and high quality components, the Light Bar Module is a great choice for anyone looking for a long-lasting, full-spectrum LED lighting solution.