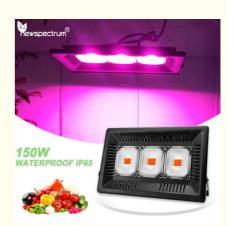

#### **Product Description:**

Full Spectrum 12V 120LM Grow Lights

Introducing the Light Bar Module, a high-performance LED lighting system perfect for any indoor or outdoor application. Featuring a full spectrum COB LED Chip, this light bar provides up to 50000 hours of reliable, consistent illumination. The beam angle is 120°, allowing for wide illumination coverage. The aluminum material construction makes the Light Bar Module suitable for a variety of environments. Plus, the white light color makes it a perfect addition to any home or office. With its superior craftsmanship and high quality components, the Light Bar Module is a great choice for anyone looking for a long-lasting, full-spectrum LED lighting solution.

#### **Applications:**

Light Bar Module from Newspectrum

Light Bar Module from Newspectrum is a powerful lighting solution for both indoor and outdoor applications. It is equipped with COB LED chip technology, providing high and stable lumen output, while consuming less energy. The Light Bar Module is designed to work well at a wide range of temperatures, from -20°C~+50°C. With a 2-year warranty and plug type options of EU/US Plug, it is perfect for all your indoor and outdoor lighting needs.