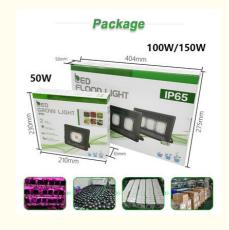

### Full Spectrum COB LED Chip

#### **Basic Information**

Place of Origin: CHINA

Brand Name: newspectrum

Model Number: HeiMiMinimum Order 100pcs

Quantity:

• Price: Negotiable

• Packaging Details: Antistatic bag,boxes in carton.

• Delivery Time: 3-5 workdays

• Payment Terms: L/C, D/A, D/P, T/T, Western Union,

MoneyGram

• Supply Ability: 500pcs/day



#### **Product Specification**

• GW: 0.3kg

Warranty: 2 Years
Material: Aluminum
Lifespan: 50000h
Luminous Flux: 120 LM

• Plug Type: EU / US Plug

• Highlight: Full Spectrum COB LED Chip,

12V COB LED Chip



#### More Images







#### **Product Description**

#### **Product Description:**

Full Spectrum 12V 120LM Grow Lights

Introducing the Light Bar Module, a high-performance LED lighting system perfect for any indoor or outdoor application. Featuring a full spectrum COB LED Chip, this light bar provides up to 50000 hours of reliable, consistent illumination. The beam angle is 120°, allowing for wide illumination coverage. The aluminum material construction makes the Light Bar Module suitable for a variety of environments. Plus, the white light color makes it a perfect addition to any home or office. With its superior craftsmanship and high quality components, the Light Bar Module is a great choice for anyone looking for a long-lasting, full-spectrum LED lighting solution.

#### Features