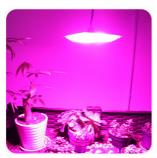

# Application scenarios

Real Photo

**Customization:** 

Customized Light Bar Module from newspectrum Product Specifications: Brand Name: newspectrum Place of Origin: CHINA Product Name: Light Bar Module Working Temperature: -20°C~+50°C Size: 6.3\*1.2cm GW: 0.3kg Beam Angle: 120° Special Feature: Full Spectrum Grow Lights