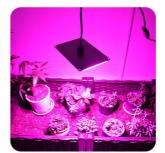

# Application scenarios

Real Photo

**Customization:** 

Customized Light Bar Module from newspectrum Product Specifications: Brand Name: newspectrum Place of Origin: CHINA Product Name: Light Bar Module Working Temperature: -20°C~+50°C Size: 6.3\*1.2cm GW: 0.3kg Beam Angle: 120° Special Feature: Full Spectrum Grow Lights