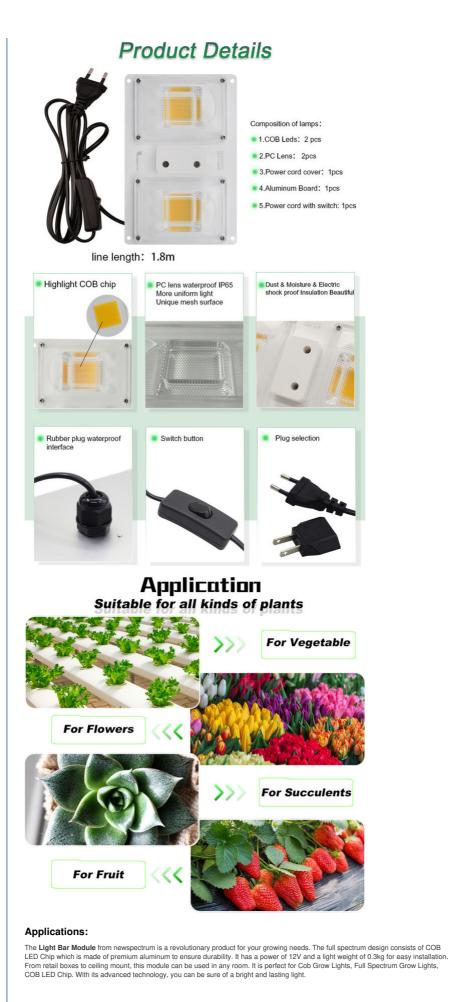

#### **Product Specification**

| Working Temperature: | -20°C~+50°C                     | Composition of lamps:                                    |
|----------------------|---------------------------------|----------------------------------------------------------|
| Material:            | Aluminum                        | 1.COB Leds: 2 pcs 2.PC Lens: 2pcs                        |
| Power:               | 110-220v                        | 4 Aluminum Board: 1pcs     5.Power con line length: 1.8m |
| Light Color:         | White                           |                                                          |
| Beam Angle:          | 120°                            |                                                          |
| Waterproof:          | IP67                            |                                                          |
| • GW:                | 0.3kg                           |                                                          |
| Package:             | Retail Box                      |                                                          |
| Highlight:           | 220v COB LED Chip,              |                                                          |
|                      | Aluminum Material COB LED Chip, |                                                          |
|                      | 220v Led Light Bar Module       |                                                          |

#### **Product Description:**

COB LED Chip 50000h Lifespan Aluminum Material 120 LM Luminous Flux

COB LED Chip 500000 Litespan Aluminum Material 120 LM Luminous Flux Our Light Bar Module is a high-performance lighting solution for indoor and outdoor applications. It offers a full spectrum grow light with 120LM luminous flux, and is waterproof rated to IP67 for long-term use in any environment. With a working temperature range of -20°C to +50°C, this light bar module is designed to last and perform reliably in any condition. The unit is also lightweight, weighing only 0.3kg, and is powered by a 12V power source. This makes it a great choice for full spectrum grow lights, cob grow lights, and other applications requiring a reliable and energy-efficient illumination source.

# Application scenarios

Real Photo

**Customization:** 

Customized Light Bar Module from newspectrum Product Specifications: Brand Name: newspectrum Place of Origin: CHINA Product Name: Light Bar Module Working Temperature: -20°C~+50°C Size: 6.3\*1.2cm GW: 0.3kg Beam Angle: 120° Special Feature: Full Spectrum Grow Lights