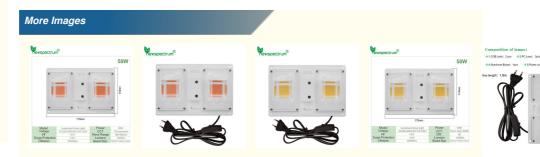

# **Our Product Introduction**

for more products please visit us on cobledchip.com

| Place of Origin:                       | CHINA                                        |
|----------------------------------------|----------------------------------------------|
| Brand Name:                            | newspectrum                                  |
| Model Number:                          | LensG-50W                                    |
| Minimum Order     Quantity:            | 100pcs                                       |
| Price:                                 | Negotiable                                   |
| <ul> <li>Packaging Details:</li> </ul> | Antistatic bag,boxes in carton.              |
| Delivery Time:                         | 3-5 workdays                                 |
| Payment Terms:                         | L/C, D/A, D/P, T/T, Western Union, MoneyGram |

#### **Product Specification**

| Working Temperature: | -20°C~+50°C                     | Composition of lamps:                                    |
|----------------------|---------------------------------|----------------------------------------------------------|
| Material:            | Aluminum                        | 1.COB Leds: 2 pcs 2.PC Lens: 2pcs                        |
| Power:               | 110-220v                        | 4 Aluminum Board: 1pcs     5.Power con line length: 1.8m |
| Light Color:         | White                           |                                                          |
| Beam Angle:          | 120°                            |                                                          |
| Waterproof:          | IP67                            |                                                          |
| • GW:                | 0.3kg                           |                                                          |
| Package:             | Retail Box                      |                                                          |
| Highlight:           | 220v COB LED Chip,              |                                                          |
|                      | Aluminum Material COB LED Chip, |                                                          |
|                      | 220v Led Light Bar Module       |                                                          |

#### Features:

Product Name: Light Bar Module GW: 0.3kg Light Color: White Lifespan: 50000h Application: Indoor & Outdoor

for more products please visit us on cobledchip.com

Cob Grow Lights

Yes

| Full Spectrum Grow Lights<br>COB LED Chip<br>Cob Grow Lights |                              |                  |  |  |
|--------------------------------------------------------------|------------------------------|------------------|--|--|
| Technical Parameters:                                        |                              |                  |  |  |
|                                                              | Parameter                    | Value            |  |  |
|                                                              | Product Name                 | Light Bar Module |  |  |
|                                                              | Material                     | Aluminum         |  |  |
|                                                              | Size                         | 6.3*1.2cm        |  |  |
|                                                              | Power                        | 12V              |  |  |
|                                                              | Beam Angle                   | 120°             |  |  |
|                                                              | GW                           | 0.3kg            |  |  |
|                                                              | Lifespan                     | 50000h           |  |  |
|                                                              | Working<br>Temperature       | -20°C~+50°C      |  |  |
|                                                              | Application                  | Indoor & Outdoor |  |  |
|                                                              | Warranty                     | 2 Years          |  |  |
|                                                              | Full Spectrum<br>Grow Lights | Yes              |  |  |

# Application scenarios

Real Photo

**Customization:** 

Customized Light Bar Module from newspectrum Product Specifications: Brand Name: newspectrum Place of Origin: CHINA Product Name: Light Bar Module Working Temperature: -20°C~+50°C Size: 6.3\*1.2cm GW: 0.3kg Beam Angle: 120° Special Feature: Full Spectrum Grow Lights