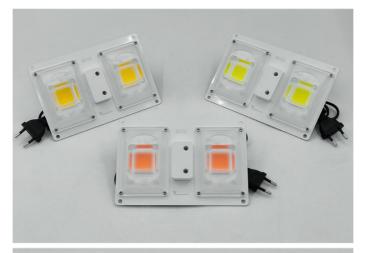

# 220v COB LED Chip

#### **Product Specification**

| Working Temperature: | -20°C~+50°C                     | Composition of lamps:                                    |
|----------------------|---------------------------------|----------------------------------------------------------|
| Material:            | Aluminum                        | 1.COB Leds: 2 pcs 2.PC Lens: 2pcs                        |
| Power:               | 110-220v                        | 4 Aluminum Board: 1pcs     5.Power con line length: 1.8m |
| Light Color:         | White                           |                                                          |
| Beam Angle:          | 120°                            |                                                          |
| Waterproof:          | IP67                            |                                                          |
| • GW:                | 0.3kg                           |                                                          |
| Package:             | Retail Box                      |                                                          |
| Highlight:           | 220v COB LED Chip,              |                                                          |
|                      | Aluminum Material COB LED Chip, |                                                          |
|                      | 220v Led Light Bar Module       |                                                          |

#### **Product Description:**

COB LED Chip 50000h Lifespan Aluminum Material 120 LM Luminous Flux

COB LED Chip 500000 Litespan Aluminum Material 120 LM Luminous Flux Our Light Bar Module is a high-performance lighting solution for indoor and outdoor applications. It offers a full spectrum grow light with 120LM luminous flux, and is waterproof rated to IP67 for long-term use in any environment. With a working temperature range of -20°C to +50°C, this light bar module is designed to last and perform reliably in any condition. The unit is also lightweight, weighing only 0.3kg, and is powered by a 12V power source. This makes it a great choice for full spectrum grow lights, cob grow lights, and other applications requiring a reliable and energy-efficient illumination source.