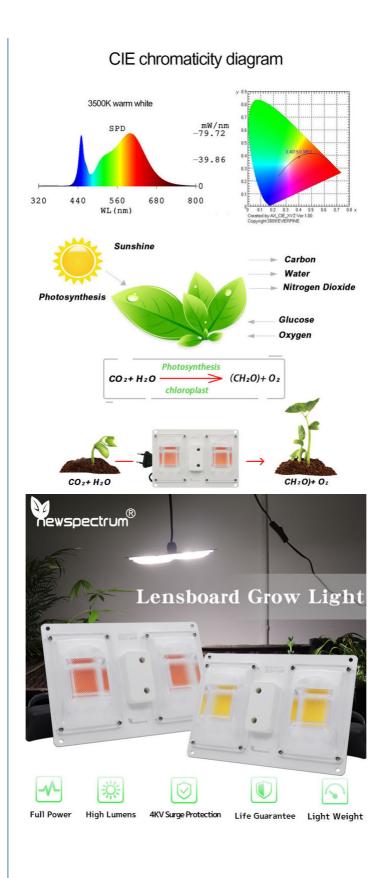

#### **Product Description:**

COB LED Chip 50000h Lifespan Aluminum Material 120 LM Luminous Flux

COB LED Chip 500000 Litespan Aluminum Material 120 LM Luminous Flux Our Light Bar Module is a high-performance lighting solution for indoor and outdoor applications. It offers a full spectrum grow light with 120LM luminous flux, and is waterproof rated to IP67 for long-term use in any environment. With a working temperature range of -20°C to +50°C, this light bar module is designed to last and perform reliably in any condition. The unit is also lightweight, weighing only 0.3kg, and is powered by a 12V power source. This makes it a great choice for full spectrum grow lights, cob grow lights, and other applications requiring a reliable and energy-efficient illumination source.

# Increase fruitage

The best color ratio is more suitable for the vegetative stage and blooming stage of any plant.The effect of different wave length on the different growing stage of plant