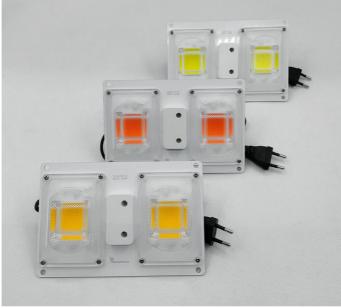

#### **Product Specification**

| Working Temperature: | -20°C~+50°C                     | Composition of lamps:                                    |
|----------------------|---------------------------------|----------------------------------------------------------|
| Material:            | Aluminum                        | 1.COB Leds: 2 pcs 2.PC Lens: 2pcs                        |
| Power:               | 110-220v                        | 4 Aluminum Board: 1pcs     5.Power con line length: 1.8m |
| Light Color:         | White                           |                                                          |
| Beam Angle:          | 120°                            |                                                          |
| Waterproof:          | IP67                            |                                                          |
| • GW:                | 0.3kg                           |                                                          |
| Package:             | Retail Box                      |                                                          |
| Highlight:           | 220v COB LED Chip,              |                                                          |
|                      | Aluminum Material COB LED Chip, |                                                          |
|                      | 220v Led Light Bar Module       |                                                          |

#### **Product Description:**

COB LED Chip 50000h Lifespan Aluminum Material 120 LM Luminous Flux

COB LED Chip 500000 Litespan Aluminum Material 120 LM Luminous Flux Our Light Bar Module is a high-performance lighting solution for indoor and outdoor applications. It offers a full spectrum grow light with 120LM luminous flux, and is waterproof rated to IP67 for long-term use in any environment. With a working temperature range of -20°C to +50°C, this light bar module is designed to last and perform reliably in any condition. The unit is also lightweight, weighing only 0.3kg, and is powered by a 12V power source. This makes it a great choice for full spectrum grow lights, cob grow lights, and other applications requiring a reliable and energy-efficient illumination source.