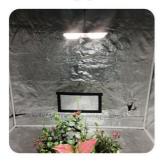

# Application scenarios

Real Photo

**Customization:** 

Customized Light Bar Module from newspectrum Product Specifications: Brand Name: newspectrum Place of Origin: CHINA Product Name: Light Bar Module Working Temperature: -20°C~+50°C Size: 6.3\*1.2cm GW: 0.3kg Beam Angle: 120° Special Feature: Full Spectrum Grow Lights