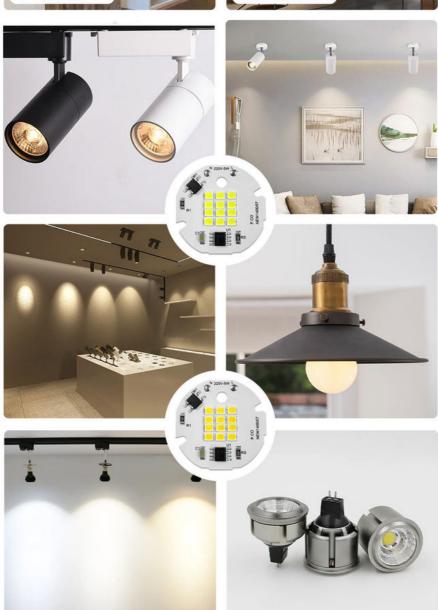

-7000K Color Temperature

Our **50w SMD LED Chip** is an advanced Chip Cob Led designed to deliver superior performance and outstanding value. This 5W LED COB is designed for long-term use and is rated for up to 50,000 hours of illumination. With its wide voltage range of 3.2V-3.6V, it is perfect for a variety of lighting applications. The Chip Cob Led has a color temperature of 6000K-7000K and a CRI of 70-80, giving it a powerful and vibrant light source. Additionally, its wavelength range of 460nm-465nm makes it an ideal choice for any lighting project. Our 50w SMD LED Chip is an ideal choice for any lighting project, offering superior durability and performance.

### Are you still worrying these problem?

Short circuit? Burn out? Poor quality?





## **Application scenarios**











## **Real Photo**





# **Product Parameter**



| Voltage      | 220V-240V    |              |              |
|--------------|--------------|--------------|--------------|
| Power        | 5W/7W        | 9W           | 12W          |
| Diameter     | 42mm (1.6in) | 49mm (1.9in) | 67mm (2.6in) |
| LED Quantity | 12pcs        | 39pcs        | 82pcs        |
| Application  |              | Bulb lamp    |              |



| Model         | 1235A      | Power        | 5W                  |  |
|---------------|------------|--------------|---------------------|--|
| Voltage       | AC220-240V | ССТ          | 3000K/4000K/6000K   |  |
| Lumens Effect | 100lm/w    | Application  | Downlight/spotlight |  |
| Size          | Ф35mm      | LED Diameter | 12mm*12mm           |  |

## Smart IC No Dr