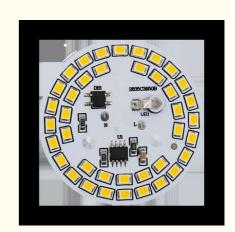

## **Real Photo**

### Features:

Product Name: SMD LED Chip

Power: 0.06W

Luminous Flux: 20-25mcd

Package: Reel Size: 0.2mm X 0.2mm

Color Temperature: 6000K-7000K

5W LED COB 50w SMD LED Chip

#### **Technical Parameters:**

| Parameters               | SMD LED Chip  |
|--------------------------|---------------|
| Storage<br>Temperature   | -40°C~+100°C  |
| CRI                      | 70-80         |
| Glow Color               | Natural White |
| Package                  | Reel          |
| Color<br>Temperature     | 6000K-7000K   |
| Power                    | 0.06W         |
| Current                  | 20mA          |
| Size                     | 0.2mm X 0.2mm |
| Luminous Flux            | 20-25mcd      |
| Operating<br>Temperature | -40°C~+85°C   |