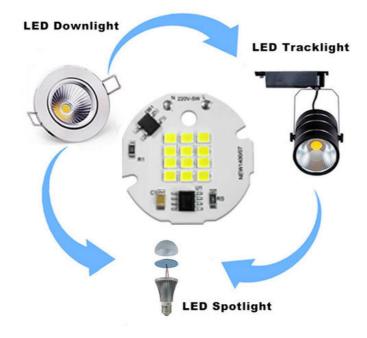

## **Application scenarios**

### **Product Specification**

Application: Spotlights/ Downlight/ Track Light

Color Temperature: 6000K-7000K
Size: 4.6cm X 4.6cm

Power: 5WCurrent: 20mAPackage: Reel

Storage Temperature: -40°C~+100°C
Glow Color: Natural White