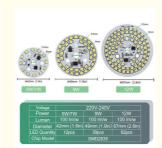

# **Product Parameter**

| Voltage      | 220V-240V    |              |              |
|--------------|--------------|--------------|--------------|
| Power        | 5W/7W        | 9W           | 12W          |
| Diameter     | 42mm (1.6in) | 49mm (1.9in) | 67mm (2.6in) |
| LED Quantity | 12pcs        | 39pcs        | 82pcs        |
| Application  |              | Bulb lamp    |              |