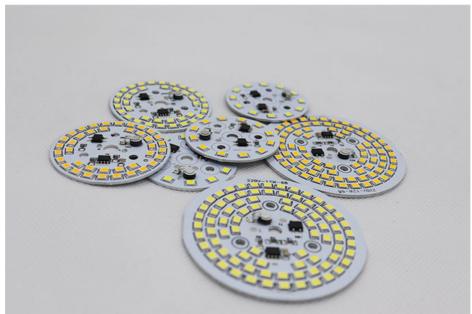

e

Our **50w SMD LED Chip** is an advanced Chip Cob Led designed to deliver superior performance and outstanding value. This 5W LED COB is designed for long-term use and is rated for up to 50,000 hours of illumination. With its wide voltage range of 3.2V-3.6V, it is perfect for a variety of lighting applications. The Chip Cob Led has a color temperature of 6000K-7000K and a CRI of 70-80, giving it a powerful and vibrant light source. Additionally, its wavelength range of 460nm-465nm makes it an ideal choice for any lighting project. Our 50w SMD LED Chip is an ideal choice for any lighting project, offering superior durability and performance.

### Are you still worrying these problem?

Short circuit? Burn out? Poor quality?





## **Application scenarios**











## **Real Photo**





# **Product Parameter**



| Voltage      | 220V-240V    |              |              |
|--------------|--------------|--------------|--------------|
| Power        | 5W/7W        | 9W           | 12W          |
| Diameter     | 42mm (1.6in) | 49mm (1.9in) | 67mm (2.6in) |
| LED Quantity | 12pcs        | 39pcs        | 82pcs        |
| Application  |              | Bulb lamp    |              |



| Model         | 1235A      | Power        | 5W                  |  |
|---------------|------------|--------------|---------------------|--|
| Voltage       | AC220-240V | ССТ          | 3000K/4000K/6000K   |  |
| Lumens Effect | 100lm/w    | Application  | Downlight/spotlight |  |
| Size          | Ф35mm      | LED Diameter | 12mm*12mm           |  |

## Smart IC No Driver





### Why is th