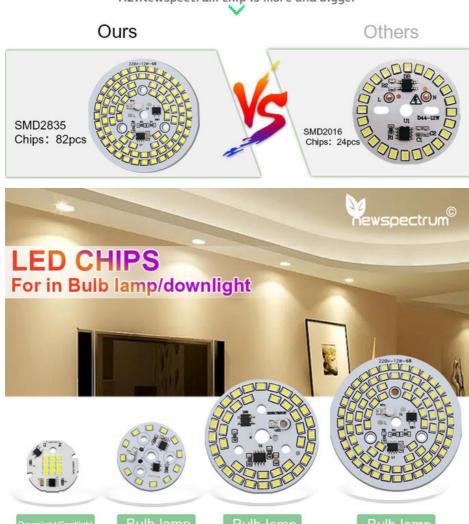

## Why is it brighter?

A2:Newspectrum chip is more and bigger

# **Product Parameter**

| Voltage      | 220V-240V    |              |              |
|--------------|--------------|--------------|--------------|
| Power        | 5W/7W        | 9W           | 12W          |
| Diameter     | 42mm (1.6in) | 49mm (1.9in) | 67mm (2.6in) |
| LED Quantity | 12pcs        | 39pcs        | 82pcs        |
| Application  |              | Bulb lamp    |              |