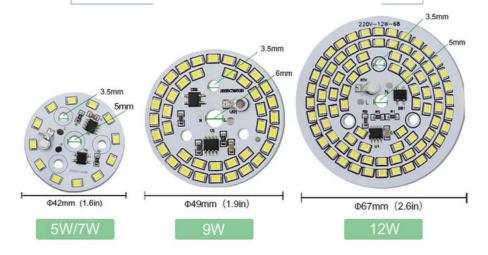

# **Product Parameter**

| Voltage      | 220V-240V    |              |              |
|--------------|--------------|--------------|--------------|
| Power        | 5W/7W        | 9W           | 12W          |
| Diameter     | 42mm (1.6in) | 49mm (1.9in) | 67mm (2.6in) |
| LED Quantity | 12pcs        | 39pcs        | 82pcs        |
| Application  |              | Bulb lamp    |              |