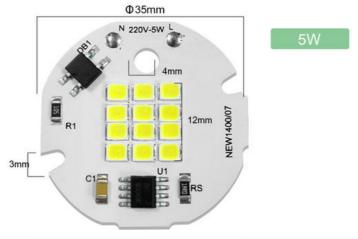

| Model         | 1235A      | Power        | 5W                  |  |
|---------------|------------|--------------|---------------------|--|
| Voltage       | AC220-240V | ССТ          | 3000K/4000K/6000K   |  |
| Lumens Effect | 100lm/w    | Application  | Downlight/spotlight |  |
| Size          | Ф35mm      | LED Diameter | 12mm*12mm           |  |