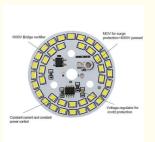

## Smart IC No Driver

### Features:

Product Name: SMD LED Chip

Power: 0.06W

Luminous Flux: 20-25mcd

Package: Reel Size: 0.2mm X 0.2mm

Color Temperature: 6000K-7000K

5W LED COB 50w SMD LED Chip

#### **Technical Parameters:**

| Parameters               | SMD LED Chip  |
|--------------------------|---------------|
| Storage<br>Temperature   | -40°C~+100°C  |
| CRI                      | 70-80         |
| Glow Color               | Natural White |
| Package                  | Reel          |
| Color<br>Temperature     | 6000K-7000K   |
| Power                    | 0.06W         |
| Current                  | 20mA          |
| Size                     | 0.2mm X 0.2mm |
| Luminous Flux            | 20-25mcd      |
| Operating<br>Temperature | -40°C~+85°C   |