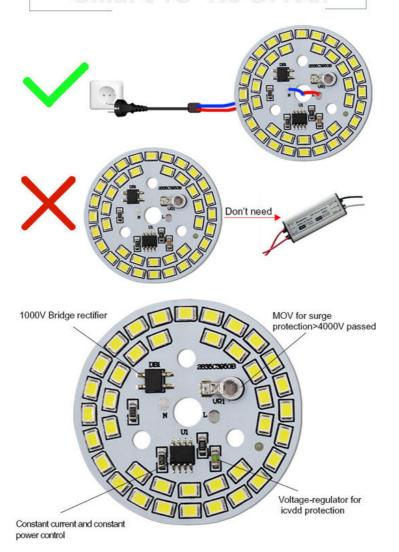

## Smart IC No Driver

### Why is the quality better?

A1:There are components that other suppliers don't have

## Why is it brighter?

A2:Newspectrum chip is more and bigger