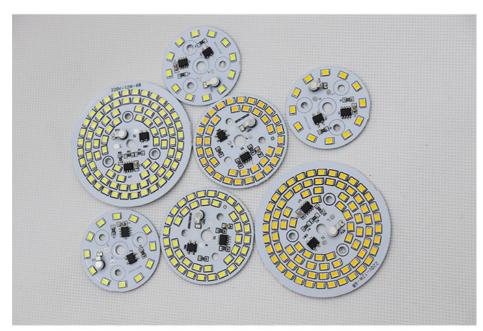

ure

Our **50w SMD LED Chip** is an advanced Chip Cob Led designed to deliver superior performance and outstanding value. This 5W LED COB is designed for long-term use and is rated for up to 50,000 hours of illumination. With its wide voltage range of 3.2V-3.6V, it is perfect for a variety of lighting applications. The Chip Cob Led has a color temperature of 6000K-7000K and a CRI of 70-80, giving it a powerful and vibrant light source. Additionally, its wavelength range of 460nm-465nm makes it an ideal choice for any lighting project. Our 50w SMD LED Chip is an ideal choice for any lighting project, offering superior durability and performance.

### Are you still worrying these problem?

Short circuit? Burn out? Poor quality?





## **Application scenarios**











## **Real Photo**





# **Product Parameter**



| Voltage      | 220V-240V    |              |              |
|--------------|--------------|--------------|--------------|
| Power        | 5W/7W        | 9W           | 12W          |
| Diameter     | 42mm (1.6in) | 49mm (1.9in) | 67mm (2.6in) |
| LED Quantity | 12pcs        | 39pcs        | 82pcs        |
| Application  |              | Bulb lamp    |              |



| Model         | 1235A      | Power        | 5W                  |  |
|---------------|------------|--------------|---------------------|--|
| Voltage       | AC220-240V | ССТ          | 3000K/4000K/6000K   |  |
| Lumens Effect | 100lm/w    | Application  | Downlight/spotlight |  |
| Size          | Ф35mm      | LED Diameter | 12mm*12mm           |  |

## Smart IC No Driver





### Why is