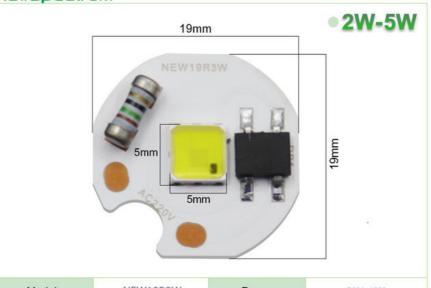

# **Product Details**

Anti-interference device multiple anti surge protection

| Model           | NEW19R3W          | Power   | 2W-5W                        |
|-----------------|-------------------|---------|------------------------------|
| Voltage         | AC220-240V        | CCT     | 3000K/5000K<br>1400K/100000K |
| Size            | 19mm*19mm*5mm*5mm | Ra      | 70                           |
| Board thickness | 1.0mm             | Lumen/W | 100lm/w                      |