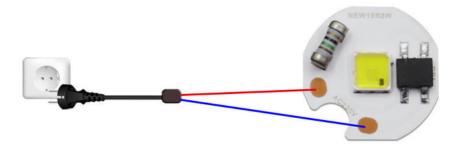

## Smart ic on driver

# **Product Details**

Anti-interference device multiple anti surge protection

| Model           | NEW19R3W          | Power   | 2W-5W                        |
|-----------------|-------------------|---------|------------------------------|
| Voltage         | AC220-240V        | CCT     | 3000K/5000K<br>1400K/100000K |
| Size            | 19mm*19mm*5mm*5mm | Ra      | 70                           |
| Board thickness | 1.0mm             | Lumen/W | 100lm/w                      |