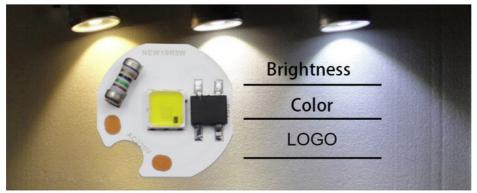

### Features:

Product Name: 5W LED COB Glow Color: Natural White

Color Temperature: 6000K-7000K

Voltage: 3.2V-3.6V Wavelength: 460nm-465nm Lifespan: 50,000 Hours Chip Cob Led: SMD LED Chip

# **Product Details**

Anti-interference device multiple anti surge protection

| Model           | NEW19R3W          | Power   | 2W-5W                        |
|-----------------|-------------------|---------|------------------------------|
| Voltage         | AC220-240V        | CCT     | 3000K/5000K<br>1400K/100000K |
| Size            | 19mm*19mm*5mm*5mm | Ra      | 70                           |
| Board thickness | 1.0mm             | Lumen/W | 100lm/w                      |

### **Technical Parameters:**

| Parameter                | Value                              |
|--------------------------|------------------------------------|
| Current                  | 20mA                               |
| Luminous Flux            | 20-25mcd                           |
| Color<br>Temperature     | 6000K-7000K                        |
| Viewing Angle            | 120°                               |
| Application              | Spotlights/ Downlight/ Track Light |
| Voltage                  | 3.2V-3.6V                          |
| Package                  | Reel                               |
| Operating<br>Temperature | -40°C~+85°C                        |
| Wavelength               | 460nm-465nm                        |
| Storage<br>Temperature   | -40°C~+100°C                       |