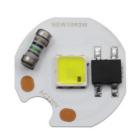

## Smart ic on driver

# **Product Details**

Anti-interference device multiple anti surge protection

| Model           | NEW19R3W          | Power   | 2W-5W                        |
|-----------------|-------------------|---------|------------------------------|
| Voltage         | AC220-240V        | CCT     | 3000K/5000K<br>1400K/100000K |
| Size            | 19mm*19mm*5mm*5mm | Ra      | 70                           |
| Board thickness | 1.0mm             | Lumen/W | 100lm/w                      |

### **Technical Parameters:**

| Parameter                | Value                              |
|--------------------------|------------------------------------|
| Current                  | 20mA                               |
| Luminous Flux            | 20-25mcd                           |
| Color<br>Temperature     | 6000K-7000K                        |
| Viewing Angle            | 120°                               |
| Application              | Spotlights/ Downlight/ Track Light |
| Voltage                  | 3.2V-3.6V                          |
| Package                  | Reel                               |
| Operating<br>Temperature | -40°C~+85°C                        |
| Wavelength               | 460nm-465nm                        |
| Storage<br>Temperature   | -40°C~+100°C                       |