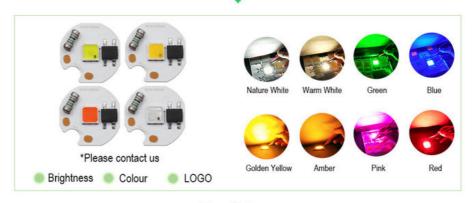

ages



### **Product Description**

### **Product Description:**

SMD LED Chip Reel Packaging -40°C~+100°C Storage Temperature

SMD LED Chip is a 5W LED COB that delivers superior illumination performance. It offers a wide range of color temperatures from 6000K to 7000K, and its power consumption is only 0.06W. The luminous flux is 20-25mcd, and the voltage range is between 3.2V-3.6V. The current is 20mA. It is perfect for a variety of lighting applications, including 50w SMD LED Chips.

### Features:

Product Name: 5W LED COB Glow Color: Natural White

Color Temperature: 6000K-7000K

Voltage: 3.2V-3.6V Wavelength: 460nm-465nm Lifespan: 50,000 Hours Chip Cob Led: SMD LED Chip



## Smart ic on driver



# **CERTIFICART**

Quality Assurance



### **CUSTOMIZED**

Focus on AC/COB 10 Years



# Packing



# **Product Details**

Anti-interference device multiple anti surge protection







| Model           | NEW19R3W          | Power   | 2W-5W                        |
|-----------------|-------------------|---------|------------------------------|
| Voltage         | AC220-240V        | CCT     | 3000K/5000K<br>1400K/100000K |
| Size            | 19mm*19mm*5mm*5mm | Ra      | 70                           |
| Board thickness | 1.0mm             | Lumen/W | 100lm/w                      |











### **Technical Parameters:**

| Parameter                | Value                              |
|--------------------------|------------------------------------|
| Current                  | 20mA                               |
| Luminous Flux            | 20-25mcd