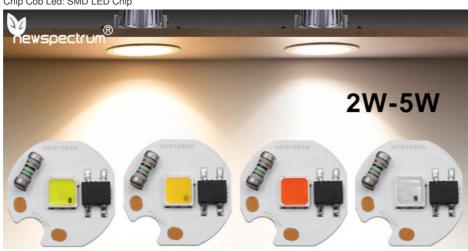

### **Natural White SMD LED Chip**

### Features:

Product Name: 5W LED COB Glow Color: Natural White

Color Temperature: 6000K-7000K

Voltage: 3.2V-3.6V Wavelength: 460nm-465nm Lifespan: 50,000 Hours Chip Cob Led: SMD LED Chip

# **Product Details**

Anti-interference device multiple anti surge protection

| Model           | NEW19R3W          | Power   | 2W-5W                        |
|-----------------|-------------------|---------|------------------------------|
| Voltage         | AC220-240V        | CCT     | 3000K/5000K<br>1400K/100000K |
| Size            | 19mm*19mm*5mm*5mm | Ra      | 70                           |
| Board thickness | 1.0mm             | Lumen/W | 100lm/w                      |