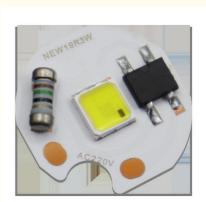

## Smart ic on driver

# **Product Details**

Anti-interference device multiple anti surge protection

| Model           | NEW19R3W          | Power   | 2W-5W                        |
|-----------------|-------------------|---------|------------------------------|
| Voltage         | AC220-240V        | CCT     | 3000K/5000K<br>1400K/100000K |
| Size            | 19mm*19mm*5mm*5mm | Ra      | 70                           |
| Board thickness | 1.0mm             | Lumen/W | 100lm/w                      |

### **Technical Parameters:**

| Parameter                | Value                              |
|--------------------------|------------------------------------|
| Current                  | 20mA                               |
| Luminous Flux            | 20-25mcd                           |
| Color<br>Temperature     | 6000K-7000K                        |
| Viewing Angle            | 120°                               |
| Application              | Spotlights/ Downlight/ Track Light |
| Voltage                  | 3.2V-3.6V                          |
| Package                  | Reel                               |
| Operating<br>Temperature | -40°C~+85°C                        |
| Wavelength               | 460nm-465nm                        |
| Storage<br>Temperature   | -40°C~+100°C                       |