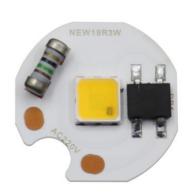

## Smart ic on driver

# **Product Details**

Anti-interference device multiple anti surge protection

| Model           | NEW19R3W          | Power   | 2W-5W                        |
|-----------------|-------------------|---------|------------------------------|
| Voltage         | AC220-240V        | CCT     | 3000K/5000K<br>1400K/100000K |
| Size            | 19mm*19mm*5mm*5mm | Ra      | 70                           |
| Board thickness | 1.0mm             | Lumen/W | 100lm/w                      |

### **Technical Parameters:**

| Parameter                | Value                              |
|--------------------------|------------------------------------|
| Current                  | 20mA                               |
| Luminous Flux            | 20-25mcd                           |
| Color<br>Temperature     | 6000K-7000K                        |
| Viewing Angle            | 120°                               |
| Application              | Spotlights/ Downlight/ Track Light |
| Voltage                  | 3.2V-3.6V                          |
| Package                  | Reel                               |
| Operating<br>Temperature | -40°C~+85°C                        |
| Wavelength               | 460nm-465nm                        |
| Storage<br>Temperature   | -40°C~+100°C                       |