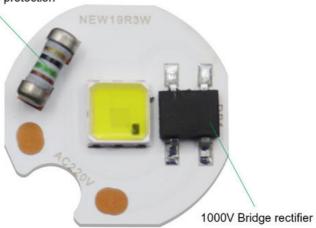

## Smart ic on driver

# **Product Details**

Anti-interference device multiple anti surge protection

| Model           | NEW19R3W          | Power   | 2W-5W                        |
|-----------------|-------------------|---------|------------------------------|
| Voltage         | AC220-240V        | CCT     | 3000K/5000K<br>1400K/100000K |
| Size            | 19mm*19mm*5mm*5mm | Ra      | 70                           |
| Board thickness | 1.0mm             | Lumen/W | 100lm/w                      |