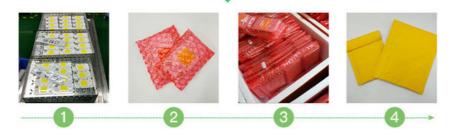

# Packing

Antistatic bag, boxes in carton.

• Delivery Time:

3-5 workdays

• Payment Terms:

L/C, D/A, D/P, T/T, Western Union,

MoneyGram

• Supply Ability: 100000pcs/day