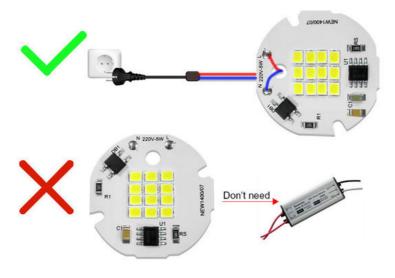

# Smart IC No Driver

### Are you still worrying these problem?

Short circuit? Burn out? Poor quality?