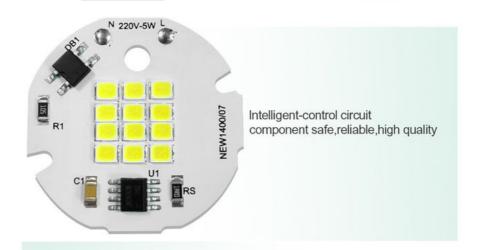

### **Product Specification**

Current: 20mACRI: 70-80Size: Φ34mm

• Application: Spotlights/ Downlight/ Track Light

Viewing Angle: 120°Luminous Flux: 20-25mcd

• Highlight: 4000k SMD LED Chip, No Driver SMD LED Chip

### **Product Description:**

SMD LED Chip 3-12W With Lifespan Up To 50000 Hours

Our 5w SMD LED Chip is a high-performance light source designed for spotlights, downlights, and track lights. This 5W LED COB has a CRI rating of 70-80, providing superior illumination quality. With a power consumption of only 5W, this Chip Cob Led delivers an impressive luminous flux of 20-25mcd, making it a perfect choice for residential and commercial lighting applications. Additionally, this product is available in a reel package.

### Features:

Product-Name: SMD LED-Ghip -

Viewing Angle: 120° Package: Reel

Luminous Flux: 20-25mcd Voltage: AC220V-240V Glow Color: Natural White 5w SMD LED Chip 5W LED COB Chip Cob Led Chip LED

### **Technical Parameters:**

| Parameter            | Value         |
|----------------------|---------------|
| Current              | 20mA          |
| Size                 | Ф34mm         |
| Viewing Angle        | 120°          |
| Power                | 5W            |
| Glow Color           | Natural White |
| Color<br>Temperature | 6000K-7000K   |
| Lifespan             | 50,000 Hours  |

| Operating<br>Temperature | -40°C~+65°C |
|--------------------------|-------------|
| Luminous Flux            | 20-25mcd    |
| Voltage                  | AC220-240V  |
| Product                  | 5W LED COB  |