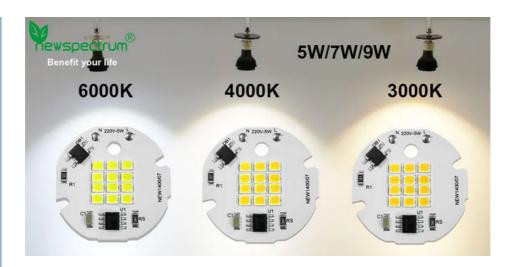

### **Technical Parameters:**

| Parameter            | Value         |
|----------------------|---------------|
| Current              | 20mA          |
| Size                 | Ф34mm         |
| Viewing Angle        | 120°          |
| Power                | 5W            |
| Glow Color           | Natural White |
| Color<br>Temperature | 6000K-7000K   |
| Lifespan             | 50,000 Hours  |

#### **Customization:**

Introducing the 5w SMD LED chip from newspectrum. This powerful chip is designed to provide superior performance and long-lasting durability. With a power of 5w, this chip measures just Φ34mm. It is perfect for spotlights, downlight, track light and other applications. The color temperature ranges from 6000K-7000K and it can withstand operating temperatures from -40°C to +65°C. Get the best 5w SMD LED Chip from newspectrum today!