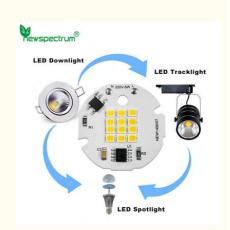

### **Product Specification**

Current: 20mACRI: 70-80Size: Φ34mm

• Application: Spotlights/ Downlight/ Track Light

Viewing Angle: 120°Luminous Flux: 20-25mcd

• Highlight: 4000k SMD LED Chip, No Driver SMD LED Chip

#### **Applications:**

Newspectrum 5W LED COB Chips are designed for high performance spotlights, downlights, and track lights. With a current of 20mA, these chips produce a natural white glow with a luminous flux of 20-25mcd. The chips are also extremely small, measuring Φ34mm. This makes them perfect for tight spaces and applications that require a high level of precision. Newspectrum 5W LED COB Chips are the best choice for all your lighting needs.