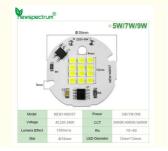

### **Technical Parameters:**

| Parameter            | Value         |
|----------------------|---------------|
| Current              | 20mA          |
| Size                 | Ф34mm         |
| Viewing Angle        | 120°          |
| Power                | 5W            |
| Glow Color           | Natural White |
| Color<br>Temperature | 6000K-7000K   |
| Lifespan             | 50,000 Hours  |

| Operating<br>Temperature | -40°C~+65°C |
|--------------------------|-------------|
| Luminous Flux            | 20-25mcd    |
| Voltage                  | AC220-240V  |
| Product                  | 5W LED COB  |