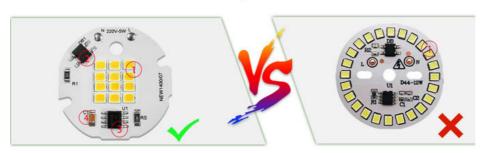

# Why is it safer?

A3:More secure with multiple protections

| Our chips are<br>brighter than others       | (1) | Ordinary chip |
|---------------------------------------------|-----|---------------|
| 1000V bridge rectifier                      | (2) | No            |
| Constant current and constant power control | (3) | No            |
| Voltage-regulator for icvdd protection      | (4) | No            |

## **Product Details**

High quality light-emitting chiplong service life

Durable aluminum substrate provide great heat dissipation effect

Smart IC chip miniaturization, intelligent extend product's lifespan

### Are you still worrying these problem?

Short circuit? Burn out? Poor quality?