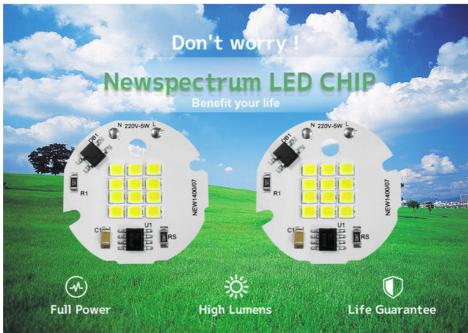

# Why is it safer?

A3:More secure with multiple protections

| Our chips are<br>brighter than others       | (1) | Ordinary chip |
|---------------------------------------------|-----|---------------|
| 1000V bridge rectifier                      | (2) | No            |
| Constant current and constant power control | (3) | No            |
| Voltage-regulator for icvdd protection      | (4) | No            |

## **Product Details**

High quality light-emitting chiplong service life

Durable aluminum substrate provide great heat dissipation effect

Smart IC chip miniaturization, intelligent extend product's lifespan