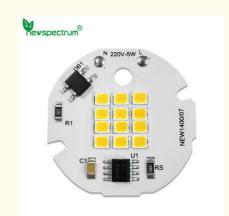

### **Product Description:**

SMD LED Chip 3-12W With Lifespan Up To 50000 Hours

Our 5w SMD LED Chip is a high-performance light source designed for spotlights, downlights, and track lights. This 5W LED COB has a CRI rating of 70-80, providing superior illumination quality. With a power consumption of only 5W, this Chip Cob Led delivers an impressive luminous flux of 20-25mcd, making it a perfect choice for residential and commercial lighting applications. Additionally, this product is available in a reel package.

### Features:

Product-Name: SMD LED-Ghip -

Viewing Angle: 120° Package: Reel

Luminous Flux: 20-25mcd Voltage: AC220V-240V Glow Color: Natural White 5w SMD LED Chip 5W LED COB Chip Cob Led Chip LED