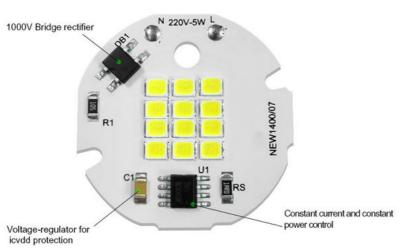

# Why is it safer?

A3:More secure with multiple protections

| Our chips are<br>brighter than others       | (1) | Ordinary chip |
|---------------------------------------------|-----|---------------|
| 1000V bridge rectifier                      | (2) | No            |
| Constant current and constant power control | (3) | No            |
| Voltage-regulator for icvdd protection      | (4) | No            |