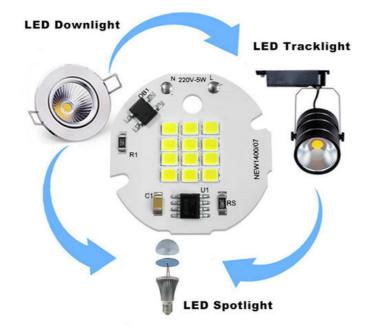

### **Product Specification**

Current: 20mACRI: 70-80Size: Φ34mm

• Application: Spotlights/ Downlight/ Track Light

Viewing Angle: 120°Luminous Flux: 20-25mcd

• Highlight: 4000k SMD LED Chip, No Driver SMD LED Chip

#### **Applications:**

Newspectrum 5W LED COB Chips are designed for high performance spotlights, downlights, and track lights. With a current of 20mA, these chips produce a natural white glow with a luminous flux of 20-25mcd. The chips are also extremely small, measuring Φ34mm. This makes them perfect for tight spaces and applications that require a high level of precision. Newspectrum 5W LED COB Chips are the best choice for all your lighting needs.