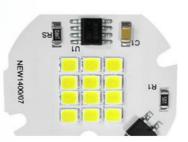

### **Product Specification**

Current: 20mACRI: 70-80Size: Φ34mm

• Application: Spotlights/ Downlight/ Track Light

Viewing Angle: 120°Luminous Flux: 20-25mcd

• Highlight: 4000k SMD LED Chip, No Driver SMD LED Chip

### **Product Description:**

SMD LED Chip 3-12W With Lifespan Up To 50000 Hours

Our 5w SMD LED Chip is a high-performance light source designed for spotlights, downlights, and track lights. This 5W LED COB has a CRI rating of 70-80, providing superior illumination quality. With a power consumption of only 5W, this Chip Cob Led delivers an impressive luminous flux of 20-25mcd, making it a perfect choice for residential and commercial lighting applications. Additionally, this product is available in a reel package.

### Features:

Product-Name: SMD LED-Ghip -

Viewing Angle: 120° Package: Reel

Luminous Flux: 20-25mcd Voltage: AC220V-240V Glow Color: Natural White 5w SMD LED Chip 5W LED COB Chip Cob Led Chip LED

### **Technical Parameters:**

| Parameter            | Value         |
|----------------------|---------------|
| Current              | 20mA          |
| Size                 | Ф34mm         |
| Viewing Angle        | 120°          |
| Power                | 5W            |
| Glow Color           | Natural White |
| Color<br>Temperature | 6000K-7000K   |
| Lifespan             | 50,000 Hours  |